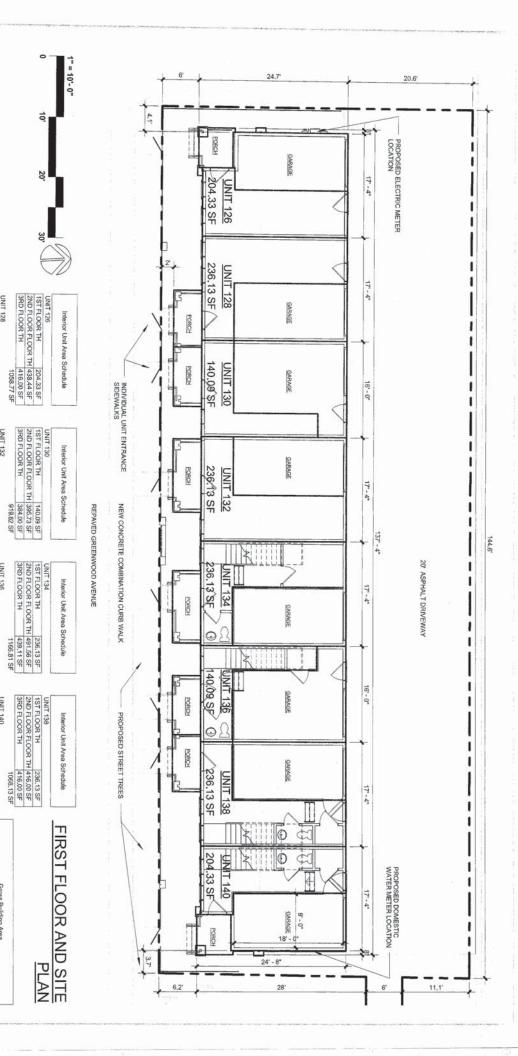

## Council Variance Request 97 East 5<sup>th</sup> Avenue Burwell Investments

- 1. 3356.03(C-4) variance to allow residential use on 1st floor
- 2. 3309.142(a) height (35') variance to allow building to be 72' tall (variance of 37')
- 3. 3332.039 (R-4) variance to allow commercial use on the residential property
- 4. 3349.12(c) Parking spaces to reduce the required number of parking spaces from 138 to 102 (a reduction of 36 spaces)
- 5. 3312.13 Driveway width to reduce the required driveway width from 20' to 15' (a reduction of 5')
- 6. 3312.21(c) Screening to omit screening along the west side of the ramp area
- 7. 3332.21 Setback (25') to reduce the building setback from 25' to 0' (variance of 25')
- 8. 3332.25 Maximum sideyard (16') to reduce the maximum sideyard to 0' (variance of 16')
- 9. 3332.26 Minimum sideyard (5') to reduce the minimum sideyard from 5' to 0' (variance of 5')
- 10. 3332.18 lot coverage (50%) to allow 100% lot coverage
- 11. 3332.27 Rearyard (25% of lot) to omit rearyard area
- 12. 3332.29 Height (35') variance to allow building to be 72' tall (variance of 37')
- 13. 3312.21 Landscaping to omit tree requirement on surface parking lot (3 trees to 0)