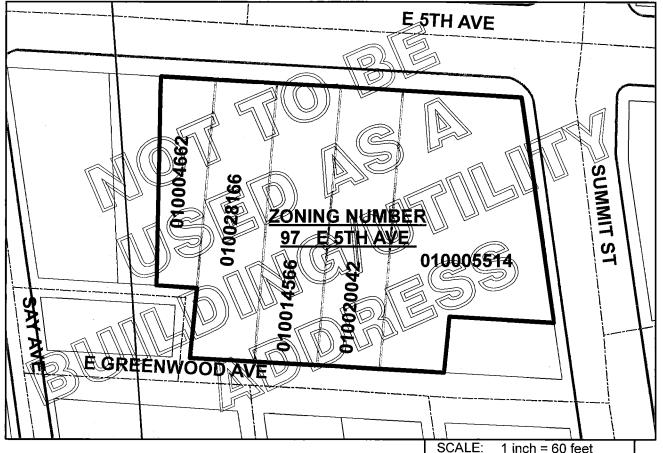

## **ZONING NUMBER**

The Zoning Number Contained on This Form is Herein Certified to Obtain Zoning, Rezoning, and Variances, and is NOT to be Used for the Securing of Building & Utility Permits

Parcel ID: 010005514, 010004662, 010028166, 010014566, 010020042

**Zoning Number: 97** 

**Street Name: E 5TH AVE** 

Lot Number: N/A

Subdivision: N/A

Requested By: SMITH & HALE (JACK REYNOLDS)

Issued By: \_\_\_\_\_ Date: 10/1/2014

JAMES D. YOUNG, P.E., ADMINISTRATOR DIVISION OF INFRASTRUCTURE MANAGEMENT COLUMBUS, OHIO 43215