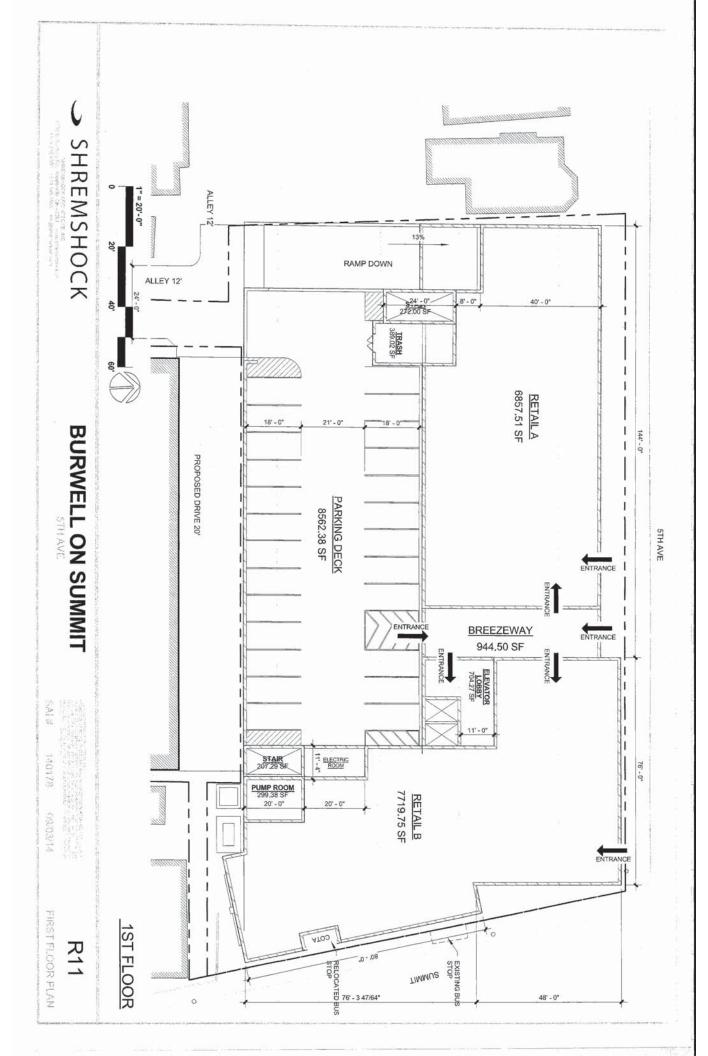

## Council Variance Request 97 East 5<sup>th</sup> Avenue Burwell Investments

- 1. 3356.03(C-4) variance to allow residential use on 1st floor
- 2. 3309.142(a) height (35') variance to allow building to be 72' tall (variance of 37')
- 3. 3332.039 (R-4) variance to allow commercial use on the residential property
- 4. 3349.12(c) Parking spaces to reduce the required number of parking spaces from 138 to 102 (a reduction of 36 spaces)
- 5. 3312.13 Driveway width to reduce the required driveway width from 20' to 15' (a reduction of 5')
- 6. 3312.21(c) Screening to omit screening along the west side of the ramp area
- 7. 3332.21 Setback (25') to reduce the building setback from 25' to 0' (variance of 25')
- 8. 3332.25 Maximum sideyard (16') to reduce the maximum sideyard to 0' (variance of 16')
- 9. 3332.26 Minimum sideyard (5') to reduce the minimum sideyard from 5' to 0' (variance of 5')
- 10. 3332.18 lot coverage (50%) to allow 100% lot coverage
- 11. 3332.27 Rearyard (25% of lot) to omit rearyard area
- 12. 3332.29 Height (35') variance to allow building to be 72' tall (variance of 37')
- 13. 3312.21 Landscaping to omit tree requirement on surface parking lot (3 trees to 0)