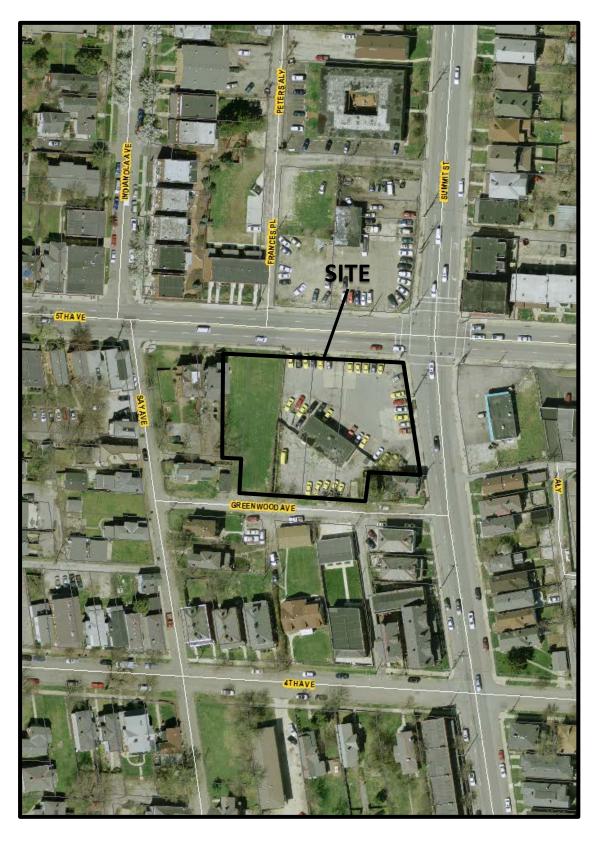

**○** SHREMSHOCK BACK OF CURB RAN.9 UP OFFSET FOR LAYBACK BURWELL ON SUMMIT 124'-0" GARAGE 25008.90 SF SALIT 140178 09/03/14 BASEMENT BASEMENT R10 BACK OF CURB

CV14-053 97 East Fifth Avenue Approximately 0.90 acres

CV14-053 97 East Fifth Avenue Approximately 0.90 acres