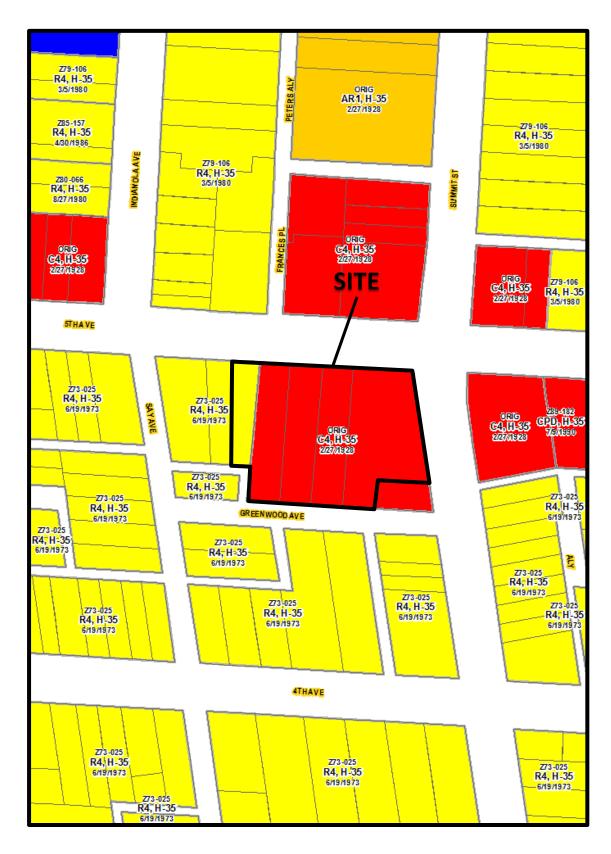

**○** SHREMSHOCK BACK OF CURB RAN.9 UP OFFSET FOR LAYBACK BURWELL ON SUMMIT 124'-0" GARAGE 25008.90 SF SALIT 140178 09/03/14 BASEMENT BASEMENT R10 BACK OF CURB

CV14-053 97 East Fifth Avenue Approximately 0.90 acres

CV14-053 97 East Fifth Avenue Approximately 0.90 acres