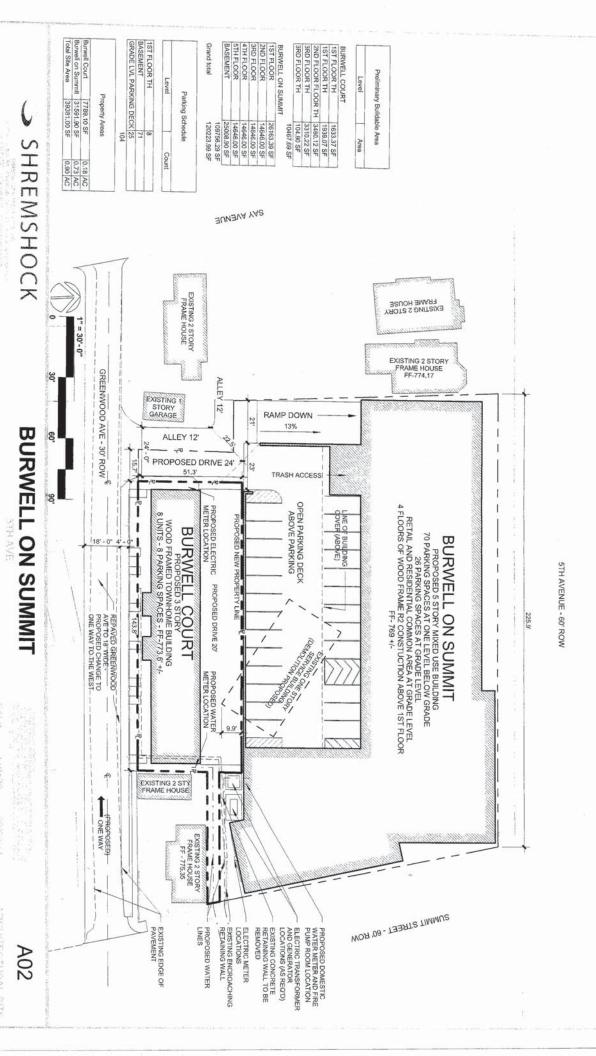

## Council Variance Request 97 East 5<sup>th</sup> Avenue Burwell Investments

- 1. 3356.03(C-4) variance to allow residential use on 1st floor
- 2. 3309.142(a) height (35') variance to allow building to be 72' tall (variance of 37')
- 3. 3332.039 (R-4) variance to allow commercial use on the residential property
- 4. 3349.12(c) Parking spaces to reduce the required number of parking spaces from 138 to 102 (a reduction of 36 spaces)
- 5. 3312.13 Driveway width to reduce the required driveway width from 20' to 15' (a reduction of 5')
- 6. 3312.21(c) Screening to omit screening along the west side of the ramp area
- 7. 3332.21 Setback (25') to reduce the building setback from 25' to 0' (variance of 25')
- 8. 3332.25 Maximum sideyard (16') to reduce the maximum sideyard to 0' (variance of 16')
- 9. 3332.26 Minimum sideyard (5') to reduce the minimum sideyard from 5' to 0' (variance of 5')
- 10. 3332.18 lot coverage (50%) to allow 100% lot coverage
- 11. 3332.27 Rearyard (25% of lot) to omit rearyard area
- 12. 3332.29 Height (35') variance to allow building to be 72' tall (variance of 37')
- 13. 3312.21 Landscaping to omit tree requirement on surface parking lot (3 trees to 0)