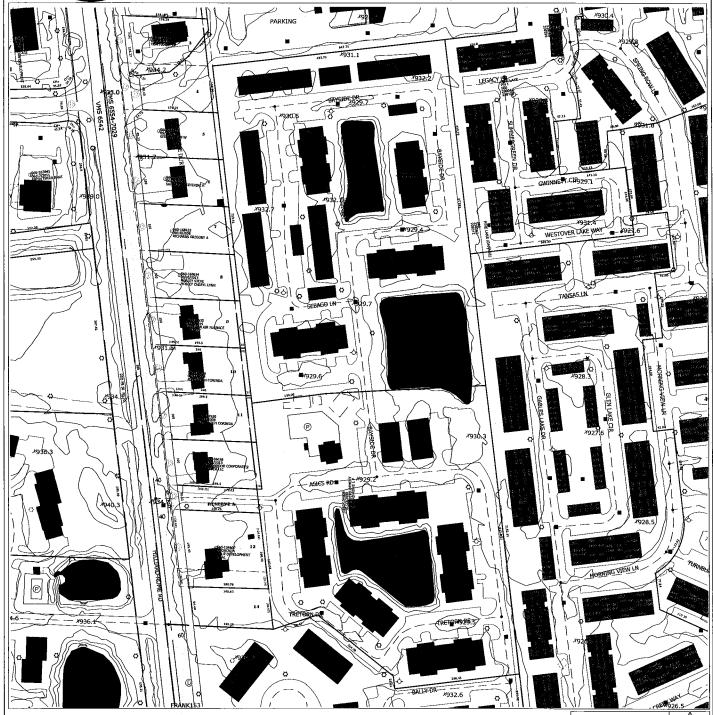

Parcels 560-154608 and 560-220529, both classified AR-12, constitute a majority of the Site's total area. Those parcels were rezoned in 1981 to AR-12 and are currently used as multi-family residential. Applicant proposes rezoning entire Site to ARLD and effectively developing those remaining parcels as an extension of the existing development.

Parcels 560-154608 and 560-220529 currently provide 228 dwelling units. Applicant's proposed development will add 56 dwelling units for a total of 284 dwellings units on 17.24 acres and a gross density of 16.5 dwelling units per acre. Additionally parcels 560-154608 and 560-220529 currently provide 482 parking spaces. Applicant's proposed development will add 100 parking spaces for a total of 582 parking spaces and a parking ratio of two parking spaces per dwelling unit.

Applicant requests the following variances:

- 1. CCC 3333.18, Building Lines, which section requires a setback of 60 feet, the distance equal to one-half of the designated right-of-way of the frontage shown on the Columbus Thoroughfare Plan. Applicant requests a variance to allow a setback of 40 feet.
- 2. CCC 3333.255, Perimeter Yard, which section requires a minimum 25 foot perimeter yard. Applicant requests a variance to encroach on the minimum perimeter yard as indicated on the Site Plan.