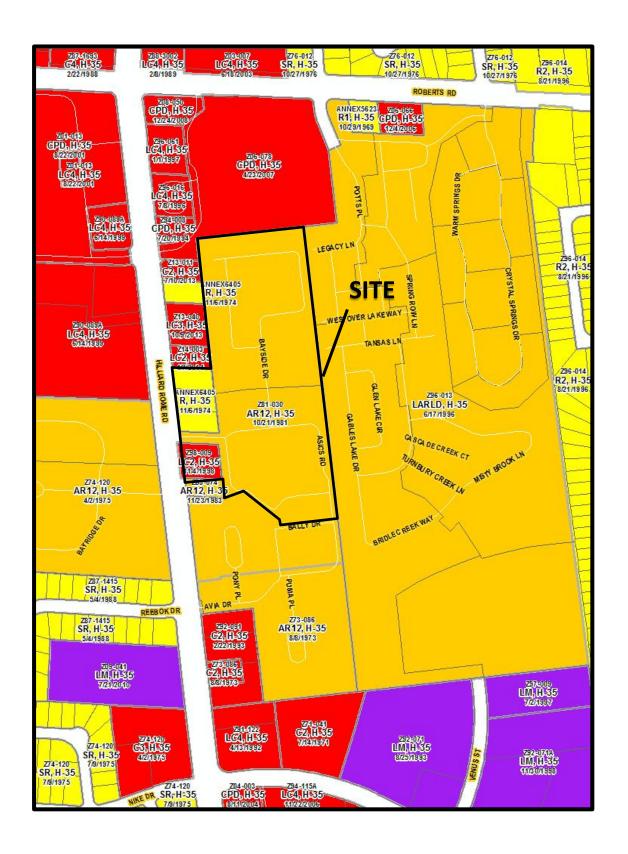

Columbus, Ohio 43215

mshannon@cbjlawyers.com

DATE OF TEXT:

October 31, 2014

The Site consists of seven parcels (PIDs: 560-168636, 560-154550, 560-168638, 560-154607, 560-154608, 560-220529, 560-221355). The Site is located on Hilliard-Rome Road and south of Roberts Road. The Site's borders are classified as CPD on the north, LARD on the east, AR-12 on the south, and AR-12, R, LC2, LC3, C2, and CPD on the west.

Parcels 560-168636, 560-154550, and 560-168638 are currently classified R. Parcel 560-154607 is currently classified LC2. Parcels 560-154608, 560-2205209, and 560-221355 are currently classified AR-12. The Site is not subject to any commercial overlay, graphics overlay, planning overlay, or area commission. The Site is located within the Trabue-Roberts Area Plan, Hilliard-Rome Subarea.

Parcels 560-154608 and 560-220529, both classified AR-12, constitute a majority of the Site's total area. Those parcels were rezoned in 1981 to AR-12 and are currently used as multi-family residential. Applicant proposes rezoning entire Site to ARLD and effectively developing those remaining parcels as an extension of the existing development.