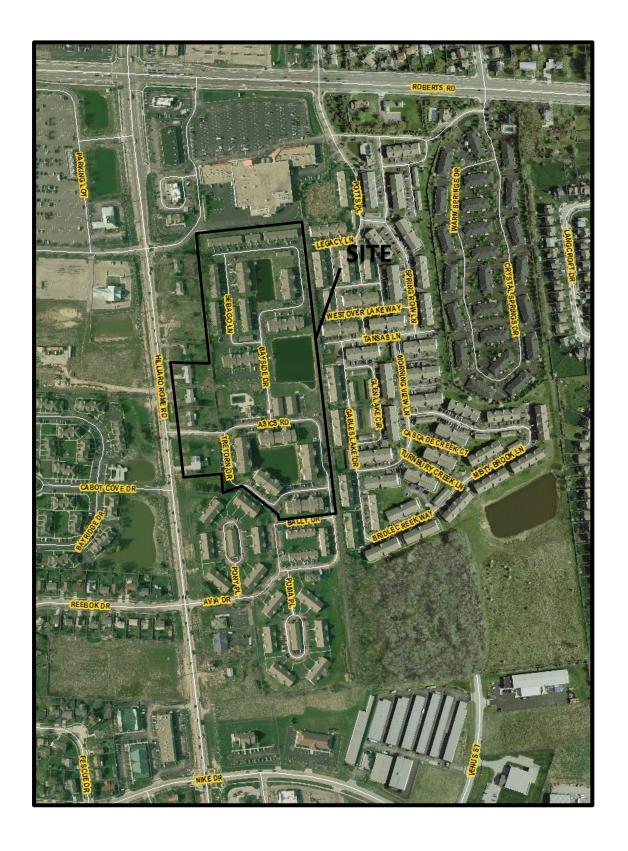

Columbus, Ohio 43215

mshannon@cbjlawyers.com

DATE OF TEXT:

October 31, 2014

The Site consists of seven parcels (PIDs: 560-168636, 560-154550, 560-168638, 560-154607, 560-154608, 560-220529, 560-221355). The Site is located on Hilliard-Rome Road and south of Roberts Road. The Site's borders are classified as CPD on the north, LARD on the east, AR-12 on the south, and AR-12, R, LC2, LC3, C2, and CPD on the west.

Parcels 560-154608 and 560-220529, both classified AR-12, constitute a majority of the Site's total area. Those parcels were rezoned in 1981 to AR-12 and are currently used as multi-family residential. Applicant proposes rezoning entire Site to ARLD and effectively developing those remaining parcels as an extension of the existing development.