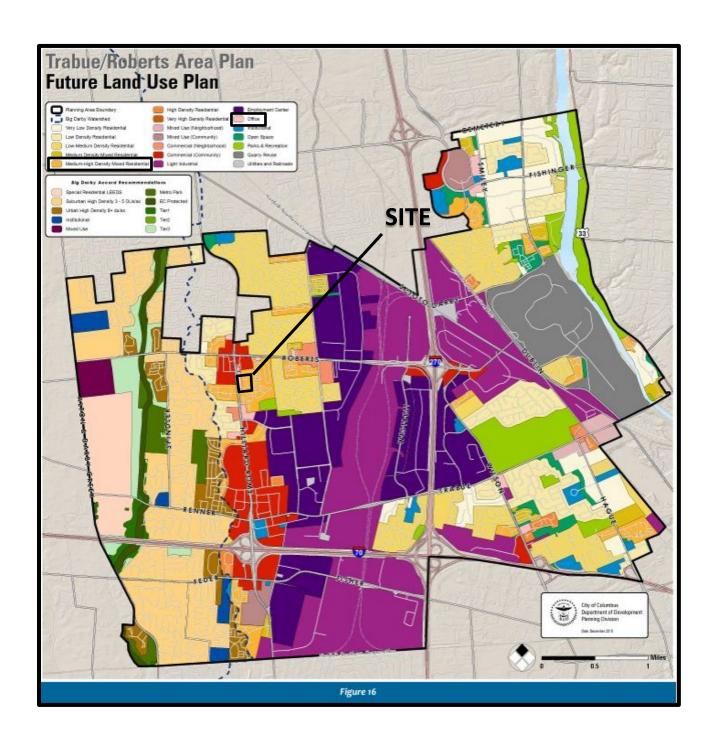

Parcels 560-168636, 560-154550, and 560-168638 are currently classified R. Parcel 560-154607 is currently classified LC2. Parcels 560-154608, 560-2205209, and 560-221355 are currently classified AR-12. The Site is not subject to any commercial overlay, graphics overlay, planning overlay, or area commission. The Site is located within the Trabue-Roberts Area Plan, Hilliard-Rome Subarea.