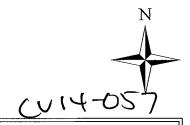

Columbus, Ohio 43215

mshannon@cbjlawyers.com

DATE OF TEXT:

October 31, 2014

The Site consists of seven parcels (PIDs: 560-168636, 560-154550, 560-168638, 560-154607, 560-154608, 560-220529, 560-221355). The Site is located on Hilliard-Rome Road and south of Roberts Road. The Site's borders are classified as CPD on the north, LARD on the east, AR-12 on the south, and AR-12, R, LC2, LC3, C2, and CPD on the west.

Parcels 560-168636, 560-154550, and 560-168638 are currently classified R. Parcel 560-154607 is currently classified LC2. Parcels 560-154608, 560-2205209, and 560-221355 are currently classified AR-12. The Site is not subject to any commercial overlay, graphics overlay, planning overlay, or area commission. The Site is located within the Trabue-Roberts Area Plan, Hilliard-Rome Subarea.

Parcels 560-154608 and 560-220529, both classified AR-12, constitute a majority of the Site's total area. Those parcels were rezoned in 1981 to AR-12 and are currently used as multi-family residential. Applicant proposes rezoning entire Site to ARLD and effectively developing those remaining parcels as an extension of the existing development.