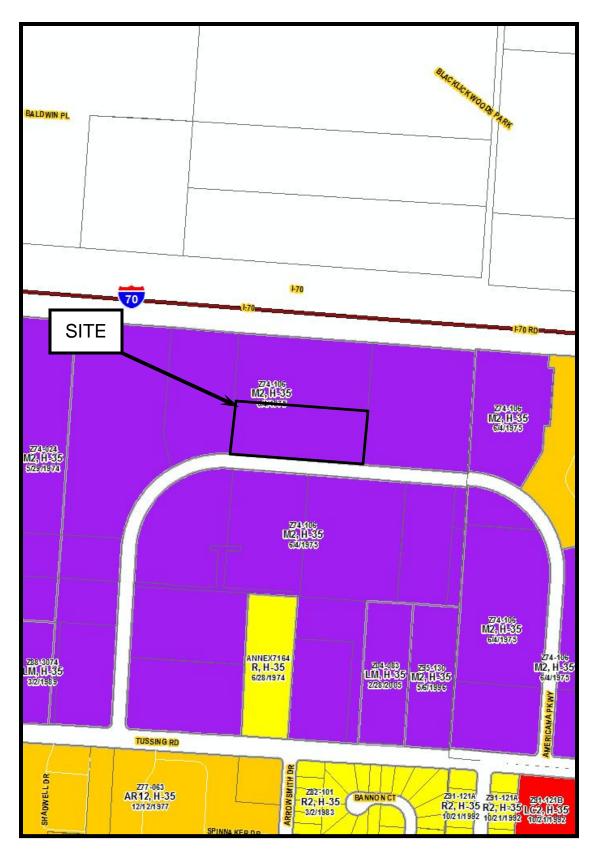

### K&W Americana

6950 Americana Parkway Reynoldsburg, Ohio 43068

Age: 30 years

**Total Building Square Footage: 26,328** 