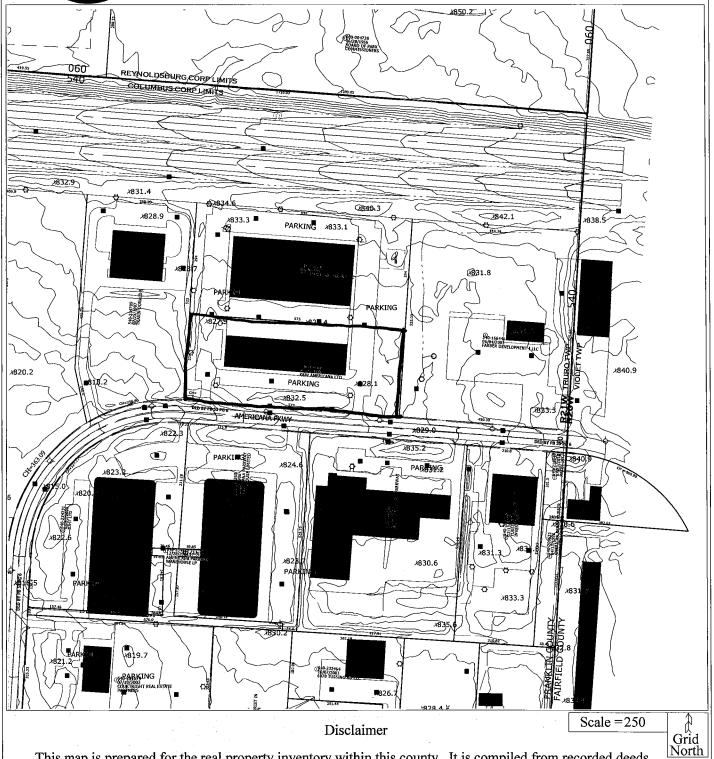

### K&W Americana

6950 Americana Parkway Reynoldsburg, Ohio 43068

Age: 30 years

**Total Building Square Footage: 26,328** 