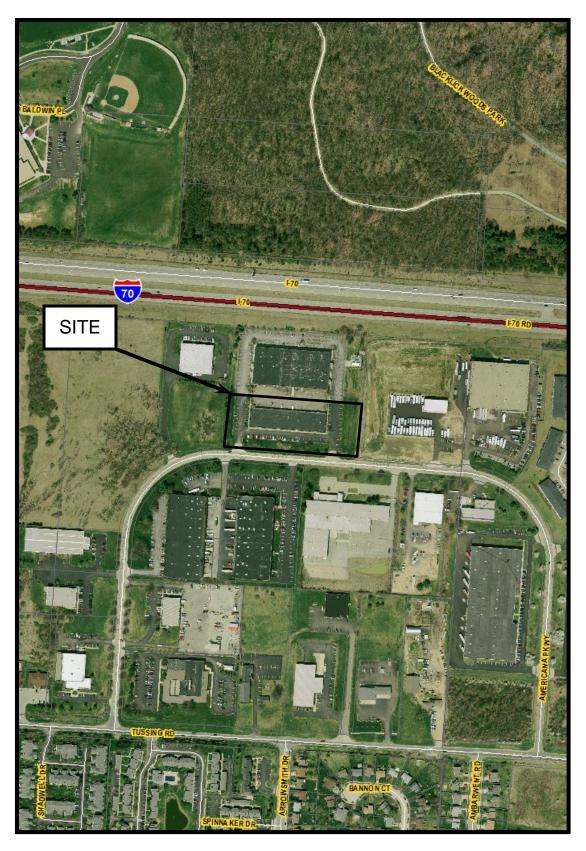

### K&W Americana

6950 Americana Parkway Reynoldsburg, Ohio 43068

Age: 30 years

**Total Building Square Footage: 26,328** 