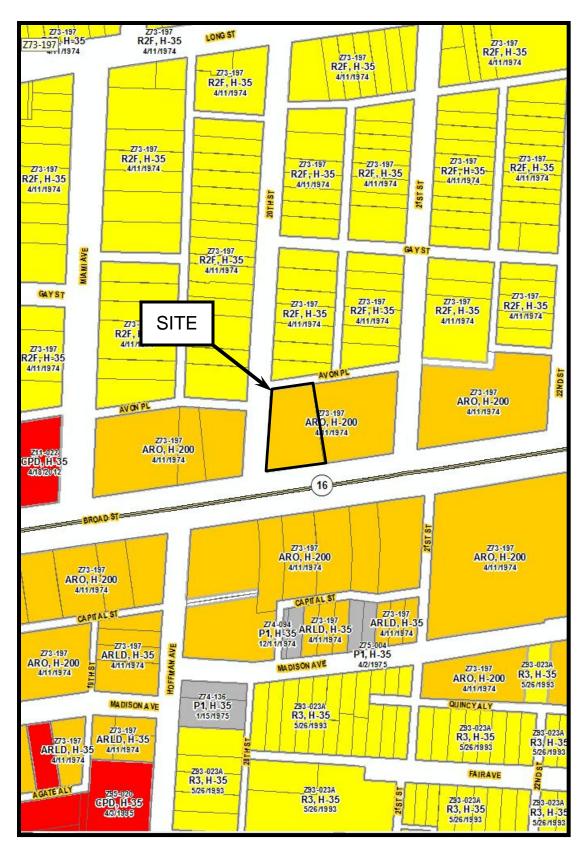

assigned a bearing of NORTH as recorded in John Joyce's Addition Plat Book 7, Page 170 Franklin County Recorder's records and all other bearings calculated from this meridian.

4-6B



# CLARENCE E MINGO II FRANKLIN COUNTY AUDITOR

MAP ID: S

DATE:

10/22/14



This map is prepared for the real property inventory within this county. It is compiled from recorded deeds, survey plats, and other public records and data. Users of this map are notified that the public primary information sources should be consulted for verification of the information contained on this map. The county and the mapping companies assume no legal responsibilities for the information contained on this map. Please notify the Franklin County GIS Division of any discrepancies.

Real Estate / GIS Department



C014-003



CV14-063 1020 East Broad Street Approximately 0.47 acres



CV14-063 1020 East Broad Street Approximately 0.47 acres



CV14-063 1020 East Broad Street Approximately 0.47 acres