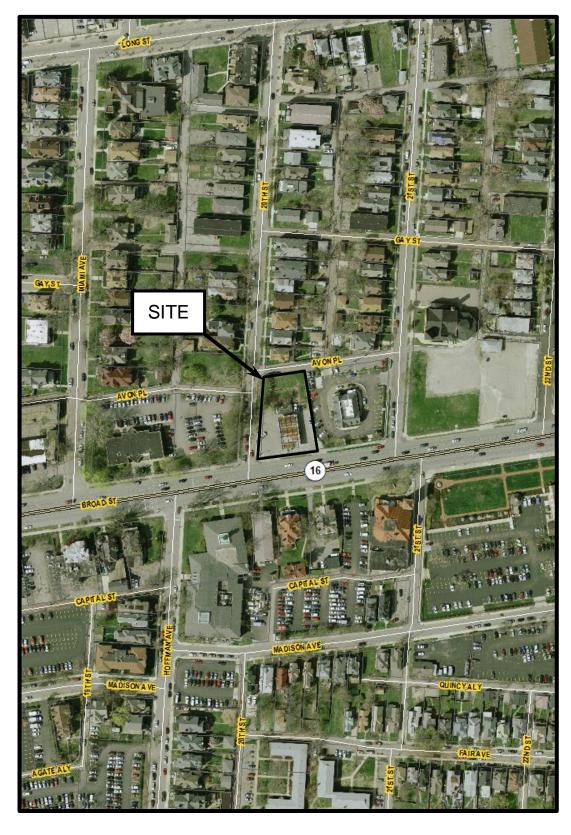

ds and all other bearings calculated from this meridian.

4-6B



# CLARENCE E MINGO II FRANKLIN COUNTY AUDITOR

MAP ID: S

DATE:

10/22/14



This map is prepared for the real property inventory within this county. It is compiled from recorded deeds, survey plats, and other public records and data. Users of this map are notified that the public primary information sources should be consulted for verification of the information contained on this map. The county and the mapping companies assume no legal responsibilities for the information contained on this map. Please notify the Franklin County GIS Division of any discrepancies.

Real Estate / GIS Department



C014-003



CV14-063 1020 East Broad Street Approximately 0.47 acres



CV14-063 1020 East Broad Street Approximately 0.47 acres



CV14-063 1020 East Broad Street Approximately 0.47 acres