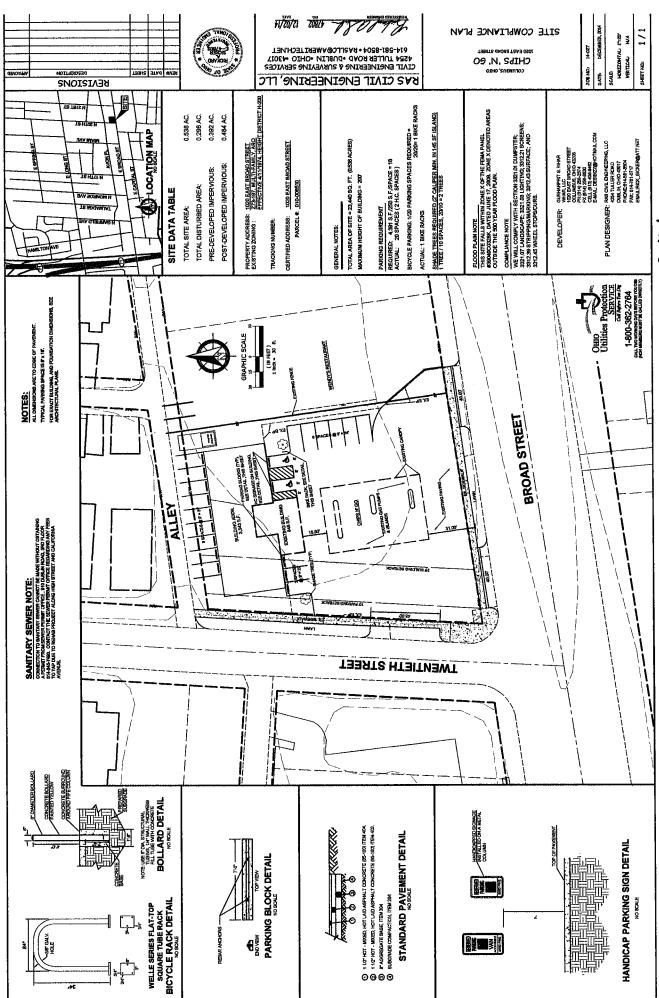

| Existing business wants to expand to more of a convenience store                                                             |
|------------------------------------------------------------------------------------------------------------------------------|
| offering gasolene, rather than a gasolene station offering a few sundries.                                                   |
| Hardships!                                                                                                                   |
| (1.) Existing husiness doesn't confirm to existing zoning.                                                                   |
| (2.) Can not expand business without use and settand variances.                                                              |
|                                                                                                                              |
| (3) Can not meet required parking without parking along along alley life neighbors, requiring settack and screening variance |
| Signature of Applicant Links Un Date 11/26/14                                                                                |
|                                                                                                                              |