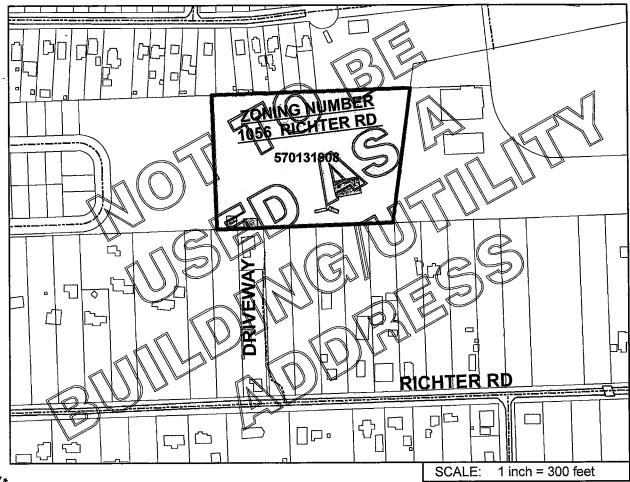

DEPARTMENT OF BUILDING AND ZONING SERVICES

757 Carolyn Avenue, Columbus, Ohio 43224 Phone: 614-645-7433 • www.bzs.columbus.gov

| Application Number: CV15-005                                                                                                                                                                                              | Date Received:                                          | 2/a/15                                    |
|---------------------------------------------------------------------------------------------------------------------------------------------------------------------------------------------------------------------------|---------------------------------------------------------|-------------------------------------------|
| Application Accepted by: S. Ping                                                                                                                                                                                          | Fee: 42, 40 <i>0</i>                                    | <u>'-'</u>                                |
| Application Number:                                                                                                                                                                                                       |                                                         |                                           |
| EO                                                                                                                                                                                                                        |                                                         |                                           |
| <b>LOCATION AND ZONING REQUEST:</b>                                                                                                                                                                                       |                                                         |                                           |
| Certified Address (for zoning purposes only): 1056 Ri                                                                                                                                                                     |                                                         | Zip: <u>43223</u>                         |
| Is this application being annexed into the City of Columbus? See If the site is currently pending annexation, Applicant adoption of the annexation petition.  Parcel Number for Certified Address: 570–131908             | must show documentation of County Comm                  | nissioner's                               |
| Current Zoning District(s):  R-2                                                                                                                                                                                          | a separate page.                                        |                                           |
| South Wort Ame                                                                                                                                                                                                            | - Commission                                            |                                           |
| Area Commission of Civic Association.                                                                                                                                                                                     | -d Commission                                           |                                           |
| Proposed Use or reason for Councial Variance request:                                                                                                                                                                     |                                                         |                                           |
| Contractors Storage Yard                                                                                                                                                                                                  |                                                         | ****                                      |
| Acreage:                                                                                                                                                                                                                  |                                                         |                                           |
| APPLICANT:                                                                                                                                                                                                                |                                                         |                                           |
| Name: William E. Cantley                                                                                                                                                                                                  | Phone Number: 614–679–8544                              | Ext.:                                     |
| Address: 1260 Brownleaf Road                                                                                                                                                                                              | City/State: Columbus, OH                                | Zip: 43223                                |
| Email Address: None                                                                                                                                                                                                       | Fax Number: None                                        |                                           |
| PROPERTY OWNER(S)                                                                                                                                                                                                         | ional property owners on a separate page                |                                           |
| Name: William E. Cantley and Kathleen M.                                                                                                                                                                                  |                                                         | Ext.:                                     |
| 1960 D 1 C D 1                                                                                                                                                                                                            | City/State: Columbus, OH                                | Zip: 43223                                |
| None                                                                                                                                                                                                                      | Fay Number None                                         |                                           |
| Email Address:                                                                                                                                                                                                            | Fax Number:                                             |                                           |
| ATTORNEY / AGENT (Check one if applicable): XX Attorn                                                                                                                                                                     | ey Agent                                                |                                           |
| Name: James B. Harris. Esq.                                                                                                                                                                                               | Phone Number: 614-464-2572                              | Ext.:                                     |
| Harris, McClellan, Binau & Cox PLL<br>Address: 37 West Broad Street, Suite 950                                                                                                                                            |                                                         |                                           |
| Address: 37 West bload Street, Suite 950                                                                                                                                                                                  | City/State: <u>Columbus</u> , OH                        | Zip: <u>43215</u>                         |
| Email Address: jharris @ hmbc.com                                                                                                                                                                                         | Fax Number: 614–464–224                                 | ¥5                                        |
| SIGNATURES (All signatures must be provided and signed in                                                                                                                                                                 | a <b>blue</b> ink)                                      |                                           |
| APPLICANT SIGNATURE                                                                                                                                                                                                       | vi                                                      | ·                                         |
| PROPERTY OWNER SIGNATURE                                                                                                                                                                                                  | 1 f                                                     |                                           |
| ATTORNEY / AGENT SIGNATURE                                                                                                                                                                                                | (un                                                     |                                           |
| My signature attests to the fact that the attached application package<br>City staff review of this application is dependent upon the accuracy of<br>provided by me/my firm/etc. may delay the review of this application | the information provided and that any inaccurate or ina | nderstand that the<br>dequate information |

### STATEMENT OF HARDSHIP

Applicant requests a variance from the provisions of Columbus City Code Sec. 3332.033, R-2 Residential District; 3312.43 parking surface; and 3332.19, fronting, to permit the continued operation of a contractor storage yard on the subject premises. The subject property was used as a contractors storage yard prior to being annexed into the City of Columbus in 1973 and such use has been continuous to present. Accordingly, this request is to conform the property to its preexisting legal use and existing surrounding conditions. The subject property is adjacent to existing manufacturing properties and existing automobile salvage yards on its northern and eastern boundaries. The property contains one (1) residential rental unit and one (1) residential rental unit partially on the property at the southern access, both of which were present on the property prior to Applicant's purchase in 1999. The property also contains a dwelling for on-site security and maintenance: Because the property has continuously been used as a contractors storage yard for more than thirty (30) years, its continued legal use will not create any detrimental impact on surrounding or adjacent properties.

The property is accessed by a private gravel roadway. No loading or parking space is within 400 feet of any adjoining residential district. Beyond the private access, owned by the Applicant, there is no frontage on a public street for either the rental units, on-site dwelling or the principal building, a storage facility.