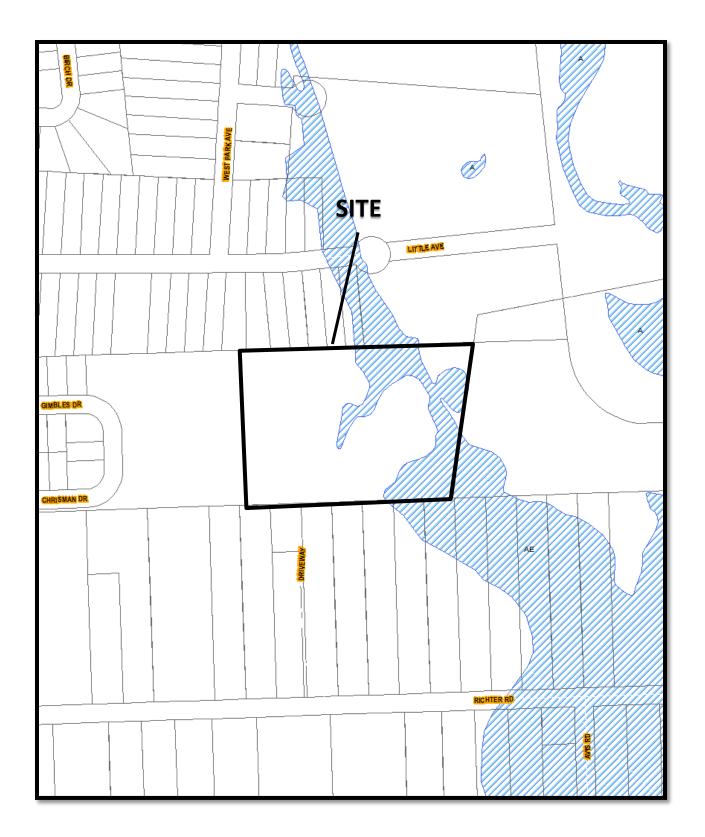

### STATEMENT OF HARDSHIP

Applicant requests a variance from the provisions of Columbus City Code Sec. 3332.033, R-2 Residential District; 3312.43 parking surface; and 3332.19, fronting, to permit the continued operation of a contractor storage yard on the subject premises. The subject property was used as a contractors storage yard prior to being annexed into the City of Columbus in 1973 and such use has been continuous to present. Accordingly, this request is to conform the property to its preexisting legal use and existing surrounding conditions. The subject property is adjacent to existing manufacturing properties and existing automobile salvage yards on its northern and eastern boundaries. The property contains one (1) residential rental unit and one (1) residential rental unit partially on the property at the southern access, both of which were present on the property prior to Applicant's purchase in 1999. The property also contains a dwelling for on-site security and maintenance: Because the property has continuously been used as a contractors storage yard for more than thirty (30) years, its continued legal use will not create any detrimental impact on surrounding or adjacent properties.

The property is accessed by a private gravel roadway. No loading or parking space is within 400 feet of any adjoining residential district. Beyond the private access, owned by the Applicant, there is no frontage on a public street for either the rental units, on-site dwelling or the principal building, a storage facility.