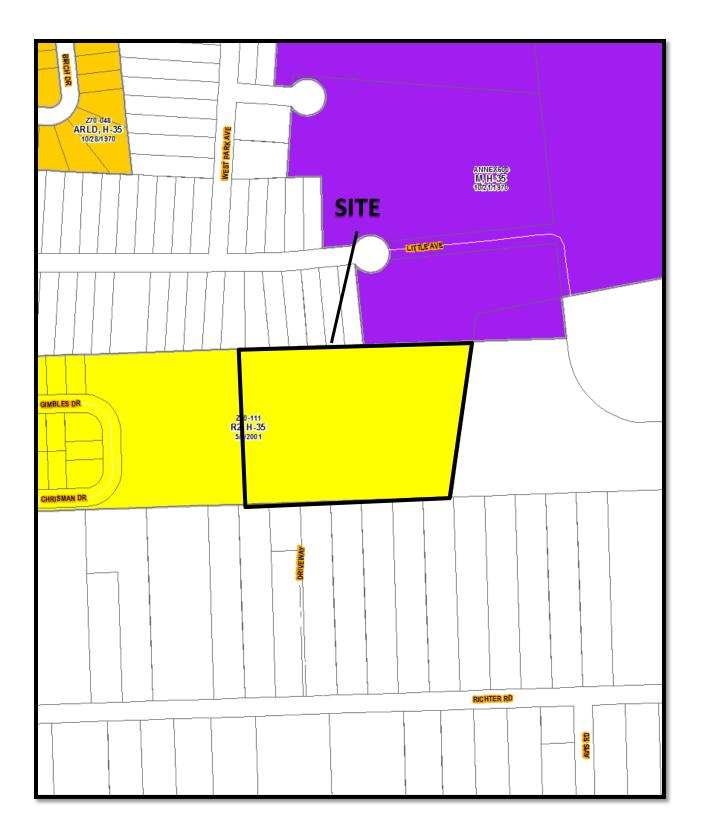

DEPARTMENT OF BUILDING AND ZONING SERVICES

757 Carolyn Avenue, Columbus, Ohio 43224 Phone: 614-645-7433 • www.bzs.columbus.gov

| Application Number: CV15-005                                                                                                                                                                                              | Date Received:                                          | 2/a/15                                    |
|---------------------------------------------------------------------------------------------------------------------------------------------------------------------------------------------------------------------------|---------------------------------------------------------|-------------------------------------------|
| Application Accepted by: S. Ping                                                                                                                                                                                          | Fee: 42, 40 <i>0</i>                                    | <u>'-'</u>                                |
| Application Number:                                                                                                                                                                                                       |                                                         |                                           |
| EO                                                                                                                                                                                                                        |                                                         |                                           |
| <b>LOCATION AND ZONING REQUEST:</b>                                                                                                                                                                                       |                                                         |                                           |
| Certified Address (for zoning purposes only): 1056 Ri                                                                                                                                                                     |                                                         | Zip: <u>43223</u>                         |
| Is this application being annexed into the City of Columbus? See If the site is currently pending annexation, Applicant adoption of the annexation petition.  Parcel Number for Certified Address: 570–131908             | must show documentation of County Comm                  | nissioner's                               |
| Current Zoning District(s):  R-2                                                                                                                                                                                          | a separate page.                                        |                                           |
| South Wort Ame                                                                                                                                                                                                            | - Commission                                            |                                           |
| Area Commission of Civic Association.                                                                                                                                                                                     | -d Commission                                           |                                           |
| Proposed Use or reason for Councial Variance request:                                                                                                                                                                     |                                                         |                                           |
| Contractors Storage Yard                                                                                                                                                                                                  |                                                         | ****                                      |
| Acreage:                                                                                                                                                                                                                  |                                                         |                                           |
| APPLICANT:                                                                                                                                                                                                                |                                                         |                                           |
| Name: William E. Cantley                                                                                                                                                                                                  | Phone Number: 614–679–8544                              | Ext.:                                     |
| Address: 1260 Brownleaf Road                                                                                                                                                                                              | City/State: Columbus, OH                                | Zip: 43223                                |
| Email Address: None                                                                                                                                                                                                       | Fax Number: None                                        |                                           |
| PROPERTY OWNER(S)                                                                                                                                                                                                         | ional property owners on a separate page                |                                           |
| Name: William E. Cantley and Kathleen M.                                                                                                                                                                                  |                                                         | Ext.:                                     |
| 1960 D 1 C D 1                                                                                                                                                                                                            | City/State: Columbus, OH                                | Zip: 43223                                |
| None                                                                                                                                                                                                                      | Fay Number None                                         |                                           |
| Email Address:                                                                                                                                                                                                            | Fax Number:                                             |                                           |
| ATTORNEY / AGENT (Check one if applicable): XX Attorn                                                                                                                                                                     | ey Agent                                                |                                           |
| Name: James B. Harris. Esq.                                                                                                                                                                                               | Phone Number: 614-464-2572                              | Ext.:                                     |
| Harris, McClellan, Binau & Cox PLL<br>Address: 37 West Broad Street, Suite 950                                                                                                                                            |                                                         |                                           |
| Address: 37 West bload Street, Suite 950                                                                                                                                                                                  | City/State: <u>Columbus</u> , OH                        | Zip: <u>43215</u>                         |
| Email Address: jharris @ hmbc.com                                                                                                                                                                                         | Fax Number: 614–464–224                                 | ¥5                                        |
| SIGNATURES (All signatures must be provided and signed in                                                                                                                                                                 | a <b>blue</b> ink)                                      |                                           |
| APPLICANT SIGNATURE                                                                                                                                                                                                       | vi                                                      | ·                                         |
| PROPERTY OWNER SIGNATURE                                                                                                                                                                                                  | 1 f                                                     |                                           |
| ATTORNEY / AGENT SIGNATURE                                                                                                                                                                                                | (un                                                     |                                           |
| My signature attests to the fact that the attached application package<br>City staff review of this application is dependent upon the accuracy of<br>provided by me/my firm/etc. may delay the review of this application | the information provided and that any inaccurate or ina | nderstand that the<br>dequate information |

### STATEMENT OF HARDSHIP

Applicant requests a variance from the provisions of Columbus City Code Sec. 3332.033, R-2 Residential District; 3312.43 parking surface; and 3332.19, fronting, to permit the continued operation of a contractor storage yard on the subject premises. The subject property was used as a contractors storage yard prior to being annexed into the City of Columbus in 1973 and such use has been continuous to present. Accordingly, this request is to conform the property to its preexisting legal use and existing surrounding conditions. The subject property is adjacent to existing manufacturing properties and existing automobile salvage yards on its northern and eastern boundaries. The property contains one (1) residential rental unit and one (1) residential rental unit partially on the property at the southern access, both of which were present on the property prior to Applicant's purchase in 1999. The property also contains a dwelling for on-site security and maintenance: Because the property has continuously been used as a contractors storage yard for more than thirty (30) years, its continued legal use will not create any detrimental impact on surrounding or adjacent properties.