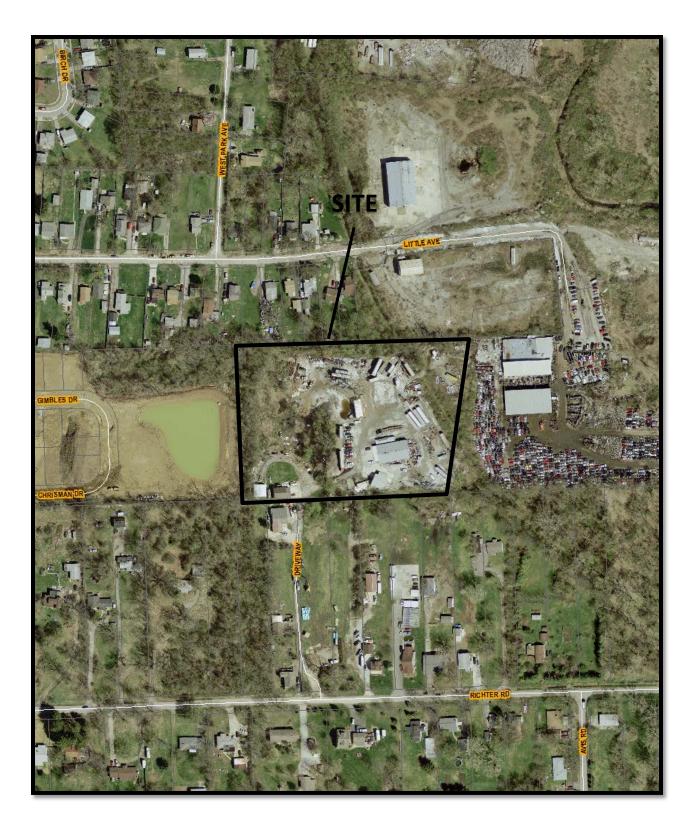

### STATEMENT OF HARDSHIP

Applicant requests a variance from the provisions of Columbus City Code Sec. 3332.033, R-2 Residential District; 3312.43 parking surface; and 3332.19, fronting, to permit the continued operation of a contractor storage yard on the subject premises. The subject property was used as a contractors storage yard prior to being annexed into the City of Columbus in 1973 and such use has been continuous to present. Accordingly, this request is to conform the property to its preexisting legal use and existing surrounding conditions. The subject property is adjacent to existing manufacturing properties and existing automobile salvage yards on its northern and eastern boundaries. The property contains one (1) residential rental unit and one (1) residential rental unit partially on the property at the southern access, both of which were present on the property prior to Applicant's purchase in 1999. The property also contains a dwelling for on-site security and maintenance: Because the property has continuously been used as a contractors storage yard for more than thirty (30) years, its continued legal use will not create any detrimental impact on surrounding or adjacent properties.

The property is accessed by a private gravel roadway. No loading or parking space is within 400 feet of any adjoining residential district. Beyond the private access, owned by the Applicant, there is no frontage on a public street for either the rental units, on-site dwelling or the principal building, a storage facility.