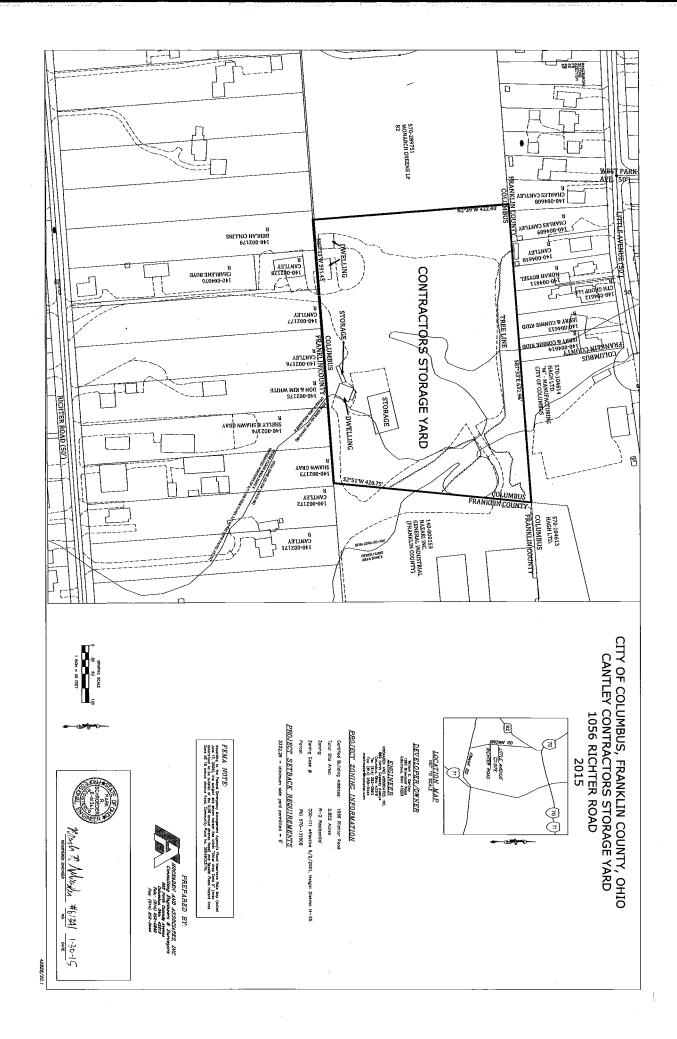

DEPARTMENT OF BUILDING AND ZONING SERVICES

757 Carolyn Avenue, Columbus, Ohio 43224 Phone: 614-645-7433 • www.bzs.columbus.gov

| Application Number: CV15-005                                                                                                                                                                                              | Date Received:                                          | 2/a/15                                    |
|---------------------------------------------------------------------------------------------------------------------------------------------------------------------------------------------------------------------------|---------------------------------------------------------|-------------------------------------------|
| Application Accepted by: S. Ping                                                                                                                                                                                          | Fee: 42, 40 <i>0</i>                                    | <u>'-'</u>                                |
| Application Number:                                                                                                                                                                                                       |                                                         |                                           |
| EO                                                                                                                                                                                                                        |                                                         |                                           |
| <b>LOCATION AND ZONING REQUEST:</b>                                                                                                                                                                                       |                                                         |                                           |
| Certified Address (for zoning purposes only): 1056 Ri                                                                                                                                                                     |                                                         | Zip: <u>43223</u>                         |
| Is this application being annexed into the City of Columbus? See If the site is currently pending annexation, Applicant adoption of the annexation petition.  Parcel Number for Certified Address: 570–131908             | must show documentation of County Comm                  | nissioner's                               |
| Current Zoning District(s):  R-2                                                                                                                                                                                          | a separate page.                                        |                                           |
| South Wort Ame                                                                                                                                                                                                            | - Commission                                            |                                           |
| Area Commission of Civic Association.                                                                                                                                                                                     | -d Commission                                           |                                           |
| Proposed Use or reason for Councial Variance request:                                                                                                                                                                     |                                                         |                                           |
| Contractors Storage Yard                                                                                                                                                                                                  |                                                         | ****                                      |
| Acreage:                                                                                                                                                                                                                  |                                                         |                                           |
| APPLICANT:                                                                                                                                                                                                                |                                                         |                                           |
| Name: William E. Cantley                                                                                                                                                                                                  | Phone Number: 614–679–8544                              | Ext.:                                     |
| Address: 1260 Brownleaf Road                                                                                                                                                                                              | City/State: Columbus, OH                                | Zip: 43223                                |
| Email Address: None                                                                                                                                                                                                       | Fax Number: None                                        |                                           |
| PROPERTY OWNER(S)                                                                                                                                                                                                         | ional property owners on a separate page                |                                           |
| Name: William E. Cantley and Kathleen M.                                                                                                                                                                                  |                                                         | Ext.:                                     |
| 1960 D 1 C D 1                                                                                                                                                                                                            | City/State: Columbus, OH                                | Zip: 43223                                |
| None                                                                                                                                                                                                                      | Fay Number None                                         |                                           |
| Email Address:                                                                                                                                                                                                            | Fax Number:                                             |                                           |
| ATTORNEY / AGENT (Check one if applicable): XX Attorn                                                                                                                                                                     | ey Agent                                                |                                           |
| Name: James B. Harris. Esq.                                                                                                                                                                                               | Phone Number: 614-464-2572                              | Ext.:                                     |
| Harris, McClellan, Binau & Cox PLL<br>Address: 37 West Broad Street, Suite 950                                                                                                                                            |                                                         |                                           |
| Address: 37 West bload Street, Suite 950                                                                                                                                                                                  | City/State: <u>Columbus</u> , OH                        | Zip: <u>43215</u>                         |
| Email Address: jharris @ hmbc.com                                                                                                                                                                                         | Fax Number: 614–464–224                                 | ¥5                                        |
| SIGNATURES (All signatures must be provided and signed in                                                                                                                                                                 | a <b>blue</b> ink)                                      |                                           |
| APPLICANT SIGNATURE                                                                                                                                                                                                       | vi                                                      | ·                                         |
| PROPERTY OWNER SIGNATURE                                                                                                                                                                                                  | 1 f                                                     |                                           |
| ATTORNEY / AGENT SIGNATURE                                                                                                                                                                                                | (un                                                     |                                           |
| My signature attests to the fact that the attached application package<br>City staff review of this application is dependent upon the accuracy of<br>provided by me/my firm/etc. may delay the review of this application | the information provided and that any inaccurate or ina | nderstand that the<br>dequate information |

### STATEMENT OF HARDSHIP

Applicant requests a variance from the provisions of Columbus City Code Sec. 3332.033, R-2 Residential District; 3312.43 parking surface; and 3332.19, fronting, to permit the continued operation of a contractor storage yard on the subject premises. The subject property was used as a contractors storage yard prior to being annexed into the City of Columbus in 1973 and such use has been continuous to present. Accordingly, this request is to conform the property to its preexisting legal use and existing surrounding conditions. The subject property is adjacent to existing manufacturing properties and existing automobile salvage yards on its northern and eastern boundaries. The property contains one (1) residential rental unit and one (1) residential rental unit partially on the property at the southern access, both of which were present on the property prior to Applicant's purchase in 1999. The property also contains a dwelling for on-site security and maintenance: Because the property has continuously been used as a contractors storage yard for more than thirty (30) years, its continued legal use will not create any detrimental impact on surrounding or adjacent properties.

The property is accessed by a private gravel roadway. No loading or parking space is within 400 feet of any adjoining residential district. Beyond the private access, owned by the Applicant, there is no frontage on a public street for either the rental units, on-site dwelling or the principal building, a storage facility.