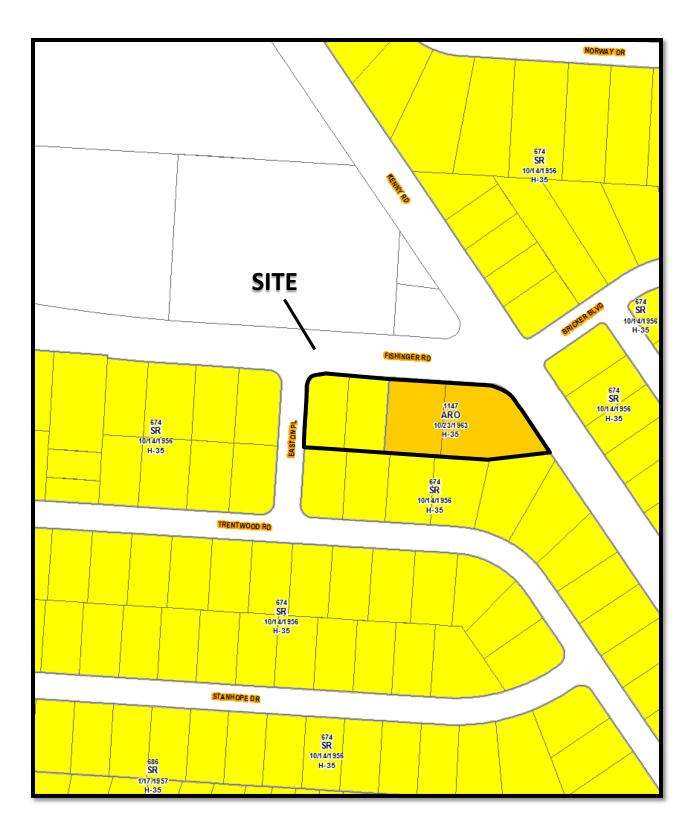

Columbus, Ohio 43215

mshannon@cbjlawyers.com

DATE OF TEXT:

February 3, 2014

The Site consists of four parcels (PIDs: 010-107467, 010-107468, 010-107469, and 010-107470). The Site is located on the south-west corner of Kenny and Fishinger Roads. The neighboring parcels to the west, south, and east are classified SR, Residential. The neighboring parcels to the north are located in Upper Arlington.

Parcels 010-107469 and 010-107470 are currently classified ARO, Multi-family. Parcels 010-107467 and 010-107468 is currently classified SR, Residential. The Site is not subject to any commercial overlay, graphics overlay, planning overlay, or area commission. The Olentangy West Plan and the Columbus Land Use Plan recommend low-medium density for the western lot and office uses for the eastern lot.