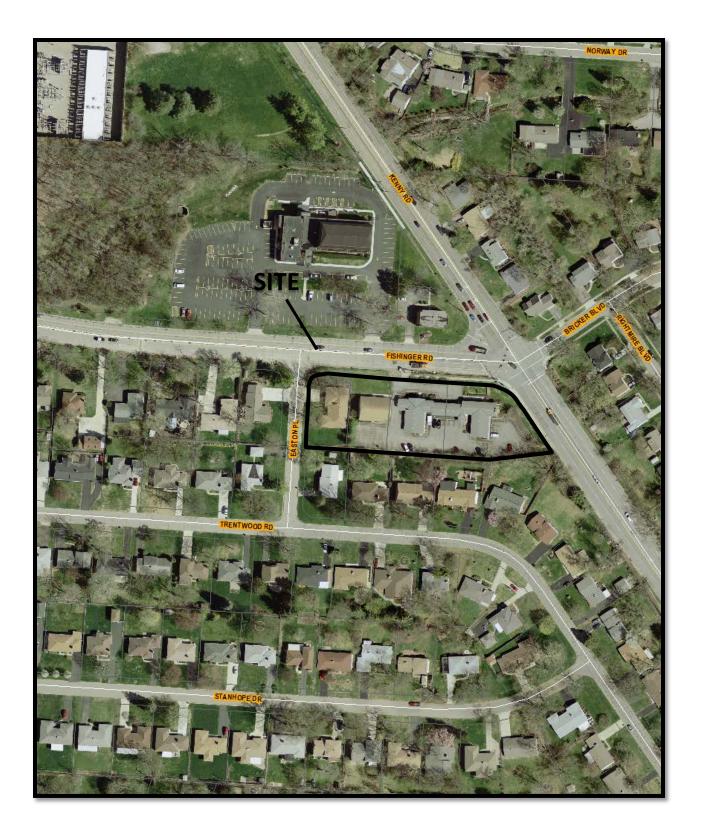

Columbus, Ohio 43215

mshannon@cbjlawyers.com

DATE OF TEXT:

February 3, 2014

The Site consists of four parcels (PIDs: 010-107467, 010-107468, 010-107469, and 010-107470). The Site is located on the south-west corner of Kenny and Fishinger Roads. The neighboring parcels to the west, south, and east are classified SR, Residential. The neighboring parcels to the north are located in Upper Arlington.

Parcels 010-107469 and 010-107470 are currently classified ARO, Multi-family. Parcels 010-107467 and 010-107468 is currently classified SR, Residential. The Site is not subject to any commercial overlay, graphics overlay, planning overlay, or area commission. The Olentangy West Plan and the Columbus Land Use Plan recommend low-medium density for the western lot and office uses for the eastern lot.