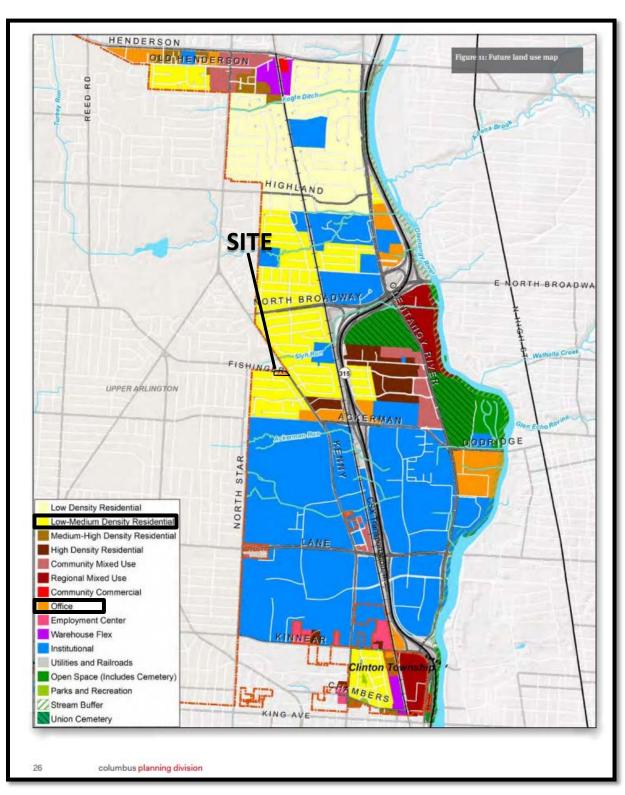

Columbus, Ohio 43215

mshannon@cbjlawyers.com

DATE OF TEXT:

February 3, 2014

The Site consists of four parcels (PIDs: 010-107467, 010-107468, 010-107469, and 010-107470). The Site is located on the south-west corner of Kenny and Fishinger Roads. The neighboring parcels to the west, south, and east are classified SR, Residential. The neighboring parcels to the north are located in Upper Arlington.

Parcels 010-107469 and 010-107470 are currently classified ARO, Multi-family. Parcels 010-107467 and 010-107468 is currently classified SR, Residential. The Site is not subject to any commercial overlay, graphics overlay, planning overlay, or area commission. The Olentangy West Plan and the Columbus Land Use Plan recommend low-medium density for the western lot and office uses for the eastern lot.