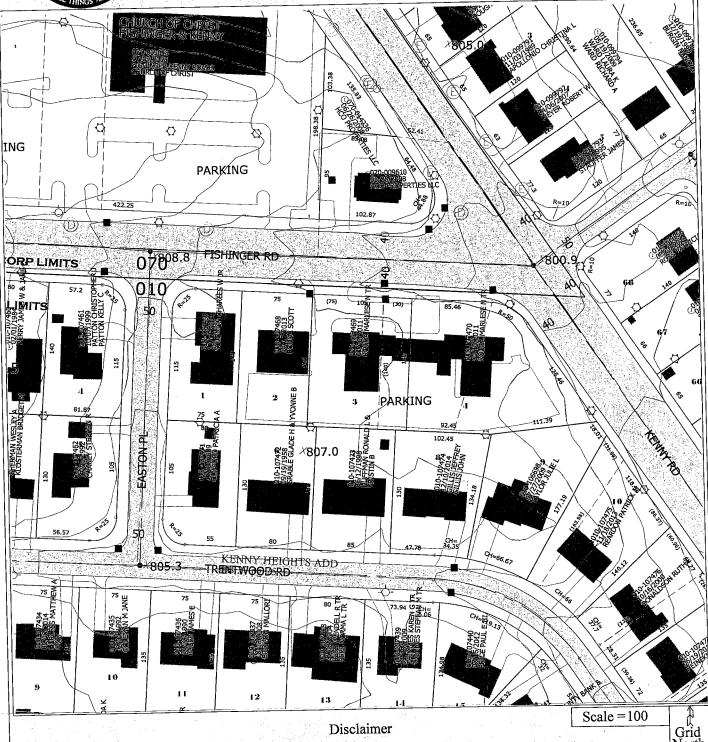

Columbus, Ohio 43215

mshannon@cbjlawyers.com

DATE OF TEXT:

February 3, 2014

The Site consists of four parcels (PIDs: 010-107467, 010-107468, 010-107469, and 010-107470). The Site is located on the south-west corner of Kenny and Fishinger Roads. The neighboring parcels to the west, south, and east are classified SR, Residential. The neighboring parcels to the north are located in Upper Arlington.

Parcels 010-107469 and 010-107470 are currently classified ARO, Multi-family. Parcels 010-107467 and 010-107468 is currently classified SR, Residential. The Site is not subject to any commercial overlay, graphics overlay, planning overlay, or area commission. The Olentangy West Plan and the Columbus Land Use Plan recommend low-medium density for the western lot and office uses for the eastern lot.

The Site previously obtained a number of variances in October 2000 (Ordinance Number 00310-00053) including: (1) reduction of building setback from 40 feet to 36 feet, (2) reduction of parking setback from 25 feet to 0 feet, (3) reduction of minimum aisle width from 20 feet to 12 feet, and (4) reduction of parking dimensions.

Applicant proposes the following variances to permit the development of a new 12,000 SF daycare facility with 42 parking spaces:

- 1. CCC 3312.27, Parking Setback Line, which section requires a minimum parking setback line of 25 feet from the Fishinger Road right-of-way line. Applicant requests a variance to allow a minimum parking setback of 10 feet from the Fishinger Road rightof-way line.
- 2. CCC 3333.24, Rear yard, which section requires a rear yard totaling no less that 25 percent of the total lot area. Applicant requests a variance to reduce the minimum rear yard requirement from 25% (14,278) square feet to 15.8% (9,037) square feet.