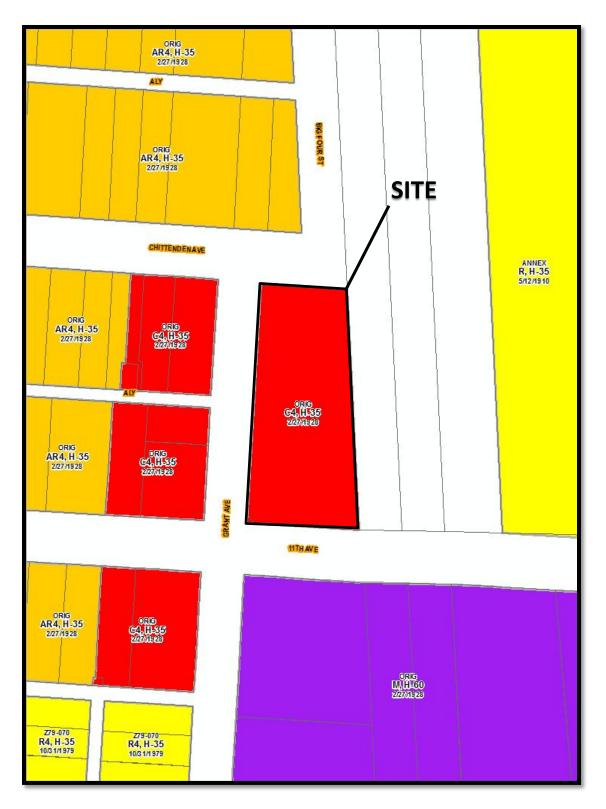

#### Monday, March 9, 2015

The site under consideration is located in the north-east corner of the Weinland Park neighborhood. It is a 0.797 acre property located between 11th Avenue to the south and Chittenden Avenue to the north, with Grant Avenue on the West and the railway lines to the East. The property is currently zoned for C-4 Commercial Use. It is under the University Area Commission and has the University Overlay as well. We are requesting a rezoning of the subject property to an AR-1 Apartment Residential District.

The current University District Plan Recommendations list the subject property in a Medium Density Residential Land Use Plan, as per page 42, section 3.2

Based on the current redevelopment of a large number of properties in the immediate vicinity of the subject property into rental or for sale units, we understand that the neighborhood is moving in the recommendations of the Weinland Park neighborhood plan as well as the University District Plan.