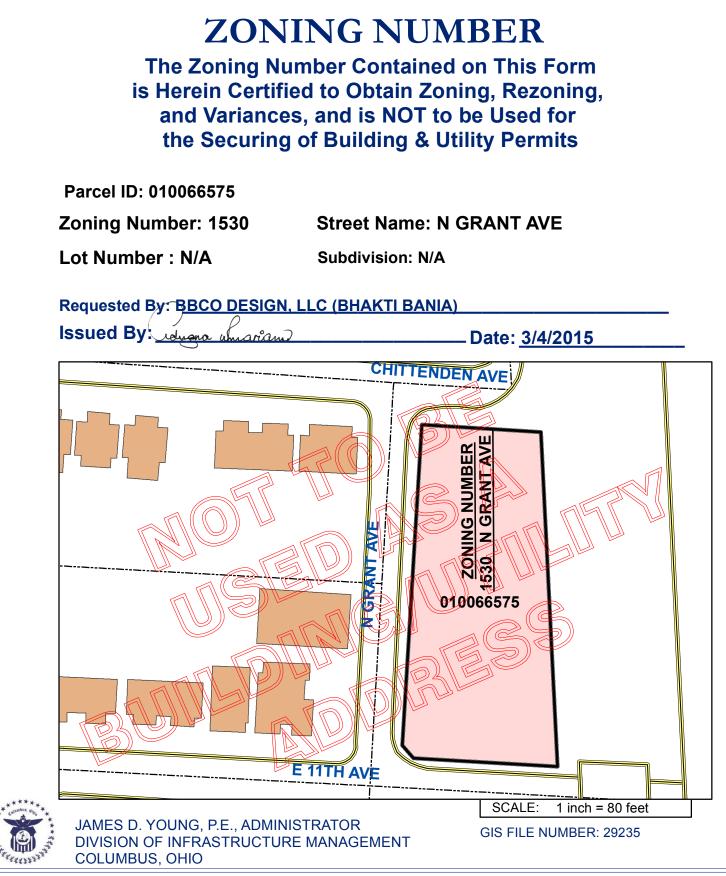

## **COUNCIL VARIANCE APPLICATION**

City of Columbus, Ohio • Department of Building & Zoning Services 757 Carolyn Avenue, Columbus, Ohio 43224 • Phone: 614-645-7433• <u>www.columbus.gov</u>

| OFFICE USE ONLY                 | Application Number:<br>Date Received:<br>Application Accepted By:<br>Comments: Assigned to ElizaThrush U45-1341 ecthnish@columbus.gov                                                                                                                                                                                                                                       |  |  |  |  |
|---------------------------------|-----------------------------------------------------------------------------------------------------------------------------------------------------------------------------------------------------------------------------------------------------------------------------------------------------------------------------------------------------------------------------|--|--|--|--|
|                                 | LOCATION AND ZONING REQUEST:                                                                                                                                                                                                                                                                                                                                                |  |  |  |  |
|                                 | Certified Address (for Zoning Purposes) 1530 N GEANT WENNE Zip 4320<br>Is this property currently being annexed into the City of Columbus Yes No<br>If the site is pending annexation, Applicant must show documentation of County Commissioner's adoption of the<br>annexation petition.                                                                                   |  |  |  |  |
|                                 | Parcel Number for Certified Address: 010-066575                                                                                                                                                                                                                                                                                                                             |  |  |  |  |
|                                 | Check here if listing additional parcel numbers on a separate page.                                                                                                                                                                                                                                                                                                         |  |  |  |  |
|                                 | Current Zoning District(s): _PENDING AE-1                                                                                                                                                                                                                                                                                                                                   |  |  |  |  |
|                                 | Recognized Civic Association or Area Commission: UNIVERSITY AREA COMMISSION (UAC)<br>Proposed use or reason for Council Variance request: MULTI-FAMILY APARTMENTS PROPOSED<br>Acreage: 0.797                                                                                                                                                                                |  |  |  |  |
|                                 | APPLICANT: Name BHAKTI BANIA                                                                                                                                                                                                                                                                                                                                                |  |  |  |  |
|                                 | Address 2029 FIVERSIDE DE, SMITE 202 City/State COLUMB US OHZip 43221<br>Phone # 614.443.2624 Fax # Email: BHAKTI @ BBCO DESIGN. COM                                                                                                                                                                                                                                        |  |  |  |  |
|                                 | PROPERTY OWNER(S): Name 13th & INDIANOLA LLC do LMS INC.                                                                                                                                                                                                                                                                                                                    |  |  |  |  |
|                                 | Address 266 CHITTENDEN AVENUE City/State COUMBUS OH Zip 43201<br>Phone # 614.452.2373 Fax #614.242.3738 Email: JC @ UMSCOUMBUS. COM                                                                                                                                                                                                                                         |  |  |  |  |
|                                 | Check here if listing additional property owners on a separate page.                                                                                                                                                                                                                                                                                                        |  |  |  |  |
| ATTORNEY / AGENT Attorney Agent |                                                                                                                                                                                                                                                                                                                                                                             |  |  |  |  |
|                                 | Name BHAKTI BANIA                                                                                                                                                                                                                                                                                                                                                           |  |  |  |  |
|                                 | Address 2029 EIVERSIDE DR, SUITE 202 City/State COLUMBUS Off Zip 43221                                                                                                                                                                                                                                                                                                      |  |  |  |  |
|                                 | Phone # $@14.443.2624$ Fax # Email: BHAKTI @ BBCO DESIGN. COM                                                                                                                                                                                                                                                                                                               |  |  |  |  |
|                                 | SIGNATURES (ALL SIGNATURES MUST BE SIGNED IN BLUE INK)                                                                                                                                                                                                                                                                                                                      |  |  |  |  |
|                                 | APPLICANT SIGNATURE                                                                                                                                                                                                                                                                                                                                                         |  |  |  |  |
|                                 | PROPERTY OWNER SIGNATURE                                                                                                                                                                                                                                                                                                                                                    |  |  |  |  |
|                                 | PROPERTY OWNER SIGNATURE                                                                                                                                                                                                                                                                                                                                                    |  |  |  |  |
|                                 | My signature attests to the fact that the attached application package is complete and accurate to the best of my knowledge. I understand that the City staff review of this application is dependent upon the accuracy of the information provided and that any inaccurate or inadequate information provided by me/my firm/etc. may delay the review of this application. |  |  |  |  |

#### Monday, March 9, 2015

The site under consideration is located in the north-east corner of the Weinland Park neighborhood. It is a 0.797 acre property located between 11th Avenue to the south and Chittenden Avenue to the north, with Grant Avenue on the West and the railway lines to the East. The property is currently zoned for C-4 Commercial Use. It is under the University Area Commission and has the University Overlay as well. We are requesting a rezoning of the subject property to an AR-1 Apartment Residential District.