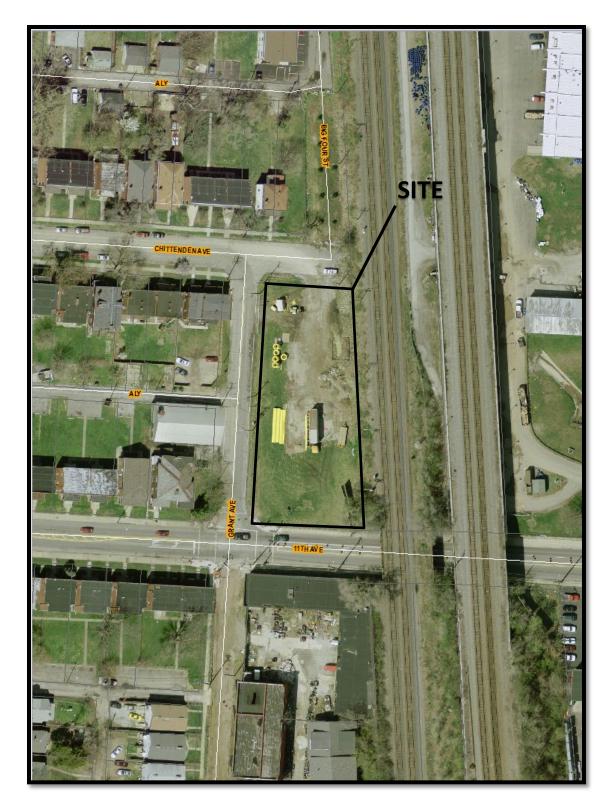

#### Monday, March 9, 2015

The site under consideration is located in the north-east corner of the Weinland Park neighborhood. It is a 0.797 acre property located between 11th Avenue to the south and Chittenden Avenue to the north, with Grant Avenue on the West and the railway lines to the East. The property is currently zoned for C-4 Commercial Use. It is under the University Area Commission and has the University Overlay as well. We are requesting a rezoning of the subject property to an AR-1 Apartment Residential District.

The site area is 32,960 sf and the proposed development building footprint in 6,475 sf.

Currently the site is surrounded predominantly by single family homes that are owner occupied or as rental units. With all the development by Wagenbrenner Development in the recent years, and still ongoing, the neighborhood is transitioning into a stable mixed rental and owner occupied homes. Immediately the the south of the subject property, across 11th Avenue, is a vehicle salvage business. Immediately to the south of that, on the East side of Grant Avenue, is planned a large multi-family apartment complex by the same developer mentioned earlier.