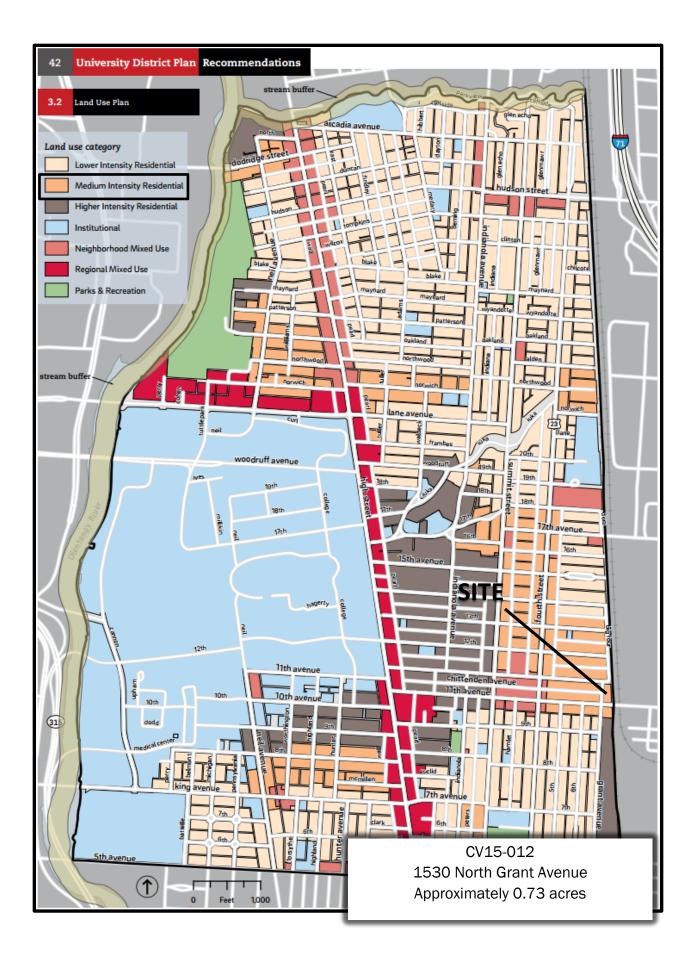

#### Monday, March 9, 2015

The site under consideration is located in the north-east corner of the Weinland Park neighborhood. It is a 0.797 acre property located between 11th Avenue to the south and Chittenden Avenue to the north, with Grant Avenue on the West and the railway lines to the East. The property is currently zoned for C-4 Commercial Use. It is under the University Area Commission and has the University Overlay as well. We are requesting a rezoning of the subject property to an AR-1 Apartment Residential District.

The current University District Plan Recommendations list the subject property in a Medium Density Residential Land Use Plan, as per page 42, section 3.2

Based on the current redevelopment of a large number of properties in the immediate vicinity of the subject property into rental or for sale units, we understand that the neighborhood is moving in the recommendations of the Weinland Park neighborhood plan as well as the University District Plan.

We would like to request a rezoning of the subject property to an AR-1 Apartment Residential district, in keeping with the recommendations of the University District Plan. This would be an appropriate zoning for the site, as it would allow us to design a building with 18 units in it. The units would be a mix of 2-bedrooms and 3-bedrooms with parking provided on the site.