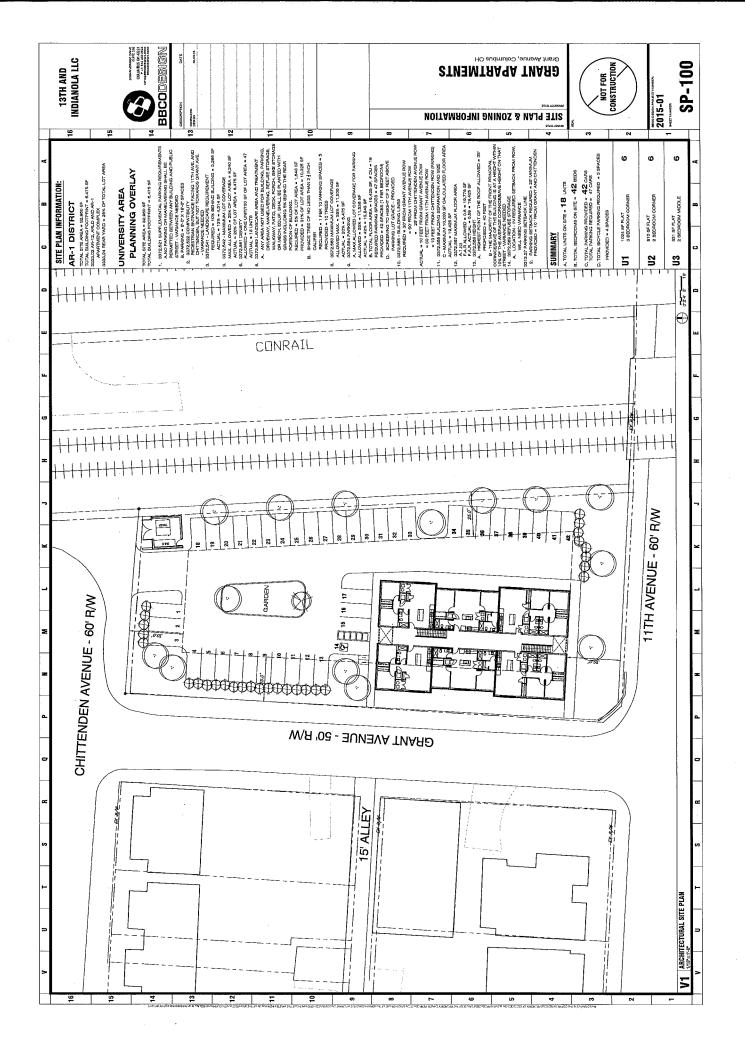

#### Monday, March 9, 2015

The site under consideration is located in the north-east corner of the Weinland Park neighborhood. It is a 0.797 acre property located between 11th Avenue to the south and Chittenden Avenue to the north, with Grant Avenue on the West and the railway lines to the East. The property is currently zoned for C-4 Commercial Use. It is under the University Area Commission and has the University Overlay as well. We are requesting a rezoning of the subject property to an AR-1 Apartment Residential District.

The site area is 32,960 sf and the proposed development building footprint in 6,475 sf.

Currently the site is surrounded predominantly by single family homes that are owner occupied or as rental units. With all the development by Wagenbrenner Development in the recent years, and still ongoing, the neighborhood is transitioning into a stable mixed rental and owner occupied homes. Immediately the the south of the subject property, across 11th Avenue, is a vehicle salvage business. Immediately to the south of that, on the East side of Grant Avenue, is planned a large multi-family apartment complex by the same developer mentioned earlier.

We would like to request a rezoning of the subject property to an AR-1 Apartment Residential district, in keeping with the recommendations of the University District Plan. This would be an appropriate zoning for the site, as it would allow us to design a building with 18 units in it. The units would be a mix of 2-bedrooms and 3-bedrooms with parking provided on the site.

The following variances would be requested from the University Area Planning Overlay, as applicable to this site.

#### 3372.521 SUPPLEMENTAL PARKING REQUIREMENTS

A. No Parking or maneuvering shall be permitted between any building and public street.

Variance requested fro parking and maneuvering between the building and Chittenden Avenue.

#### 3372.522 COMPATIBILITY

A buildings front facade shall include a pedestrian entrance and give the appearance of primary orientation towards said street through the sizing, placement and treatment of windows and doors.

BBCODESIGN COM 2029 RIVERSIDE OR STE 202 +1 614 443 2624COLUMEUS OH 43221

Variance requested as the 2 primary entrances are oriented towards 11th Avenue and Chittenden Avenue, but there is no entrance facing Grant Avenue.

#### 3372.564 PARKING

A. Maximum allowed lot coverage for parking = 35% = 11,536 sf Actual lot coverage for parking = 42% = 13,843 sf

Since we would like to provide all the parking that is feasible for the project on site, we are exceeding the allowable parking lot coverage.

B. Total floor area = 19,425 sf, # du = 18. Required parking spaces = 47 spaces Provided = 42 spaces

We would be providing 1 parking space per bedroom on site, which we believe to be sufficient parking for the project.

D. Screening for parking lot up to 3 feet above parking lot grade to be provided.

#### 3372.565 BUILDING LINES

Required setback from Grant Avenue = 30 feet Provided setback from Grant Avenue = 10 feet

Required setback from 11th Avenue = 50 feet Provided setback from 11th Avenue = 30 feet

Required setback from Chittenden Avenue = 25 feet Provided setback from Chittenden Avenue = 10 feet (parking setback)

We believe that the 10 foot for setback from Grant Avenue is more appropriate for this site and project, as this makes it more urban. Bringing the building closer to the street, while providing parking behind the principal building, is more in keeping with the guidelines used in other parts of the neighborhood and on High Street.

#### 3372.566 BUILDING SEPARATION AND SIZE

C - Maximum allowable calculated floor area = 10,200 sf Proposed calculated floor area = 19,425 sf

#### 3372.568 HEIGHT

A. Highest point allowed for the roof = 35 feet Proposed highest point of the roof = 45 feet

B. The majority of the front principal cornice/eave of the building is at a height within 10% of the average cornice/eave height on that street.

Since the proposed project occupies the entire block from 11th Avenue to Chittenden Avenue, we do not have another building adjacent for context. We are also seeking a variance for the height of the building.

#### 3372.569 REFUSE STORAGE

A. Not permitted in required setback from ROW

Since the proposed location for the trash enclosure is within the setback from Chittenden Avenue ROW, we will need a variance.

#### 3312.27 PARKING SETBACK LINE

2. Parking setback required = 25 feet from ROW

Variance required as parking is 10 feet from ROW on Grant Avenue and Chittenden Avenue.

**COUNCIL VARIANCE APPLICATION** 

City of Columbus, Ohio • Department of Building & Zoning Services 757 Carolyn Avenue, Columbus, Ohio 43224 • Phone: 614-645-7433• <u>www.columbus.gov</u>