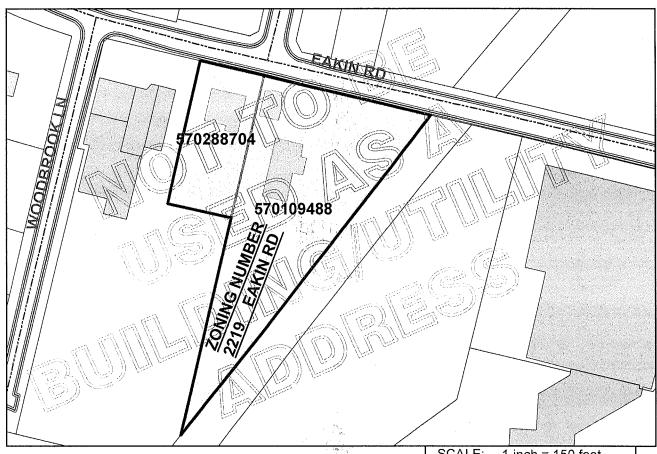

Z15-<u>O(S</u> 2219 Eakin Road, Columbus OH 43223

March 28, 2015

Z15- CS 2219 Eakin Road Legal Description, 2.585 +/- acres

#### 2215 Eakin Road (PID: 010-109488), 2.0 Ac.

Situated in the County of Franklin, State of Ohio and in the City of Columbus:

Being in Virginia Military Survey No. 971 and being a triangular strip of land off of the east side of a 6.68 acre tract as described in deed of record in Deed Book No. 7, Pages 15 and 17, Franklin County, Ohio, and also being the same premises conveyed by Clarence W. Born and Waneta L. Born to David E. Cochenour and Roberta C. Cochenour by deed dated May 3, 1961 and recorded in Volume 2318, Page 386, Recorder's Office, Franklin County, Ohio:

#### 2225 Eakin Road (PID: 570-288704), 0.585 Ac.

Situated in the State of Ohio, County of Franklin, City of Columbus, Virginia Military Survey No. 971, and being 0.585 acres of land entirely out of a 3.819 acre tract of land belonging to BLS Rentals LTD. of record in Instrument No. 200708070138578 at the Franklin County Recorders Office, Franklin County, Ohio, and said 0.585 acre tract of land being more particularly described as follows: