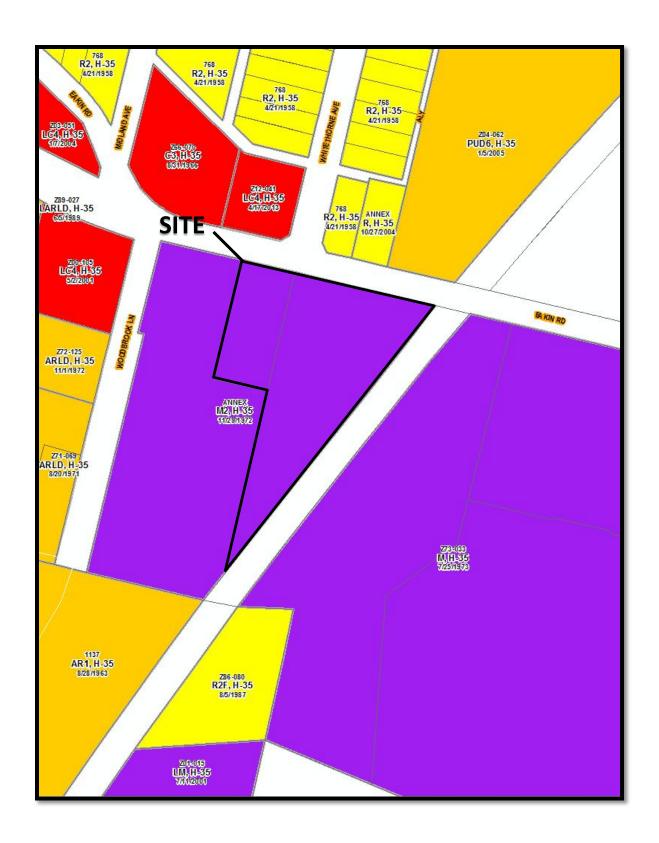

and the mapping companies assume no legal responsibilities for the information contained on this map. Please notify the Franklin County GIS Division of any discrepancies.

Disclaimer

Real Estate / GIS Department



# City of Columbus Zoning Plat



## **ZONING NUMBER**

The Zoning Number Contained on This Form is Herein Certified to Obtain Zoning, Rezoning, and Variances, and is NOT to be Used for the Securing of Building & Utility Permits

Parcel ID: 570109488,570288704

**Zoning Number: 2219** 

Street Name: EAKIN RD

Lot Number: N/A

Subdivision: N/A

Requested By: DAVE PERRY CO., Inc. (DAVE PERRY)

Issued By: Johnson William Date: 3/23/2015





JAMES D. YOUNG, P.E., ADMINISTRATOR DIVISION OF INFRASTRUCTURE MANAGEMENT COLUMBUS, OHIO

SCALE: 1 inch = 150 feet

GIS FILE NUMBER: 30194



Z15-018 2219 Eakin Road Approximately 2.59 acres M-2 to M





Z15-018 2219 Eakin Road Approximately 2.59 acres Greater Hilltop Plan Amendment (2010)



Z15-018 2219 Eakin Road Approximately 2.59 acres M-2 to M