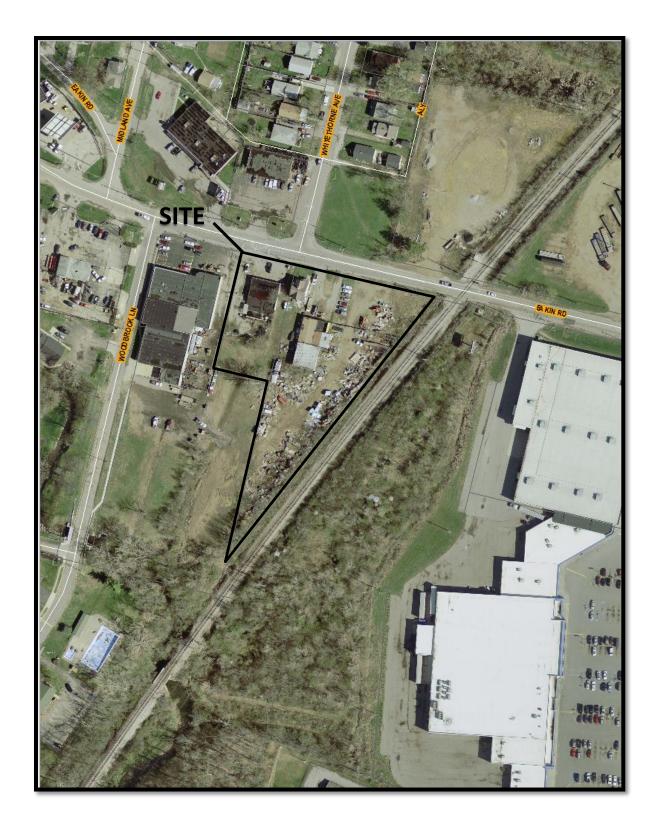

any discrepancies.

Disclaimer

Real Estate / GIS Department



# City of Columbus Zoning Plat



## **ZONING NUMBER**

The Zoning Number Contained on This Form is Herein Certified to Obtain Zoning, Rezoning, and Variances, and is NOT to be Used for the Securing of Building & Utility Permits

Parcel ID: 570109488,570288704

**Zoning Number: 2219** 

Street Name: EAKIN RD

Lot Number: N/A

Subdivision: N/A

Requested By: DAVE PERRY CO., Inc. (DAVE PERRY)

Issued By: Johnson William Date: 3/23/2015





JAMES D. YOUNG, P.E., ADMINISTRATOR DIVISION OF INFRASTRUCTURE MANAGEMENT COLUMBUS, OHIO

SCALE: 1 inch = 150 feet

GIS FILE NUMBER: 30194



Z15-018 2219 Eakin Road Approximately 2.59 acres M-2 to M





Z15-018 2219 Eakin Road Approximately 2.59 acres Greater Hilltop Plan Amendment (2010)



Z15-018 2219 Eakin Road Approximately 2.59 acres M-2 to M