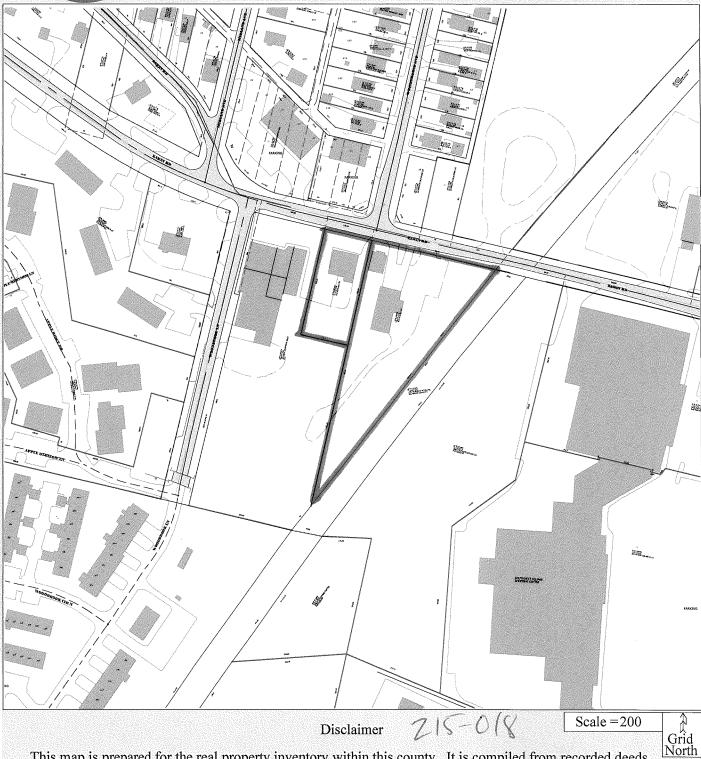

Z15-<u>O(S</u> 2219 Eakin Road, Columbus OH 43223

March 28, 2015

Z15- CS 2219 Eakin Road Legal Description, 2.585 +/- acres

#### 2215 Eakin Road (PID: 010-109488), 2.0 Ac.

Situated in the County of Franklin, State of Ohio and in the City of Columbus:

Being in Virginia Military Survey No. 971 and being a triangular strip of land off of the east side of a 6.68 acre tract as described in deed of record in Deed Book No. 7, Pages 15 and 17, Franklin County, Ohio, and also being the same premises conveyed by Clarence W. Born and Waneta L. Born to David E. Cochenour and Roberta C. Cochenour by deed dated May 3, 1961 and recorded in Volume 2318, Page 386, Recorder's Office, Franklin County, Ohio:

Beginning at an iron pin at the northeast corner of said 6.68 acre tract; thence southerly along the west right-of-way line of the B&O Railroad, 690.31 feet to a stake; thence north 15 degrees 30' East 601.20 feet to an iron pin in the center line of Eakin Road; thence with said center line South 75 degrees 23' East 280.25 feet to the place of beginning containing 2 acres of land.

#### 2225 Eakin Road (PID: 570-288704), 0.585 Ac.

Situated in the State of Ohio, County of Franklin, City of Columbus, Virginia Military Survey No. 971, and being 0.585 acres of land entirely out of a 3.819 acre tract of land belonging to BLS Rentals LTD. of record in Instrument No. 200708070138578 at the Franklin County Recorders Office, Franklin County, Ohio, and said 0.585 acre tract of land being more particularly described as follows:

Beginning at a Mag Nail (set), said Mag Nail being located at the most northwesterly property corner of a 2.00 acre tract of land belonging to Onofrio and Joanne Pezzo of record in Instrument No. 200506010106037 at said Recorders Office, said point also being located at the most northeasterly property corner of said herein described 0.585 acre tract of land, said point also being located at the centerline of Eakin Road (Fifty feet wide);

Thence from said point of Beginning along the westerly property line of said 2.00 acre tract, and also along the easterly property line of said 3.819 acre tract, S 14° 44′ 46″ W, (passing a 5/8″ rebar (found) (good condition) at a distance of 30.00 feet) a total distance of 250.00 feet to an iron pin (set);

Thence across said 3.819 acre tract, N 75° 47' 44". W, a distance of 102.00 feet to an iron pin (set);

Thence continuing across said 3.819 acre tract, N 14° 44′ 46″ E, (passing a Railroad Spike (set) (good condition) at a distance of 225.00 feet) a total distance of 250.00 feet to a Mag Nail (set), said Mag Nail being located at the said centerline of Eakin Road:

Thence along the said centerline of Eakin Road, S 75° 47′ 44″ E, a distance of 102.00 feet to the point of Beginning and containing 0.585 acres of land more or less, and being subject to all easements, restrictions, and rights-of-way (if any) of previous record.

Basis of bearing is the easterly right-of-way lines being, N 14° 44' 26" E, as shown upon the dedication of Woodbrook Lane Plat of record in Plat Book 35 page 45, at the Franklin County Recorders Office, Franklin County, Ohio.