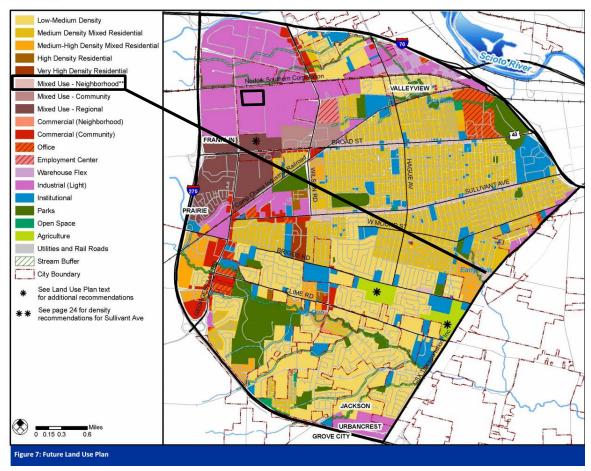

the information contained on this map. Please notify the Franklin County GIS Division of any discrepancies.

Disclaimer

Real Estate / GIS Department



# City of Columbus Zoning Plat



## **ZONING NUMBER**

The Zoning Number Contained on This Form is Herein Certified to Obtain Zoning, Rezoning, and Variances, and is NOT to be Used for the Securing of Building & Utility Permits

Parcel ID: 570109488,570288704

**Zoning Number: 2219** 

Street Name: EAKIN RD

Lot Number: N/A

Subdivision: N/A

Requested By: DAVE PERRY CO., Inc. (DAVE PERRY)

Issued By: Johnson William Date: 3/23/2015





JAMES D. YOUNG, P.E., ADMINISTRATOR DIVISION OF INFRASTRUCTURE MANAGEMENT COLUMBUS, OHIO

SCALE: 1 inch = 150 feet

GIS FILE NUMBER: 30194



Z15-018 2219 Eakin Road Approximately 2.59 acres M-2 to M





Z15-018 2219 Eakin Road Approximately 2.59 acres Greater Hilltop Plan Amendment (2010)



Z15-018 2219 Eakin Road Approximately 2.59 acres M-2 to M