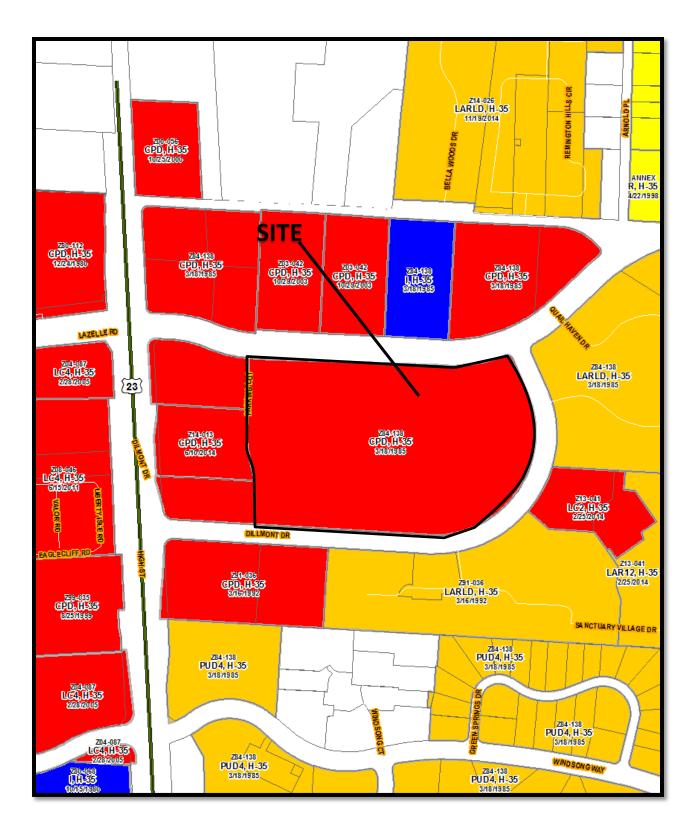

# **EXHIBIT B**Statement of Hardship

57 Lazelle Road East, Columbus, OH 43235

Council Variance # CV15-025

The 10.174 acre site is part of Sub-Area 3 of Z84-138. The site is zoned CPD, Commercial Planned Development with all C-4 uses permitted. The site has two (2) commercial buildings totaling 98,000 +/- SF. Three (3) outlots on the N High Street frontage are developed with commercial uses. When the shopping center was developed, it was anchored by a Big Bear grocery store. After the grocery store closed (2004), there has been interim commercial occupancy, but the shopping center struggled. The current owner has made various site improvements and increased the occupancy rate of the center but, has been unable to attract a grocery store or other major retail anchor. By this application, applicant proposes to use up to 63,000 SF of the existing east building for climate controlled self-storage. While self-storage is a use of the M district in the Columbus Zoning Code, the use is often associated with personal storage needs of residential uses, such as the many apartment complexes within a short distance of the site, as well as business storage needs, such as records retention. Applicant's storage use will be exclusively inside storage. No exterior building or site alterations related to the storage use are planned and there will be no outside storage. The site will continue to appear and function as a commercial shopping center. A hardship exists in that personal and business storage has evolved as a commercial use, and is an alternative use of properties, such as big box and other large retail uses, when the original designed retail use is no longer viable and, as in this case, the storage use is only for part of the property, in conjunction with commercial uses. At such time as a viable long term retail anchor is possible, the building area could be converted back to retail use.

Applicant requests the following variance:

1) 3356.03, C-4, Permitted Uses, to permit storage as a primary use in a maximum of 63,000 SF of the existing east building, as depicted on the submitted site plan.