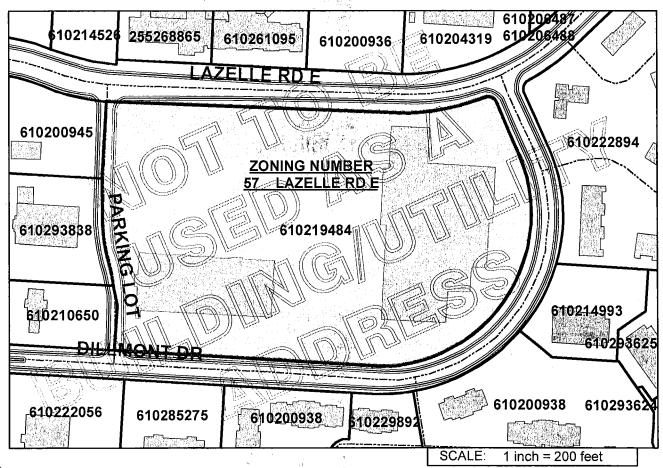

# **EXHIBIT B**Statement of Hardship

57 Lazelle Road East, Columbus, OH 43235

Council Variance # CV15-025

The 10.174 acre site is part of Sub-Area 3 of Z84-138. The site is zoned CPD, Commercial Planned Development with all C-4 uses permitted. The site has two (2) commercial buildings totaling 98,000 +/- SF. Three (3) outlots on the N High Street frontage are developed with commercial uses. When the shopping center was developed, it was anchored by a Big Bear grocery store. After the grocery store closed (2004), there has been interim commercial occupancy, but the shopping center struggled. The current owner has made various site improvements and increased the occupancy rate of the center but, has been unable to attract a grocery store or other major retail anchor. By this application, applicant proposes to use up to 63,000 SF of the existing east building for climate controlled self-storage. While self-storage is a use of the M district in the Columbus Zoning Code, the use is often associated with personal storage needs of residential uses, such as the many apartment complexes within a short distance of the site, as well as business storage needs, such as records retention. Applicant's storage use will be exclusively inside storage. No exterior building or site alterations related to the storage use are planned and there will be no outside storage. The site will continue to appear and function as a commercial shopping center. A hardship exists in that personal and business storage has evolved as a commercial use, and is an alternative use of properties, such as big box and other large retail uses, when the original designed retail use is no longer viable and, as in this case, the storage use is only for part of the property, in conjunction with commercial uses. At such time as a viable long term retail anchor is possible, the building area could be converted back to retail use.

Applicant requests the following variance:

1) 3356.03, C-4, Permitted Uses, to permit storage as a primary use in a maximum of 63,000 SF of the existing east building, as depicted on the submitted site plan.

EXHIBIT A, Public Notice 57 Lazelle Road East CV15-<u>⊘∂≤</u> April 13, 2015