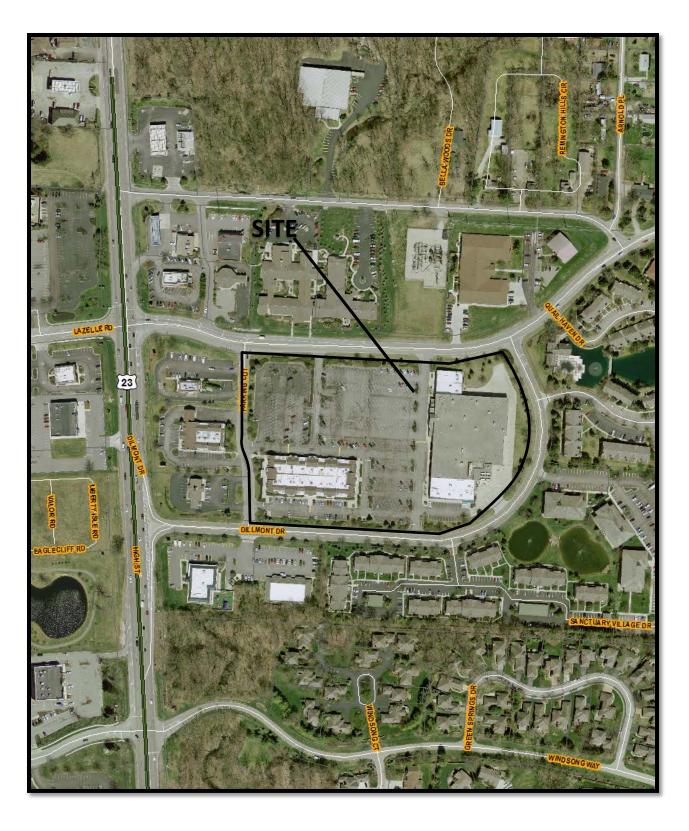

# **EXHIBIT B**Statement of Hardship

57 Lazelle Road East, Columbus, OH 43235

Council Variance # CV15-025

The 10.174 acre site is part of Sub-Area 3 of Z84-138. The site is zoned CPD, Commercial Planned Development with all C-4 uses permitted. The site has two (2) commercial buildings totaling 98,000 +/- SF. Three (3) outlots on the N High Street frontage are developed with commercial uses. When the shopping center was developed, it was anchored by a Big Bear grocery store. After the grocery store closed (2004), there has been interim commercial occupancy, but the shopping center struggled. The current owner has made various site improvements and increased the occupancy rate of the center but, has been unable to attract a grocery store or other major retail anchor. By this application, applicant proposes to use up to 63,000 SF of the existing east building for climate controlled self-storage. While self-storage is a use of the M district in the Columbus Zoning Code, the use is often associated with personal storage needs of residential uses, such as the many apartment complexes within a short distance of the site, as well as business storage needs, such as records retention. Applicant's storage use will be exclusively inside storage. No exterior building or site alterations related to the storage use are planned and there will be no outside storage. The site will continue to appear and function as a commercial shopping center. A hardship exists in that personal and business storage has evolved as a commercial use, and is an alternative use of properties, such as big box and other large retail uses, when the original designed retail use is no longer viable and, as in this case, the storage use is only for part of the property, in conjunction with commercial uses. At such time as a viable long term retail anchor is possible, the building area could be converted back to retail use.

Applicant requests the following variance:

1) 3356.03, C-4, Permitted Uses, to permit storage as a primary use in a maximum of 63,000 SF of the existing east building, as depicted on the submitted site plan.