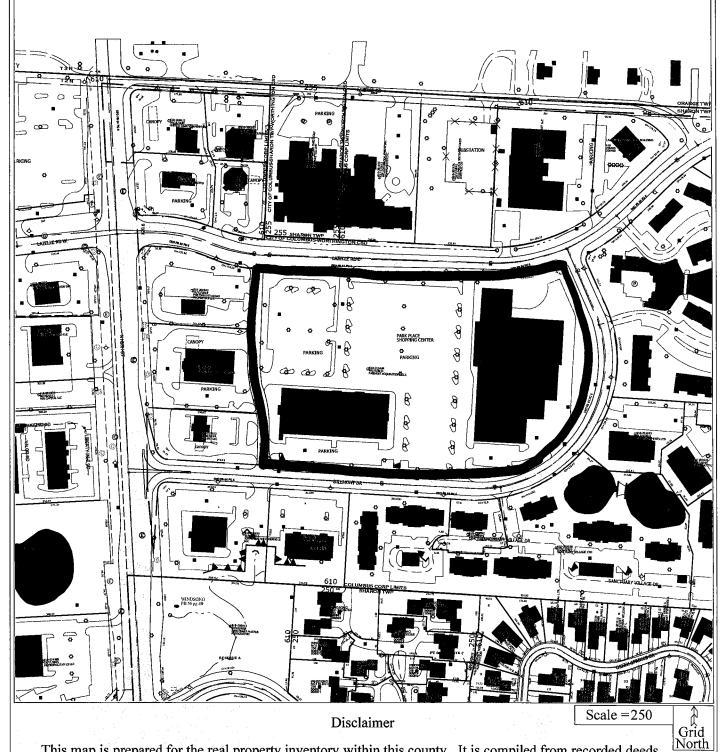

# **EXHIBIT B**Statement of Hardship

57 Lazelle Road East, Columbus, OH 43235

Council Variance # CV15-025

The 10.174 acre site is part of Sub-Area 3 of Z84-138. The site is zoned CPD, Commercial Planned Development with all C-4 uses permitted. The site has two (2) commercial buildings totaling 98,000 +/- SF. Three (3) outlots on the N High Street frontage are developed with commercial uses. When the shopping center was developed, it was anchored by a Big Bear grocery store. After the grocery store closed (2004), there has been interim commercial occupancy, but the shopping center struggled. The current owner has made various site improvements and increased the occupancy rate of the center but, has been unable to attract a grocery store or other major retail anchor. By this application, applicant proposes to use up to 63,000 SF of the existing east building for climate controlled self-storage. While self-storage is a use of the M district in the Columbus Zoning Code, the use is often associated with personal storage needs of residential uses, such as the many apartment complexes within a short distance of the site, as well as business storage needs, such as records retention. Applicant's storage use will be exclusively inside storage. No exterior building or site alterations related to the storage use are planned and there will be no outside storage. The site will continue to appear and function as a commercial shopping center. A hardship exists in that personal and business storage has evolved as a commercial use, and is an alternative use of properties, such as big box and other large retail uses, when the original designed retail use is no longer viable and, as in this case, the storage use is only for part of the property, in conjunction with commercial uses. At such time as a viable long term retail anchor is possible, the building area could be converted back to retail use.

EXHIBIT A, Public Notice 57 Lazelle Road East CV15-<u>⊘∂≤</u> April 13, 2015