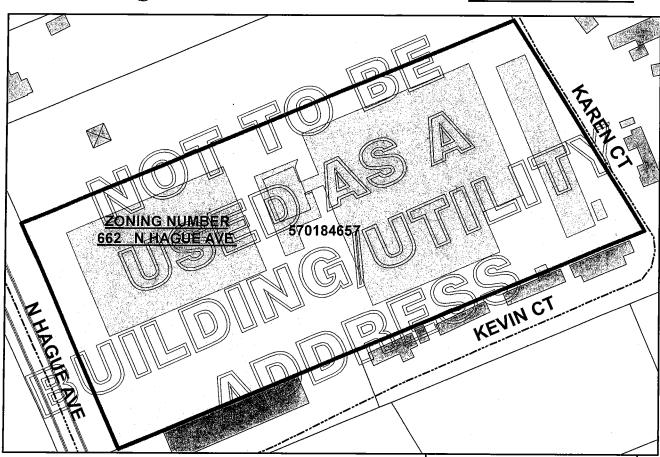

SCALE: 1 inch = 100 feet

GIS FILE NUMBER: 32943

DESCRIPTION OF RECORD

BERM STRUITED N THE STRIF OF ONES, COUNTY OF TRAINING, TOWNSHEE OF TRAINING, AND BERM A PART OF MORE OF THE MERCEN, AND BERM A PART OF MORE OF THE MERCEN OF

ERRAMMENT A MIL NO THE CENTENSHE OF MADE MEMBER AND MINE WEST DAG OF SUD MANS, MA, SAA ON HIT ME WEST LINE OF SUD CITES, AND HE WEST LINE OF SUD CITES, AND HE WEST LINE OF SUD CITES, AND HE WEST LINE OF FLOW OF THE MEMBERS COPIECT OF CITES AND SUD MALE REVIOLENCE OF MADE SUD CENTERS OF CITES AND ALL SUD CONTROL OF SUD CITES AND ALL SU

PREVIOE NAMEM 65 DOES, DOE MAN, 30 SEAL EAST, ALDING THE NAMEM LINE OF SAID 7.46 ACRE TRACT, A DESENDE OF GOLIGE FEET DO AN BOAN PAN IF THE NEST LINE OF SAID 7.46 ACRE TRACT, PASSING AN MOIN PIN ON LINE AT 25.10 FEET;

THENCE SOUTH OF DZO, OR MIK 30 SEC, WEST, AUTHO THE SOUTH LINE OF SOO 1325
WERE THANT, SHID LINE SERVAN (SOLOR ZEET SOUTHERLY AT MOVE PRIVACEL, TO THE MORTH
LINE OF SOUD LOT B. A DISTANCE OF SOLOR FEET TO A MILL IN THE MEST LINE OF SOUD
LOTS B. MIG M. THE MEST LINE OF SOUD WALLS. NO. SOLO MICH, THE CHIERLANG OF SOUD
MINORAL MORDER AND IN THE MEST LINE OF SHOT 102/15 MORE TRACT, PARSAME AN IRON PHE
DIS LINE AT 156/LINE FEET!

HIPPORE SOUTH 23 DEG, 41 MM, 23 SEC, EAST, ALDNO THE CENTERURE OF HADIE MENU MO ALONG THE MEST UNE OF SOUR VASIE ON, 25 ON AND ALONG THE MEST UNE OF SOUR DUT OF MO ALENG THE MEST UNE OF SOUR 102.25 ALEN FRACT, A DOTAINEE OF 256.50 FEET TO THE PURCE OF ELIDINANG, COMPANION 25.35 ALENS TRACT, A DOTAINEE OF 256.50

THENCE NORTH 72º22' EAST, A DISTANCE OF 591.52 FEET TO A POINT; BECHANNIG, AT A PAWAT IN THE CENTERPLIE OF HABIE ROAD, AT THE SCIENTESST COBARD OF A A 2-278 ADER THE COMMENTS OF THE COLLINERS AND SOUTHERS BUSING LICETION AND COLLINERS AND COMPANY OF CHARLES A TOM, HOWARD OUT, AND COLLINERS AND COMPANY OF CHARLES AND COMPANY OF CHARLES AND CHARL

THENCE NORTH 27'09" WEST, A DISTANCE OF 101.40 FEET TO A POINT;

Subject to a 4d foot exception to city of columbus of record in Deed Book 3781, page 23. Thence south 72/22" west, a distance of 576.30 feet to a point in the centerine of engle arthous. THENCE SOUTH 18/31' EASY, WITH THE CENTENLINE OF HAGUE AMENUE, A DISTANCE OF 100 FEET TO THE PLACE OF BECOMING, COMMINING 1,34 ACRES OF LAND, NORE OR LESS.

SHEDS ON SOUTH PROPERTY LINE ENCROWER OVER PROPERTY LINE

cott O. Drumber

TO: FIBER WATERVALS, INC. CERTIFICATION:

EGISTEREO SURVEYDA NO. 18047

THESE IS TO SERRIFT THAT THE SAME OR BLOT AND THE STRINGT ON WHICH IT IS BASED WITH THE SOIL IN HUMBLE STANDARD BETAIL RECOGNINGHERS FOR ALTY/ACTSU LEAD THILE SHAPEYS. JOHNITE STRINGTHESS IN THE SHAPEYS. JOHNITE STRINGTHESS IN THE STRINGTHES

3/MZ

<u>ი</u> ი

Group, Incorporated LANDMARK SURVEY VIRGINIA MILITARY SURVEY NO. 530
TOWNSHIP OF FRANKLIN
COUNTY OF FRANKLIN, STATE OF OHIO

2055 WEST FIFTH AVENCE, COLUMBUS, CHIO 43212
PHONE: (614) 485-5000 FAX: (614) 485-5003