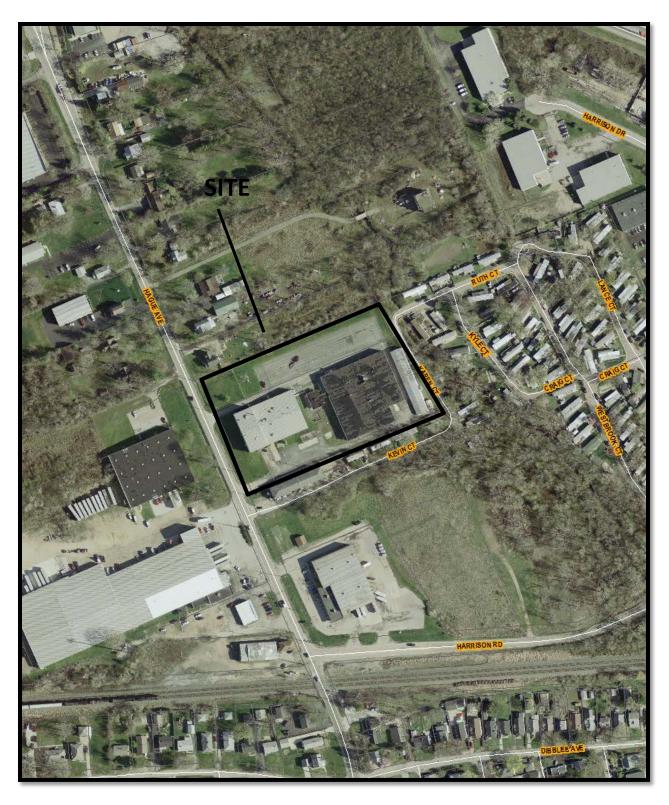

CV15-031

CV15-031 662 North Hague Avenue Approximately 4.6 acres

CV15-031 662 North Hague Avenue Approximately 4.6 acres