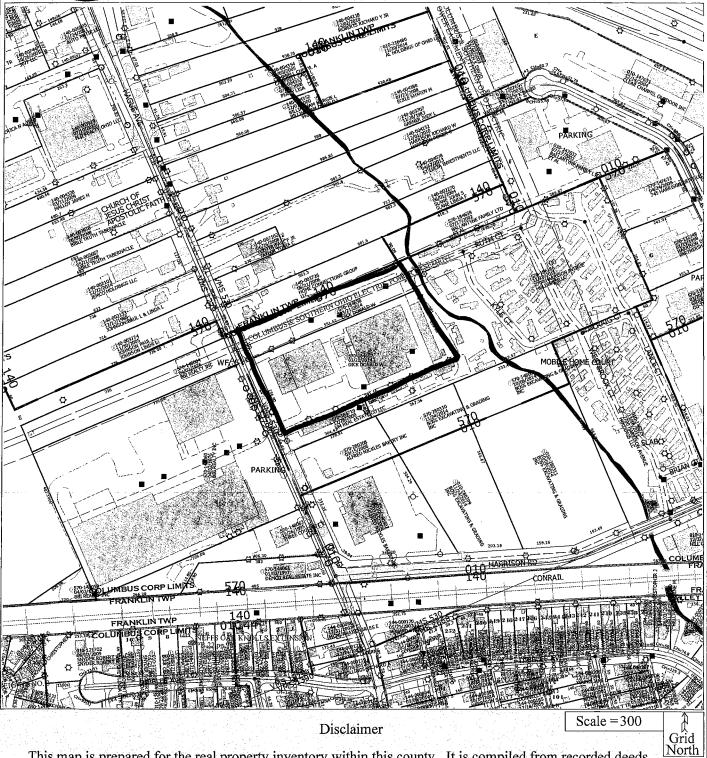

## CLARENCE E MINGO II FRANKLIN COUNTY AUDITOR

MAP ID: dlh

DATE:

4/30/15

This map is prepared for the real property inventory within this county. It is compiled from recorded deeds, survey plats, and other public records and data. Users of this map are notified that the public primary information sources should be consulted for verification of the information contained on this map. The county and the mapping companies assume no legal responsibilities for the information contained on this map. Please notify the Franklin County GIS Division of any discrepancies.

## City of Columbus Zoning Plat

## **ZONING NUMBER**

The Zoning Number Contained on This Form is Herein Certified to Obtain Zoning, Rezoning, and Variances, and is NOT to be Used for the Securing of Building & Utility Permits

Parcel ID: 570184657

**Zoning Number: 662** 

**Street Name: N HAGUE AVE** 

Lot Number: N/A

Subdivision: N/A

Requested By: \$MITH & HALE (DAVID HODGE)

Issued By: Date: 4/30/2015

JAMES D. YOUNG, P.E., ADMINISTRATOR DIVISION OF INFRASTRUCTURE MANAGEMENT COLUMBUS, OHIO

SCALE: 1 inch = 100 feet

GIS FILE NUMBER: 32943

DESCRIPTION OF RECORD

BERM STRUITED N THE STRIF OF ONES, COUNTY OF TRAINING, TOWNSHEE OF TRAINING, AND BERM A PART OF MORE OF THE MERCEN, AND BERM A PART OF MORE OF THE MERCEN OF