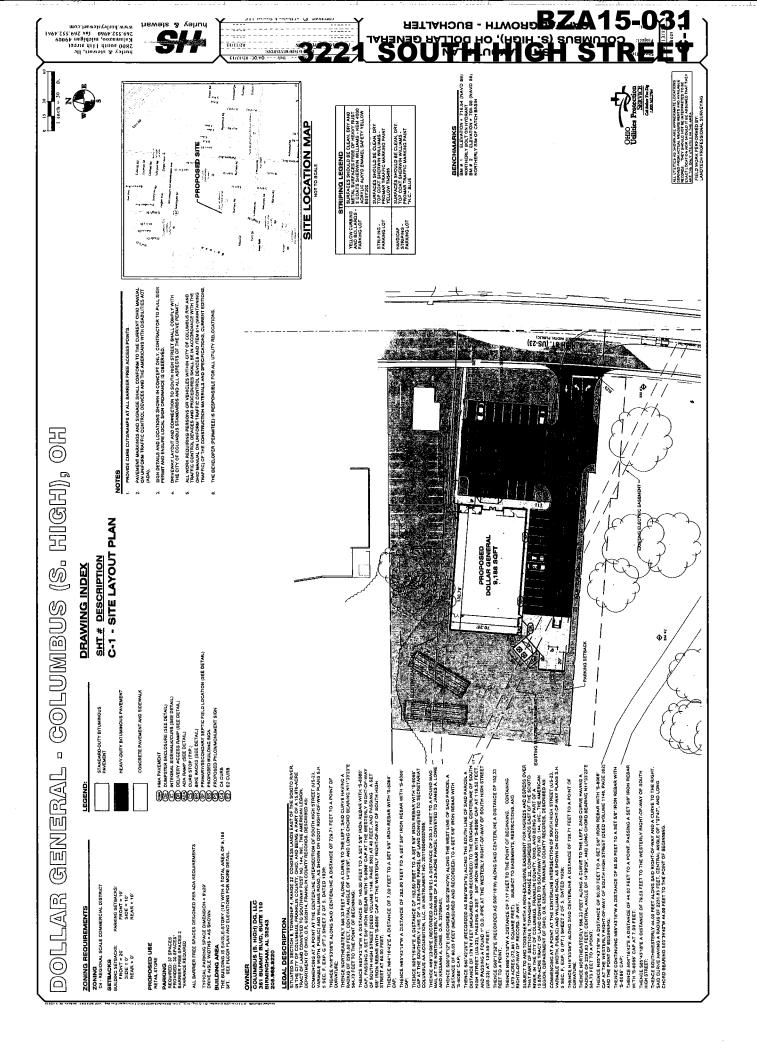

### **BZA15-031 3221 SOUTH HIGH STREET**

# **3221 SOUTH HIGH STREET**Board of Zoning Adjustment Application

DEPARTMENT OF BUILDING AND ZONING SERVICES

757 Carolyn Avenue, Columbus, Ohio 43224 Phone: 614-645-7433 • www.bzs.columbus.gov

|            | Application Number: BZA15-031                                  |                                       | Date Received:                         | 5 ABM 2015                            |
|------------|----------------------------------------------------------------|---------------------------------------|----------------------------------------|---------------------------------------|
| ONLY       | Application Accepted by:                                       |                                       | Fee: 50                                | 100                                   |
| SE (       | Commission/Civic:                                              |                                       |                                        |                                       |
| OFFICE USE | Existing Zoning:                                               |                                       | _                                      |                                       |
| FFIC       | Comments:                                                      |                                       |                                        |                                       |
| 0          |                                                                |                                       |                                        |                                       |
| TYPE(S     | 6) OF ACTION REQUESTED (Check all that apply):                 |                                       |                                        |                                       |
|            | riance 🔲 Special Permit                                        |                                       |                                        |                                       |
| Indicate   | what the proposal is and list applicable code sections:        |                                       |                                        |                                       |
| 0.100      | 9 - Minimum number of parking spaces required.                 | 1:250 sf. Proposed                    | d a 9,188 sqft reta                    | ail store;                            |
| 9,100/     | 250 = 36.8 (or 37) spaces required. Proposing to p             | rovide 30 spaces.                     | · · · · · · · · · · · · · · · · · · ·  | <del></del>                           |
| LOCA       | CION                                                           |                                       |                                        | · · · · · · · · · · · · · · · · · · · |
|            | Address: 3221 S. High St.                                      | City:                                 | Columbus                               | Zip: _43207                           |
|            | · ·                                                            |                                       | -                                      | Zip. <u>40201</u>                     |
|            | umber (only one required): 010-112080                          |                                       | <del></del>                            |                                       |
|            | CANT (If different from Owner):                                |                                       |                                        |                                       |
| Applicat   | nt Name: <u>Columbus (S. High) DG, LLC./</u> Mark Bush - Agent | Phone Number:                         | 205-968-9220                           | Ext.:                                 |
| Address    | : 361 Summit Blvd. Suite 110                                   | City/State:_Birmir                    | ngham, AL                              | zip:35243                             |
| Email A    | ddress: mbush@cgpre.com                                        | Fax Nun                               | nber: 205-968-                         | 9229                                  |
| PROP       | ERTY OWNER(S)                                                  | ropertu owners on a s                 | eparate page                           |                                       |
| Name:_     | Southway Post No. 144, Inc. The American Legio                 | n Phone Number: N                     | I/A                                    | Ext.:                                 |
| Address    | 3251 S. High St.                                               | City/State: <b>Colu</b>               | mbus, OH                               | Zip: 43207                            |
| Email A    | ddress: N/A                                                    | Fax Nun                               | iber: N/A                              |                                       |
| ATTOR      | NEY / AGENT (Check one if applicable): Attorney                | Agent                                 |                                        |                                       |
| Name:_     | Hurley & Stewart - Travis Munn                                 | Phone Number:                         | 269-492-3302                           | Ext.:                                 |
| Address    | 2800 South 11th Street                                         | City/State: <b>Kalar</b>              | nazoo, MI                              | Zip: 49009                            |
| Email A    | ldress: tmunn@hurleystewart.com                                | Fax Nun                               | nber: 269-552-4                        | 961                                   |
| SIGNA'     | TURES (All signatures must be provided and signed in blue      | ink)                                  |                                        |                                       |
| APPLIC     | ANT SIGNATURE May 3ml                                          |                                       |                                        |                                       |
| PROPE      | RTY OWNER SIGNATURE - Frank Mari                               | ine)                                  |                                        |                                       |
| ATTORI     | NEY / AGENT SIGNATURE                                          |                                       |                                        |                                       |
|            |                                                                | · · · · · · · · · · · · · · · · · · · | ······································ |                                       |