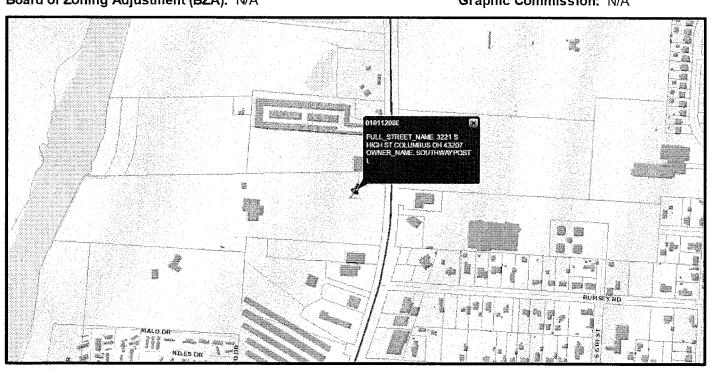

#### DEPARTMENT OF BUILDING AND ZONING SERVICES

One Stop Shop Zoning Report Date: Thu Apr 2 2015

General Zoning Inquiries: 614-645-8637

SITE INFORMATION

Address: 3221 S HIGH ST COLUMBUS OH 43207

Mailing Address: 3253 S HIGH ST

COLUMBUS OH 43207 Owner: SOUTHWAY POST NO 144 INC A

Parcel Number: 010112080

ZONING INFORMATION

Zoning: Z84-100, Commercial, C4

effective 1/2/1985, Height District H-35

Board of Zoning Adjustment (BZA): N/A

Commercial Overlay: SOUTH HIGH STREET RCO.

Graphic Commission: N/A

Area Commission: Far South Columbus Area Commission

Planning Overlay: N/A

Historic District: N/A

Historic Site: No

Council Variance: N/A

Flood Zone: OUT

Airport Overlay Environs: N/A

**PENDING ZONING ACTION** 

Zoning: N/A

Board of Zoning Adjustment (BZA): N/A

Council Variance: N/A

Graphic Commission: N/A

MAR