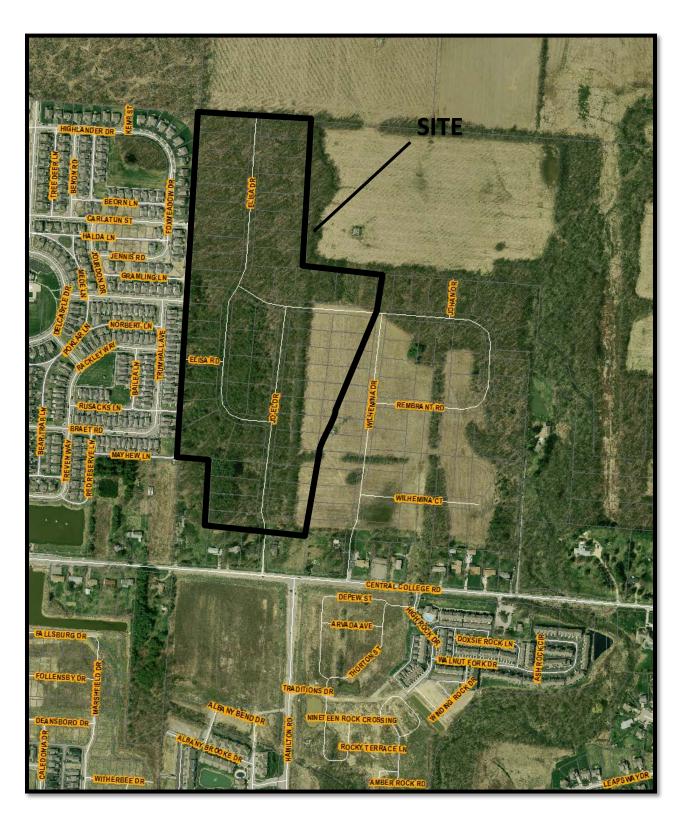

### STATEMENT OF HARDSHIP

Applicant: MI Homes of Central Ohio

c/o Laura MacGregor Comek, Esq.

Address:

5372 Central College Rd.

Parcel Nos.:

010-237999, et al.

Zoning Districts:

NE, NG, NC

This Statement is provided in support of the Applicant's rezoning submitted contemporaneous herewith. The rezoning seeks to substitute single family neighborhood edge lots for the existing single family, alley loaded, neighborhood general lots.

The premise of this request is based on the concept for development. MI Homes has developed the Upper Albany West subdivision to the immediate adjacent west of the current Site. This Site is contemplated as an extension of that development, which already contained a large percentage of the alley loaded neighborhood general lots. The market does not support continued development of those lots, but rather, the traditional edge lots. The MI development already has a tot lot within walking distance.