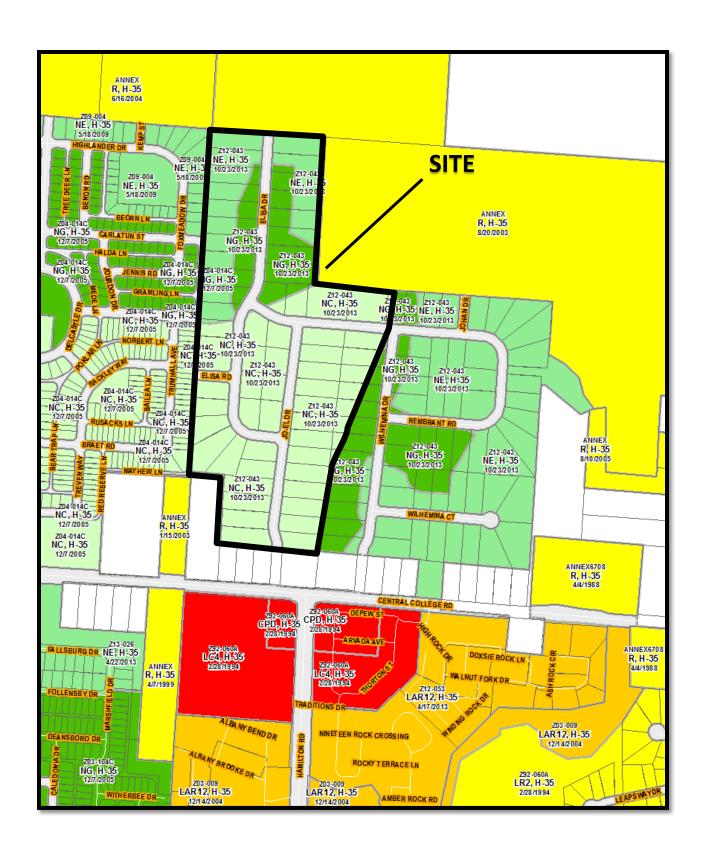

### STATEMENT OF HARDSHIP

Applicant: MI Homes of Central Ohio

c/o Laura MacGregor Comek, Esq.

Address:

5372 Central College Rd.

Parcel Nos.:

010-237999, et al.

Zoning Districts:

NE, NG, NC

This Statement is provided in support of the Applicant's rezoning submitted contemporaneous herewith. The rezoning seeks to substitute single family neighborhood edge lots for the existing single family, alley loaded, neighborhood general lots.

The premise of this request is based on the concept for development. MI Homes has developed the Upper Albany West subdivision to the immediate adjacent west of the current Site. This Site is contemplated as an extension of that development, which already contained a large percentage of the alley loaded neighborhood general lots. The market does not support continued development of those lots, but rather, the traditional edge lots. The MI development already has a tot lot within walking distance.

The essential character of this corridor is TND residential. The commercial components of TND are to the south, concentrated around Hamilton Road south of central college. The uses proposed are residential, which is compatible and reflect diversity of housing stock. The request is in keeping with the general character of the area, has no effect on the delivery of governmental services. There are many parks and greens as civic spaces. As the two developments exist together, having an additional tot lot