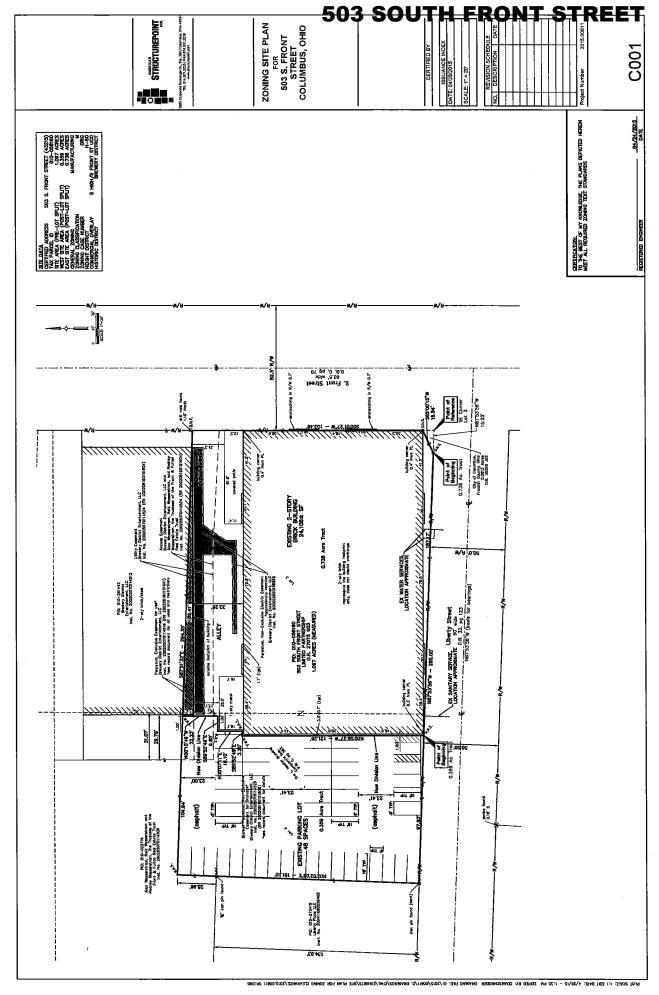

The Owner proposes to subdivide the subject property and split the building from the Rear Lot. At the time of the split, a lease will be put in place on the Rear Lot to ensure continued parking rights for tenants of the building. A variance allowing such offsite parking will not be injurious to neighboring properties, because the Rear Lot will continue to serve the needs of the building as before. Moreover, by allowing for the split, the variance will preserve the Owner's ability to develop the Rear Lot for additional parking and thereby enhance the surrounding area.

#### 1.092 Acres

Situated in the State of Ohio, County of Franklin, City of Columbus and being a part of Lots 3 and 4 of the L. HOSTER BREWING COMPANY'S SUBDIVISION of record in Plat Book 5, page 362 and also being the same tract of land as conveyed to Yetta F. Worley of record in ORV12534A09 (all deed reference refer to the records of the Recorder's Office, Franklin County, Ohio) and described as follows:

Beginning for reference at a drill hole set at the intersection of the westerly right-of-way line of Front Street with the northerly right-of-way line of Liberty Street; Said point being the southeasterly corner of a 0.0013 acre tract as conveyed to the City of Columbus of Record in ORV 30320 J02;

Thence South 82°42'00" West with the northerly right-of-way of said Liberty Street, a distance of 15.00 feet to a drill hole set at the southwesterly corner of said 0.0013 acre tract and the true point of beginning;

Thence continue South 82°42'00" West with said northerly line of said Liberty Street, a distance of 283.85 feet to an iron pin set at the southeasterly corner of a certain tract of land as conveyed to the Harsco Corporation of Record in Deed Book 2852, Page 519;

Thence North 07°09'48" West with the easterly line of said Harsco Corporation tract, a distance of 160.95 feet to a railroad spike set in the southerly line of a certain tract of land as conveyed to Front Fulton Real Estate Trust of record in Deed Book 3290, page 321;

Thence North 82°42'00" East with the southerly line of said Front Fulton Real Estate Trust, a distance of 292.85 feet to an iron pin found in the westerly right-of-way line of said Front Street;

Thence South 09°17'55" East with said westerly right-of-way line, a distance of 153.51 feet to the northeasterly corner of said 0.0013 acre tract;

Thence South 55°37'06" West with said 0.0013 acre tract a distance of 16.54 feet to the true point of beginning and containing 1.092 acres of land more or less.

This description was prepared by Civil Engineering Associates, Inc., Columbus, Ohio from an actual field survey and existing records. The basis of bearings is South 09°17'55" East for the westerly right-of-way line of Front Street and all other bearings calculated from this meridian.