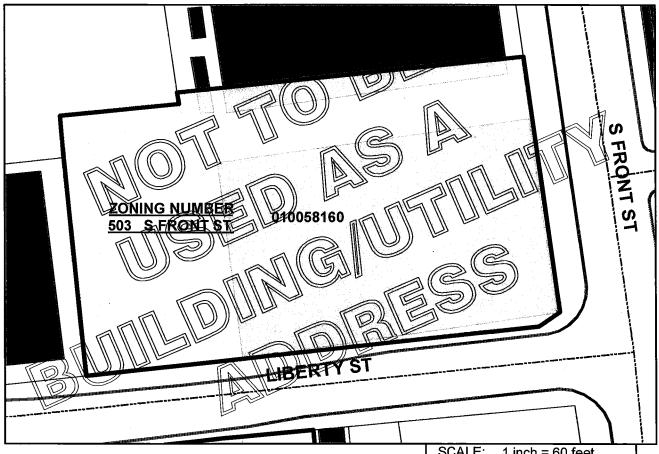

# **City of Columbus Zoning Plat**

## **ZONING NUMBER**

The Zoning Number Contained on This Form is Herein Certified to Obtain Zoning, Rezoning, and Variances, and is NOT to be Used for the Securing of Building & Utility Permits

Parcel ID: 010058160

**Zoning Number: 503** 

Street Name: S FRONT ST

Lot Number : N/A

Subdivision: N/A

Requested By: 503 S FRONT STREET LLP (AMY SUGAR

Issued By: Iduana umariam Date: 5/6/2015

JAMES D. YOUNG, P.E., ADMINISTRATOR DIVISION OF INFRASTRUCTURE MANAGEMENT COLUMBUS, OHIO

SCALE: 1 inch = 60 feet

GIS FILE NUMBER: 33715