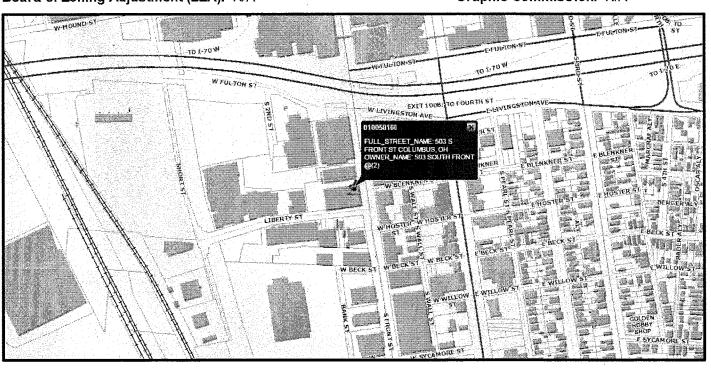

One Stop Shop Zoning Report Date: Wed Jun 3 2015

General Zoning Inquiries: 614-645-8637

SITE INFORMATION

Address: 503 S FRONT ST COLUMBUS, OH

Mailing Address: 107 S HIGH ST SUITE 300

COLUMBUS OH 43215

Owner: 503 SOUTH FRONT STREET LP

Parcel Number: 010058160

ZONING INFORMATION

Zoning: ORIG, Manufacturing, M

effective 2/27/1928, Height District H-60

Board of Zoning Adjustment (BZA): N/A

Commercial Overlay: SOUTH HIGH ST/ SOUTH FRONT ST UCO