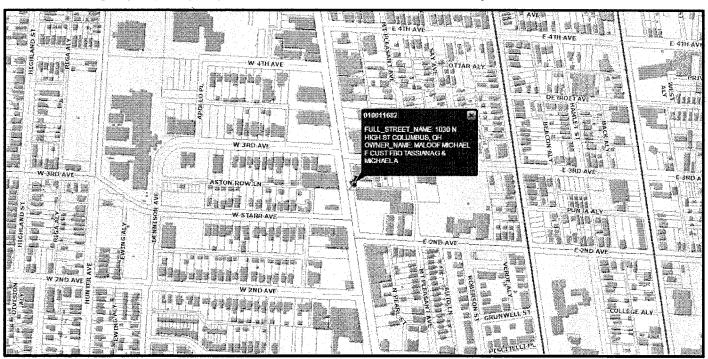

One Stop Shop Zoning Report Date: Thu Jun 4 2015

General Zoning Inquiries: 614-645-8637

SITE INFORMATION

Address: 1030 N HIGH ST COLUMBUS, OH

Mailing Address: 2362 N HIGH ST

COLUMBUS OH 43202

Owner: MALOOF MICHAEL F CUST FBO

**Parcel Number: 010011682** 

ZONING INFORMATION

Zoning: ORIG, Commercial, C4

effective 2/27/1928, Height District H-35

Board of Zoning Adjustment (BZA): N/A

Commercial Overlay: N/A Graphic Commission: N/A