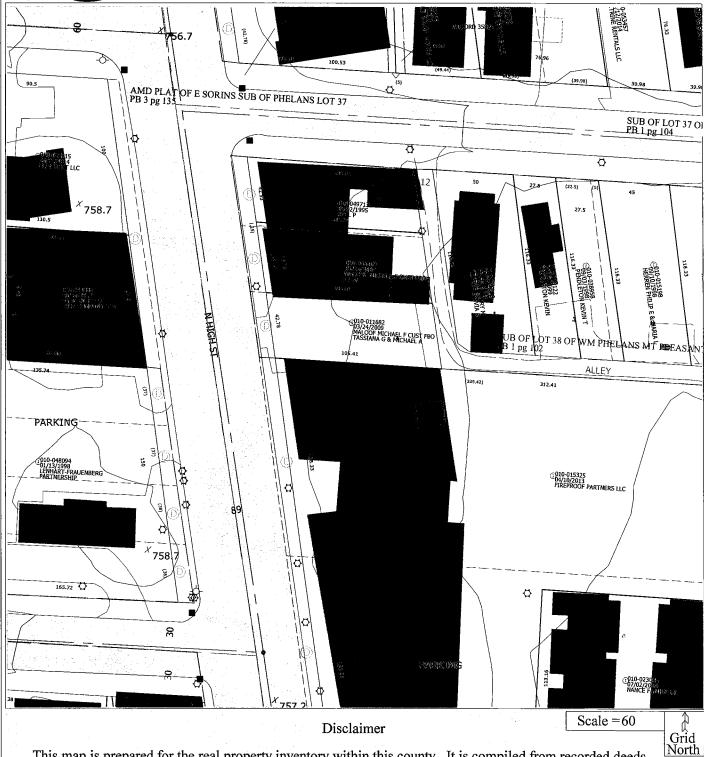

I have read Section 3307.09, Variances by Board, and believe my application for relief from the requirements of the Zoning Code satisfies the four criteria for a variance in the following ways:

PARKING VARIANCE: The site is located in the walkable-urban Short North neighborhood. Similar to other sites in the neighborhood, the size and layout of this urban context is not sufficient to provide the required parking and loading. The proposed patio and mobile kitchen has been approved by the Italian Village Commission, demonstrating the support for the proposed use by the neighborhood.

SPECIAL PERMIT: The applicant had previously run their kitchen operations in an existing "shack" building located in approximately the same location as the new mobile kitchen. The applicant intends to improve the working conditions of their employees and the dining experience of their customers through the use of the proposed mobile kitchen. The applicant has garnered the support of the building department to allow the mobile kitchen for a period of X years. Additionally, the proposal has been approved by the Italian Village Commission.