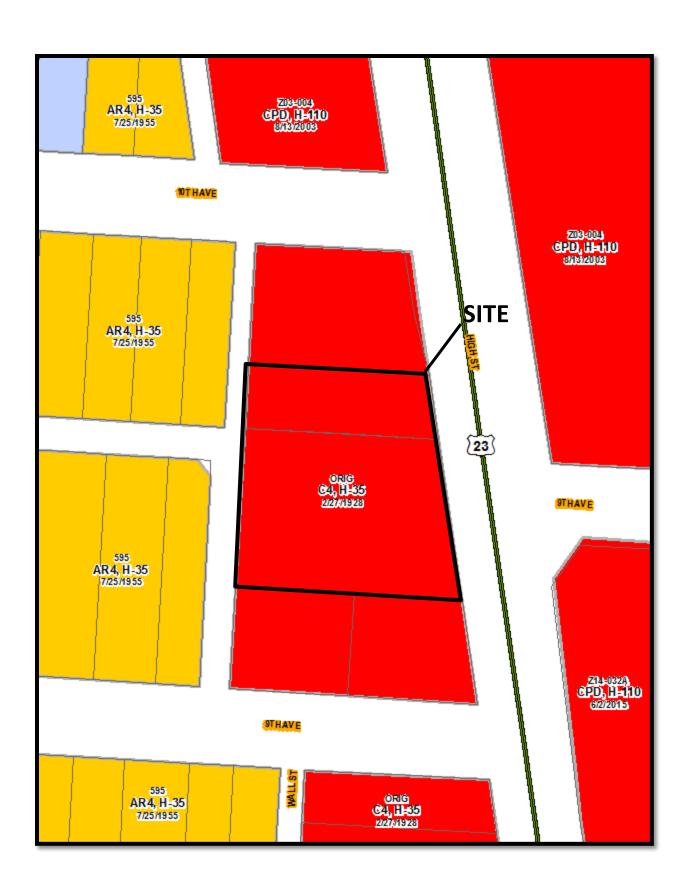

Columbus, Ohio 43215 mshannon@cbjlawyers.com

**Date of Text:** 

August 28, 2015

The Site consists of two parcels which will be combined (010030164, 010063229). The site is located between West 9<sup>th</sup> Avenue and West 10<sup>th</sup> Avenue and North High Street (west side of N. High). The site is currently used to operate a fast food restaurant with an adjacent parking lot.

The Site is currently zoned Commercial C-4, Height H-35. The site is subject to the University Area commission, the University/Impact planning overlay, and the University UCO commercial overlay.

The applicant proposes the construction of a mixed-use multi-unit apartment residential development with: residential accessories, retail space, and a restaurant facility. The development will be approximately 7150 square feet of retail, office and/or restaurant space with a maximum 1000 square feet of residential accessories on the first floor. The development will include a mix of studio residential apartments, one bedroom residential apartments, two bedroom residential apartments and three and four bedroom apartments with the maximum number of residential units of 101.