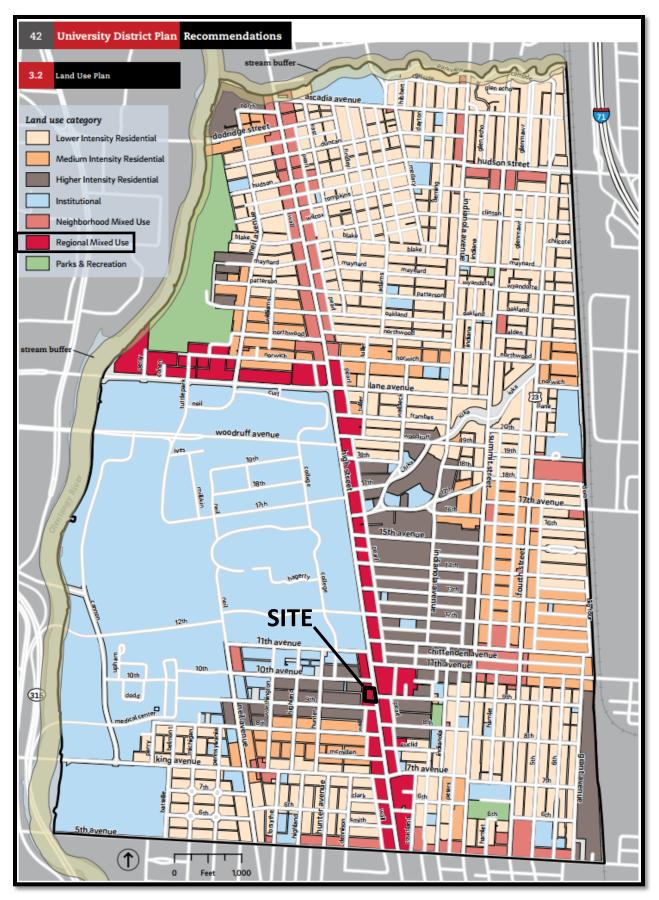

Columbus, Ohio 43215 mshannon@cbjlawyers.com

**Date of Text:** 

August 28, 2015

The Site consists of two parcels which will be combined (010030164, 010063229). The site is located between West 9<sup>th</sup> Avenue and West 10<sup>th</sup> Avenue and North High Street (west side of N. High). The site is currently used to operate a fast food restaurant with an adjacent parking lot.

The Site is currently zoned Commercial C-4, Height H-35. The site is subject to the University Area commission, the University/Impact planning overlay, and the University UCO commercial overlay.

The applicant proposes the construction of a mixed-use multi-unit apartment residential development with: residential accessories, retail space, and a restaurant facility. The development will be approximately 7150 square feet of retail, office and/or restaurant space with a maximum 1000 square feet of residential accessories on the first floor. The development will include a mix of studio residential apartments, one bedroom residential apartments, two bedroom residential apartments and three and four bedroom apartments with the maximum number of residential units of 101.