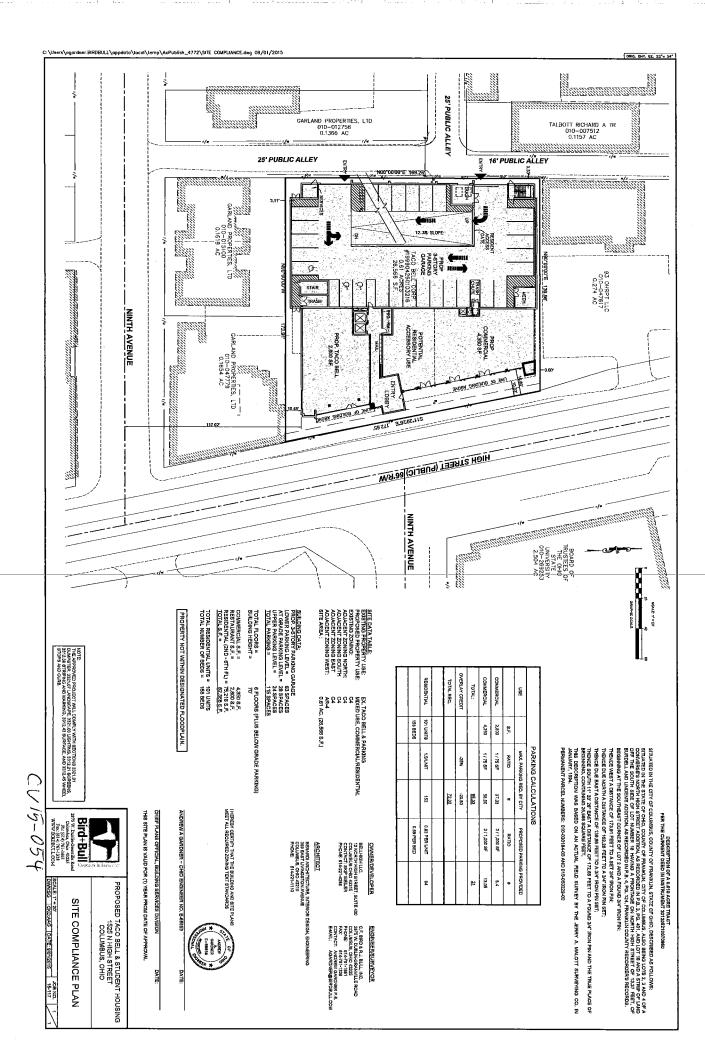

The Site is currently zoned Commercial C-4, Height H-35. The site is subject to the University Area commission, the University/Impact planning overlay, and the University UCO commercial overlay.

The applicant proposes the construction of a mixed-use multi-unit apartment residential development with: residential accessories, retail space, and a restaurant facility. The development will be approximately 7150 square feet of retail, office and/or restaurant space with a maximum 1000 square feet of residential accessories on the first floor. The development will include a mix of studio residential apartments, one bedroom residential apartments, two bedroom residential apartments and three and four bedroom apartments with the maximum number of residential units of 101.

The building will be approximately 72 feet in height.

The Applicant requests the following variances:

- 1. 3356.03 Permitted uses in a C4 Commercial District. The Applicant requests a variance to the City of Columbus Zoning Code to allow ground floor residential accessory uses such as: an onsite leasing office, a work out facility, or a computer station/study exclusively for the use of residents in the building.
- 2. 3309.14, Height District, which Section limits the height of buildings in the H-35 District to 35 feet. Applicant requests a variance to allow a building height of 75 feet.

3. 3312.49(C), Minimum Number of Parking Spaces Required to be reduced from 254 to 115 spaces.

A hardship exists in that the C4 Commercial Zoning District does not permit the intended uses for the proposed development. Accordingly, the above use variance is necessary because the Applicant has no other means to develop the site and cannot conform to the underlying commercial zoning district established by the City's Zoning Code. The development will appreciate and enhance the existing neighborhood and, therefore, will not adversely affect the surrounding property or surrounding neighborhood. Rather, the development will alleviate a hardship for difficulty which warrants variances from the C-4, Commercial Zoning Code.