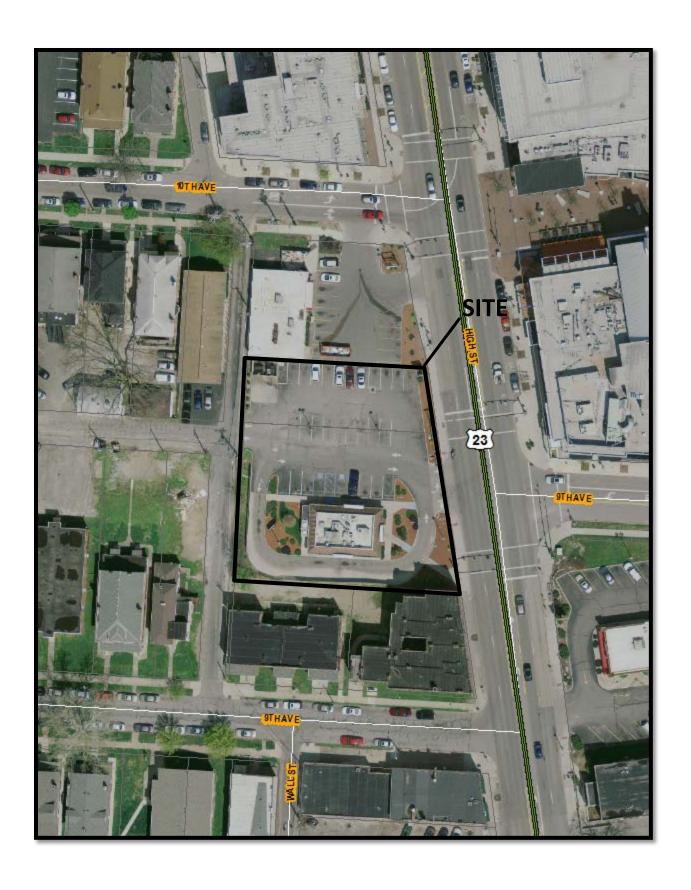

Columbus, Ohio 43215 mshannon@cbjlawyers.com

**Date of Text:** 

August 28, 2015

The Site consists of two parcels which will be combined (010030164, 010063229). The site is located between West 9<sup>th</sup> Avenue and West 10<sup>th</sup> Avenue and North High Street (west side of N. High). The site is currently used to operate a fast food restaurant with an adjacent parking lot.

The Site is currently zoned Commercial C-4, Height H-35. The site is subject to the University Area commission, the University/Impact planning overlay, and the University UCO commercial overlay.

The applicant proposes the construction of a mixed-use multi-unit apartment residential development with: residential accessories, retail space, and a restaurant facility. The development will be approximately 7150 square feet of retail, office and/or restaurant space with a maximum 1000 square feet of residential accessories on the first floor. The development will include a mix of studio residential apartments, one bedroom residential apartments, two bedroom residential apartments and three and four bedroom apartments with the maximum number of residential units of 101.