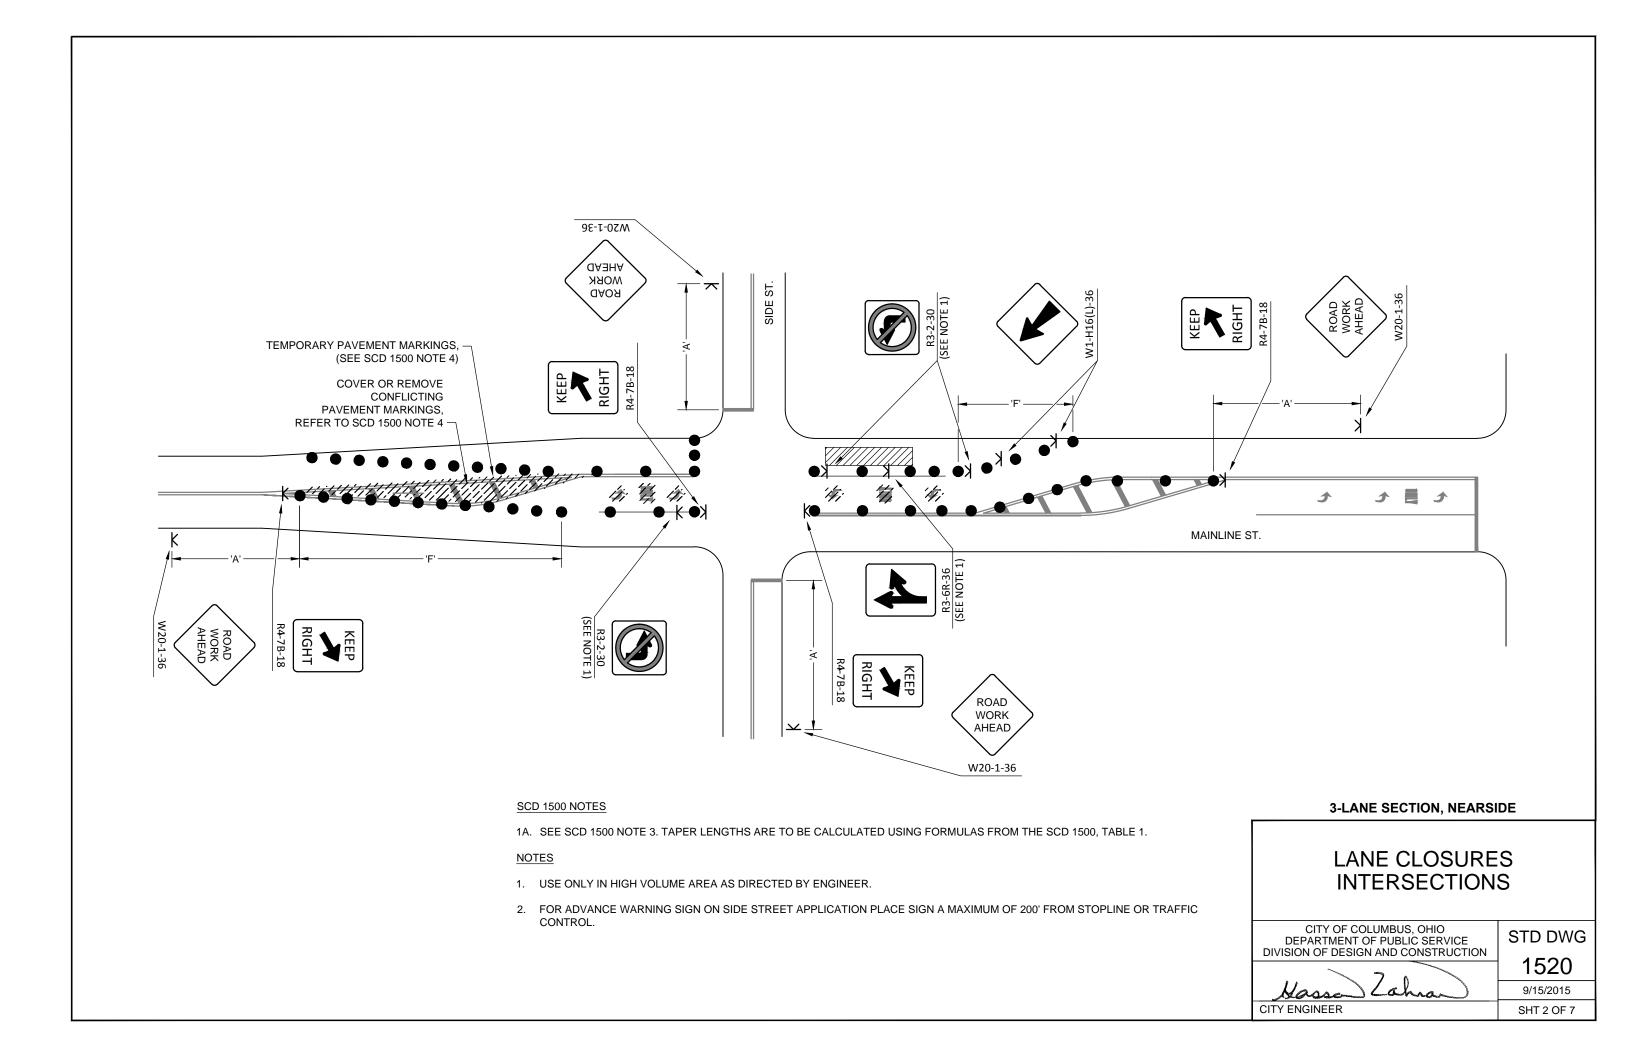

## SCD 1500 NOTES

1A. SEE SCD 1500 NOTE 3. TAPER LENGTHS ARE TO BE CALCULATED USING FORMULAS FROM THE SCD 1500, TABLE 1.

## **NOTES**

- 1. FOR CLARITY SOME EXISTING TRAFFIC CONTROL AND LANE USAGE SIGNS ARE INTENTIONALLY NOT SHOWN.
- 2. FOR ADVANCE WARNING SIGN ON SIDE STREET APPLICATION PLACE SIGN A MAXIMUM OF 200' FROM STOP LINE OR TRAFFIC CONTROL.
- 3. USE ONLY IN HIGH VOLUME AREA AS DIRECTED BY ENGINEER.