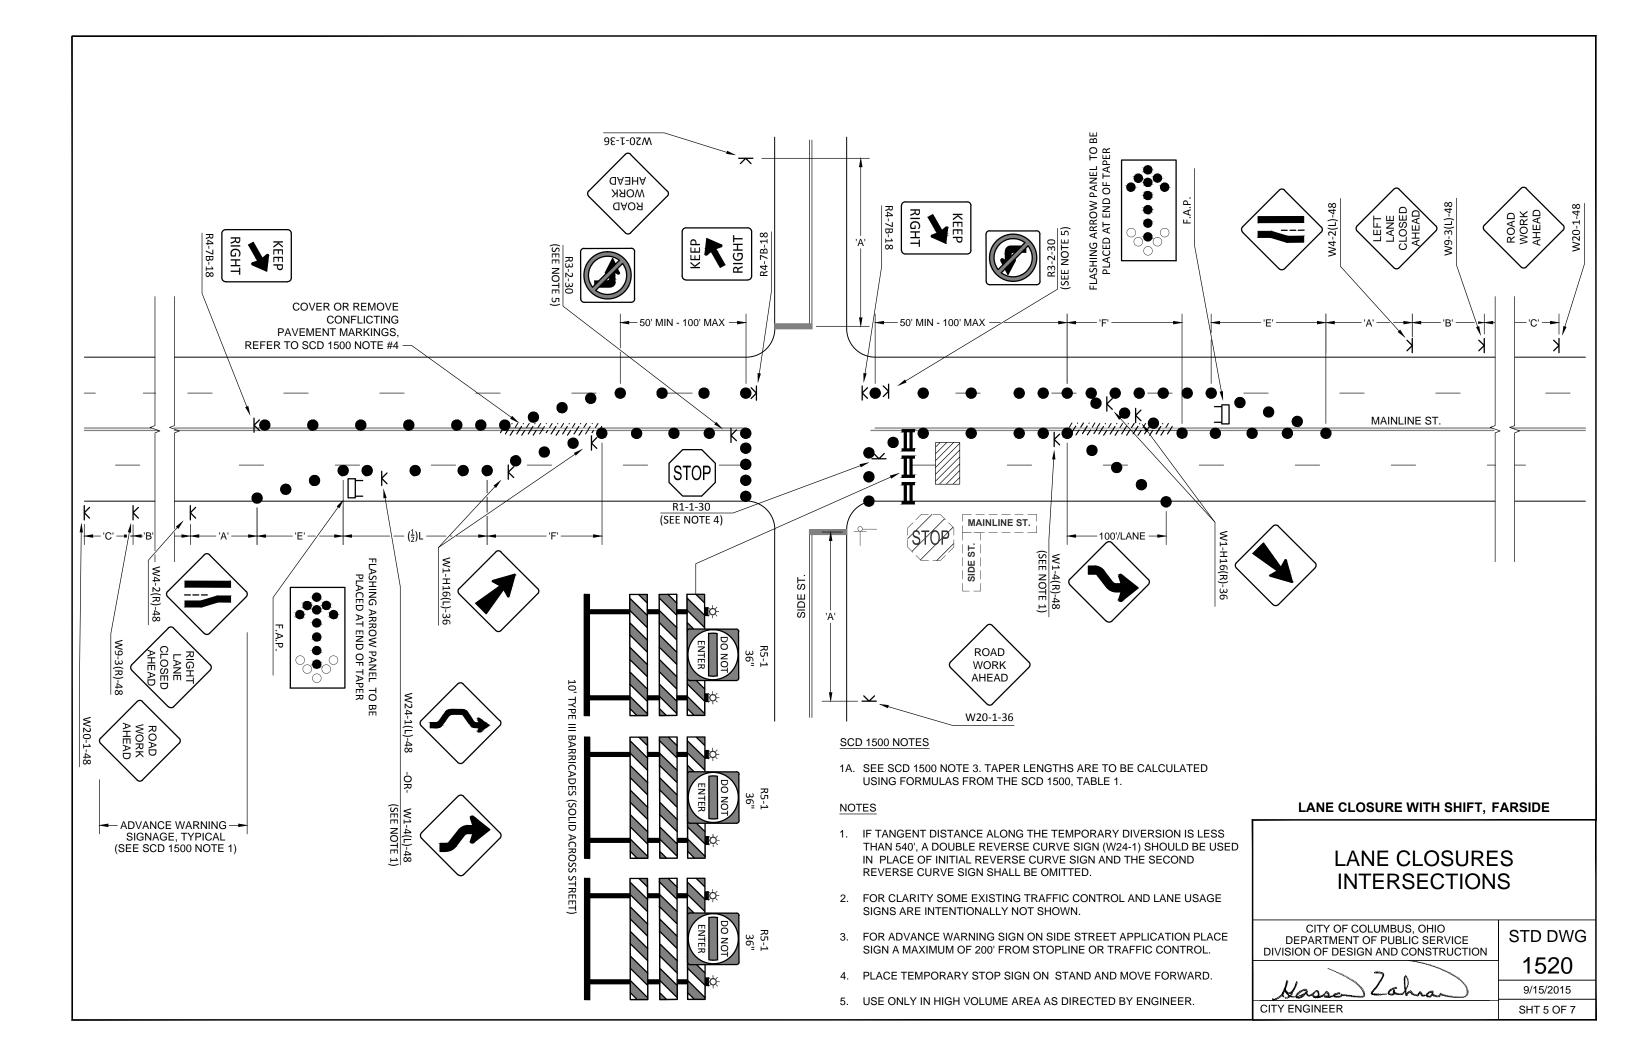

## MAINLINE ST.

## SCD 1500 NOTES

1A. SEE SCD 1500 NOTE 3. TAPER LENGTHS ARE TO BE CALCULATED USING FORMULAS FROM THE SCD 1500, TABLE 1.

## **NOTES**

- 1. FOR CLARITY SOME EXISTING TRAFFIC CONTROL AND LANE USAGE SIGNS ARE INTENTIONALLY NOT SHOWN.
- 2. FOR ADVANCE WARNING SIGN ON SIDE STREET APPLICATION PLACE SIGN A MAXIMUM OF 200' FROM STOP LINE OR TRAFFIC CONTROL.
- 3. USE ONLY IN HIGH VOLUME AREA AS DIRECTED BY ENGINEER.