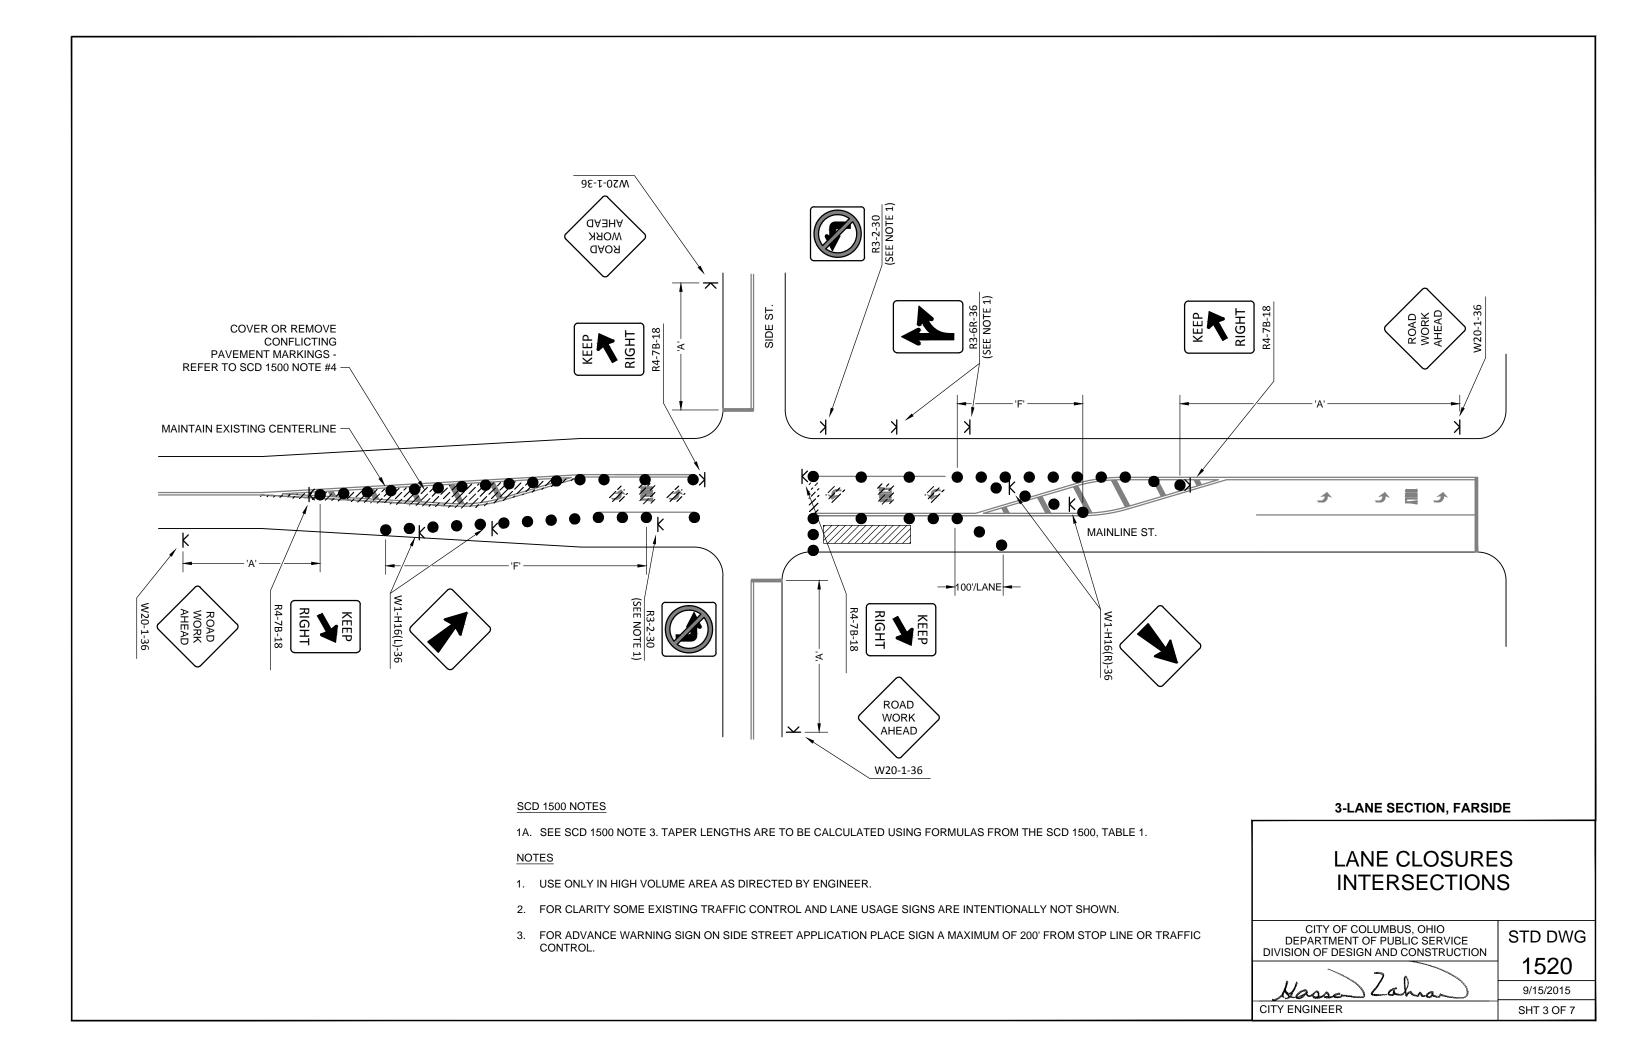

## SCD 1500 NOTES

1A. SEE SCD 1500 NOTE 3. TAPER LENGTHS ARE TO BE CALCULATED USING FORMULAS FROM THE SCD 1500, TABLE 1.

## **NOTES**

- 1. FOR CLARITY SOME EXISTING TRAFFIC CONTROL AND LANE USAGE SIGNS ARE INTENTIONALLY NOT SHOWN.
- 2. FOR ADVANCE WARNING SIGN ON SIDE STREET APPLICATION PLACE SIGN A MAXIMUM OF 200' FROM STOP LINE OR TRAFFIC CONTROL.
- 3. USE ONLY IN HIGH VOLUME AREA AS DIRECTED BY ENGINEER.