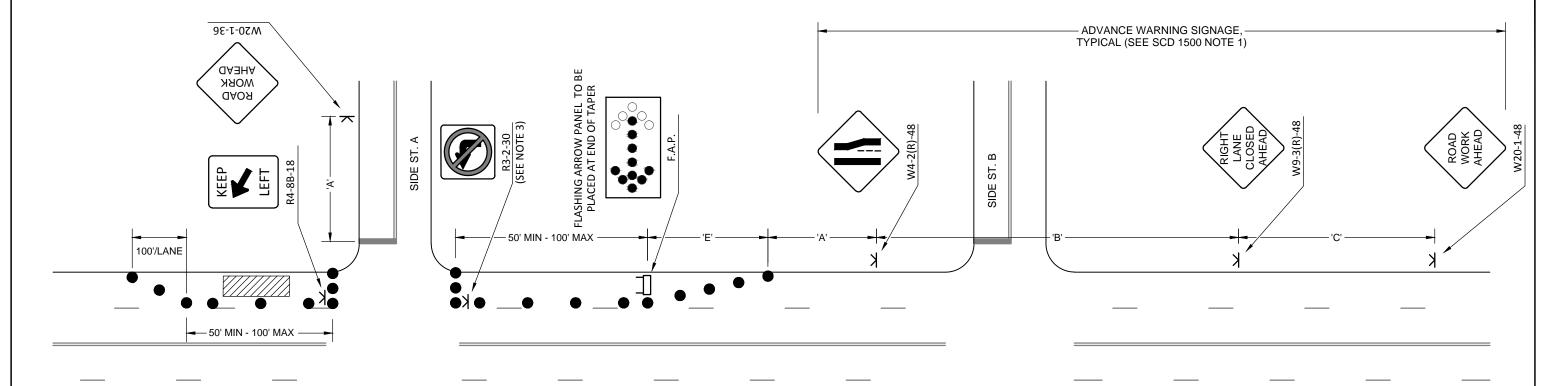

## SCD 1500 NOTES

1A. SEE SCD 1500 NOTE 3. TAPER LENGTHS ARE TO BE CALCULATED USING FORMULAS FROM THE SCD 1500, TABLE 1.

## **NOTES**

- 1. FOR CLARITY SOME EXISTING TRAFFIC CONTROL AND LANE USAGE SIGNS ARE INTENTIONALLY NOT SHOWN.
- 2. FOR ADVANCE WARNING SIGN ON SIDE STREET APPLICATION PLACE SIGN A MAXIMUM OF 200' FROM STOP LINE OR TRAFFIC CONTROL.
- 3. USE ONLY IN HIGH VOLUME AREA AS DIRECTED BY ENGINEER.