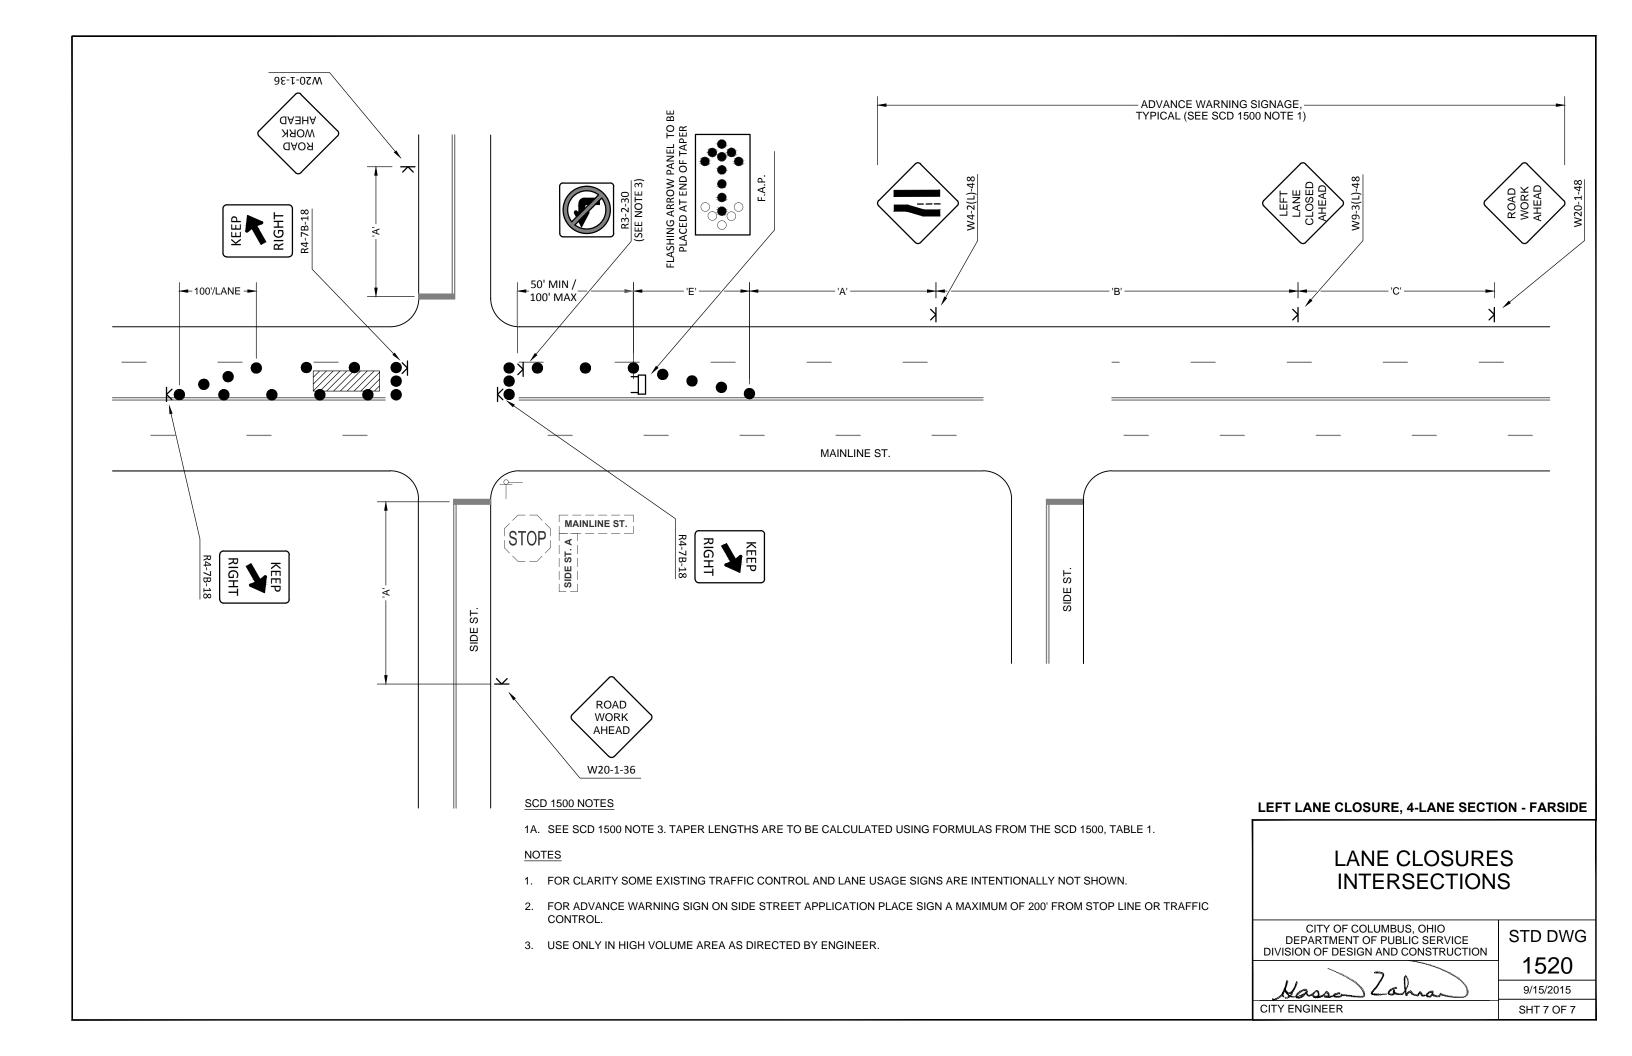

## SCD 1500 NOTES

1A. SEE SCD 1500 NOTE 3. TAPER LENGTHS ARE TO BE CALCULATED USING FORMULAS FROM THE SCD 1500, TABLE 1.

## **NOTES**

- 1. FOR CLARITY SOME EXISTING TRAFFIC CONTROL AND LANE USAGE SIGNS ARE INTENTIONALLY NOT SHOWN.
- 2. FOR ADVANCE WARNING SIGN ON SIDE STREET APPLICATION PLACE SIGN A MAXIMUM OF 200' FROM STOP LINE OR TRAFFIC CONTROL.
- 3. USE ONLY IN HIGH VOLUME AREA AS DIRECTED BY ENGINEER.

RIGHT LANE CLOSURE, 4-LANE SECTION - FARSIDE

## LANE CLOSURES INTERSECTIONS

CITY OF COLUMBUS, OHIO DEPARTMENT OF PUBLIC SERVICE DIVISION OF DESIGN AND CONSTRUCTION

STD DWG

220 9/15/2015

Wasse Cahra 9/15/2015
CITY ENGINEER SHT 6 OF 7