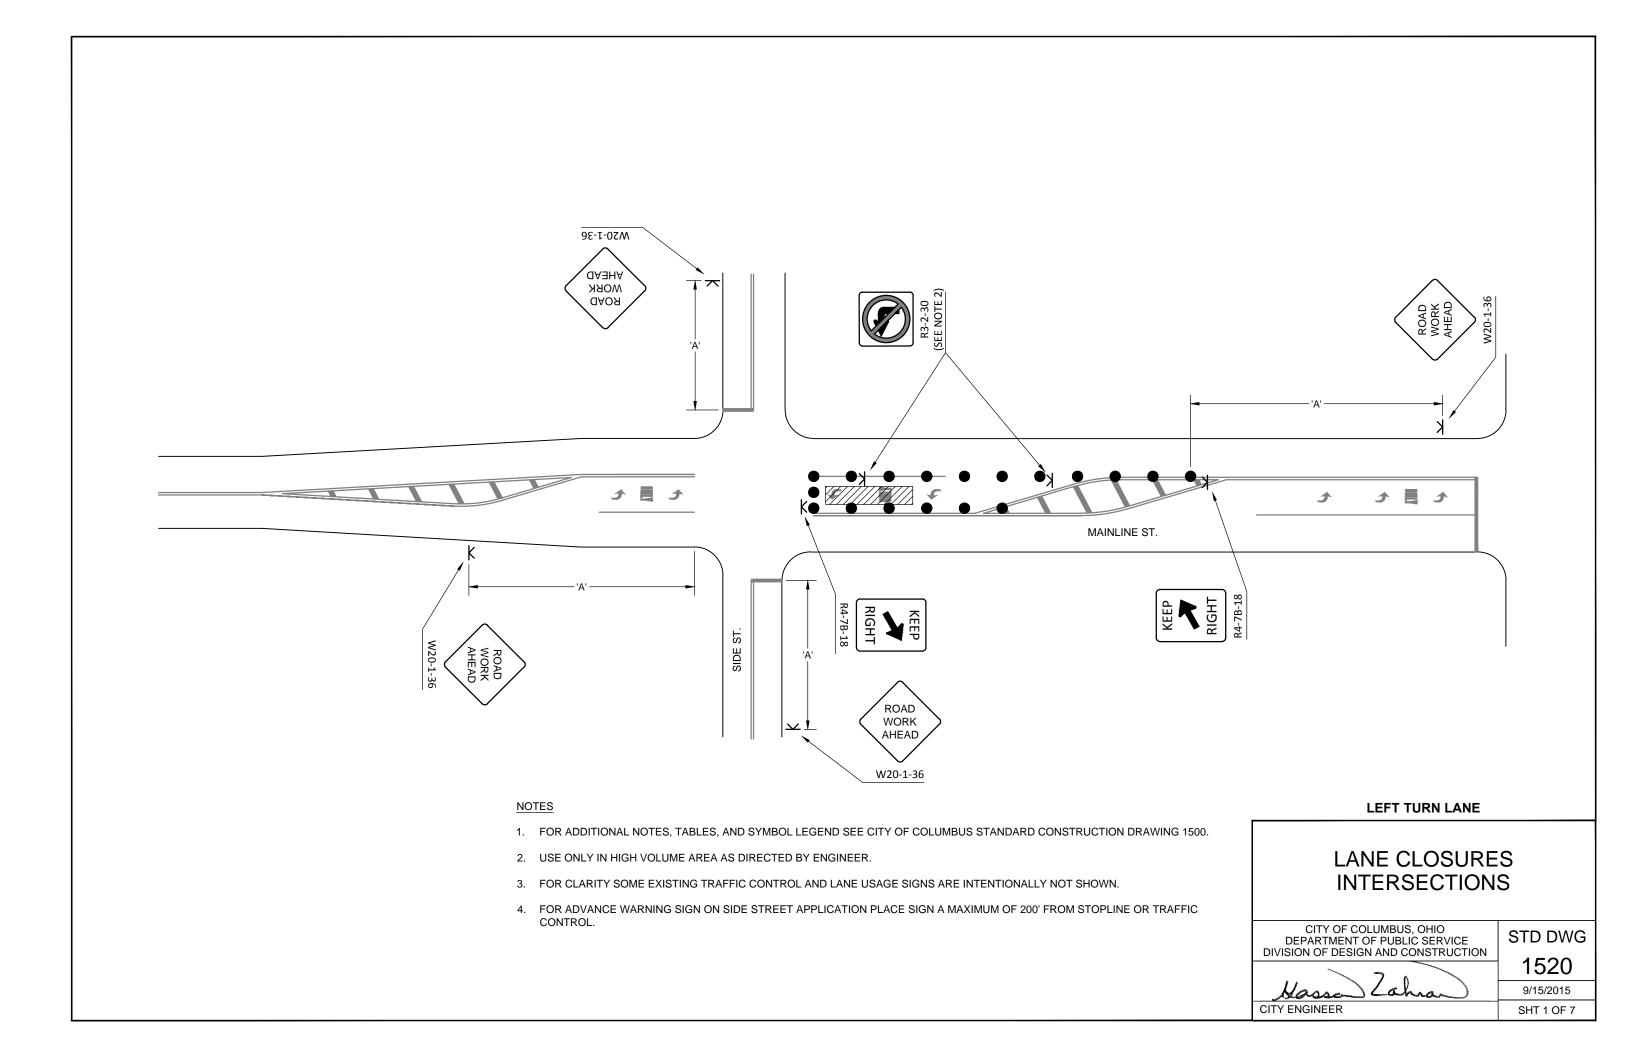

## **NOTES**

- 1. FOR CLARITY SOME EXISTING TRAFFIC CONTROL AND LANE USAGE SIGNS ARE INTENTIONALLY NOT SHOWN.
- 2. FOR ADVANCE WARNING SIGN ON SIDE STREET APPLICATION PLACE SIGN A MAXIMUM OF 200' FROM STOP LINE OR TRAFFIC CONTROL.
- 3. USE ONLY IN HIGH VOLUME AREA AS DIRECTED BY ENGINEER.