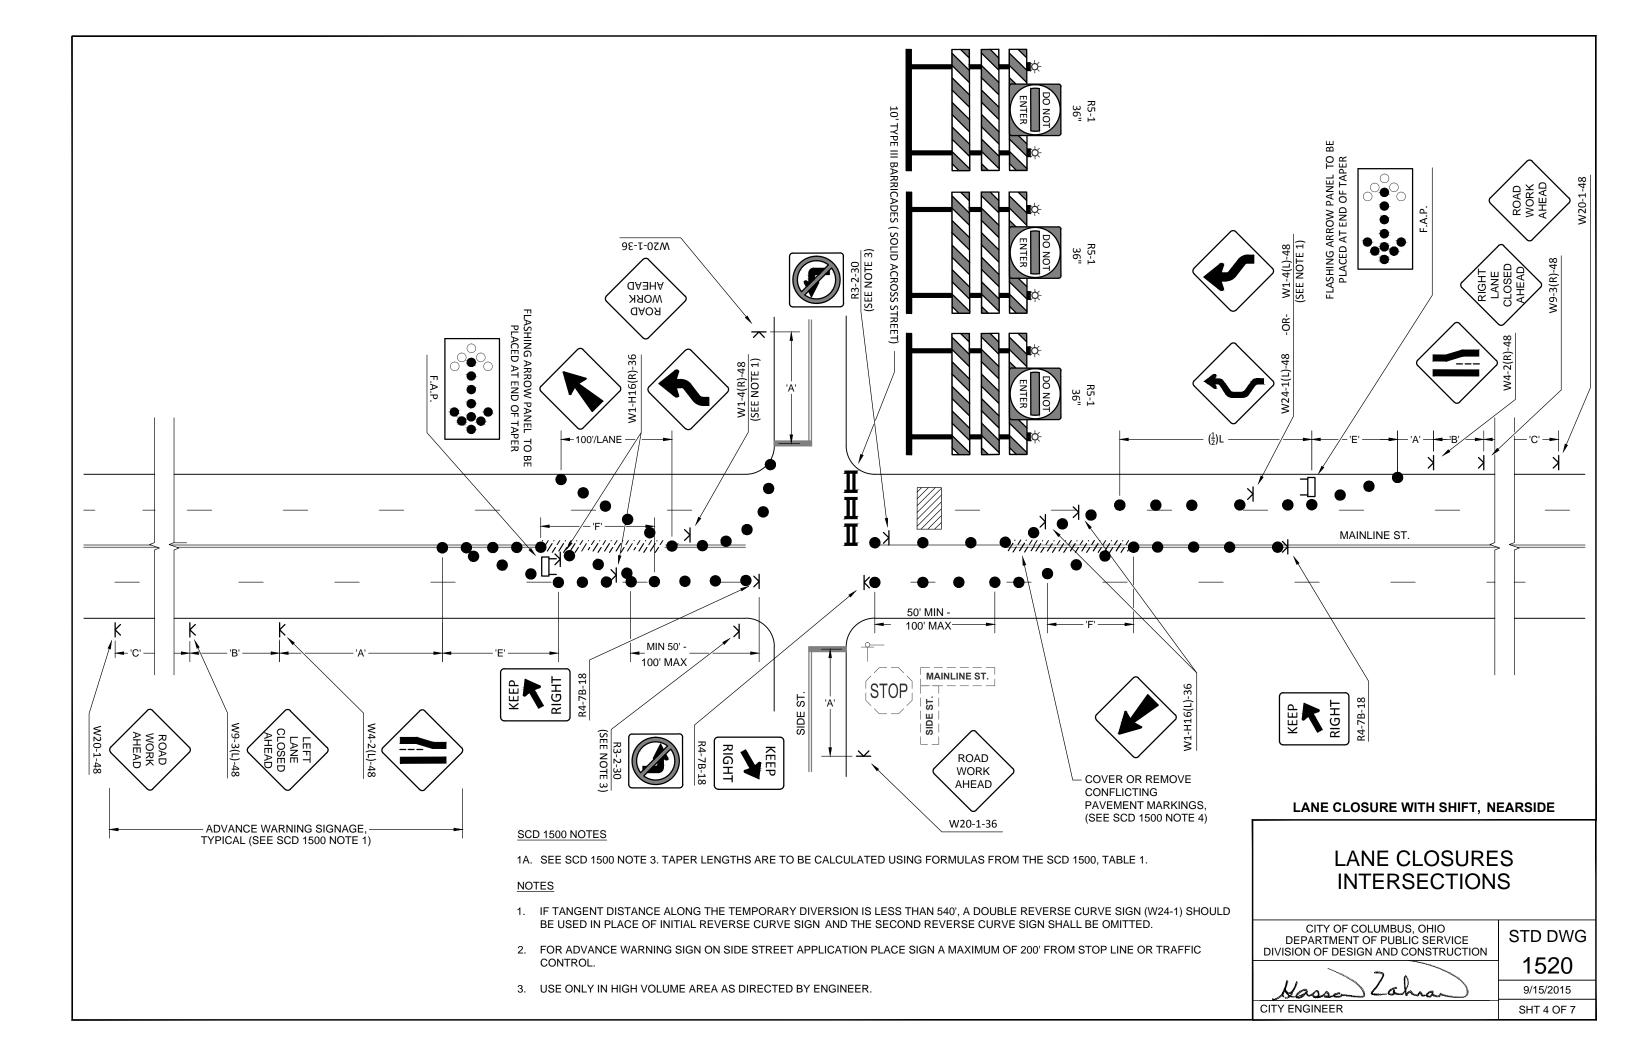

## SCD 1500 NOTES

1A. SEE SCD 1500 NOTE 3. TAPER LENGTHS ARE TO BE CALCULATED USING FORMULAS FROM THE SCD 1500, TABLE 1.