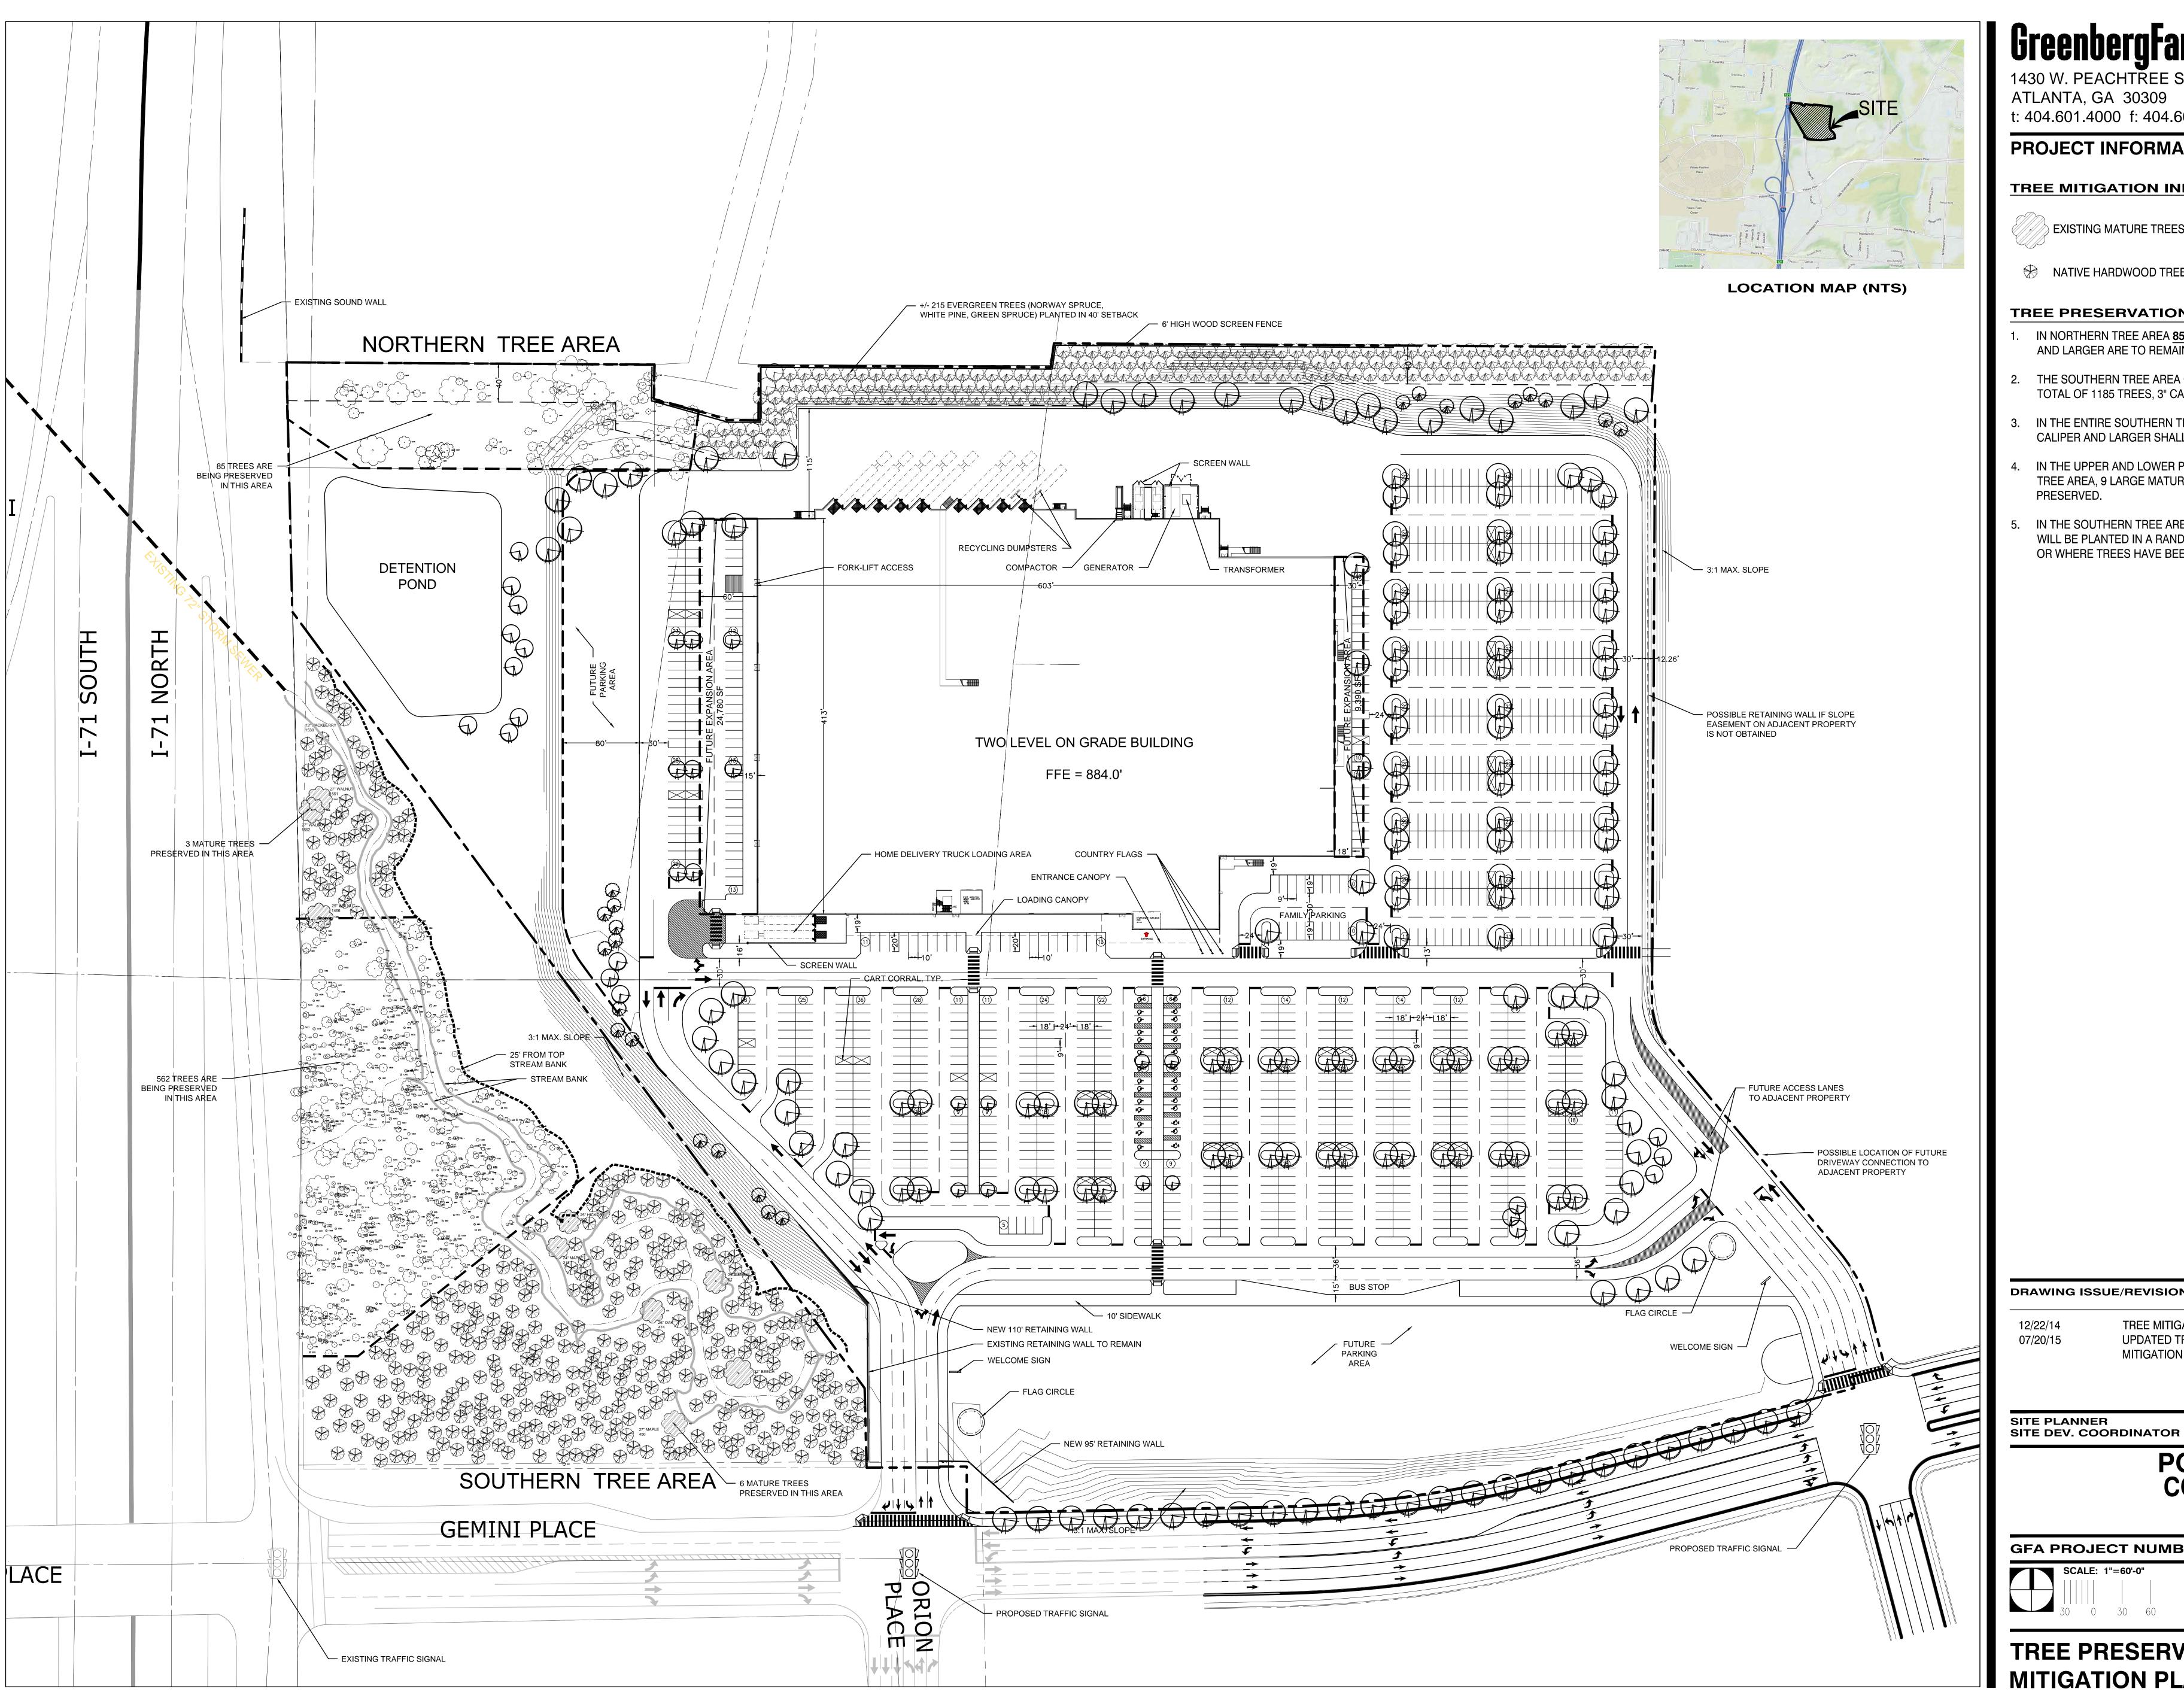

### PROJECT INFORMATION

#### TREE MITIGATION INFORMATION

NATIVE HARDWOOD TREES TO BE PLANTED

#### TREE PRESERVATION BREAKDOWN

- 1. IN NORTHERN TREE AREA **85** MATURE TREES 3" CALIPER AND LARGER ARE TO REMAIN.
- THE SOUTHERN TREE AREA CURRENTLY CONSISTS OF A TOTAL OF 1185 TREES, 3" CALIPER AND LARGER.
- IN THE ENTIRE SOUTHERN TREE AREA, 571 TREES 3" CALIPER AND LARGER SHALL BE PRESERVED.
- 4. IN THE UPPER AND LOWER PORTIONS OF THE SOUTHERN TREE AREA, 9 LARGE MATURE TREES SHALL BE PRESERVED.
- IN THE SOUTHERN TREE AREA, NATIVE HARDWOOD TREES WILL BE PLANTED IN A RANDOM PATTERN, IN OPEN AREAS OR WHERE TREES HAVE BEEN REMOVED.

## DRAWING ISSUE/REVISION RECORD

07/20/15

TREE MITIGATION PLAN UPDATED TREE PRESERVATION AND MITIGATION PLAN

**SITE PLANNER** 

# POLARIS SITE COLUMBUS, OH

I-71 & GEMINI PLACE

TREE PRESERVATION AND **MITIGATION PLAN**