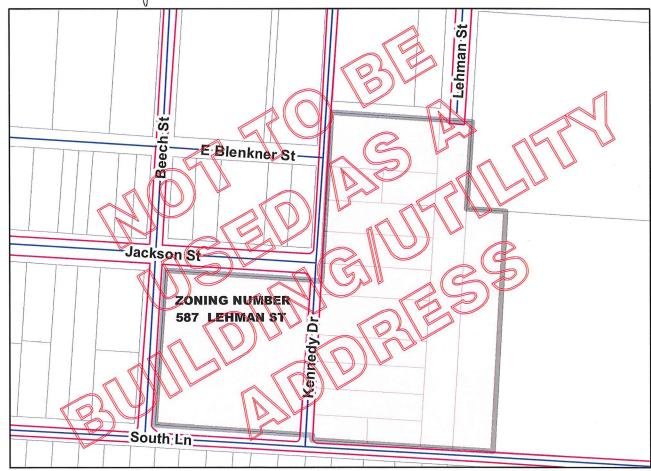

# **Council Variance Application**

DEPARTMENT OF BUILDING AND ZONING SERVICES 757 Carolyn Avenue, Columbus, Ohio 43224 Phone: 614-645-7433 • www.bzs.columbus.gov

| E ONLY                         | Application Number: CV15-062                                                                                                                                                                                                                            | Date Received:                  | 0-9-15                                 |
|--------------------------------|---------------------------------------------------------------------------------------------------------------------------------------------------------------------------------------------------------------------------------------------------------|---------------------------------|----------------------------------------|
|                                | Application Accepted by: MM, SP, JR, TO                                                                                                                                                                                                                 | Fee: \$960 in                   | conjunction w/re                       |
| OFFICE USE ONLY                | Comments: Assigned to Michael Maret; 614-60                                                                                                                                                                                                             |                                 |                                        |
| LOCA'                          | TION AND ZONING REQUEST:                                                                                                                                                                                                                                |                                 |                                        |
| Certifie                       | d Address (for zoning purposes only): 587 LEMAU ST.                                                                                                                                                                                                     |                                 | Zip: 43206                             |
| If the s<br>adopti<br>Parcel N | site is currently pending annexation, Applicant must show docume ion of the annexation petition.  Number for Certified Address: 010 004935                                                                                                              | ] NO<br>entation of County Comm | nissioner's                            |
| Che                            | eck here if listing additional parcel numbers on a separate page.                                                                                                                                                                                       | <b>1</b>                        |                                        |
|                                | t Zoning District(s): CPD (297-0174 587 LEYMAN S                                                                                                                                                                                                        |                                 |                                        |
| Area Co                        | ommission or Civic Association: South SIDE AREA COMMIS                                                                                                                                                                                                  | esiou                           | -                                      |
| _                              | ed Use or reason for Councial Variance request:                                                                                                                                                                                                         |                                 |                                        |
|                                | SEE ATTACHED<br>2.86 TOTAL                                                                                                                                                                                                                              |                                 |                                        |
|                                | ICANT:  JEFF May Phone Numb                                                                                                                                                                                                                             | er: <u>614-582-199</u> 2        | <b>2</b> Ext.:                         |
| Address                        | s: <u>P.O.</u> Box 247City/State: <u>C</u>                                                                                                                                                                                                              | ALIAL WINCHESTER,               | of Zip: 43110                          |
| Email A                        | Address: LEFF & BOBB AUTO. COM Fa                                                                                                                                                                                                                       | x Number:                       | ······································ |
|                                | PERTY OWNER(S) Check here if listing additional property owners  MM REAL ESTATE INVESTMENTS, INC. Phone Numb                                                                                                                                            |                                 | Ext.:                                  |
| Addres                         | s: 4639 VEST BROAD ST City/State:                                                                                                                                                                                                                       | Cowners, OH                     | Zip: 43228                             |
| Email A                        | Address: JEFFC BOBBAUTO. COM Fa                                                                                                                                                                                                                         | ax Number:                      |                                        |
| ATTOI                          | RNEY / AGENT (Check one if applicable): Attorney 🔀 Agent                                                                                                                                                                                                |                                 |                                        |
| Name:                          | MICHAEL MAISTROS, AIA Phone Numb                                                                                                                                                                                                                        | oer: <u>C14-884-8824</u>        | <b>3</b> Ext.:                         |
| Addres                         | s: 4740 REED RD, STE 201 City/State:                                                                                                                                                                                                                    | boer Annington, O               | Zip: 43220                             |
| Email A                        | Address: MillAISTECS @ HEW-AVELUE. NET Fa                                                                                                                                                                                                               | ax Number: <u>614-884</u> -     | 242                                    |
| SIGNA                          | ATURES (All signatures must be provided and signed in blue ink)                                                                                                                                                                                         |                                 |                                        |
| APPLIC                         | CANT SIGNATURE JMM REAL ESTA                                                                                                                                                                                                                            | 47E ANVESTMENT                  | is, Inc                                |
| PROPE                          | ERTY OWNER SIGNATURE JAMES JM M REAL ESTA                                                                                                                                                                                                               | ATE IN YEST MENTS               | , INC                                  |
|                                | RNEY / AGENT SIGNATURE                                                                                                                                                                                                                                  |                                 |                                        |
| City sta                       | nature attests to the fact that the attached application package is complete and accurate<br>ff review of this application is dependent upon the accuracy of the information provided<br>d by me/my firm/etc. may delog the review of this application. |                                 |                                        |