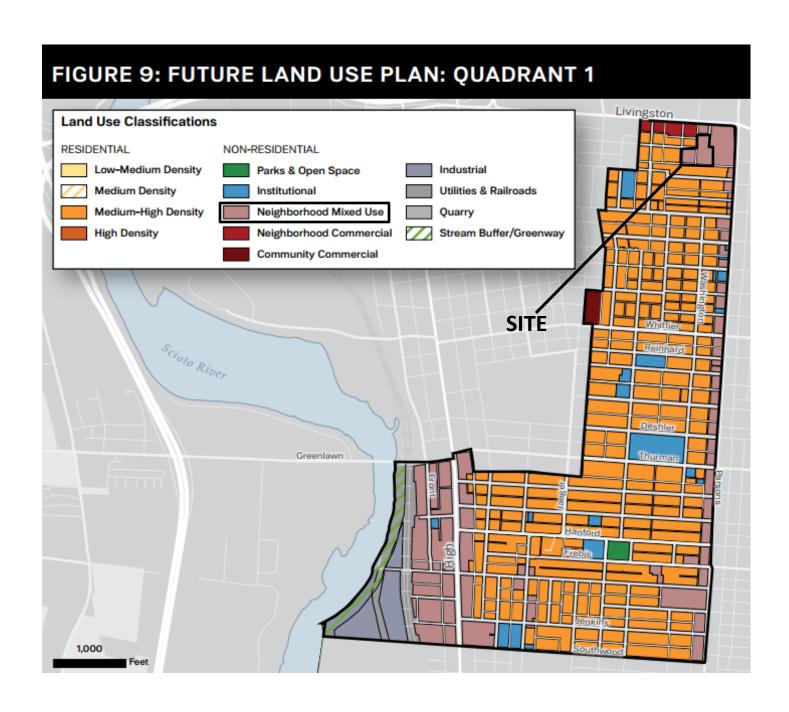

# **Council Variance Application**

DEPARTMENT OF BUILDING AND ZONING SERVICES 757 Carolyn Avenue, Columbus, Ohio 43224 Phone: 614-645-7433 • www.bzs.columbus.gov

| E ONLY                         | Application Number: CV15-062                                                                                                                                                                                                                            | Date Received:                  | 0-9-15                                 |
|--------------------------------|---------------------------------------------------------------------------------------------------------------------------------------------------------------------------------------------------------------------------------------------------------|---------------------------------|----------------------------------------|
|                                | Application Accepted by: MM, SP, JR, TO                                                                                                                                                                                                                 | Fee: \$960 in                   | conjunction w/re                       |
| OFFICE USE ONLY                | Comments: Assigned to Michael Maret; 614-60                                                                                                                                                                                                             |                                 |                                        |
| LOCA'                          | TION AND ZONING REQUEST:                                                                                                                                                                                                                                |                                 |                                        |
| Certifie                       | d Address (for zoning purposes only): 587 LEMAU ST.                                                                                                                                                                                                     |                                 | Zip: 43206                             |
| If the s<br>adopti<br>Parcel N | site is currently pending annexation, Applicant must show docume ion of the annexation petition.  Number for Certified Address: 010 004935                                                                                                              | ] NO<br>entation of County Comm | nissioner's                            |
| Che                            | eck here if listing additional parcel numbers on a separate page.                                                                                                                                                                                       | <b>1</b>                        |                                        |
|                                | t Zoning District(s): CPD (297-0174 587 LEYMAN S                                                                                                                                                                                                        |                                 |                                        |
| Area Co                        | ommission or Civic Association: South SIDE AREA COMMIS                                                                                                                                                                                                  | esiou                           | -                                      |
| _                              | ed Use or reason for Councial Variance request:                                                                                                                                                                                                         |                                 |                                        |
|                                | SEE ATTACHED<br>2.86 TOTAL                                                                                                                                                                                                                              |                                 |                                        |
|                                | ICANT:  JEFF May Phone Numb                                                                                                                                                                                                                             | er: <u>614-582-199</u> 2        | <b>2</b> Ext.:                         |
| Address                        | s: <u>P.O.</u> Box 247City/State: <u>C</u>                                                                                                                                                                                                              | ALIAL WINCHESTER,               | of Zip: 43110                          |
| Email A                        | Address: LEFF & BOBB AUTO. COM Fa                                                                                                                                                                                                                       | x Number:                       | ······································ |
|                                | PERTY OWNER(S) Check here if listing additional property owners  MM REAL ESTATE INVESTMENTS, INC. Phone Numb                                                                                                                                            |                                 | Ext.:                                  |
| Addres                         | s: 4639 VEST BROAD ST City/State:                                                                                                                                                                                                                       | Cowners, OH                     | Zip: 43228                             |
| Email A                        | Address: JEFFC BOBBAUTO. COM Fa                                                                                                                                                                                                                         | ax Number:                      |                                        |
| ATTOI                          | RNEY / AGENT (Check one if applicable): Attorney 🔀 Agent                                                                                                                                                                                                |                                 |                                        |
| Name:                          | MICHAEL MAISTROS, AIA Phone Numb                                                                                                                                                                                                                        | oer: <u>C14-884-8824</u>        | <b>3</b> Ext.:                         |
| Addres                         | s: 4740 REED RD, STE 201 City/State:                                                                                                                                                                                                                    | boer Annington, O               | Zip: 43220                             |
| Email A                        | Address: MillAISTECS @ HEW-AVELUE. NET Fa                                                                                                                                                                                                               | ax Number: <u>614-884</u> -     | 242                                    |
| SIGNA                          | ATURES (All signatures must be provided and signed in blue ink)                                                                                                                                                                                         |                                 |                                        |
| APPLIC                         | CANT SIGNATURE JMM REAL ESTA                                                                                                                                                                                                                            | 47E ANVESTMENT                  | is, Inc                                |
| PROPE                          | ERTY OWNER SIGNATURE JAMES JM M REAL ESTA                                                                                                                                                                                                               | ATE IN YEST MENTS               | , INC                                  |
|                                | RNEY / AGENT SIGNATURE                                                                                                                                                                                                                                  |                                 |                                        |
| City sta                       | nature attests to the fact that the attached application package is complete and accurate<br>ff review of this application is dependent upon the accuracy of the information provided<br>d by me/my firm/etc. may delog the review of this application. |                                 |                                        |