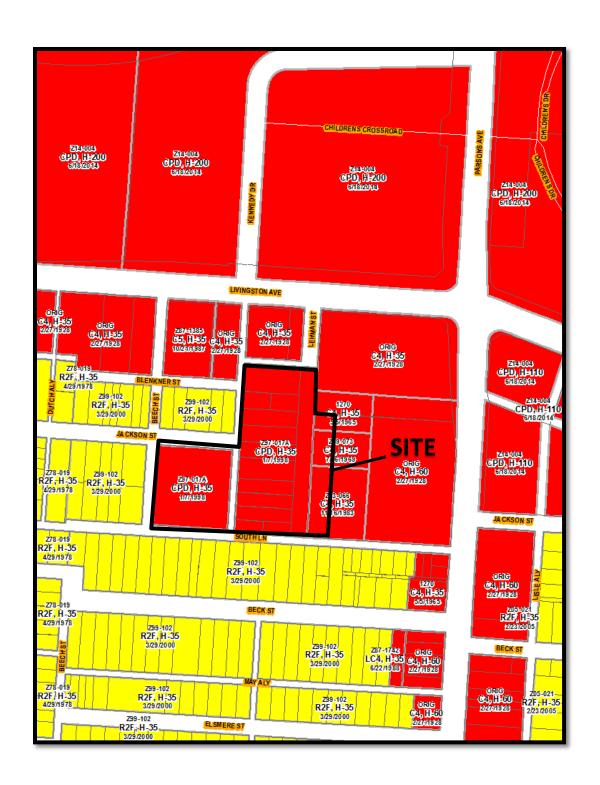

# **Council Variance Application**

DEPARTMENT OF BUILDING AND ZONING SERVICES 757 Carolyn Avenue, Columbus, Ohio 43224 Phone: 614-645-7433 • www.bzs.columbus.gov

| E ONLY                         | Application Number: CV15-062                                                                                                                                                                                                                            | Date Received:                  | 0-9-15                                 |
|--------------------------------|---------------------------------------------------------------------------------------------------------------------------------------------------------------------------------------------------------------------------------------------------------|---------------------------------|----------------------------------------|
|                                | Application Accepted by: MM, SP, JR, TO                                                                                                                                                                                                                 | Fee: \$960 in                   | conjunction w/re                       |
| OFFICE USE ONLY                | Comments: Assigned to Michael Maret; 614-60                                                                                                                                                                                                             |                                 |                                        |
| LOCA'                          | TION AND ZONING REQUEST:                                                                                                                                                                                                                                |                                 |                                        |
| Certifie                       | d Address (for zoning purposes only): 587 LEMAU ST.                                                                                                                                                                                                     |                                 | Zip: 43206                             |
| If the s<br>adopti<br>Parcel N | site is currently pending annexation, Applicant must show docume ion of the annexation petition.  Number for Certified Address: 010 004935                                                                                                              | ] NO<br>entation of County Comm | nissioner's                            |
| Che                            | eck here if listing additional parcel numbers on a separate page.                                                                                                                                                                                       | <b>1</b>                        |                                        |
|                                | t Zoning District(s): CPD (297-0174 587 LEYMAN S                                                                                                                                                                                                        |                                 |                                        |
| Area Co                        | ommission or Civic Association: South SIDE AREA COMMIS                                                                                                                                                                                                  | esiou                           | -                                      |
| _                              | ed Use or reason for Councial Variance request:                                                                                                                                                                                                         |                                 |                                        |
|                                | SEE ATTACHED<br>2.86 TOTAL                                                                                                                                                                                                                              |                                 |                                        |
|                                | ICANT:  JEFF May Phone Numb                                                                                                                                                                                                                             | er: <u>614-582-199</u> 2        | <b>2</b> Ext.:                         |
| Address                        | s: <u>P.O.</u> Box 247City/State: <u>C</u>                                                                                                                                                                                                              | ALIAL WINCHESTER,               | of Zip: 43110                          |
| Email A                        | Address: LEFF & BOBB AUTO. COM Fa                                                                                                                                                                                                                       | x Number:                       | ······································ |
|                                | PERTY OWNER(S) Check here if listing additional property owners  MM REAL ESTATE INVESTMENTS, INC. Phone Numb                                                                                                                                            |                                 | Ext.:                                  |
| Addres                         | s: 4639 VEST BROAD ST City/State:                                                                                                                                                                                                                       | Cowners, OH                     | Zip: 43228                             |
| Email A                        | Address: JEFFC BOBBAUTO. COM Fa                                                                                                                                                                                                                         | ax Number:                      |                                        |
| ATTOI                          | RNEY / AGENT (Check one if applicable): Attorney 🔀 Agent                                                                                                                                                                                                |                                 |                                        |
| Name:                          | MICHAEL MAISTROS, AIA Phone Numb                                                                                                                                                                                                                        | oer: <u>C14-884-8824</u>        | <b>3</b> Ext.:                         |
| Addres                         | s: 4740 REED RD, STE 201 City/State:                                                                                                                                                                                                                    | boer Annington, O               | Zip: 43220                             |
| Email A                        | Address: MillAISTECS @ HEW-AVELUE. NET Fa                                                                                                                                                                                                               | ax Number: <u>614-884</u> -     | 242                                    |
| SIGNA                          | ATURES (All signatures must be provided and signed in blue ink)                                                                                                                                                                                         |                                 |                                        |
| APPLIC                         | CANT SIGNATURE JMM REAL ESTA                                                                                                                                                                                                                            | 47E ANVESTMENT                  | is, Inc                                |
| PROPE                          | ERTY OWNER SIGNATURE JAMES JM M REAL ESTA                                                                                                                                                                                                               | ATE IN YEST MENTS               | , INC                                  |
|                                | RNEY / AGENT SIGNATURE                                                                                                                                                                                                                                  |                                 |                                        |
| City sta                       | nature attests to the fact that the attached application package is complete and accurate<br>ff review of this application is dependent upon the accuracy of the information provided<br>d by me/my firm/etc. may delog the review of this application. |                                 |                                        |