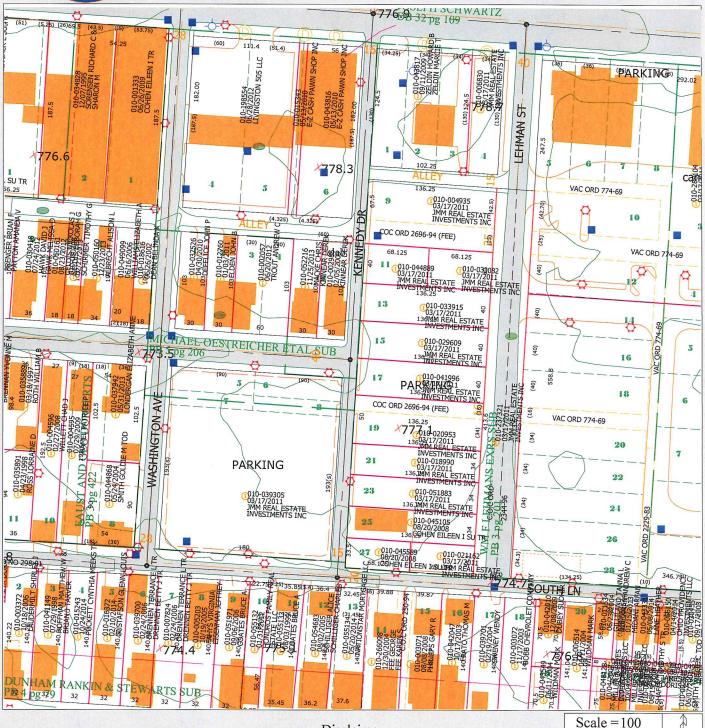

# **Council Variance Application**

DEPARTMENT OF BUILDING AND ZONING SERVICES 757 Carolyn Avenue, Columbus, Ohio 43224 Phone: 614-645-7433 • www.bzs.columbus.gov

| E ONLY                         | Application Number: CV15-062                                                                                                                                                                                                                            | Date Received:                  | 0-9-15                                 |
|--------------------------------|---------------------------------------------------------------------------------------------------------------------------------------------------------------------------------------------------------------------------------------------------------|---------------------------------|----------------------------------------|
|                                | Application Accepted by: MM, SP, JR, TO                                                                                                                                                                                                                 | Fee: \$960 in                   | conjunction w/re                       |
| OFFICE USE ONLY                | Comments: Assigned to Michael Maret; 614-60                                                                                                                                                                                                             |                                 |                                        |
| LOCA'                          | TION AND ZONING REQUEST:                                                                                                                                                                                                                                |                                 |                                        |
| Certifie                       | d Address (for zoning purposes only): 587 LEMAU ST.                                                                                                                                                                                                     |                                 | Zip: 43206                             |
| If the s<br>adopti<br>Parcel N | site is currently pending annexation, Applicant must show docume ion of the annexation petition.  Number for Certified Address: 010 004935                                                                                                              | ] NO<br>entation of County Comm | nissioner's                            |
| Che                            | eck here if listing additional parcel numbers on a separate page.                                                                                                                                                                                       | <b>1</b>                        |                                        |
|                                | t Zoning District(s): CPD (297-0174 587 LEYMAN S                                                                                                                                                                                                        |                                 |                                        |
| Area Co                        | ommission or Civic Association: South SIDE AREA COMMIS                                                                                                                                                                                                  | esiou                           | -                                      |
| _                              | ed Use or reason for Councial Variance request:                                                                                                                                                                                                         |                                 |                                        |
|                                | SEE ATTACHED<br>2.86 TOTAL                                                                                                                                                                                                                              |                                 |                                        |
|                                | ICANT:  JEFF May Phone Numb                                                                                                                                                                                                                             | er: <u>614-582-199</u> 2        | <b>2</b> Ext.:                         |
| Address                        | s: <u>P.O.</u> Box 247City/State: <u>C</u>                                                                                                                                                                                                              | ALIAL WINCHESTER,               | of Zip: 43110                          |
| Email A                        | Address: LEFF & BOBB AUTO. COM Fa                                                                                                                                                                                                                       | x Number:                       | ······································ |
|                                | PERTY OWNER(S) Check here if listing additional property owners  MM REAL ESTATE INVESTMENTS, INC. Phone Numb                                                                                                                                            |                                 | Ext.:                                  |
| Addres                         | s: 4639 VEST BROAD ST City/State:                                                                                                                                                                                                                       | Cowners, OH                     | Zip: 43228                             |
| Email A                        | Address: JEFFC BOBBAUTO. COM Fa                                                                                                                                                                                                                         | ax Number:                      |                                        |
| ATTOI                          | RNEY / AGENT (Check one if applicable): Attorney 🔀 Agent                                                                                                                                                                                                |                                 |                                        |
| Name:                          | MICHAEL MAISTROS, AIA Phone Numb                                                                                                                                                                                                                        | oer: <u>C14-884-8824</u>        | <b>3</b> Ext.:                         |
| Addres                         | s: 4740 REED RD, STE 201 City/State:                                                                                                                                                                                                                    | boer Annington, O               | Zip: 43220                             |
| Email A                        | Address: MillAISTECS @ HEW-AVELUE. NET Fa                                                                                                                                                                                                               | ax Number: <u>614-884</u> -     | 242                                    |
| SIGNA                          | ATURES (All signatures must be provided and signed in blue ink)                                                                                                                                                                                         |                                 |                                        |
| APPLIC                         | CANT SIGNATURE JMM REAL ESTA                                                                                                                                                                                                                            | 47E ANVESTMENT                  | is, Inc                                |
| PROPE                          | ERTY OWNER SIGNATURE JAMES JM M REAL ESTA                                                                                                                                                                                                               | ATE IN YEST MENTS               | , INC                                  |
|                                | RNEY / AGENT SIGNATURE                                                                                                                                                                                                                                  |                                 |                                        |
| City sta                       | nature attests to the fact that the attached application package is complete and accurate<br>ff review of this application is dependent upon the accuracy of the information provided<br>d by me/my firm/etc. may delog the review of this application. |                                 |                                        |