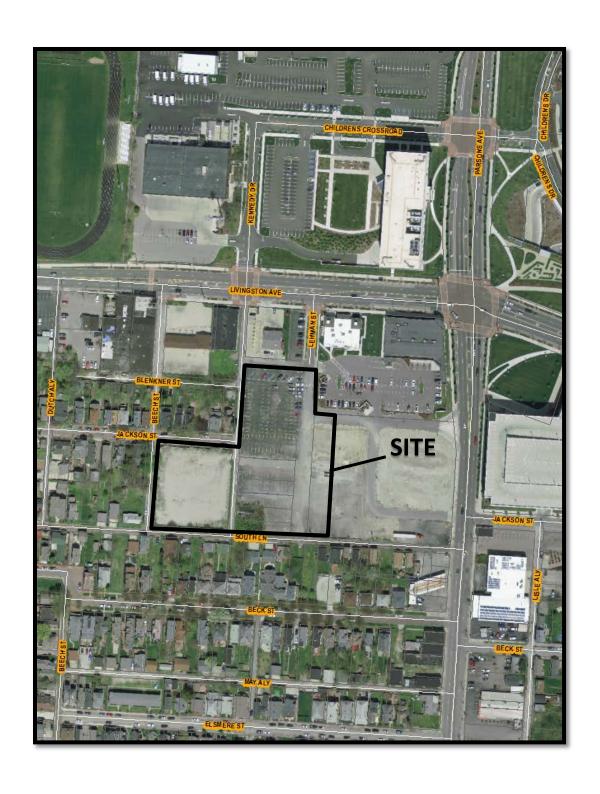

# **Council Variance Application**

DEPARTMENT OF BUILDING AND ZONING SERVICES 757 Carolyn Avenue, Columbus, Ohio 43224 Phone: 614-645-7433 • www.bzs.columbus.gov

| E ONLY                         | Application Number: CV15-062                                                                                                                                                                                                                            | Date Received:                  | 0-9-15                                 |
|--------------------------------|---------------------------------------------------------------------------------------------------------------------------------------------------------------------------------------------------------------------------------------------------------|---------------------------------|----------------------------------------|
|                                | Application Accepted by: MM, SP, JR, TO                                                                                                                                                                                                                 | Fee: \$960 in                   | conjunction w/re                       |
| OFFICE USE ONLY                | Comments: Assigned to Michael Maret; 614-60                                                                                                                                                                                                             |                                 |                                        |
| LOCA'                          | TION AND ZONING REQUEST:                                                                                                                                                                                                                                |                                 |                                        |
| Certifie                       | d Address (for zoning purposes only): 587 LEMAU ST.                                                                                                                                                                                                     |                                 | Zip: 43206                             |
| If the s<br>adopti<br>Parcel N | site is currently pending annexation, Applicant must show docume ion of the annexation petition.  Number for Certified Address: 010 004935                                                                                                              | ] NO<br>entation of County Comm | nissioner's                            |
| Che                            | eck here if listing additional parcel numbers on a separate page.                                                                                                                                                                                       | <b>1</b>                        |                                        |
|                                | t Zoning District(s): CPD (297-0174 587 LEYMAN S                                                                                                                                                                                                        |                                 |                                        |
| Area Co                        | ommission or Civic Association: South SIDE AREA COMMIS                                                                                                                                                                                                  | esiou                           | -                                      |
| _                              | ed Use or reason for Councial Variance request:                                                                                                                                                                                                         |                                 |                                        |
|                                | SEE ATTACHED<br>2.86 TOTAL                                                                                                                                                                                                                              |                                 |                                        |
|                                | ICANT:  JEFF May Phone Numb                                                                                                                                                                                                                             | er: <u>614-582-199</u> 2        | <b>2</b> Ext.:                         |
| Address                        | s: <u>P.O.</u> Box 247City/State: <u>C</u>                                                                                                                                                                                                              | ALIAL WINCHESTER,               | of Zip: 43110                          |
| Email A                        | Address: LEFF & BOBB AUTO. COM Fa                                                                                                                                                                                                                       | x Number:                       | ······································ |
|                                | PERTY OWNER(S) Check here if listing additional property owners  MM REAL ESTATE INVESTMENTS, INC. Phone Numb                                                                                                                                            |                                 | Ext.:                                  |
| Addres                         | s: 4639 VEST BROAD ST City/State:                                                                                                                                                                                                                       | Cowners, OH                     | Zip: 43228                             |
| Email A                        | Address: JEFFC BOBBAUTO. COM Fa                                                                                                                                                                                                                         | ax Number:                      |                                        |
| ATTOI                          | RNEY / AGENT (Check one if applicable): Attorney 🔀 Agent                                                                                                                                                                                                |                                 |                                        |
| Name:                          | MICHAEL MAISTROS, AIA Phone Numb                                                                                                                                                                                                                        | oer: <u>C14-884-8824</u>        | <b>3</b> Ext.:                         |
| Addres                         | s: 4740 REED RD, STE 201 City/State:                                                                                                                                                                                                                    | boer Annington, O               | Zip: 43220                             |
| Email A                        | Address: MillAISTECS @ HEW-AVELUE. NET Fa                                                                                                                                                                                                               | ax Number: <u>614-884</u> -     | 242                                    |
| SIGNA                          | ATURES (All signatures must be provided and signed in blue ink)                                                                                                                                                                                         |                                 |                                        |
| APPLIC                         | CANT SIGNATURE JMM REAL ESTA                                                                                                                                                                                                                            | 47E ANVESTMENT                  | is, Inc                                |
| PROPE                          | ERTY OWNER SIGNATURE JAMES JM M REAL ESTA                                                                                                                                                                                                               | ATE IN YEST MENTS               | , INC                                  |
|                                | RNEY / AGENT SIGNATURE                                                                                                                                                                                                                                  |                                 |                                        |
| City sta                       | nature attests to the fact that the attached application package is complete and accurate<br>ff review of this application is dependent upon the accuracy of the information provided<br>d by me/my firm/etc. may delog the review of this application. |                                 |                                        |