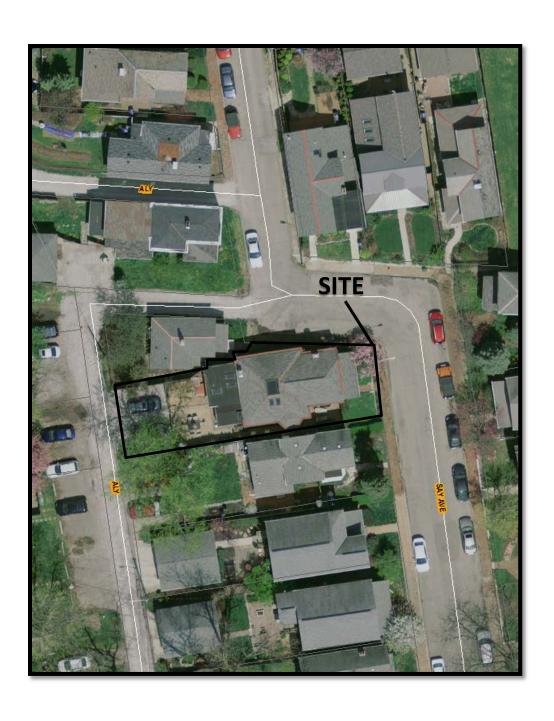

## Statement of Hardship For 1087 Say Ave

This property is located in Italian Village, a historic neighborhood. Many of the homes in this area have been restored to or maintained in the original condition and style. The property at 1087 Say Avenue is an approximately 1,700 square foot, two story brick structure that has been extensively updated and improved. The property does not, however, have a garage.