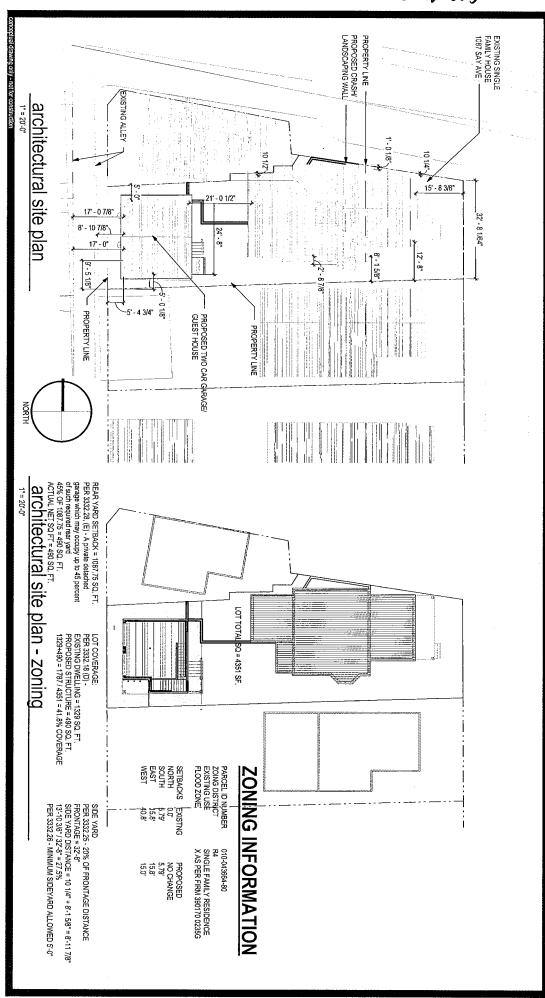

This application is to request zoning variances in order to build a second residential unit on the property. We are requesting to build a garage that will be a two-story structure in the style of a carriage house; previously typical in historical neighborhoods.

The lot on 1087 Say Avenue is large enough to accommodate the second structure and will provide enough room for a two car garage. The construction of the building will provide living quarters on the second floor as well as more privacy from the alley.

A council variance is required to permit two structures to be located on one lot. There are additional variances that are necessary to accommodate the new construction and to modify the zoning to accommodate the set backs, side yards and other items attributable to the existing building, as built.

We are requesting the following zoning variances in addition to the variance;

3312.25 - Maneuvering

3312.29 (A) - Parking space

3332.039 - R-4 residential district, Allow a second dwelling unit on lot developed with one dwelling

3332.15 - R-4 area district requirements

3332.19 - Fronting, Allow a dwelling to front on an alley

3332.21 - To reduce the required setback of building lines

3332.26 - Min side yard permitted, 3 feet required

3332.27 - Rear yard, 25% of lot required for each dwelling