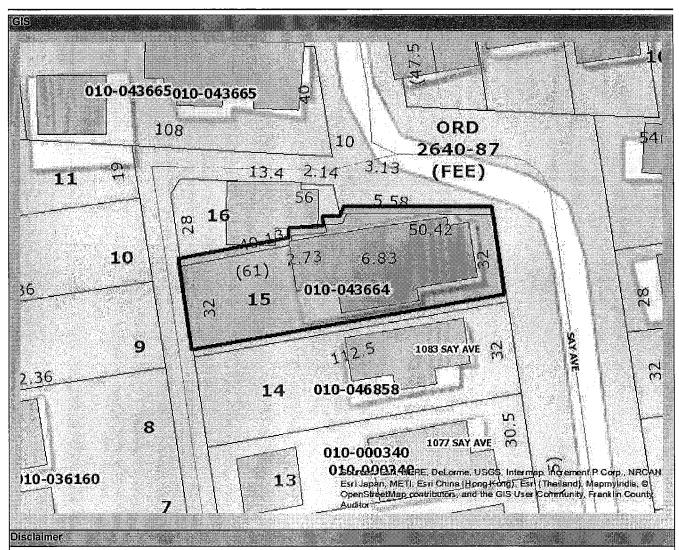

## Statement of Hardship For 1087 Say Ave

This property is located in Italian Village, a historic neighborhood. Many of the homes in this area have been restored to or maintained in the original condition and style. The property at 1087 Say Avenue is an approximately 1,700 square foot, two story brick structure that has been extensively updated and improved. The property does not, however, have a garage.

This application is to request zoning variances in order to build a second residential unit on the property. We are requesting to build a garage that will be a two-story structure in the style of a carriage house; previously typical in historical neighborhoods.

There are many homes in the area that have carriage houses/ garage space on their property. We would consider it an acceptable structure for Italian Village and it would allow us to keep with the history of the area.

The lot on 1087 Say Avenue is large enough to accommodate the second structure and will provide enough room for a two car garage. The construction of the building will provide living quarters on the second floor as well as more privacy from the alley.

A council variance is required to permit two structures to be located on one lot. There are additional variances that are necessary to accommodate the new construction and to modify the zoning to accommodate the set backs, side yards and other items attributable to the existing building, as built.