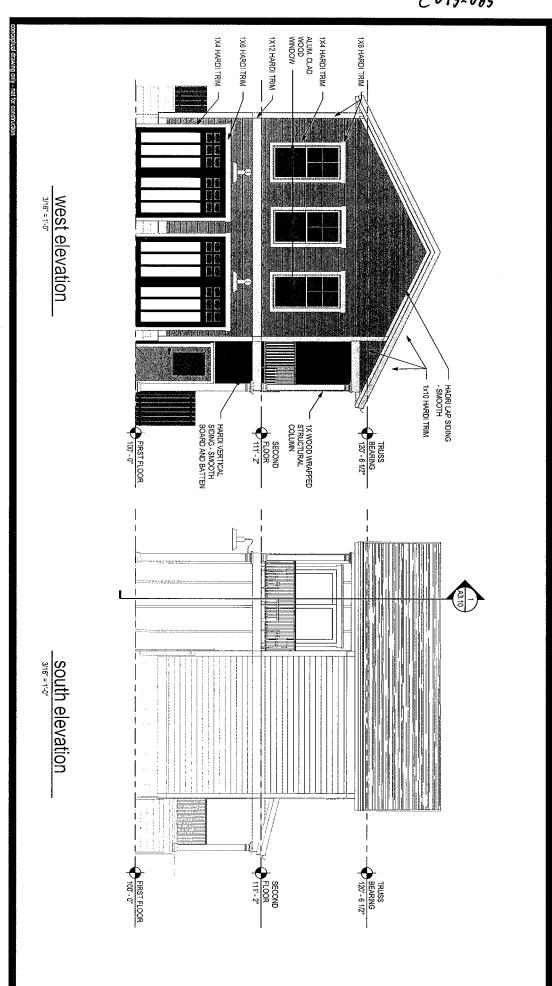

## Statement of Hardship For 1087 Say Ave

This property is located in Italian Village, a historic neighborhood. Many of the homes in this area have been restored to or maintained in the original condition and style. The property at 1087 Say Avenue is an approximately 1,700 square foot, two story brick structure that has been extensively updated and improved. The property does not, however, have a garage.

This application is to request zoning variances in order to build a second residential unit on the property. We are requesting to build a garage that will be a two-story structure in the style of a carriage house; previously typical in historical neighborhoods.

There are many homes in the area that have carriage houses/ garage space on their property. We would consider it an acceptable structure for Italian Village and it would allow us to keep with the history of the area.

The lot on 1087 Say Avenue is large enough to accommodate the second structure and will provide enough room for a two car garage. The construction of the building will provide living quarters on the second floor as well as more privacy from the alley.