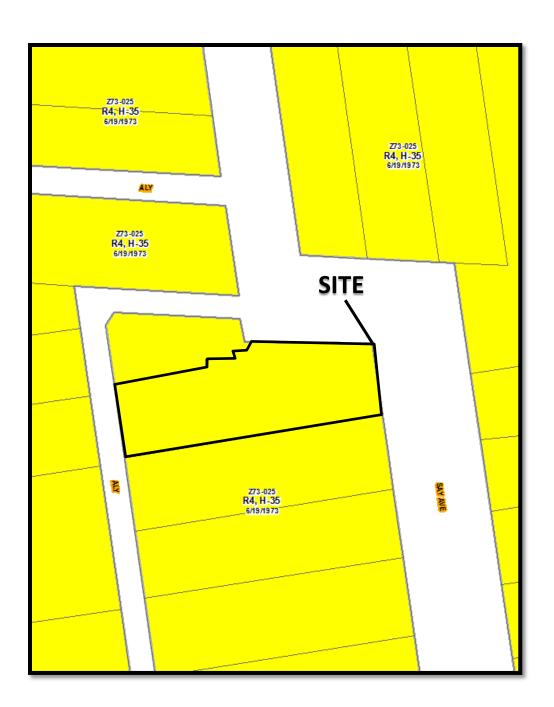

## Statement of Hardship For 1087 Say Ave

This property is located in Italian Village, a historic neighborhood. Many of the homes in this area have been restored to or maintained in the original condition and style. The property at 1087 Say Avenue is an approximately 1,700 square foot, two story brick structure that has been extensively updated and improved. The property does not, however, have a garage.