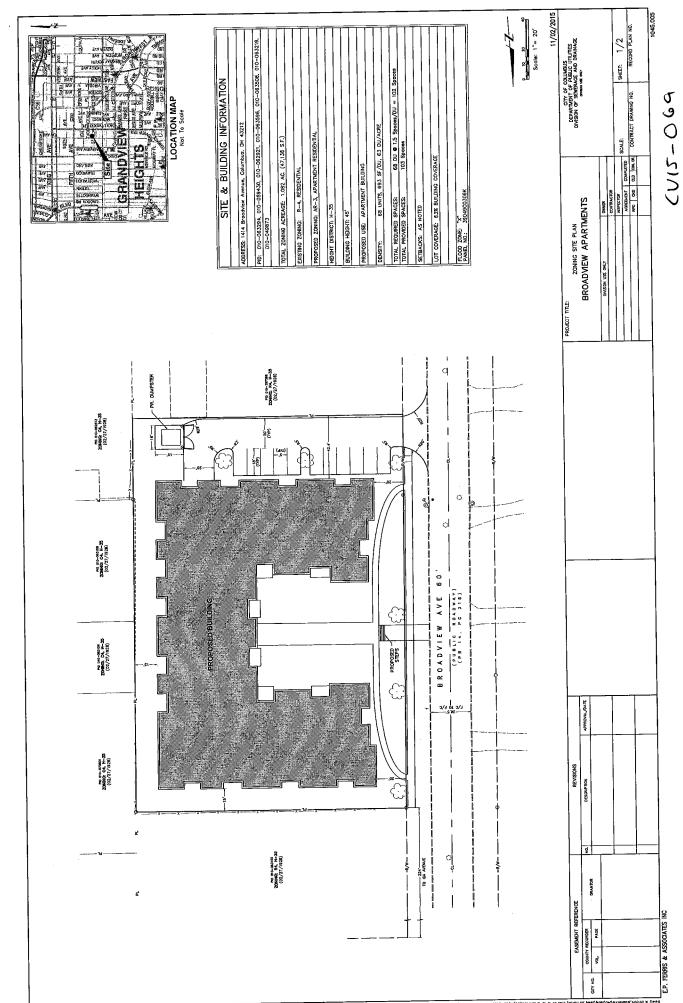

### CV15-069, 1414 Broadview Avenue

Rezoning application Z15-<u>OS1</u> is pending to rezone the 1.082 +/- acre site to AR-3, Apartment Residential for a proposed apartment building. This variance application is submitted for variances to certain applicable site development standards of the AR-3, Apartment Residential District as a companion application to the pending rezoning for the proposed site development. The site plan titled "Zoning Site Plan - Broadview Apartments", hereafter "Site Plan", is the site development plan. Applicant proposes an apartment building for a maximum of 68 dwelling units. The proposed land use and development is consistent with a wide range of uses in the area. The site is developed with five (5) two family dwellings, none of which have any off-street parking, and one (1) four family dwelling, which has limited off-site parking. The tenants of the existing dwelling units predominantly park on Broadview Avenue. The proposed apartment building is fully code compliant for parking with a partially below grade parking level and surface parking totaling 103 on-site parking spaces. The proposed development will make additional on-street parking available.