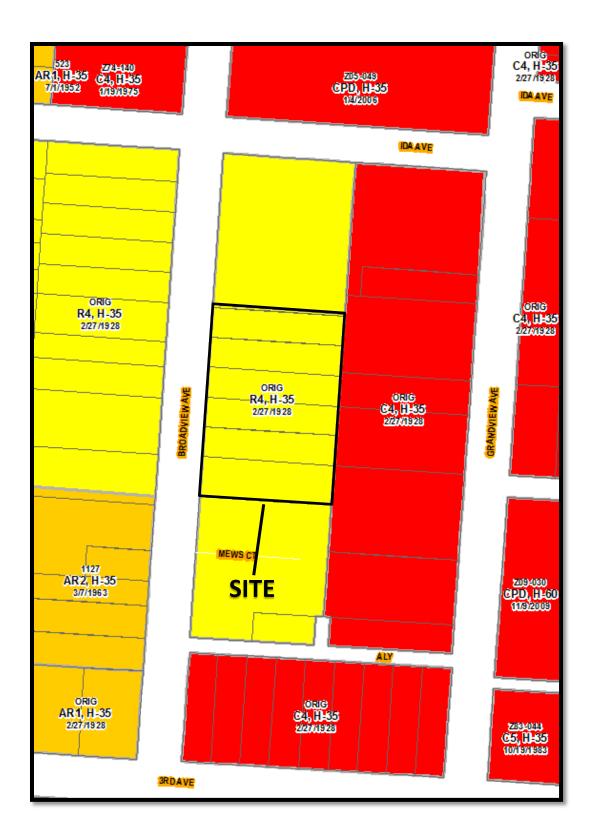

### CV15-069, 1414 Broadview Avenue

Rezoning application Z15-<u>OS1</u> is pending to rezone the 1.082 +/- acre site to AR-3, Apartment Residential for a proposed apartment building. This variance application is submitted for variances to certain applicable site development standards of the AR-3, Apartment Residential District as a companion application to the pending rezoning for the proposed site development. The site plan titled "Zoning Site Plan - Broadview Apartments", hereafter "Site Plan", is the site development plan. Applicant proposes an apartment building for a maximum of 68 dwelling units. The proposed land use and development is consistent with a wide range of uses in the area. The site is developed with five (5) two family dwellings, none of which have any off-street parking, and one (1) four family dwelling, which has limited off-site parking. The tenants of the existing dwelling units predominantly park on Broadview Avenue. The proposed apartment building is fully code compliant for parking with a partially below grade parking level and surface parking totaling 103 on-site parking spaces. The proposed development will make additional on-street parking available.