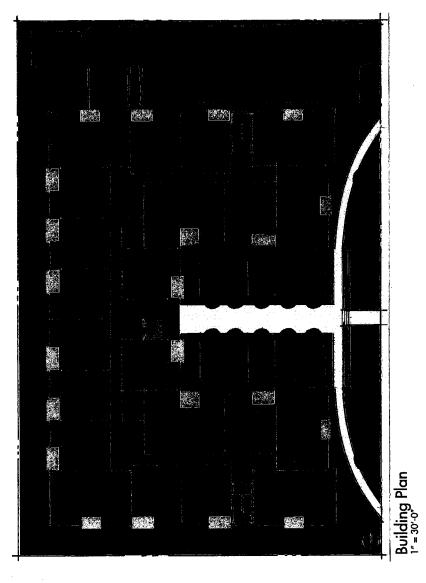

### CV15-069, 1414 Broadview Avenue

Rezoning application Z15-<u>OS1</u> is pending to rezone the 1.082 +/- acre site to AR-3, Apartment Residential for a proposed apartment building. This variance application is submitted for variances to certain applicable site development standards of the AR-3, Apartment Residential District as a companion application to the pending rezoning for the proposed site development. The site plan titled "Zoning Site Plan - Broadview Apartments", hereafter "Site Plan", is the site development plan. Applicant proposes an apartment building for a maximum of 68 dwelling units. The proposed land use and development is consistent with a wide range of uses in the area. The site is developed with five (5) two family dwellings, none of which have any off-street parking, and one (1) four family dwelling, which has limited off-site parking. The tenants of the existing dwelling units predominantly park on Broadview Avenue. The proposed apartment building is fully code compliant for parking with a partially below grade parking level and surface parking totaling 103 on-site parking spaces. The proposed development will make additional on-street parking available.