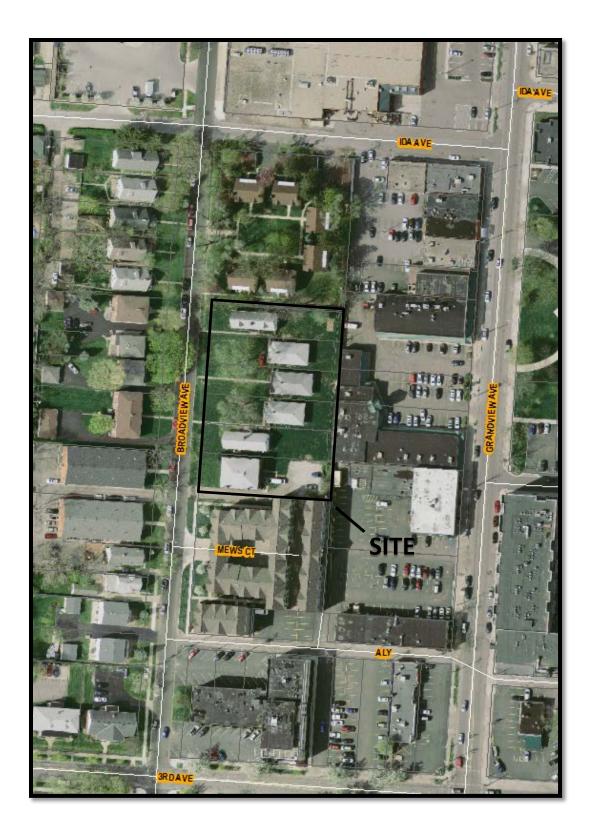

### CV15-069, 1414 Broadview Avenue

Rezoning application Z15-<u>OS1</u> is pending to rezone the 1.082 +/- acre site to AR-3, Apartment Residential for a proposed apartment building. This variance application is submitted for variances to certain applicable site development standards of the AR-3, Apartment Residential District as a companion application to the pending rezoning for the proposed site development. The site plan titled "Zoning Site Plan - Broadview Apartments", hereafter "Site Plan", is the site development plan. Applicant proposes an apartment building for a maximum of 68 dwelling units. The proposed land use and development is consistent with a wide range of uses in the area. The site is developed with five (5) two family dwellings, none of which have any off-street parking, and one (1) four family dwelling, which has limited off-site parking. The tenants of the existing dwelling units predominantly park on Broadview Avenue. The proposed apartment building is fully code compliant for parking with a partially below grade parking level and surface parking totaling 103 on-site parking spaces. The proposed development will make additional on-street parking available.