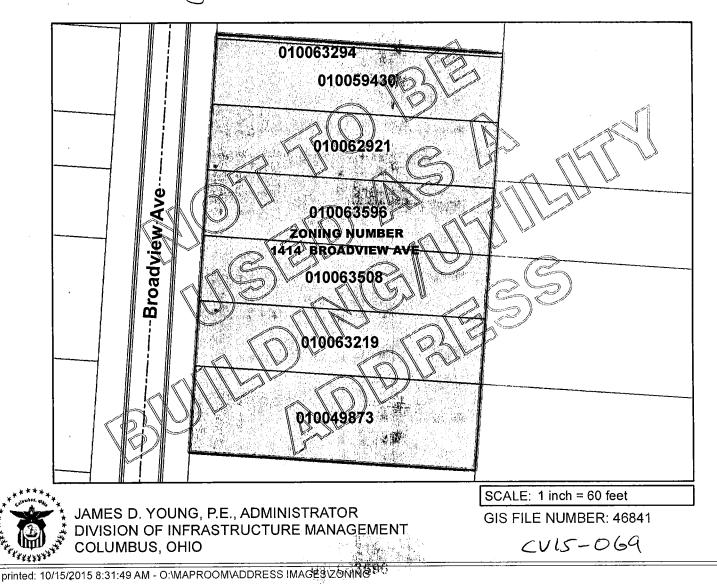

### SUPPLEMENTAL PARCEL NUMBER EXHIBIT

010-063294 010-059430 010-062921 010-063596 010-063508 010-063219 010-049873 Rezoning Application Z15-\_\_\_\_ Council Variance Application CV15-<u>6</u>4 1414 Broadview Avenue, Columbus, OH 43212

### CV15-069, 1414 Broadview Avenue

Rezoning application Z15-<u>OS1</u> is pending to rezone the 1.082 +/- acre site to AR-3, Apartment Residential for a proposed apartment building. This variance application is submitted for variances to certain applicable site development standards of the AR-3, Apartment Residential District as a companion application to the pending rezoning for the proposed site development. The site plan titled "Zoning Site Plan - Broadview Apartments", hereafter "Site Plan", is the site development plan. Applicant proposes an apartment building for a maximum of 68 dwelling units. The proposed land use and development is consistent with a wide range of uses in the area. The site is developed with five (5) two family dwellings, none of which have any off-street parking, and one (1) four family dwelling, which has limited off-site parking. The tenants of the existing dwelling units predominantly park on Broadview Avenue. The proposed apartment building is fully code compliant for parking with a partially below grade parking level and surface parking totaling 103 on-site parking spaces. The proposed development will make additional on-street parking available.