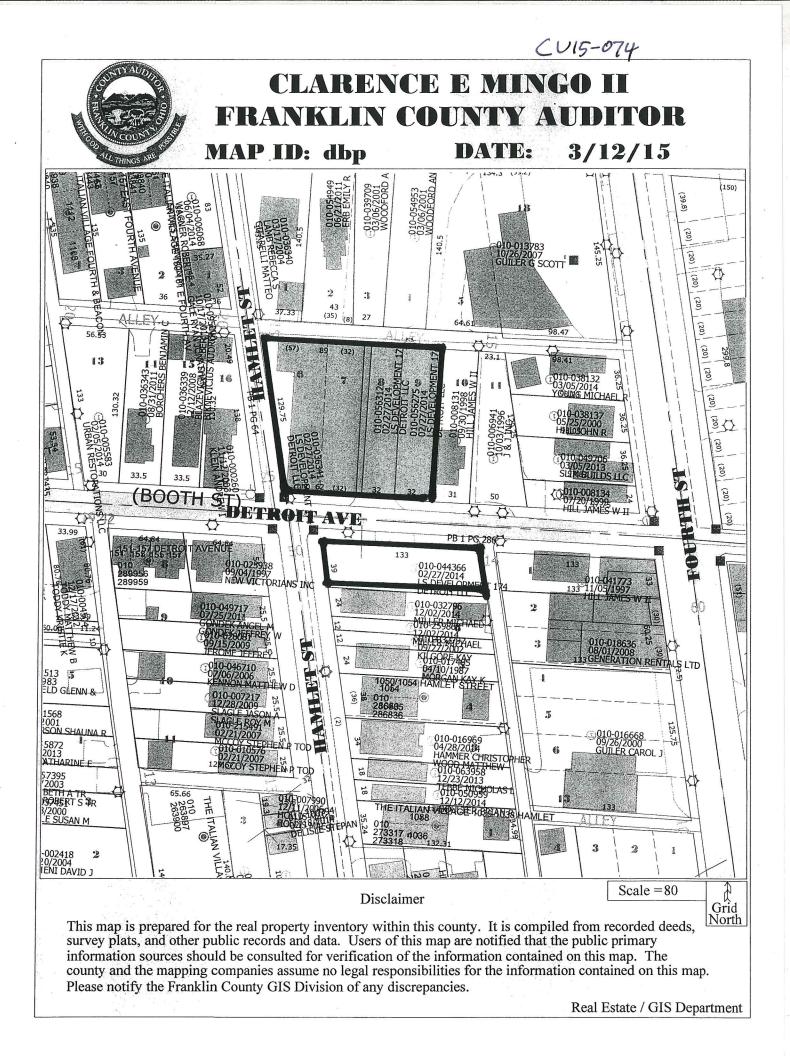

## 180 Detroit Avenue

The development site consists of 0.42 +/- acres located at the northeast corner of Detroit Avenue (50') and Hamlet Street (25' north of Detroit Avenue) and 0.12 +/- acres located at the southwest corner of Detroit Avenue (50') and Hamlet Street (50'). Hamlet Street is a street, as defined, south of Detroit Avenue. The 0.42 +/- acre parcel shall hereafter be referred to as "Site A" and the 0.12 +/- acre parcel shall hereafter be referred to as "Site A" and the 0.12 +/- acre parcel shall hereafter be referred to as "Site B". By Ordinance 1922-2015 (Z15-019), passed July 27, 2015, Site A and Site B were rezoned to the AR-3 and AR-1 districts, respectively. By Ordinance 1924-2015 (CV15-020), passed July 27, 2015, variances were granted for both Site A and B. Applicant has changed the development plans for Site A. The project requires a new variance to change the proposed development for Site A and also top repeat the same variances for Site B since the development plan upon which Ordinance 1924-2015 (CV15-020) is conditioned shows the development committed to for both development areas.

#### SITE A

The existing building closest to Hamlet Street (25') is a former manufacturing facility proposed to be converted to 19 apartments with surface parking spaces adjacent to the east side of the building. The following variances are requested:

#### SITE B

This site is a vacant lot and is directly across (south of) Detroit Avenue from Site A. The parcel is a corner lot and is 5,081 SF. Rezoning to the AR-1 District is pending to conform zoning for the construction of a four (4) dwelling unit building and detached four (4) car garage.