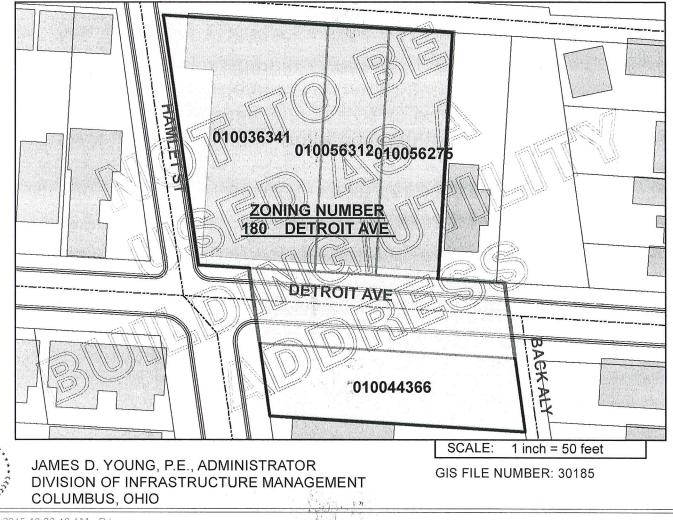

## 180 Detroit Avenue

The development site consists of 0.42 +/- acres located at the northeast corner of Detroit Avenue (50') and Hamlet Street (25' north of Detroit Avenue) and 0.12 +/- acres located at the southwest corner of Detroit Avenue (50') and Hamlet Street (50'). Hamlet Street is a street, as defined, south of Detroit Avenue. The 0.42 +/- acre parcel shall hereafter be referred to as "Site A" and the 0.12 +/- acre parcel shall hereafter be referred to as "Site A" and the 0.12 +/- acre parcel shall hereafter be referred to as "Site B". By Ordinance 1922-2015 (Z15-019), passed July 27, 2015, Site A and Site B were rezoned to the AR-3 and AR-1 districts, respectively. By Ordinance 1924-2015 (CV15-020), passed July 27, 2015, variances were granted for both Site A and B. Applicant has changed the development plans for Site A. The project requires a new variance to change the proposed development for Site A and also top repeat the same variances for Site B since the development plan upon which Ordinance 1924-2015 (CV15-020) is conditioned shows the development committed to for both development areas.

#### SITE B

This site is a vacant lot and is directly across (south of) Detroit Avenue from Site A. The parcel is a corner lot and is 5,081 SF. Rezoning to the AR-1 District is pending to conform zoning for the construction of a four (4) dwelling unit building and detached four (4) car garage.