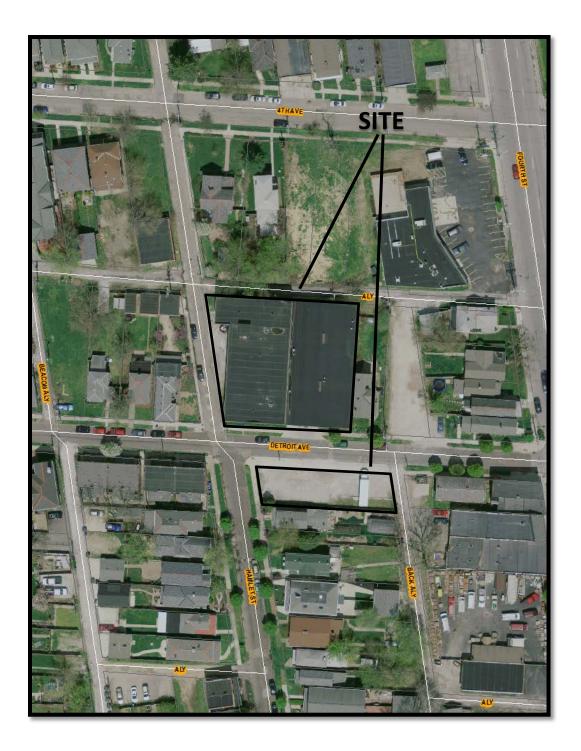

## 180 Detroit Avenue

The development site consists of 0.42 +/- acres located at the northeast corner of Detroit Avenue (50') and Hamlet Street (25' north of Detroit Avenue) and 0.12 +/- acres located at the southwest corner of Detroit Avenue (50') and Hamlet Street (50'). Hamlet Street is a street, as defined, south of Detroit Avenue. The 0.42 +/- acre parcel shall hereafter be referred to as "Site A" and the 0.12 +/- acre parcel shall hereafter be referred to as "Site A" and the 0.12 +/- acre parcel shall hereafter be referred to as "Site B". By Ordinance 1922-2015 (Z15-019), passed July 27, 2015, Site A and Site B were rezoned to the AR-3 and AR-1 districts, respectively. By Ordinance 1924-2015 (CV15-020), passed July 27, 2015, variances were granted for both Site A and B. Applicant has changed the development plans for Site A. The project requires a new variance to change the proposed development for Site A and also top repeat the same variances for Site B since the development plan upon which Ordinance 1924-2015 (CV15-020) is conditioned shows the development committed to for both development areas.

#### SITE A

The existing building closest to Hamlet Street (25') is a former manufacturing facility proposed to be converted to 19 apartments with surface parking spaces adjacent to the east side of the building. The following variances are requested:

#### SITE B

This site is a vacant lot and is directly across (south of) Detroit Avenue from Site A. The parcel is a corner lot and is 5,081 SF. Rezoning to the AR-1 District is pending to conform zoning for the construction of a four (4) dwelling unit building and detached four (4) car garage.