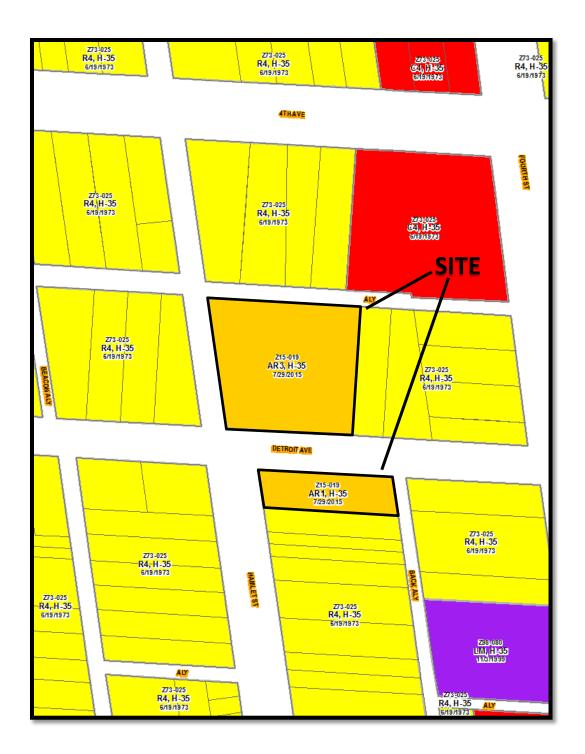

## 180 Detroit Avenue

The development site consists of 0.42 +/- acres located at the northeast corner of Detroit Avenue (50') and Hamlet Street (25' north of Detroit Avenue) and 0.12 +/- acres located at the southwest corner of Detroit Avenue (50') and Hamlet Street (50'). Hamlet Street is a street, as defined, south of Detroit Avenue. The 0.42 +/- acre parcel shall hereafter be referred to as "Site A" and the 0.12 +/- acre parcel shall hereafter be referred to as "Site A" and the 0.12 +/- acre parcel shall hereafter be referred to as "Site B". By Ordinance 1922-2015 (Z15-019), passed July 27, 2015, Site A and Site B were rezoned to the AR-3 and AR-1 districts, respectively. By Ordinance 1924-2015 (CV15-020), passed July 27, 2015, variances were granted for both Site A and B. Applicant has changed the development plans for Site A. The project requires a new variance to change the proposed development for Site A and also top repeat the same variances for Site B since the development plan upon which Ordinance 1924-2015 (CV15-020) is conditioned shows the development committed to for both development areas.

#### SITE A

The existing building closest to Hamlet Street (25') is a former manufacturing facility proposed to be converted to 19 apartments with surface parking spaces adjacent to the east side of the building. The following variances are requested:

#### SITE B

This site is a vacant lot and is directly across (south of) Detroit Avenue from Site A. The parcel is a corner lot and is 5,081 SF. Rezoning to the AR-1 District is pending to conform zoning for the construction of a four (4) dwelling unit building and detached four (4) car garage.