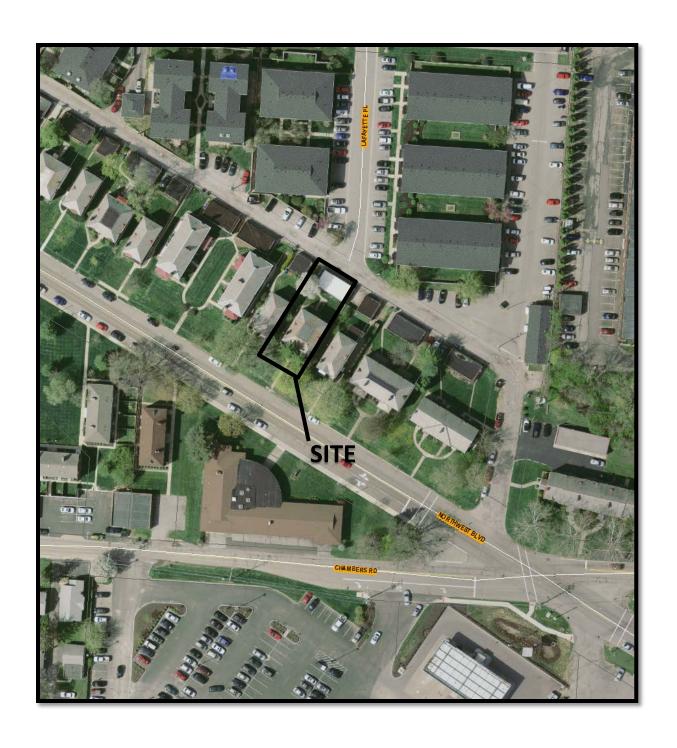

49.0 feet to an iron pin; thence South 32° West, at right angles to Northwest Boulevard, a distance of 130.0 feet to an iron pin in the said northeasterly line of Northwest Boulevard; thence North 58° West, along said northeasterly line of Northwest Boulevard, a distance of 49.0 feet to the point of beginning, containing 0.1462 acres.

Together with an easement and right to use for alley purposes a strip of ground 20 feet in width immediately adjoining the premises above described in the rear which 20 foot strip extends southeasterly and then southerly to the Northwest Boulevard and also all of the Grantors right, title and interest in and to said alley.

Parcel No.: 010-170948

DESCRIPTION VERIFIED DEAN C. RINGLE, P.E., P.S.



CV15-075 1764 Northwest Boulevard Approximately .15 acres





CV15-075 1764 Northwest Boulevard Approximately .15 acres