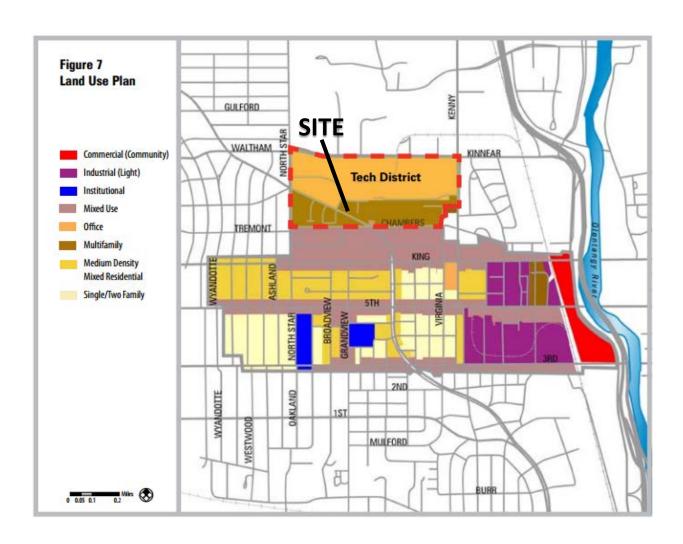

f 49.0 feet to an iron pin; thence South 32° West, at right angles to Northwest Boulevard, a distance of 130.0 feet to an iron pin in the said northeasterly line of Northwest Boulevard; thence North 58° West, along said northeasterly line of Northwest Boulevard, a distance of 49.0 feet to the point of beginning, containing 0.1462 acres.

Together with an easement and right to use for alley purposes a strip of ground 20 feet in width immediately adjoining the premises above described in the rear which 20 foot strip extends southeasterly and then southerly to the Northwest Boulevard and also all of the Grantors right, title and interest in and to said alley.

Parcel No.: 010-170948

DESCRIPTION VERIFIED DEAN C. RINGLE, P.E., P.S.



CV15-075 1764 Northwest Boulevard Approximately .15 acres





CV15-075 1764 Northwest Boulevard Approximately .15 acres