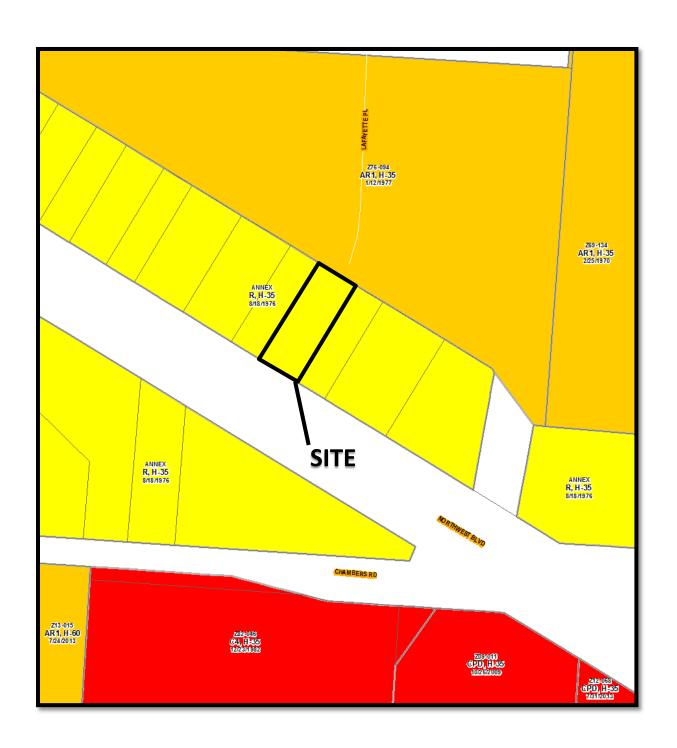

e 151, Recorder's office, Franklin County, Ohio, a distance of 49.0 feet to an iron pin; thence South 32° West, at right angles to Northwest Boulevard, a distance of 130.0 feet to an iron pin in the said northeasterly line of Northwest Boulevard; thence North 58° West, along said northeasterly line of Northwest Boulevard, a distance of 49.0 feet to the point of beginning, containing 0.1462 acres.

Together with an easement and right to use for alley purposes a strip of ground 20 feet in width immediately adjoining the premises above described in the rear which 20 foot strip extends southeasterly and then southerly to the Northwest Boulevard and also all of the Grantors right, title and interest in and to said alley.

Parcel No.: 010-170948

DESCRIPTION VERIFIED DEAN C. RINGLE, P.E., P.S.



CV15-075 1764 Northwest Boulevard Approximately .15 acres





CV15-075 1764 Northwest Boulevard Approximately .15 acres