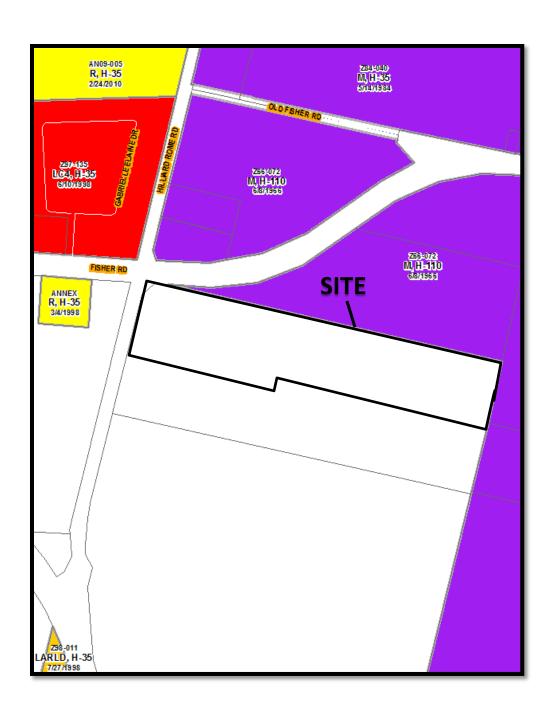

SCALE: 1 inch = 300 feet

GIS FILE NUMBER: 47795

Z15-049 986 Hilliard-Rome Road East Approximately 11.74 acres R to L-C-4

Z15-049 986 Hilliard-Rome Road East Approximately 11.74 acres R to L-C-4