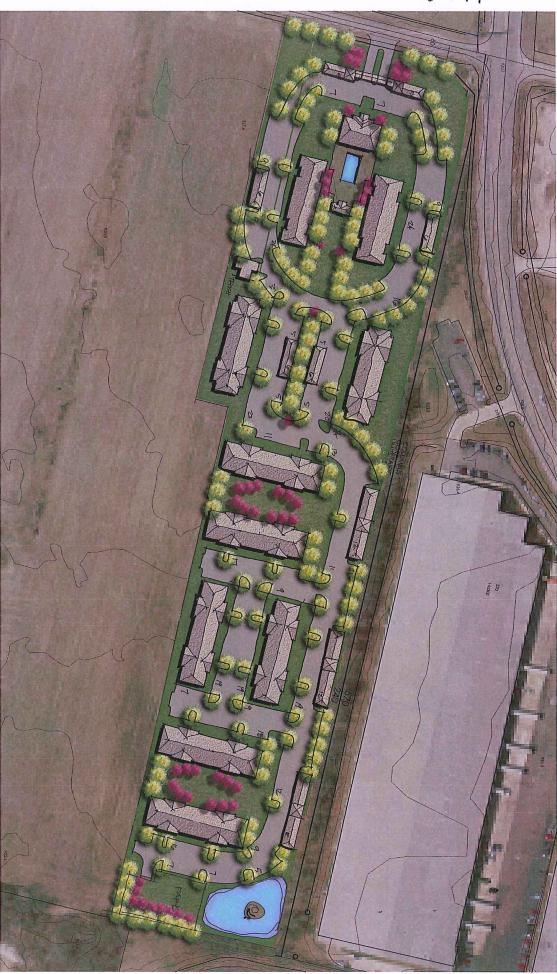

# CONCEPT PLAN FISHER ROME HILLIARD ROAD PREPARED FOR PREFERRED LIVING

Faris Planning & Design

LAND PLANSING CONTROL ACCOUNTED BY A CONTROL CONTROL

CABOT II-OH1M01-OH1M04 LLC 1 Beacon Street STE 1700 Boston, MA 02108

# LEGAL DESCRIPTION 11.749 ACRES

Situated in the State of Ohio, County of Franklin, City of Columbus, being in Virginia Military Survey 1484, and being an 11.749 acre tract out of a 22.400 acre tract as conveyed to LJKJ Rome Hilliard, LLC, Ruth Ann Hoffman, and Roy Lee Hoffman in Instrument Number 201505270069265 and further described as follows;