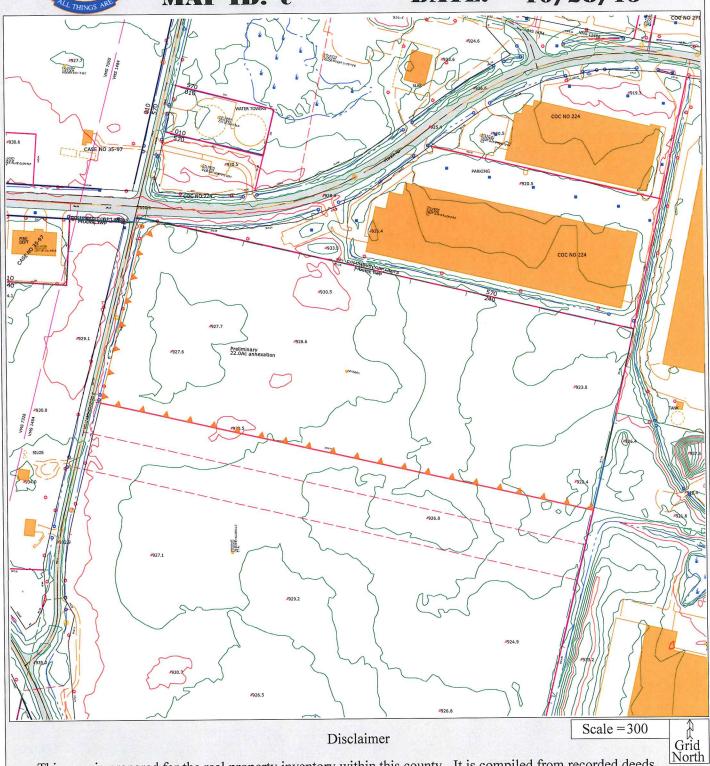

# CLARENCE E MINGO II FRANKLIN COUNTY AUDITOR

MAP ID: c

DATE:

10/28/15

This map is prepared for the real property inventory within this county. It is compiled from recorded deeds, survey plats, and other public records and data. Users of this map are notified that the public primary information sources should be consulted for verification of the information contained on this map. The county and the mapping companies assume no legal responsibilities for the information contained on this map. Please notify the Franklin County GIS Division of any discrepancies.

Real Estate / GIS Department