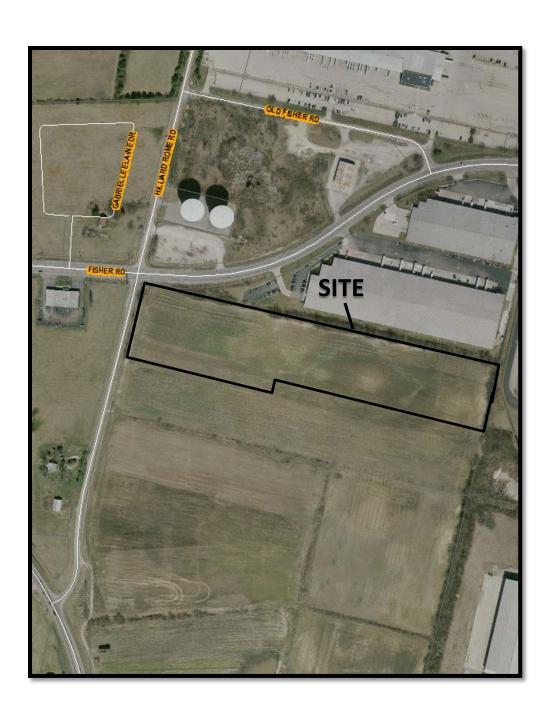

SCALE: 1 inch = 300 feet

GIS FILE NUMBER: 47795

Z15-049 986 Hilliard-Rome Road East Approximately 11.74 acres R to L-C-4

Z15-049 986 Hilliard-Rome Road East Approximately 11.74 acres R to L-C-4