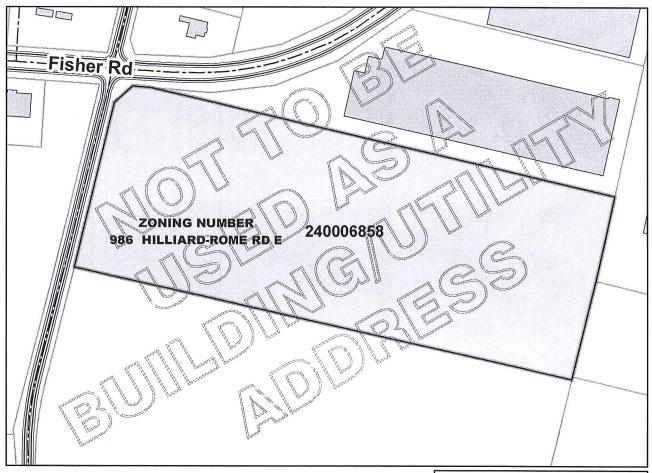

# **ZONING NUMBER**

The Zoning Number Contained on This Form is Herein Certified to Obtain Zoning, Rezoning, and Variances, and is NOT to be Used for the Securing of Building & Utility Permits

Parcel ID: 240006858

**Zoning Number: 986** 

Street Name: HILLIARD-ROME RD E

Lot Number: N/A

Subdivision: N/A

Requested By: VORYS, SATER, SEYMOUR AND PEASE (JILL TANGEMAN)

Issued By: John amariam Date: 10/29/2015

JAMES D. YOUNG, P.E., ADMINISTRATOR DIVISION OF INFRASTRUCTURE MANAGEMENT COLUMBUS, OHIO