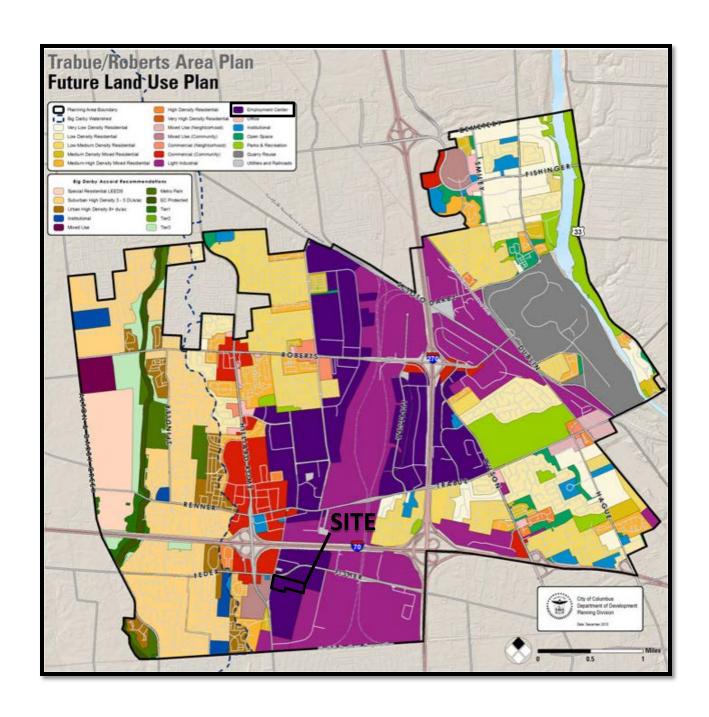

SCALE: 1 inch = 300 feet

GIS FILE NUMBER: 47795

Z15-049 986 Hilliard-Rome Road East Approximately 11.74 acres R to L-C-4

Z15-049 986 Hilliard-Rome Road East Approximately 11.74 acres R to L-C-4