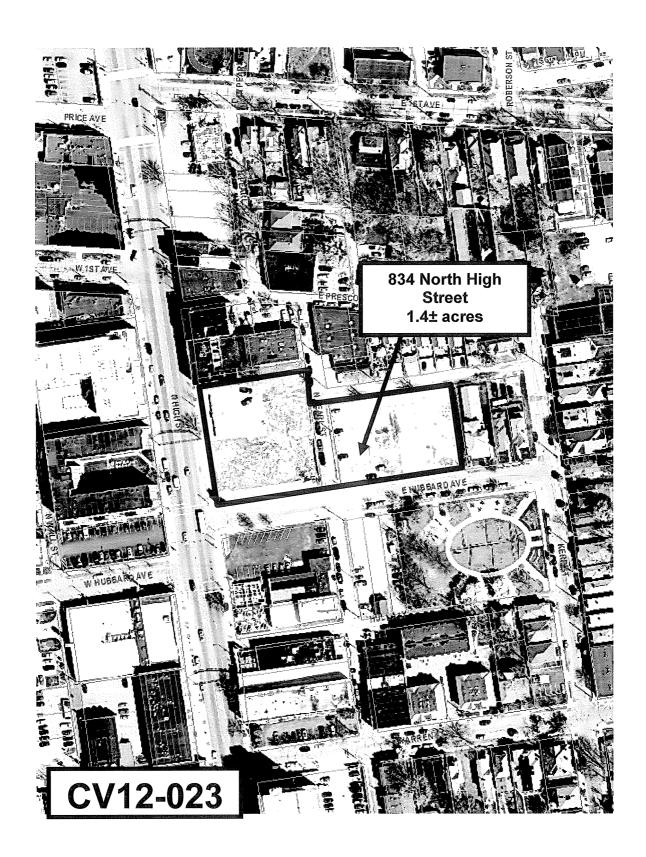

### C V 1 2 - 0 2 3

5. APPLICATION: CV12-023 (11315-00000-00696)

Location: 834 NORTH HIGH STREET (43215), being 1.4± acres

located on the east side of North High Street, at the northeast corner of North High Street and East Hubbard Avenue. (010-032241; Italian Village Commission).

**Existing Zoning:** C-4, Commercial District.

Proposed Use: Multi-family residential development and parking garage.

Applicant(s): E.W. High Street LLC; c/o Jeffrey E. Meacham; 1220

Dublin Road, Suite 725; Columbus, OH 43215-1008.

**Property Owner(s):** Apex Realty Enterprises LLC by E.W. High Street LLC,

Agent for Apex; c/o Jeffrey E. Meacham; 1220 Dublin Road, Suite 725; Columbus, OH 43215-1008.

Planner: Dana Hitt, 645-2395, dahitt@columbus.gov

### Statement of Hardship

The development site consists of two (2) parcels. One (1) parcel is located at the northeast corner of North High Street and East Hubbard Avenue (PID: 010-032241) and the second parcel (010-002013) is located to the east of the first parcel, on the east side of North Pearl Street (30') and the north side of East Hubbard Avenue. Both parcels are zoned C-4, Commercial and are undeveloped.