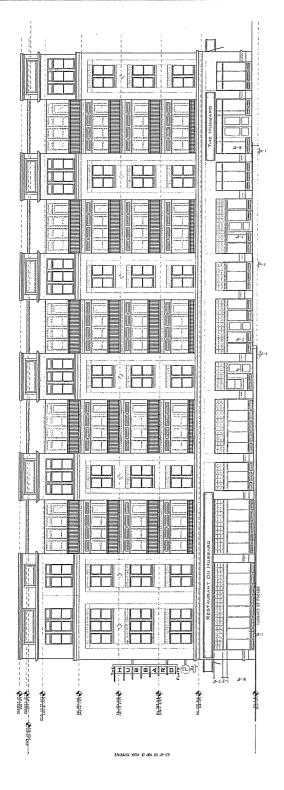

By Ordinance 0186-2012, passed February 27, 2012 (CV11-039), variances were granted to permit a five (5) story building at High and Hubbard with ground level commercial (retail and/or restaurant) space (17,750 +/-sq. ft.) and four (4) stories of apartments totaling 68 dwelling units. On the Hubbard Avenue parcel, applicant proposes a five (5) story parking garage with 322 parking spaces. The Hubbard Avenue side of the parking garage will have four (4) townhouse-style dwelling units to provide residential use and appearance along the Hubbard Avenue frontage. Applicant proposes to connect both buildings with an elevated walkway (skywalk). a substantially larger mixed use commercial/residential/parking garage development on this property in the C-4, Commercial District. Building height was set at sixty (60) feet.

By this application, applicant proposes two minor changes to the development permitted by Ordinance 0186-2012/CV11-039, as follows:

- 1) A building height of sixty-five (65) feet rather than sixty (60) feet for the building at the northeast corner of North High Street and East Hubbard Avenue (Parcel 1 in the legal description). Applicant has determined a height of sixty-five (65) feet will be required due to grade issues with the site and floor to floor height requirements for mechanical systems. The building at the northeast corner of East Hubbard Avenue and North Pearl Street will remain at the permitted height (CV11-039/Ord.0186-2012) of 60 feet.
- 2) A 100 square foot increase in permitted restaurant square footage from 17,750 to 17,850 square feet. The additional 100 sq. ft. of restaurant area increases the total parking variance by one (1) space.

- 3) 3309.14, Height District, which Section limits the height of buildings in the H-35 District to 35 feet, as defined, while applicant proposes a sixty-five (65) foot building height, as defined (3303.08, Letter H), for the building at the northeast corner of North High Street and East Hubbard Avenue and the building at the northeast corner of East Hubbard Avenue and North Pearl Street remains at sixty (60) feet, as presently permitted.
- 4) 3312.03(D), Administrative Requirements, which Section requires parking spaces to be on the same lot as the use they are intended to serve, while applicant proposes development of a parking structure that is off-site, separated by North Pearl Street (30'), of the 68 dwelling units on the west side of North Pearl Street (30') for which reserved parking will be provided in the parking structure on the east side of North Pearl Street (30').
- 5) 3312.49(C), Minimum Numbers of Parking Spaces Required, which Section requires 108 parking spaces for 72 dwelling units at 1.5 spaces/unit and 238 parking spaces for up to 17,850 square feet of restaurant use at 1 space/75 gross square feet, while applicant proposes to provide 72 parking spaces for 72 dwelling units at the rate of 1 space/dwelling unit, with all 72 spaces being reserved in the parking structure and to reduce required parking to zero (0) for up to 17,850 square feet of restaurant area.
- 6) 3312.53, Minimum Number of Loading Spaces Required, which Section requires one (1) loading space for aggregate commercial use area between 10,000 and 75,000 square feet, while applicant proposes zero (0) loading spaces.
- 7) 3321.01, Dumpster Area, which Section requires loading an maneuvering area for a dumpster to be located on-site, while applicant proposes to provide on-site refuse storage for private hauler access/maneuvering from Pearl Street (30').
- 8) 3321.05(B),(1), Vision Clearance, which Section requires a ten (10) foot clear vision triangle at the northwest and northeast corners of East Hubbard Avenue and North Pearl Street (30'), while applicant proposes a zero (0) foot building setback on both East Hubbard Avenue and North Pearl Street (30').