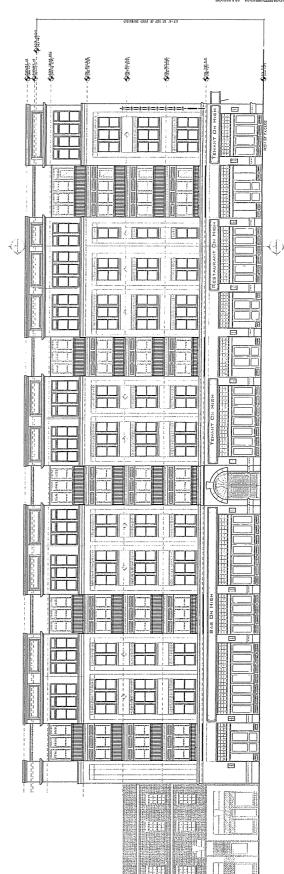

By Ordinance 0186-2012, passed February 27, 2012 (CV11-039), variances were granted to permit a five (5) story building at High and Hubbard with ground level commercial (retail and/or restaurant) space (17,750 +/-sq. ft.) and four (4) stories of apartments totaling 68 dwelling units. On the Hubbard Avenue parcel, applicant proposes a five (5) story parking garage with 322 parking spaces. The Hubbard Avenue side of the parking garage will have four (4) townhouse-style dwelling units to provide residential use and appearance along the Hubbard Avenue frontage. Applicant proposes to connect both buildings with an elevated walkway (skywalk). a substantially larger mixed use commercial/residential/parking garage development on this property in the C-4, Commercial District. Building height was set at sixty (60) feet.

By this application, applicant proposes two minor changes to the development permitted by Ordinance 0186-2012/CV11-039, as follows:

- 1) A building height of sixty-five (65) feet rather than sixty (60) feet for the building at the northeast corner of North High Street and East Hubbard Avenue (Parcel 1 in the legal description). Applicant has determined a height of sixty-five (65) feet will be required due to grade issues with the site and floor to floor height requirements for mechanical systems. The building at the northeast corner of East Hubbard Avenue and North Pearl Street will remain at the permitted height (CV11-039/Ord.0186-2012) of 60 feet.
- 2) A 100 square foot increase in permitted restaurant square footage from 17,750 to 17,850 square feet. The additional 100 sq. ft. of restaurant area increases the total parking variance by one (1) space.

- 3) 3309.14, Height District, which Section limits the height of buildings in the H-35 District to 35 feet, as defined, while applicant proposes a sixty-five (65) foot building height, as defined (3303.08, Letter H), for the building at the northeast corner of North High Street and East Hubbard Avenue and the building at the northeast corner of East Hubbard Avenue and North Pearl Street remains at sixty (60) feet, as presently permitted.
- 4) 3312.03(D), Administrative Requirements, which Section requires parking spaces to be on the same lot as the use they are intended to serve, while applicant proposes development of a parking structure that is off-site, separated by North Pearl Street (30'), of the 68 dwelling units on the west side of North Pearl Street (30') for which reserved parking will be provided in the parking structure on the east side of North Pearl Street (30').
- 5) 3312.49(C), Minimum Numbers of Parking Spaces Required, which Section requires 108 parking spaces for 72 dwelling units at 1.5 spaces/unit and 238 parking spaces for up to 17,850 square feet of restaurant use at 1 space/75 gross square feet, while applicant proposes to provide 72 parking spaces for 72 dwelling units at the rate of 1 space/dwelling unit, with all 72 spaces being reserved in the parking structure and to reduce required parking to zero (0) for up to 17,850 square feet of restaurant area.
- 6) 3312.53, Minimum Number of Loading Spaces Required, which Section requires one (1) loading space for aggregate commercial use area between 10,000 and 75,000 square feet, while applicant proposes zero (0) loading spaces.
- 7) 3321.01, Dumpster Area, which Section requires loading an maneuvering area for a dumpster to be located on-site, while applicant proposes to provide on-site refuse storage for private hauler access/maneuvering from Pearl Street (30').
- 8) 3321.05(B),(1), Vision Clearance, which Section requires a ten (10) foot clear vision triangle at the northwest and northeast corners of East Hubbard Avenue and North Pearl Street (30'), while applicant proposes a zero (0) foot building setback on both East Hubbard Avenue and North Pearl Street (30').