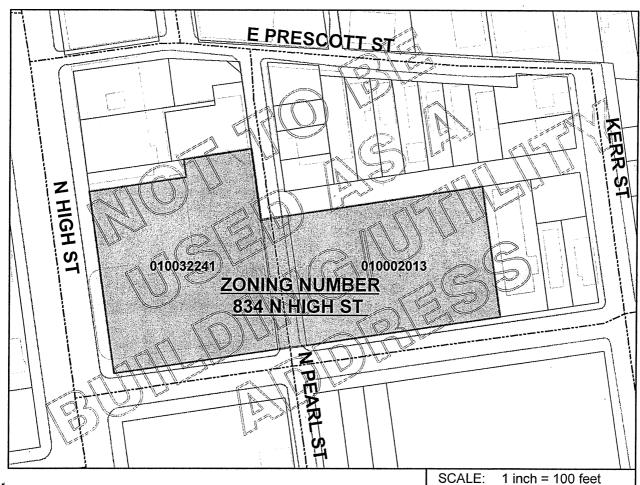

## City of Columbus **Zoning Plat**

### **ZONING NUMBER**

The Zoning Number Contained on This Form is Herein Certified to Obtain Zoning, Rezoning, and Variances, and is NOT to be Used for the Securing of Building & Utility Permits

Parcel ID: 010032241, 010002013

**Zoning Number: 834** 

Street Name: N HIGH ST

Lot Number: 61-63,66-69 Subdivision:W A GILL

Requested By: DAVE PERRY CO., INC (DAVE PERRY)

Issued By: Udyana umariam Date: 10/5/2011

PATRICIA A. AUSTIN, P.E., ADMINISTRATOR DIVISION OF PLANNING AND OPERATIONS COLUMBUS, OHIO