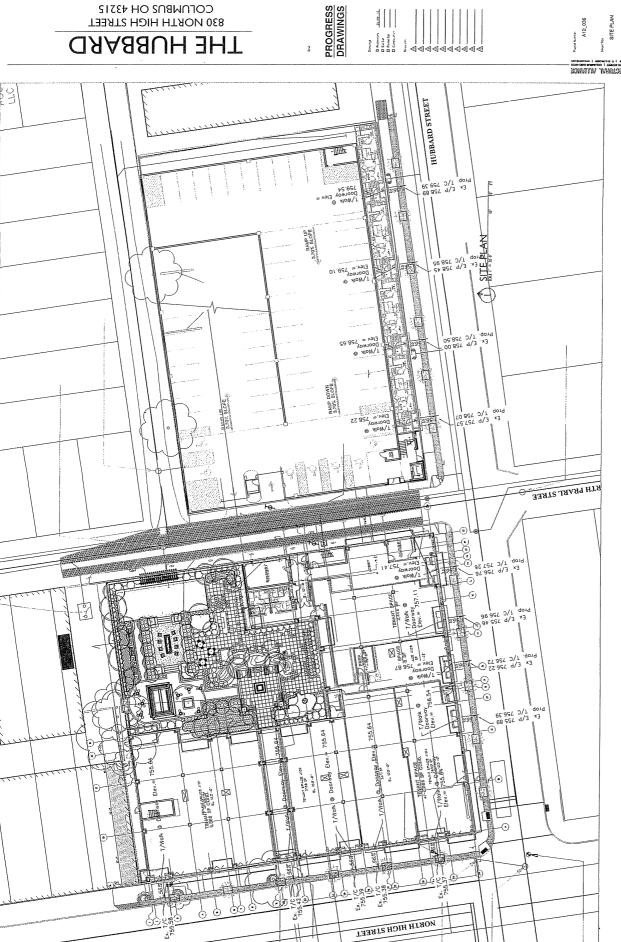

### Statement of Hardship

The development site consists of two (2) parcels. One (1) parcel is located at the northeast corner of North High Street and East Hubbard Avenue (PID: 010-032241) and the second parcel (010-002013) is located to the east of the first parcel, on the east side of North Pearl Street (30') and the north side of East Hubbard Avenue. Both parcels are zoned C-4, Commercial and are undeveloped.

By Ordinance 0186-2012, passed February 27, 2012 (CV11-039), variances were granted to permit a five (5) story building at High and Hubbard with ground level commercial (retail and/or restaurant) space (17,750 +/-sq. ft.) and four (4) stories of apartments totaling 68 dwelling units. On the Hubbard Avenue parcel, applicant proposes a five (5) story parking garage with 322 parking spaces. The Hubbard Avenue side of the parking garage will have four (4) townhouse-style dwelling units to provide residential use and appearance along the Hubbard Avenue frontage. Applicant proposes to connect both buildings with an elevated walkway (skywalk). a substantially larger mixed use commercial/residential/parking garage development on this property in the C-4, Commercial District. Building height was set at sixty (60) feet.

# THE HUBBARD 830 NORTH HIGH STREET

COLUMBUS OH 43215

COLUMBUS OH 43215 830 NORTH HIGH STREET

*THE HUBBARD* 