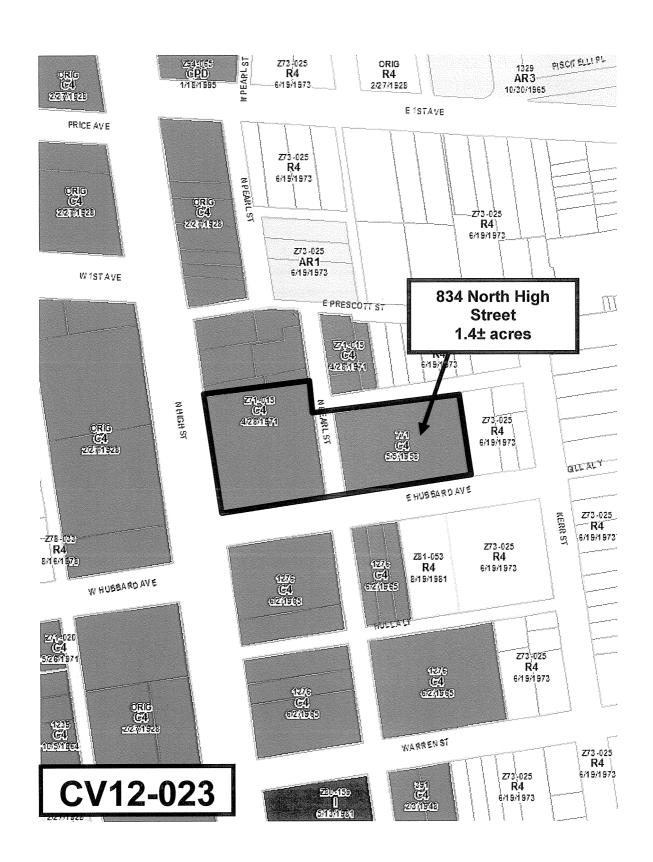

### C V 1 2 - 0 2 3

5. APPLICATION: CV12-023 (11315-00000-00696)

Location: 834 NORTH HIGH STREET (43215), being 1.4± acres

located on the east side of North High Street, at the northeast corner of North High Street and East Hubbard Avenue. (010-032241; Italian Village Commission).

**Existing Zoning:** C-4, Commercial District.

Proposed Use: Multi-family residential development and parking garage.

Applicant(s): E.W. High Street LLC; c/o Jeffrey E. Meacham; 1220

Dublin Road, Suite 725; Columbus, OH 43215-1008.

**Property Owner(s):** Apex Realty Enterprises LLC by E.W. High Street LLC,

Agent for Apex; c/o Jeffrey E. Meacham; 1220 Dublin Road, Suite 725; Columbus, OH 43215-1008.

Planner: Dana Hitt, 645-2395, dahitt@columbus.gov

### Statement of Hardship

The development site consists of two (2) parcels. One (1) parcel is located at the northeast corner of North High Street and East Hubbard Avenue (PID: 010-032241) and the second parcel (010-002013) is located to the east of the first parcel, on the east side of North Pearl Street (30') and the north side of East Hubbard Avenue. Both parcels are zoned C-4, Commercial and are undeveloped.