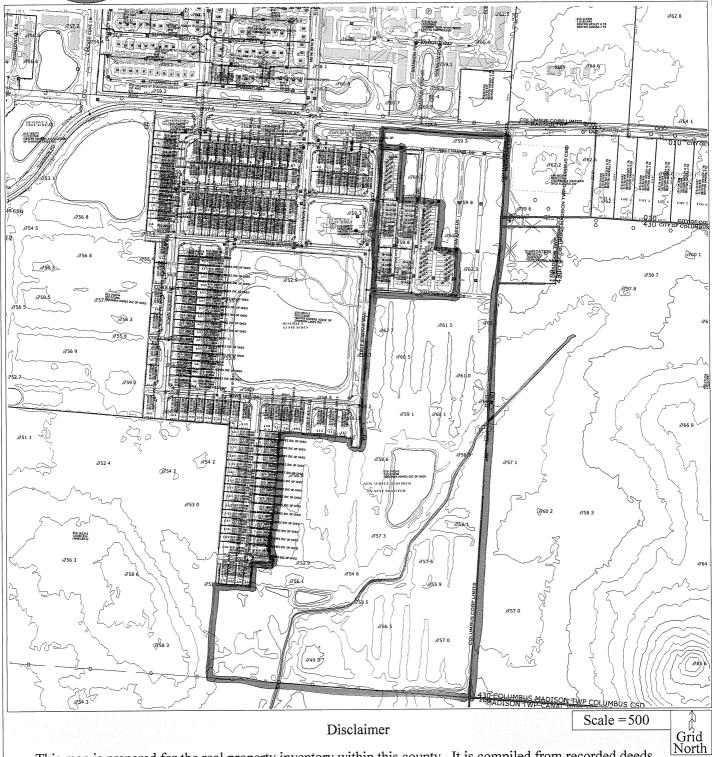

Subject to the minor variations permitted elsewhere in this Text, development shall be substantially in accordance with the following plans, which are on file with the Building Services Division of the City of Columbus and are incorporated herein by reference, all of which are signed and dated by Jill S. Tangeman (collectively, the "Site Plans"): "SUB-AREA 2 CONCEPT PLAN" for Meadows at Shannon Lakes ("Appendix 1") and SUB-AREA 2 ELEVATIONS ("Appendix 2").

# SUB-AREA 2 (L-ARLD) - MULTI-FAMILY

- 2. <u>PERMITTED USES</u>: Those uses permitted in the ARLD, Apartment Residential District. A separate lot or parcel is not required for any structure containing dwelling units, including any structure containing two dwelling units.
- 3. <u>DEVELOPMENT STANDARDS</u>: Unless otherwise indicated, the applicable development standards are contained in Chapter 3333 of the Columbus City Code.
  - A. Density, Height, Lot and/or Setback commitments.
    - 1. The maximum number of dwelling units in Sub-Area 2 is 638.
    - 2. The minimum building setback from the public street adjacent to the west side of Sub-Area 2 and the two east/west streets which extend through Sub-Area 2 to the property to the east of Sub-Area 2 is 12 feet.
  - B. Access, Loading, Parking and/or other Traffic related commitments.
    - 1. No curbs cut from Sub-Area 2 onto Shannon Road will be permitted, except construction access during the development and initial construction on the subject property.

- 2. The street system in Sub-Area 2 will provide for connections to Sub-Area 1 and to adjacent property generally as shown on Appendix 1.
- 3. All streets within Sub-Area 2 will be private streets.
- 4. The two east-west streets through Sub-Area 2 which connect to the property to the east of Sub-Area 2 will be constructed to the same standards (base and pavement specifications, paved width, curbs and gutters, sidewalks, street trees and street lighting) as the typical streets in Sub-Area 1, except that a sidewalk will not be required on the south side of the southerly of those two streets and street trees will not be required where that street crosses the buffer along Coble-Bowman Ditch.
- 5. A system of interconnected concrete sidewalks four feet wide shall be installed in front of all buildings substantially as shown on Appendix 1. Between those sidewalks and the adjacent private streets, street lights and a tree lawn shall be installed with street trees planted on 30 foot centers except where that spacing is interrupted by private streets, drives or lanes. Those street lights shall conform with the standards for street lights #1, 2, 3, 4 and 5 contained in the Columbus Street Lighting Standards Master Plan Project 2020 Lighting Columbus. Ornamental trees shall be planted at an average of one tree for every forty feet of frontage along some of the private streets. All private streets will have curbs on both sides.
- C. Buffering, Landscaping, Open space and/or Screening commitments.
  - 1. There shall be a 40 foot landscaped buffer along the south side of relocated Shannon Road. Within this buffer: (a) a three rail fence shall be constructed; and (b) street trees 30 feet on center will be planted within the buffer behind that fence.
  - 2. Reserves B-1 and B-5 will be conveyed to the City as the parkland dedication requirement for Sub-Areas 1, 2 and 3 pursuant to Chapter 3318, Columbus City Codes, subject to easements for construction, maintenance, repair and replacement of utility lines; provided, however, that easements for utility lines in Reserves B-1 and B-5 will be limited to (i) easements parallel and adjacent to streets, (ii) easements for storm sewer lines to Coble-Bowman Ditch and to the detention/retention ponds in Reserves B-2, B-3 and B-4, and (iii) a 20' wide utility easement along the west side of Reserve B-1.
  - 3. Reserve B-1 will be a no disturb zone, except for utilities permitted in Section 3C7 of Sub-Area 2. In Reserve B-5, minimal disturbance to accommodate construction will be permitted, and disturbed areas will be seeded with "Old Orchard."