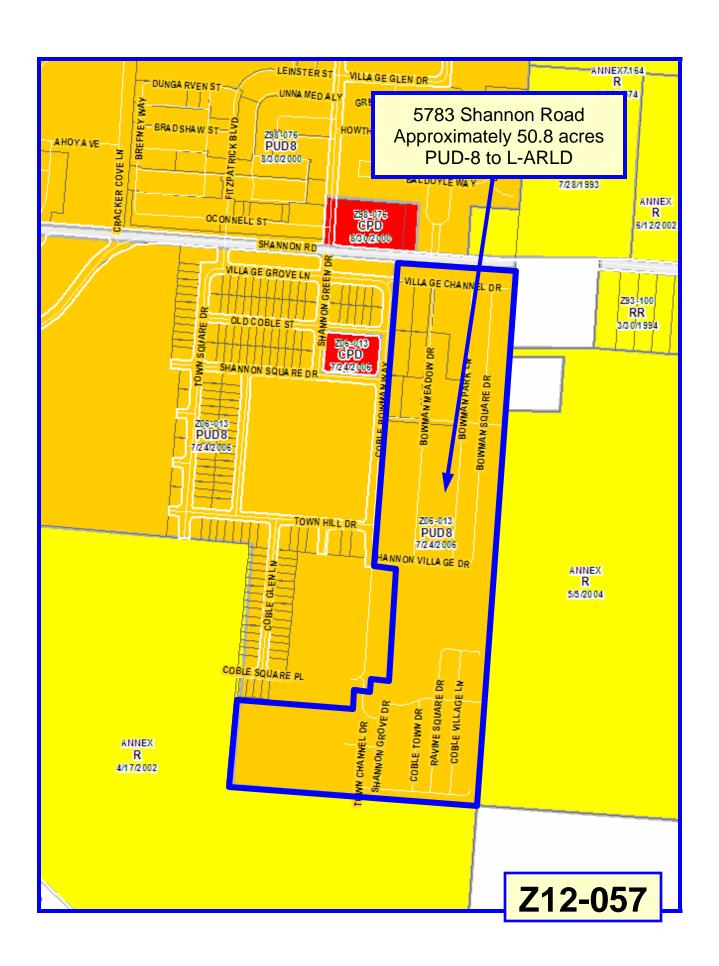

#### **DEVELOPMENT TEXT**

PROPOSED DISTRICT: L-ARLD

PROPERTY ADDRESS: 5783 Shannon Road

OWNER: Maronda Homes Inc. of Ohio, et al. APPLICANT: Maronda Homes Inc. of Ohio

ACREAGE: 50.8 +/-

DATE OF TEXT: September 28, 2012 APPLICATION NUMBER:

1. <u>INTRODUCTION</u>: The subject property was rezoned in April 2002 pursuant to Ordinance No. 0535-02, wherein the Sub-Area 1 (90.1 +/- acres) of the property was rezoned to PUD 8 for single-family residential development; Sub-Area 2 (50.8 +/- acres) of the property was rezoned to PUD 8 for multi-family development; and Sub-Area 3 (1.5 +/- acres) of the property was rezoned to CPD. The applicant, Maronda Homes Inc. of Ohio, is seeking to modify the zoning for Sub-Area 2 in order to modify the product type and architectural elevations.