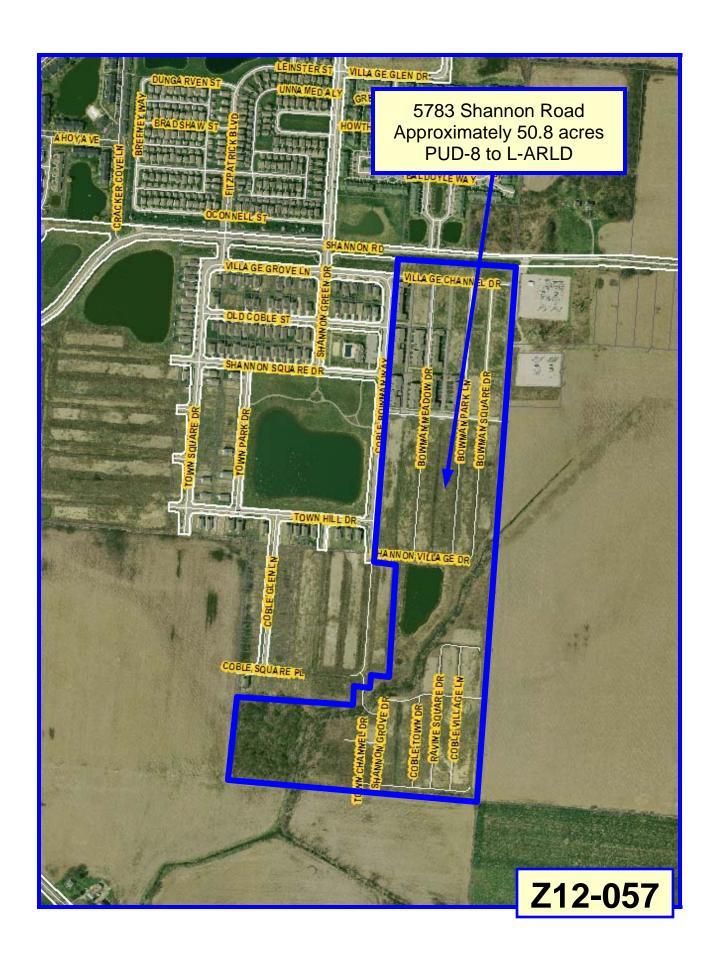

#### **DEVELOPMENT TEXT**

PROPOSED DISTRICT: L-ARLD

PROPERTY ADDRESS: 5783 Shannon Road

OWNER: Maronda Homes Inc. of Ohio, et al. APPLICANT: Maronda Homes Inc. of Ohio

ACREAGE: 50.8 +/-

DATE OF TEXT: September 28, 2012 APPLICATION NUMBER:

1. <u>INTRODUCTION</u>: The subject property was rezoned in April 2002 pursuant to Ordinance No. 0535-02, wherein the Sub-Area 1 (90.1 +/- acres) of the property was rezoned to PUD 8 for single-family residential development; Sub-Area 2 (50.8 +/- acres) of the property was rezoned to PUD 8 for multi-family development; and Sub-Area 3 (1.5 +/- acres) of the property was rezoned to CPD. The applicant, Maronda Homes Inc. of Ohio, is seeking to modify the zoning for Sub-Area 2 in order to modify the product type and architectural elevations.