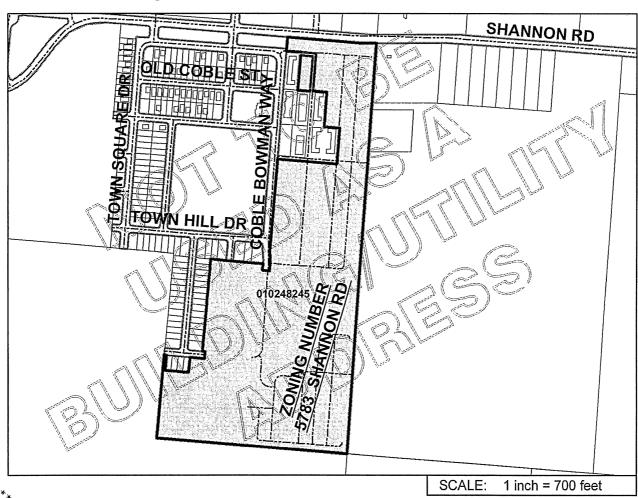

# City of Columbus Zoning Plat

# **ZONING NUMBER**

The Zoning Number Contained on This Form is Herein Certified to Obtain Zoning, Rezoning, and Variances, and is NOT to be Used for the Securing of Building & Utility Permits

Parcel ID: 010248245

Zoning Number: 5783 Street Name: SHANNON RD

Lot Number: N/A Subdivision:N/A

Requested By: VORYS, SATER, SEYMOUR & PEASE (VIRGINIA BUDA)

Issued By: <u>Iduana umariam</u> Date: 6/19/2012

PATRICIA A. AUSTIN, P.E., ADMINISTRATOR DIVISION OF PLANNING AND OPERATIONS COLUMBUS, OHIO

GIS FILE NUMBER: 9363

# CLARENCE E MINGO II FRANKLIN COUNTY AUDITOR

MAP ID: S

**DATE:** 6/20/12

This map is prepared for the real property inventory within this county. It is compiled from recorded deeds, survey plats, and other public records and data. Users of this map are notified that the public primary information sources should be consulted for verification of the information contained on this map. The county and the mapping companies assume no legal responsibilities for the information contained on this map. Please notify the Franklin County GIS Division of any discrepancies.

Real Estate / GIS Department