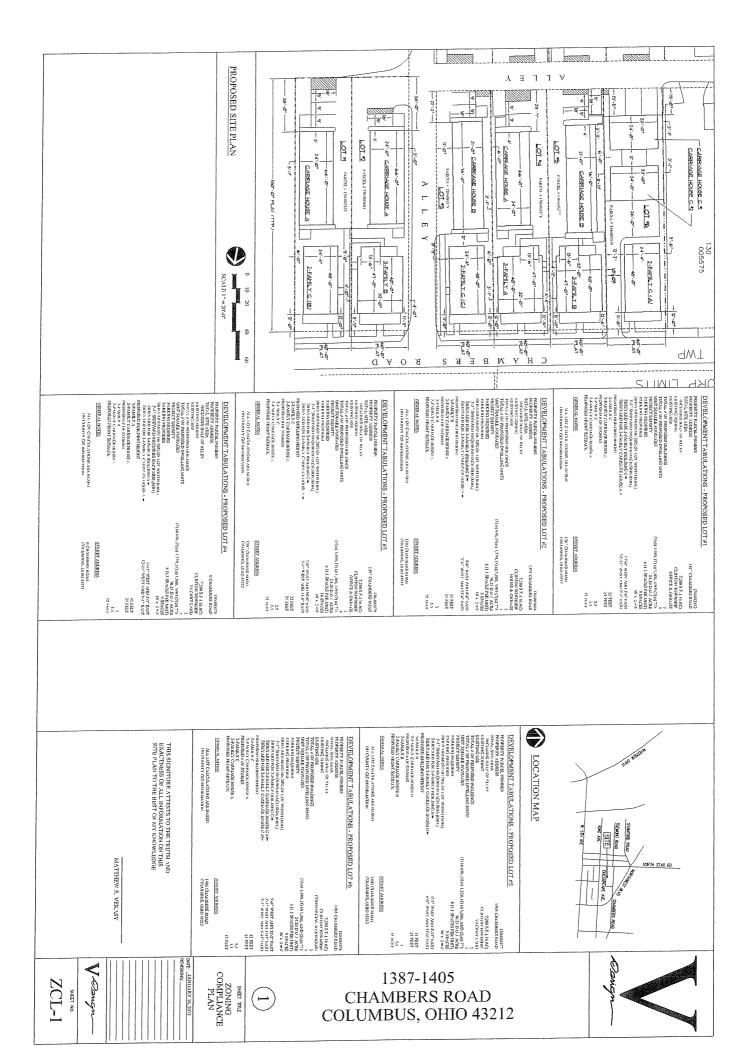

## 1397 Chambers Road

The applicant is filing this council variance request in conjunction with a rezoning to the AR-1, apartment residential, zoning classification to allow for infill redevelopment of the property. These requests are appropriate in this location, and consistent with the mixed-use nature of this neighborhood.

# C.C. 3333.02 – AR-12, ARLD, and AR-1 apartment residential district use.

To permit two dwellings on a lot, each dwelling containing two dwelling units (Lots 1 and 3).

To permit two dwellings on a lot, one dwelling containing three dwelling units and one dwelling containing two dwelling units (Lots 2, 4, and 5).

To permit three dwellings on a lot, one dwelling containing two dwelling units, and two dwellings containing one dwelling unit (Lot 6).

## C.C. 3333.09 - Area requirements.

To permit each of these Lots to have multiple dwellings on a lot which has a lot width of less than 50 feet. Each of these platted lots are 40 feet in width.

## C.C. 3333.16 - Fronting.

To permit dwellings on each of these Lots which do not front on a public street.

## C.C. 3333.18 - Building lines.

To reduce the building setback from Chambers Road from 25 feet to 11 feet for all Lots.

## C.C. 3333.23 – Minimum side yard permitted.

To reduce the minimum side yard from 5 feet, and 1/6 of the building height, to 3 feet for all Lots.

## 3333.24 – Rear yard.

To reduce the rear yard from 25% of the total lot area to: 16% for Lots 1 and 2; 12% for Lot 3, 17% for Lot 4; 14% for Lot 5; and 11% for Lot 6.

# 3312.21 - Landscaping and screening.

To not provide parking lot perimeter screening.

## 3312.25 – Maneuvering

To permit maneuvering across lot lines for parking.

# 3312.49 - Minimum number of parking spaces required.

To reduce the required number of parking spaces as follows: from 10 to 8 on Lot 2; and from 10 to 9 on Lots 4 and 5.

This proposed development of multi-family dwelling units is consistent with existing Columbus development. The proposed layout requires variances necessary and typical when developing an infill site in an older area of the City, such as this. A hardship exists in the Zoning Code because there is not a classification that would permit this proposal without a series of variances. The granting of these requested variances will not adversely affect the surrounding property or surrounding neighborhood, will not impair an adequate supply of light and air to adjacent properties, unreasonably increase the congestion of public streets, unreasonably diminish or impair established property values within the surrounding area, or otherwise impair the public health, safety, comfort, morals, or welfare of the inhabitants of the City of Columbus.