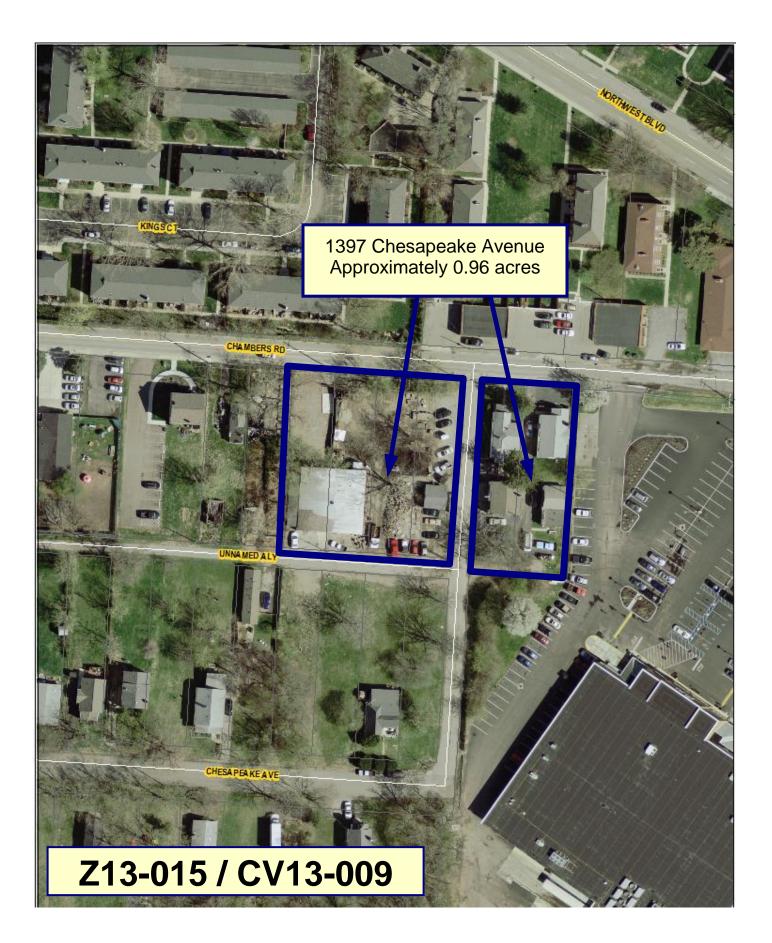

## 1397 Chambers Road

The applicant is filing this council variance request in conjunction with a rezoning to the AR-1, apartment residential, zoning classification to allow for infill redevelopment of the property. These requests are appropriate in this location, and consistent with the mixed-use nature of this neighborhood.

## C.C. 3333.09 - Area requirements.

To permit each of these Lots to have multiple dwellings on a lot which has a lot width of less than 50 feet. Each of these platted lots are 40 feet in width.