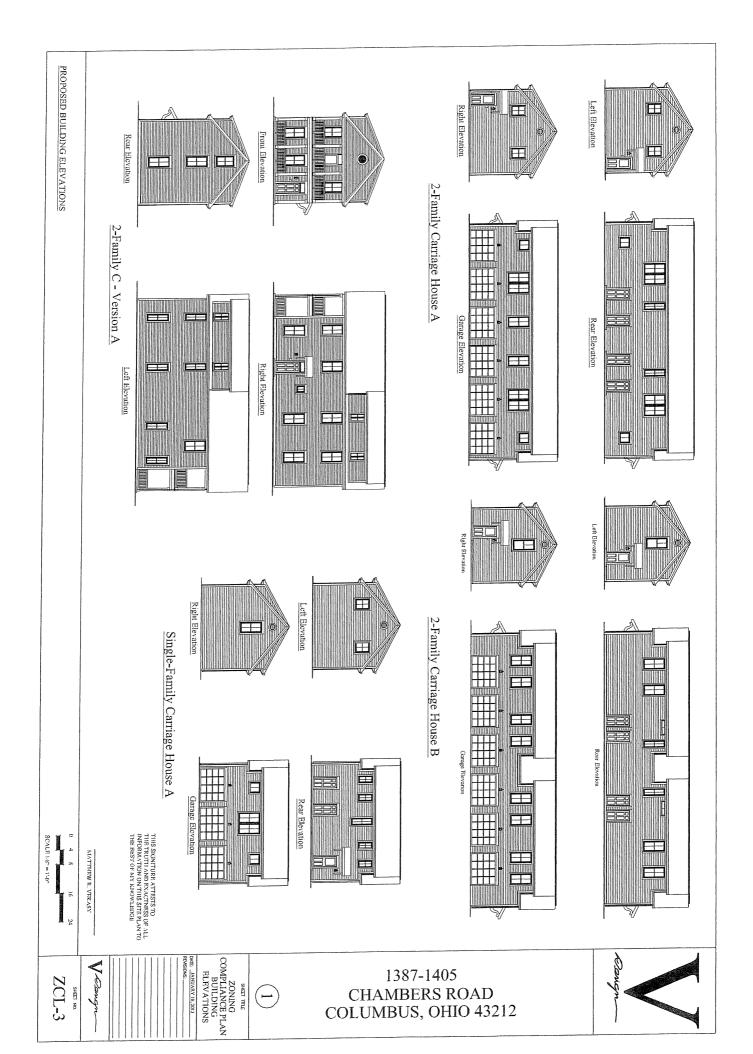

## 1397 Chambers Road

The applicant is filing this council variance request in conjunction with a rezoning to the AR-1, apartment residential, zoning classification to allow for infill redevelopment of the property. These requests are appropriate in this location, and consistent with the mixed-use nature of this neighborhood.

The applicant's proposal provides for a significant aesthetic improvement to these properties and to the neighborhood in general and is consistent with the existing mixed-use nature of this area. The applicant respectfully requests the granting of these variances necessary for this appropriate development of the property.