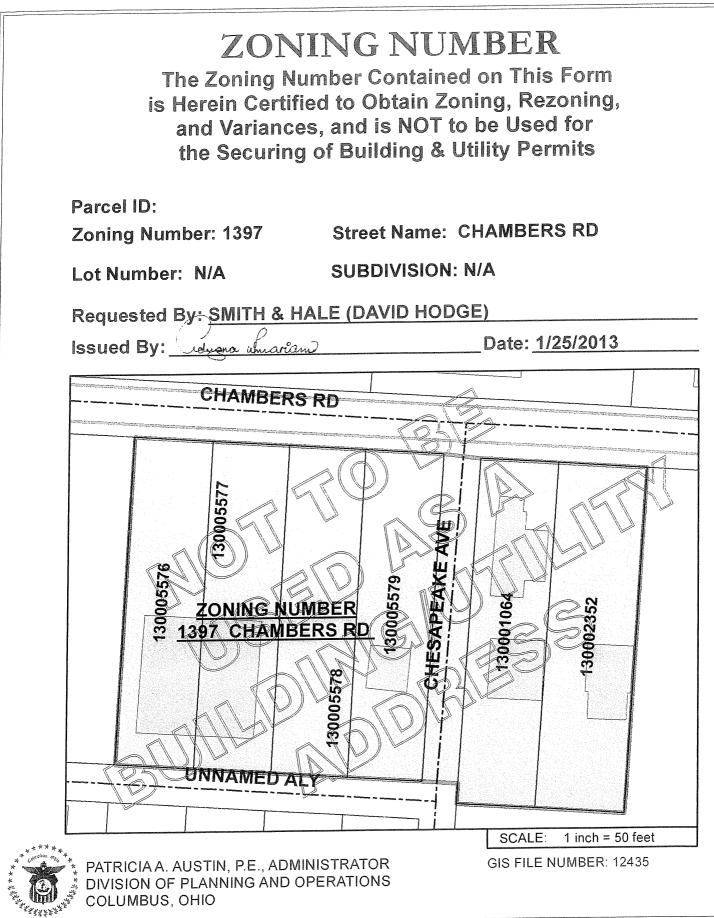

## 1397 Chambers Road

The applicant is filing this council variance request in conjunction with a rezoning to the AR-1, apartment residential, zoning classification to allow for infill redevelopment of the property. These requests are appropriate in this location, and consistent with the mixed-use nature of this neighborhood.