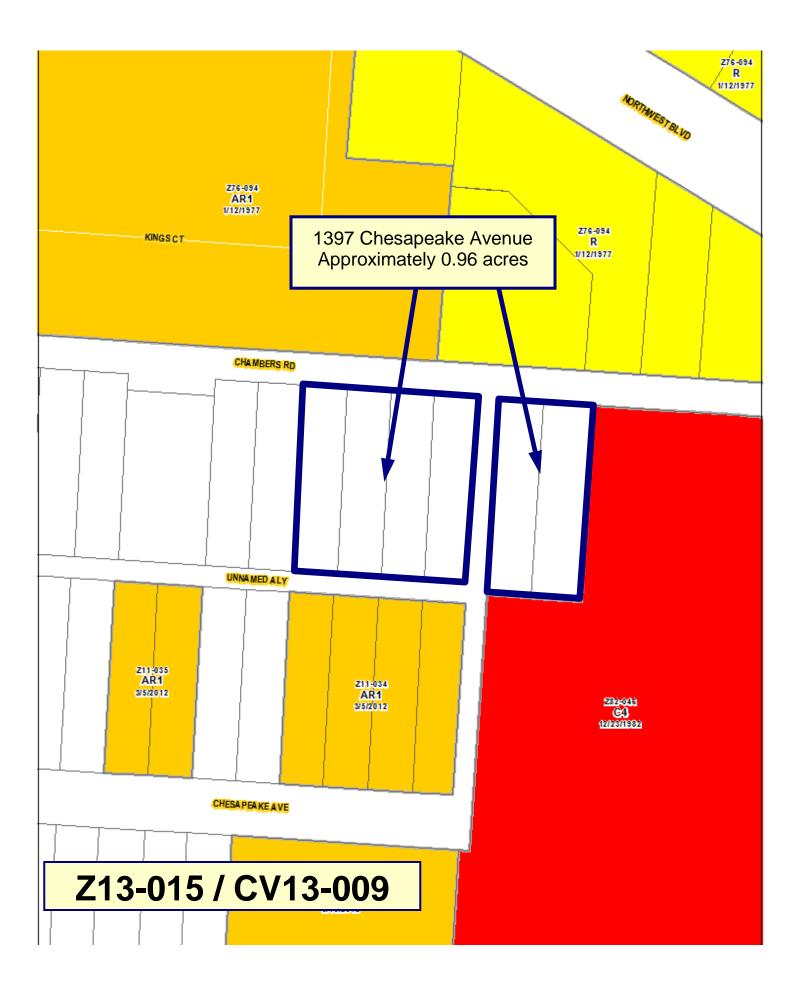

## 1397 Chambers Road

The applicant is filing this council variance request in conjunction with a rezoning to the AR-1, apartment residential, zoning classification to allow for infill redevelopment of the property. These requests are appropriate in this location, and consistent with the mixed-use nature of this neighborhood.

## C.C. 3333.09 - Area requirements.

To permit each of these Lots to have multiple dwellings on a lot which has a lot width of less than 50 feet. Each of these platted lots are 40 feet in width.