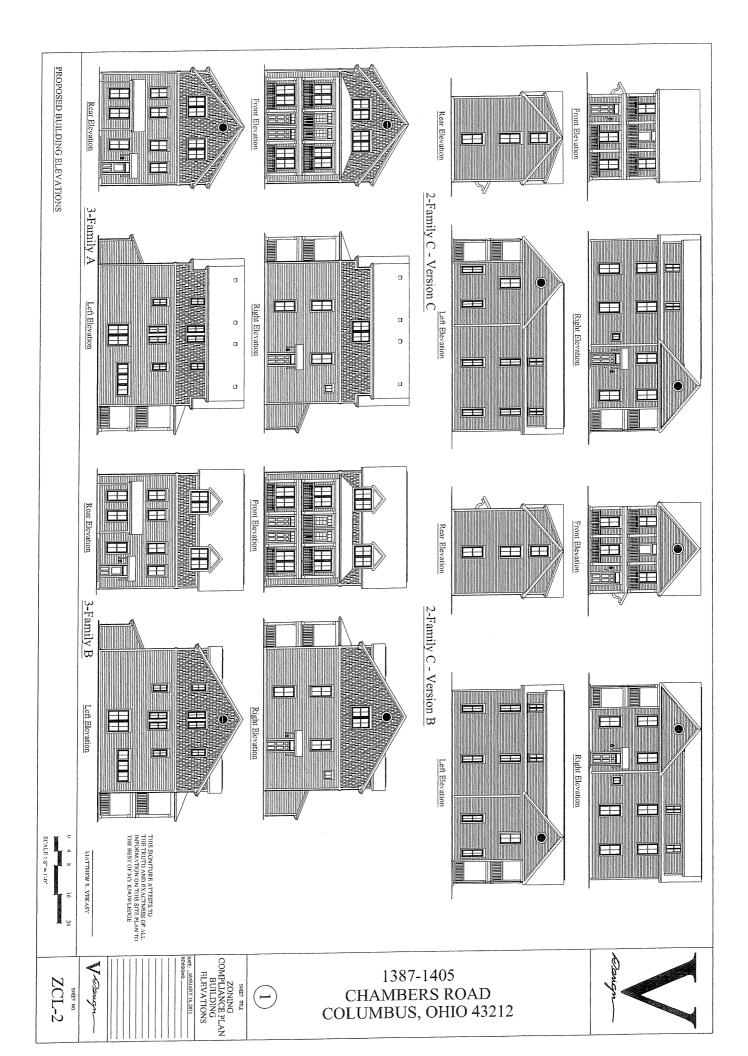

## 1397 Chambers Road

The applicant is filing this council variance request in conjunction with a rezoning to the AR-1, apartment residential, zoning classification to allow for infill redevelopment of the property. These requests are appropriate in this location, and consistent with the mixed-use nature of this neighborhood.

The applicant's proposal provides for a significant aesthetic improvement to these properties and to the neighborhood in general and is consistent with the existing mixed-use nature of this area. The applicant respectfully requests the granting of these variances necessary for this appropriate development of the property.