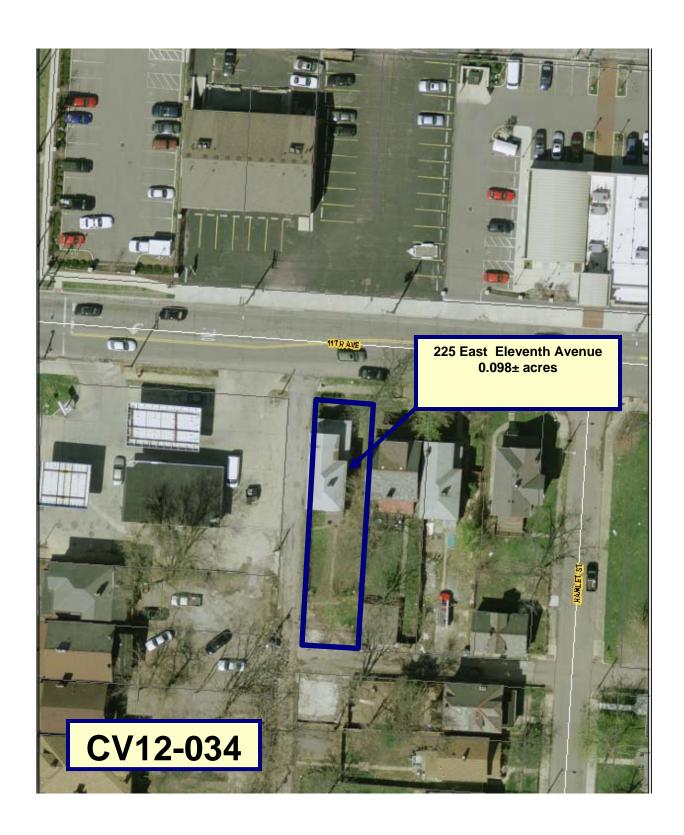

# C V 1 2 - 0 3 4

9. APPLICATION: CV12-034 (12335-00000-00420)

Location: 225 EAST ELEVENTH AVENUE (43201), being 0.10±

acres located on the south side of East Eleventh Avenue,

135± feet east of Summit Street. (University Area

Commission, 010-210808).

**Existing Zoning:** C-4, Commercial District.

**Proposed Use:** Conform an existing single-unit dwelling in the C-4,

Commercial District.

**Applicant(s):** Charlie Leslie.; 222 East Eleventh Avenue; Columbus,