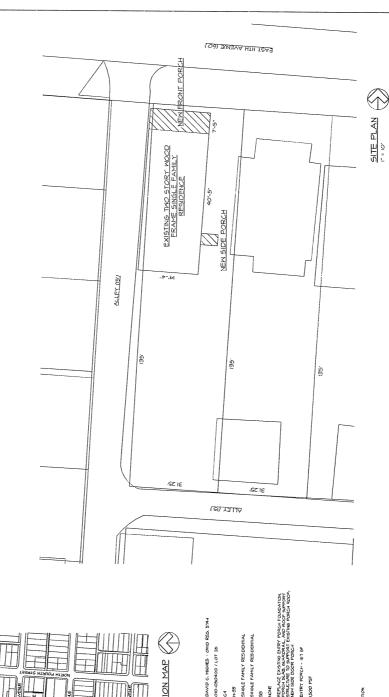

Real Estate / GIS Department

FRONT PORCH REPLACEMENT / NEW SIDE PORCH

43209 COLUMBUS, OHIO

JUNE 13, 2012

fisue Date
Revision Date
JUNE 15, 2012

Sports C. Hagher, Mennes St., 2784 Espiration Dels Becomber 31, 2013

The Decision is Official One is Command or Sentered in Personal

HOMETEAM PROPERTIES

222 EAST 11TH AVENUE, COLUMBUS, OHIO 43209

PROJECT DATA

RESPONSIBLE DESIGN PROFESSIONA PROPERTY IDENTIFICATION NAMEER EIGHT DISTRICT

DAVID C. HIGHES - OHIO REG. 5194 010-050400 / LOT 26

LOCATION MAP

H-35: SHOLE FAMILY RESIDENTIAL SHOLE FAMILY RESIDENTIAL

EXISTINS CCAPANCT CLASSIFICATION PROPOSED OCCUPANCT CLASSIFICATIO CANSTRUCTION CLASSIFICATION COPE OF MORK

NSSIMED SOLL BEARING CAPACITY AREA OF MORK

DANDM @ DCH VBCHILECIZ' FFC S015

SHEET INDEX

IN PROSECTORIA LICKATION HAVE 'SHE PLAN

AS GENERAL NOTES, PORCH ROMONTON FLOOR PLANS, REENHARM
AS SECTIONS FORTH

FRONT PORCH REPLACEMENT
NEM SIDE FORCH
225 EAST HITH AVENUE
CCLIMBIS, OHIO 43209 Shored the
PROJECT DATA
LOCATION MAP
5/1E PLAN  $\omega$ ŏ  $\overline{\langle}$ 