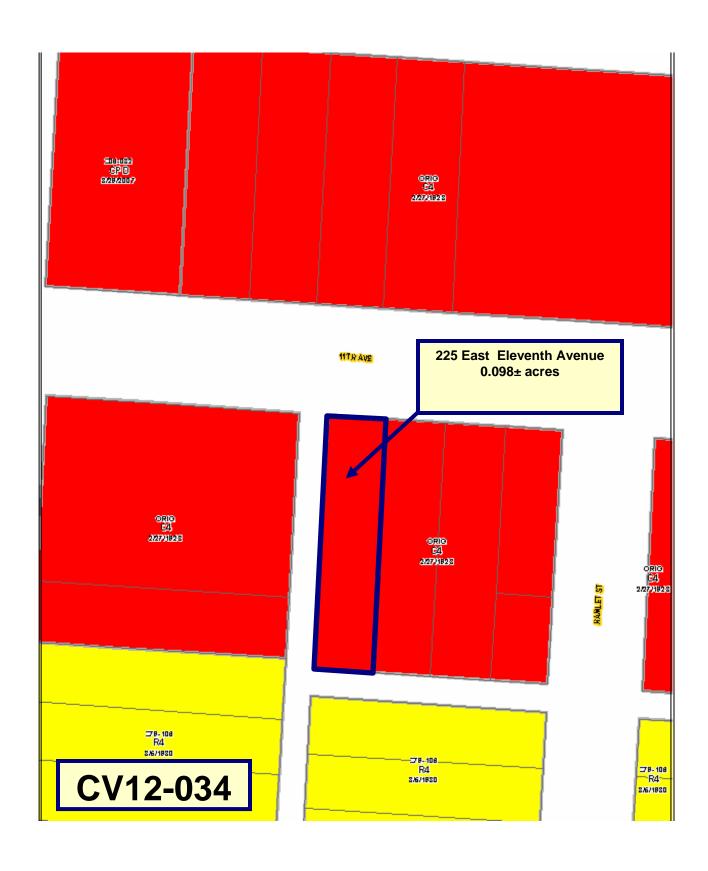

# C V 1 2 - 0 3 4

9. APPLICATION: CV12-034 (12335-00000-00420)

Location: 225 EAST ELEVENTH AVENUE (43201), being 0.10±

acres located on the south side of East Eleventh Avenue,

135± feet east of Summit Street. (University Area

Commission, 010-210808).

**Existing Zoning:** C-4, Commercial District.

**Proposed Use:** Conform an existing single-unit dwelling in the C-4,

Commercial District.

**Applicant(s):** Charlie Leslie.; 222 East Eleventh Avenue; Columbus,