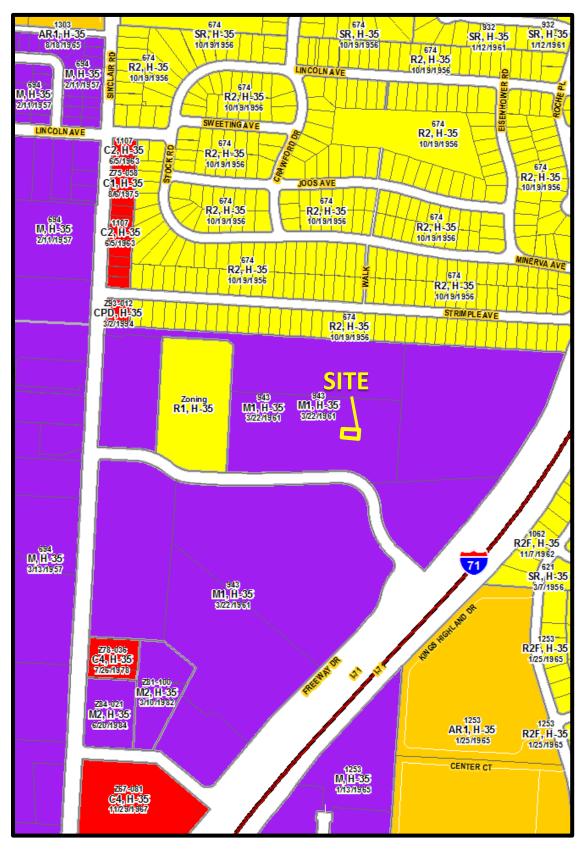

R ( H I T É ( T S

1277 WORTHINGTON WOODS BLVD, WORTHINGTON, OHIO 43085

TEL (614) 840-0986
FAX (614) 840-0989

Freeway or N. Site

PARKING LOT LAYOUT FREEWAY DR. N. COLUMBUS OHIO

CV13-034
930 Freeway Dr., N.
Approximately 0.11 acres
Request: Council variance to allow automotive maintenance and repair in M-1 zoning district.

CV13-034
930 Freeway Dr., N.
Approximately 0.11 acres
Request: Council variance to allow
automotive maintenance and
repair in M-1 zoning district.