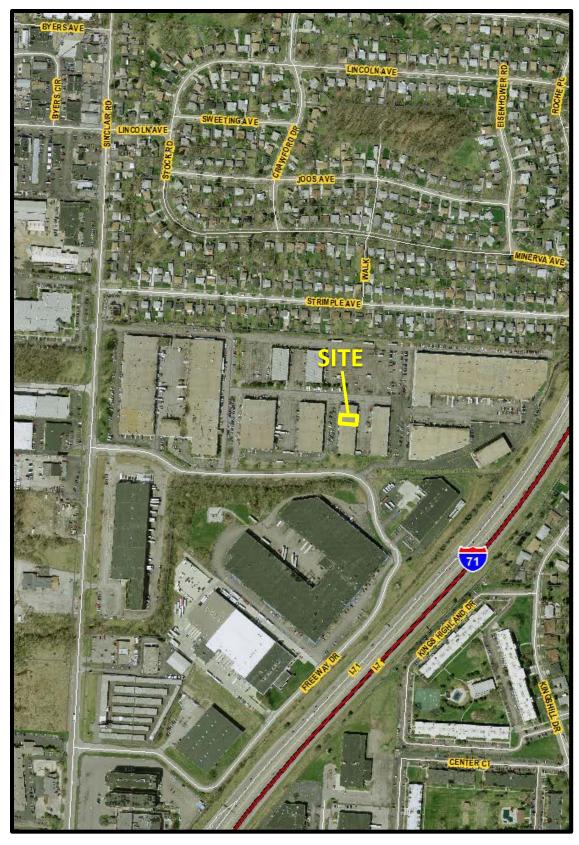

R ( H I T É ( T S

1277 WORTHINGTON WOODS BLVD, WORTHINGTON, OHIO 43085

TEL (614) 840-0986
FAX (614) 840-0989

Freeway or N. Site

PARKING LOT LAYOUT FREEWAY DR. N. COLUMBUS OHIO

CV13-034
930 Freeway Dr., N.
Approximately 0.11 acres
Request: Council variance to allow automotive maintenance and repair in M-1 zoning district.

CV13-034
930 Freeway Dr., N.
Approximately 0.11 acres
Request: Council variance to allow
automotive maintenance and
repair in M-1 zoning district.