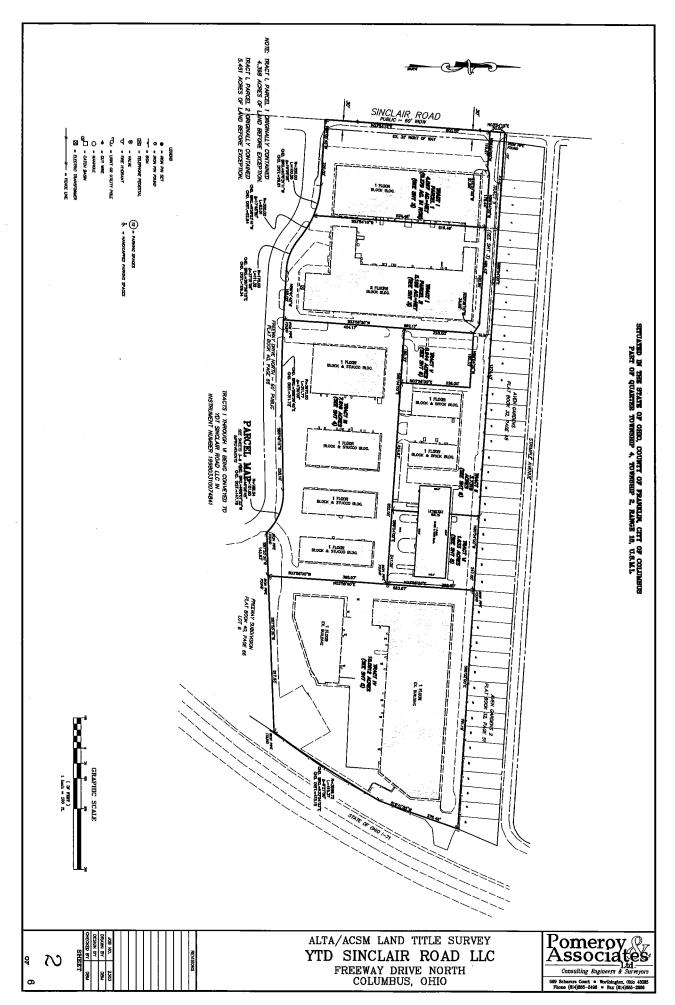

The subject property is currently zoned M-1 Manufacturing District and is improved with a 19,800s.f. multitenant building. The subject site (4,800 s.f) is located in a mixed use park which has a combination of office & office warehouse. The park is bordered by single family to the north, however the site is approximatley 400 feet from the residential. Additionally there is a similar use at the corner of Strimple and Sinclair Road.