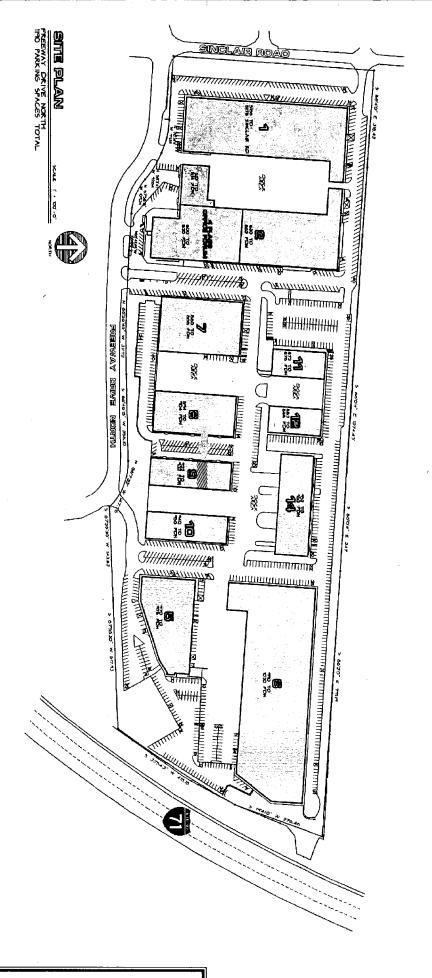

R ( H I T É ( T S

1277 WORTHINGTON WOODS BLVD, WORTHINGTON, OHIO 43085

TEL (614) 840-0986
FAX (614) 840-0989

Freeway or N. Site

PARKING LOT LAYOUT FREEWAY DR. N. COLUMBUS OHIO

CV13-034
930 Freeway Dr., N.
Approximately 0.11 acres
Request: Council variance to allow automotive maintenance and repair in M-1 zoning district.