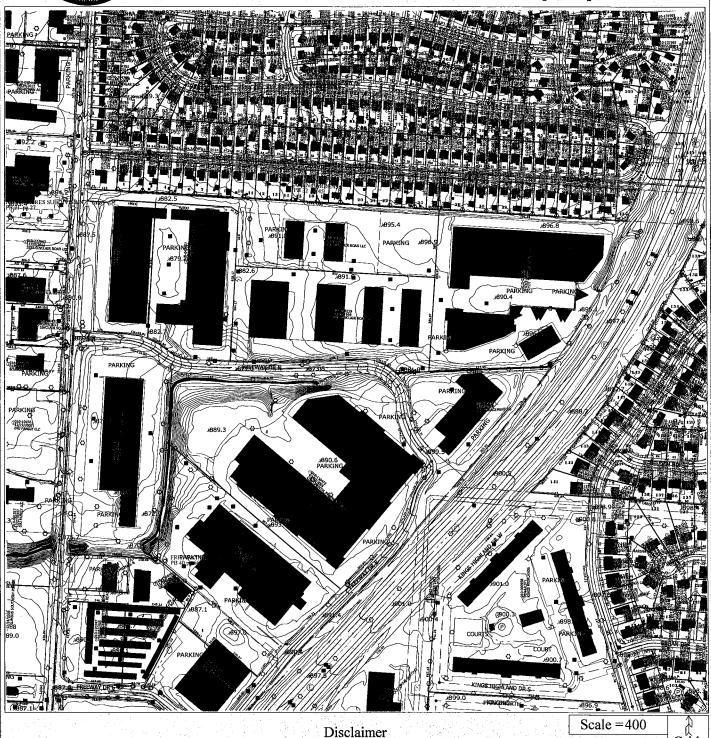

R ( H I T É ( T S

1277 WORTHINGTON WOODS BLVD, WORTHINGTON, OHIO 43085

TEL (614) 840-0986
FAX (614) 840-0989

Freeway or N. Site

PARKING LOT LAYOUT FREEWAY DR. N. COLUMBUS OHIO

CV13-034
930 Freeway Dr., N.
Approximately 0.11 acres
Request: Council variance to allow automotive maintenance and repair in M-1 zoning district.

CV13-034
930 Freeway Dr., N.
Approximately 0.11 acres
Request: Council variance to allow
automotive maintenance and
repair in M-1 zoning district.