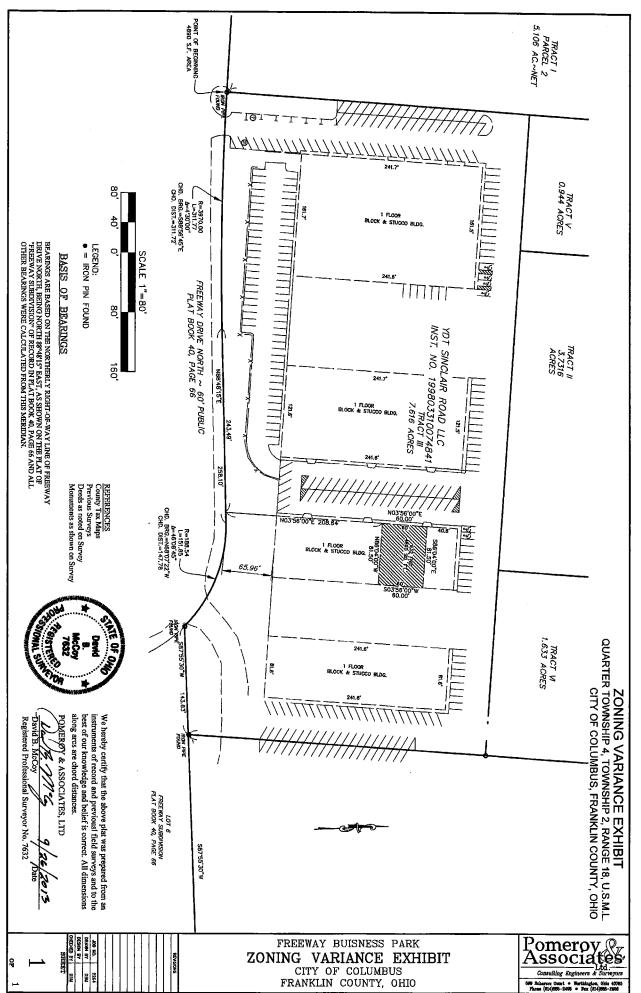

#### Zoning Variance Description City of Columbus 4890 square Feet

Situated in the State of Ohio, County of Franklin, City of Columbus, located in Quarter Township 4, township 2, Range 18, United States Military Lands and being a 4890 square foot area over a portion of a Tract III (7.616 Acres) as conveyed to YDT Sinclair Road LLC in Instrument Number 199803310074841. Said zoning variance area being more particularly described as follows:

Commencing, for reference, at the southwesterly corner of said Tract III (7.616 Acres), being the southeasterly corner of said Tract 1 (Parcel 2) as conveyed to YDT Sinclair Road LLC in Instrument Number 199803310074841;

Thence, along the southerly line of said Tract III (7.616 Acres) and along the arc of a curve to the left, having a radius of 3970.00 feet, an arc length of 311.77 feet, a delta angle of 4°30'00", a chord bearing of South 88° 56' 45" East, a chord length of 311.72 feet to a point;

Thence, North 88° 48' 15" East, continuing along a southerly line of said Tract III (7.616 Acres), a distance of 243.49 feet to a point;

Thence North 03°56'00" East, through said Tract III (7.616 acres), a distance of 208.64 feet to a point, said point being THE TRUE PLACE OF BEGINNING of the herein described 4890 square foot area;

Thence, from said PLACE OF BEGINNING, North 03°56'00" East, continuing through said Tract III (7.616 Acres), a distance of 60.00 feet to a point;

Thence, South 86°04'00" East, continuing through said Tract III (7.616 Acres), a distance of 81.50 feet to a point;

Thence, South 03°56'00" West, continuing through said Tract III (7.616 Acres), a distance of 60.00 feet to a point;

Thence, North 86°04'00" West, continuing through said Tract III (7.616 Acres), a distance of 81.50 feet to THE TRUE PLACE OF BEGINNING.

Containing 4890 square feet of land, more or less, subject to all easements, restrictions and rights-of-way of record.

Bearings are based on the northerly right-of-way line of Freeway Drive North, being North 88°48'15" East as shown on the plat of "Freeway Subdivision" of record in Plat Book 40, page 66 and all other bearings were calculated from this Meridian.

Pomeroy & Associates, Ltd Consulting Engineers

David B. McCoy

Professional Surveyor No. 7632

ROSE A BALLANGEE 1015 STRIMPLE AVE COLUMBUS OH 43229 SCOTT R WILLIAMS 1047 STRIMPLE AVE COLUMBUS OH 43229

JOHNATHAN HOWARD 506 RILEY AVE WORTHINGTON OH 43085