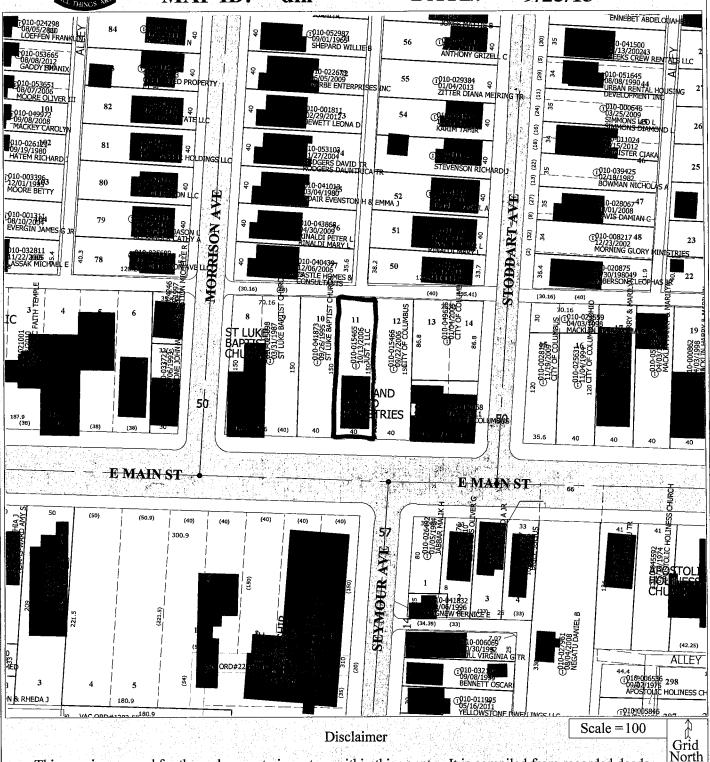

## SURROUNDING PROPERTY OWNERS

City of Columbus Land Bank 109 North Front Street Columbus, OH 43215 St. Luke Baptist Church 1660 East Main Street Columbus, OH 43205 Malik H Jabbar 1215 Cornell Drive Dayton, OH 45406

Rehouse LLC 951 High Street, Suite B Worthington, OH 43085 Peter L & Mary L Rinaldi 741 Oak Street Columbus, OH 43205 Castle Homes & Consultants 1357 Thacker Court Columbus, OH 43204

Evenston H & Emma J Adair 6072 Nicholas Gln Columbus, OH 43213 Oliver G Edwards 1683 East Main Street Columbus, OH 43205 Daniel A Bruney 427 Stoddart Avenue Columbus, OH 43205

Rock of Faith Baptist Church 1667 East Main Street Columbus, OH 43205

## CLARENCE E MINGO II FRANKLIN COUNTY AUDITOR

MAP ID: dlh DATE: 9/25/13

This map is prepared for the real property inventory within this county. It is compiled from recorded deeds, survey plats, and other public records and data. Users of this map are notified that the public primary information sources should be consulted for verification of the information contained on this map. The county and the mapping companies assume no legal responsibilities for the information contained on this map. Please notify the Franklin County GIS Division of any discrepancies.

Real Estate / GIS Department

CV13-035
1672 East Main St.
Approximately 0.13 acres
Request: Council variance to allow
a daycare in the ARLD district.

CV13-035 1672 East Main St. Approximately 0.13 acres Request: Council variance to allow a daycare in the ARLD district.