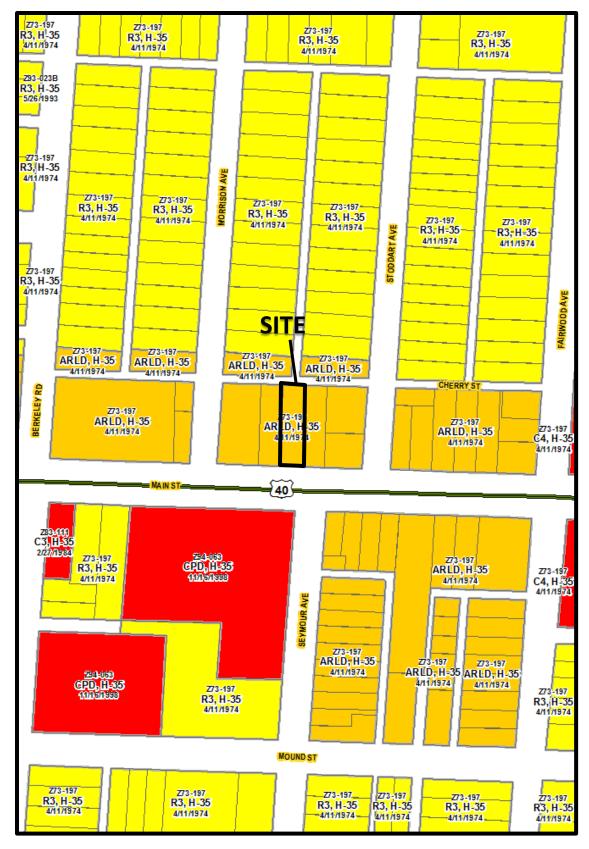

# City of Columbus Zoning Plat

## **ZONING NUMBER**

The Zoning Number Contained on This Form is Herein Certified to Obtain Zoning, Rezoning, and Variances, and is NOT to be Used for the Securing of Building & Utility Permits

Parcel ID: 010015465

**Zoning Number: 1672** 

**Street Name: E MAIN ST** 

Lot Number: 11

**Subdivision: MORRISON PK** 

Requested By: SMITH & HALE (DAVID HODGE)

Issued By: \_\_\_\_\_ Date: <u>9/26/2013</u>

PATRICIA A. AUSTIN, P.E., ADMINISTRATOR DIVISION OF PLANNING AND OPERATIONS COLUMBUS, OHIO

GIS FILE NUMBER: 14501

## CLARENCE E MINGO II FRANKLIN COUNTY AUDITOR

MAP ID: dlh DATE: 9/25/13

This map is prepared for the real property inventory within this county. It is compiled from recorded deeds, survey plats, and other public records and data. Users of this map are notified that the public primary information sources should be consulted for verification of the information contained on this map. The county and the mapping companies assume no legal responsibilities for the information contained on this map. Please notify the Franklin County GIS Division of any discrepancies.

Real Estate / GIS Department

CV13-035
1672 East Main St.
Approximately 0.13 acres
Request: Council variance to allow
a daycare in the ARLD district.

CV13-035 1672 East Main St. Approximately 0.13 acres Request: Council variance to allow a daycare in the ARLD district.