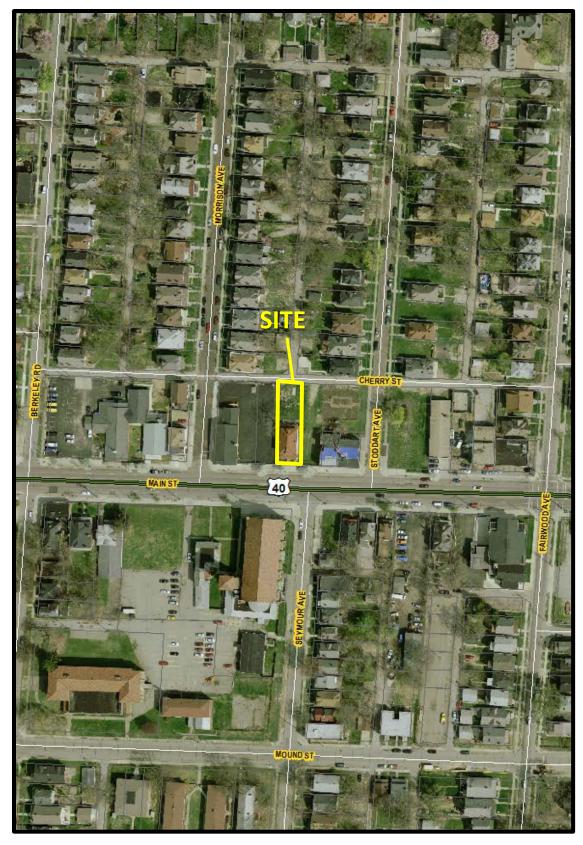

# City of Columbus Zoning Plat

## **ZONING NUMBER**

The Zoning Number Contained on This Form is Herein Certified to Obtain Zoning, Rezoning, and Variances, and is NOT to be Used for the Securing of Building & Utility Permits

Parcel ID: 010015465

**Zoning Number: 1672** 

**Street Name: E MAIN ST** 

Lot Number: 11

**Subdivision: MORRISON PK** 

Requested By: SMITH & HALE (DAVID HODGE)

Issued By: \_\_\_\_\_ Date: <u>9/26/2013</u>

PATRICIA A. AUSTIN, P.E., ADMINISTRATOR DIVISION OF PLANNING AND OPERATIONS COLUMBUS, OHIO

GIS FILE NUMBER: 14501

## CLARENCE E MINGO II FRANKLIN COUNTY AUDITOR

MAP ID: dlh DATE: 9/25/13

This map is prepared for the real property inventory within this county. It is compiled from recorded deeds, survey plats, and other public records and data. Users of this map are notified that the public primary information sources should be consulted for verification of the information contained on this map. The county and the mapping companies assume no legal responsibilities for the information contained on this map. Please notify the Franklin County GIS Division of any discrepancies.

Real Estate / GIS Department

CV13-035
1672 East Main St.
Approximately 0.13 acres
Request: Council variance to allow
a daycare in the ARLD district.

CV13-035 1672 East Main St. Approximately 0.13 acres Request: Council variance to allow a daycare in the ARLD district.