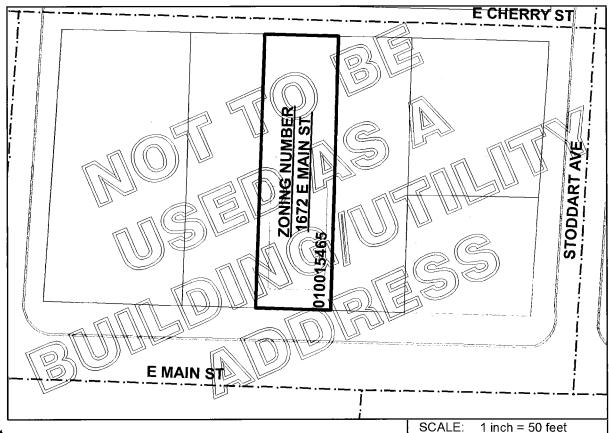

# City of Columbus Zoning Plat

## **ZONING NUMBER**

The Zoning Number Contained on This Form is Herein Certified to Obtain Zoning, Rezoning, and Variances, and is NOT to be Used for the Securing of Building & Utility Permits

Parcel ID: 010015465

**Zoning Number: 1672** 

**Street Name: E MAIN ST** 

Lot Number: 11

**Subdivision: MORRISON PK** 

Requested By: SMITH & HALE (DAVID HODGE)

Issued By: \_\_\_\_\_ Date: <u>9/26/2013</u>

PATRICIA A. AUSTIN, P.E., ADMINISTRATOR DIVISION OF PLANNING AND OPERATIONS COLUMBUS, OHIO

GIS FILE NUMBER: 14501

Real Estate / GIS Department

CV13-035
1672 East Main St.
Approximately 0.13 acres
Request: Council variance to allow
a daycare in the ARLD district.

CV13-035 1672 East Main St. Approximately 0.13 acres Request: Council variance to allow a daycare in the ARLD district.