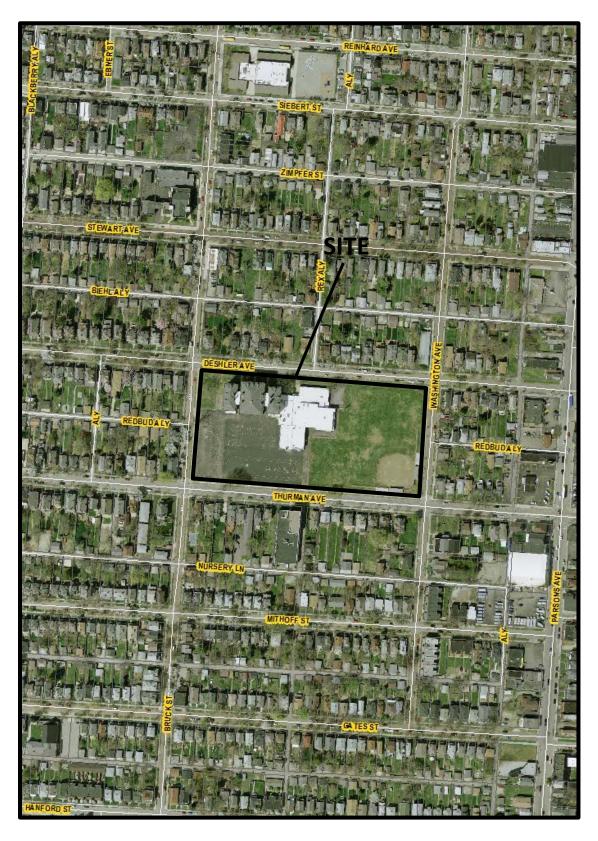

#### 345 East Deshler Avenue

The site is 6.16 acres bounded by East Deshler Avenue, South Washington Avenue, Thurman Avenue and Bruck Street. The site is developed with the Barrett Avenue School, presently owned by the Columbus Board of Education, and is zoned R-2F, Residential. The Barrett School has been closed since about 2009. The building consists of the original four story school building built in the 1880's and a large one (1) story addition to the east side of the original building built in the late 1950's. The original building has significant historic and neighborhood interest and is proposed to be preserved. The 1950's addition does not have historic significance and is typical of many school additions built in the 1950's and 1960's as school districts built additions to schools to accommodate the growing number of students. The 1950's school addition resulted in the demolition of dwellings, probably many being single family dwellings, to accommodate the building addition and sports fields/play ground. The Columbus Board of Education wants to sell the property and applicant is in contract to purchase the property. As with any property/building developed/designed for a specific purpose and the original purpose is no longer viable, a viable new land use must be determined.

The larger neighborhood surrounding the Barrett School site is developed with many forms of residential uses. The neighborhood is experiencing considerable revival and investment. It makes sense to develop the Barrett site with residential land uses. Applicant proposes to preserve the original Barrett School building by changing the use from a former school to 52 dwelling units, remove the 1950's one (1) story addition to the Barrett School building, develop an additional 56 multi-family dwelling units on the west approximately one-half of the site (total of 108 multi-family units) and develop 22 detached single family homes on approximately the east half of the site. The development plan includes establishing the former alley (non-dedicated) grid system by establishing non-dedicated north/south and east/west vehicular connections. The site development plan is depicted on the submitted site plan titled "Zoning Exhibit for Barrett School Redevelopment", dated \_\_\_\_\_\_\_\_.