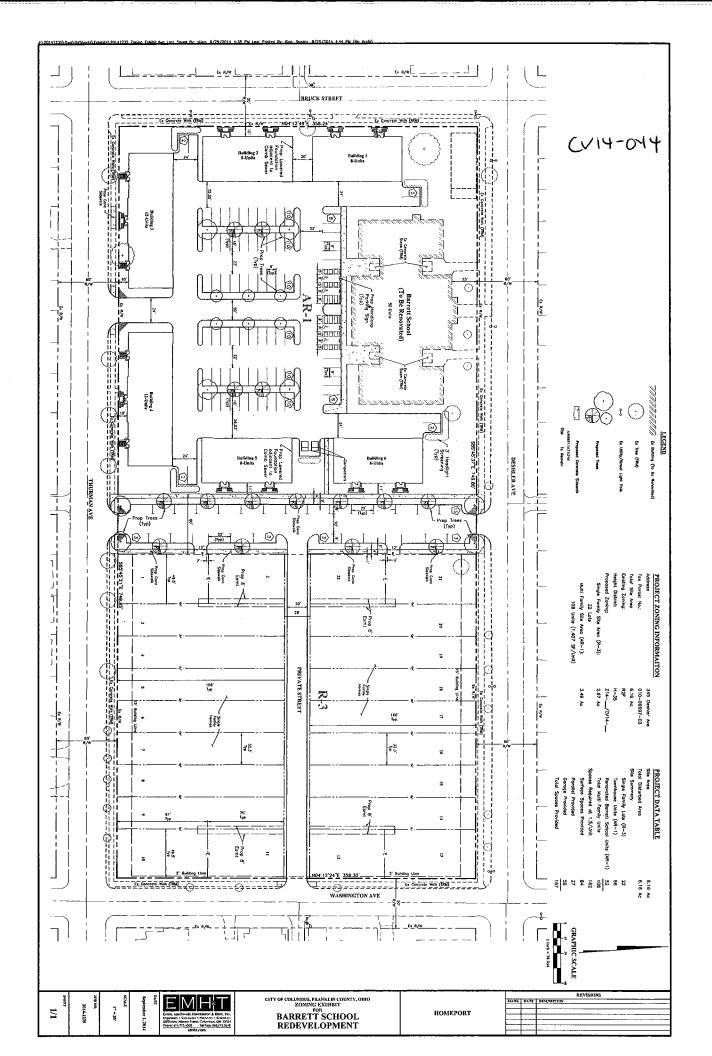

The larger neighborhood surrounding the Barrett School site is developed with many forms of residential uses. The neighborhood is experiencing considerable revival and investment. It makes sense to develop the Barrett site with residential land uses. Applicant proposes to preserve the original Barrett School building by changing the use from a former school to 52 dwelling units, remove the 1950's one (1) story addition to the Barrett School building, develop an additional 56 multi-family dwelling units on the west approximately one-half of the site (total of 108 multi-family units) and develop 22 detached single family homes on approximately the east half of the site. The development plan includes establishing the former alley (non-dedicated) grid system by establishing non-dedicated north/south and east/west vehicular connections. The site development plan is depicted on the submitted site plan titled "Zoning Exhibit for Barrett School Redevelopment", dated \_\_\_\_\_\_\_\_.

#### AR-1, Apartment Residential District area

- 1) 3309.14, Height Districts, to permit a variance to the H-35 Height District for the existing four (4) story Barrett School building, which is approximately 75 feet tall to the mid-point of the roof.
- 2) 3312.27, Parking Setback Line, to reduce the required parking setback on Thurman Avenue from 10 feet to 8 feet for a parallel parking space and from 10 feet to 6 feet for a parallel parking space.
- 3) 3333.18, Building Lines, to reduce building setback lines for Thurman Avenue and Bruck Street for the AR-1 multi-family area from 30 feet and 25 feet, respectively, to 8 feet and 10 feet, respectively.
- 4) 3333.255, Perimeter Yard, to reduce the required perimeter yard from 25 feet to 21 feet adjacent to Buildings 5 and 6, while the distance from the face of the buildings to the east property line exceeds 25 feet, but parking starts 21 feet east of the buildings.

#### R-3, Residential District area

- 5) 3332.035, R-3, Residential District Use, to permit a non-dedicated east/west alley as a separate parcel, as depicted on the submitted site plan, to be used only for vehicular and pedestrian access to the rear of the single family lots as a primary use in the R-3 district.
- 6) 3332.05, Area District Lot Width Requirements, which Section requires a minimum lot width of fifty (50) feet in the R-3 District, while applicant proposes lot widths of 32 +/- feet and 49 +/- feet, subject to surveying/platting, which may require slightly different lot width dimensions.
- 7) 3332.13, R-3, Area District Requirements, which Section requires a minimum lot area of 5,000 square feet, while applicant proposes eight (8) lots of less than 5,000 sq. ft. with four (4) lots (Lots 2, 11, 12, 22 on site plan) of 3,670 +/- sq. ft. and four (4) lots (Lots 1, 10, 13, 21 on site plan) of 4,450 sq. ft., subject to surveying/platting, which may require slightly different lot area, and applicant further proposes lot areas of approximately 3,070 sq. ft. under calculated lot depth provisions of 3332.18.
- 8) 3332.18(C)(D), Basis of Computing Area, which Section limits calculation of area to the depth of the lot that is three (3) times the width, applicant has 14 proposed single family lots that will be approximately 32' x 166', so the area calculation will be limited to 32' x 96' or 3,072 sq. ft. for area calculation under the provisions of this Section, subject to surveying/platting, which may require slightly different depth and area calculations; and to permit an increase in lot coverage from 50% to 65% for Lots 1, 2, 10, 11, 12, 13, 21, 22, as numbered on the site plan.

2 of 3, CV14-044, 345 E Deshler Avenue, Statement of Hardship, 08/21/2014

- 9) 3332.19, Fronting, which Section requires each lot to front upon a public street, while Lots 2 and 22, as numbered on the site plan, won't front upon a public street, but are desirable to create buildings facing the multi-family buildings to the west, to create the front of buildings on the non-dedicated north/south drive and to create the desired look and feel of the non-dedicated north/south drive with pedestrian amenities and presence.
- 10) 3332.21, Building Lines, to reduce building setback lines for Thurman Avenue, Washington Avenue and Deshler Avenue for the R-3 single family area from 30 feet, 25 feet and 25 feet, respectively, to 15 feet, 2 feet and 15 feet, respectively.
- 11) 3332.26(B), Minimum Side Yard Permitted, which Section requires a minimum five (5) interior property line side yard on Lots 1, 2, 10, 11, 12, 13, 21 and 22, as numbered on the site plan, while applicant proposes to reduce the interior property line side yards on these lots from five (5) feet to three (3) feet; and, as an alternate house location option, to reduce one (1) side yard on single family lots 3-9, inclusive, and 14-20, inclusive, to zero (0) feet, subject to all of the houses on the referenced lots being located to provide a six (6) foot west side yard, rather than the minimum three (3) foot side yard on each side. If all houses on lots 3-9, inclusive, and 14-20, inclusive, aren't located with an east side of zero (0) feet and a west side yard of six (6) feet, then all houses on these lots shall be located to provide three (3) foot side yards on each side.
- 12) 3332.27, Rear Yard, which Section requires 25% of total lot area to be located in the rear yard, while applicant requests 15% rear yard for Lots 1, 2, 10, 11, 12, 13, 21, and 22.
- 13) 3332.33, Private Access and Parking Requirements, which Section requires private access for single family dwellings, while Lots 2 and 22 may share a common access point from the north/south access with Lots 1 and 21, respectively.
- 14) 3332.38(E)(G), Private Garage , which Sections limit the area of a detached garage to 45% of total rear yard and limits the height of a detached garage to 15 feet, while applicant proposes a maximum area of the rear yard of 65% for Lots 1, 2, 10, 11, 12, 13, 21, and 22, and a maximum garage height of 18 feet, to permit increased rear yard garage coverage and a steeper garage roof pitch that will be more characteristic of he single family homes to be built and the area.
- 15) 3321.05(B), Vision Clearance at street intersections, which Section requires a 30' vision clearance triangle, while many corner lots in urban areas do not comply with this suburban design standard and applicant requests a 15' vision clearance triangle for Lot 10 (NW corner of Thurman Avenue and Washington Avenue) and Lot 13 (SW corner of East Deshler Avenue and Washington Avenue).