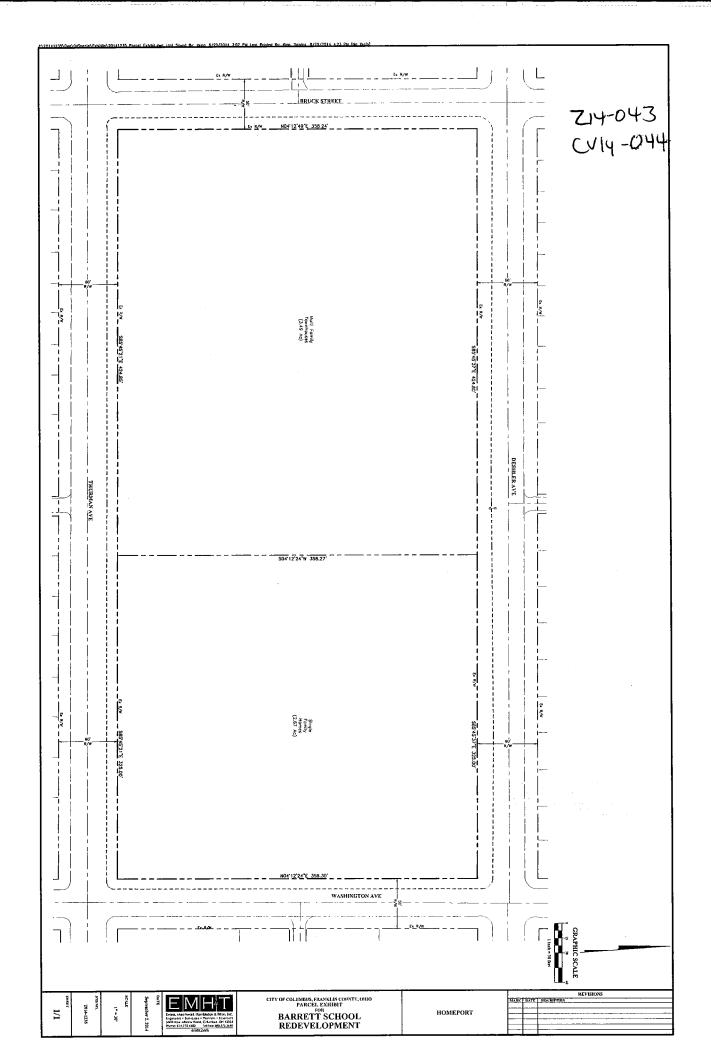

#### 345 East Deshler Avenue

The site is 6.16 acres bounded by East Deshler Avenue, South Washington Avenue, Thurman Avenue and Bruck Street. The site is developed with the Barrett Avenue School, presently owned by the Columbus Board of Education, and is zoned R-2F, Residential. The Barrett School has been closed since about 2009. The building consists of the original four story school building built in the 1880's and a large one (1) story addition to the east side of the original building built in the late 1950's. The original building has significant historic and neighborhood interest and is proposed to be preserved. The 1950's addition does not have historic significance and is typical of many school additions built in the 1950's and 1960's as school districts built additions to schools to accommodate the growing number of students. The 1950's school addition resulted in the demolition of dwellings, probably many being single family dwellings, to accommodate the building addition and sports fields/play ground. The Columbus Board of Education wants to sell the property and applicant is in contract to purchase the property. As with any property/building developed/designed for a specific purpose and the original purpose is no longer viable, a viable new land use must be determined.

The larger neighborhood surrounding the Barrett School site is developed with many forms of residential uses. The neighborhood is experiencing considerable revival and investment. It makes sense to develop the Barrett site with residential land uses. Applicant proposes to preserve the original Barrett School building by changing the use from a former school to 52 dwelling units, remove the 1950's one (1) story addition to the Barrett School building, develop an additional 56 multi-family dwelling units on the west approximately one-half of the site (total of 108 multi-family units) and develop 22 detached single family homes on approximately the east half of the site. The development plan includes establishing the former alley (non-dedicated) grid system by establishing non-dedicated north/south and east/west vehicular connections. The site development plan is depicted on the submitted site plan titled "Zoning Exhibit for Barrett School Redevelopment", dated \_\_\_\_\_\_\_\_.