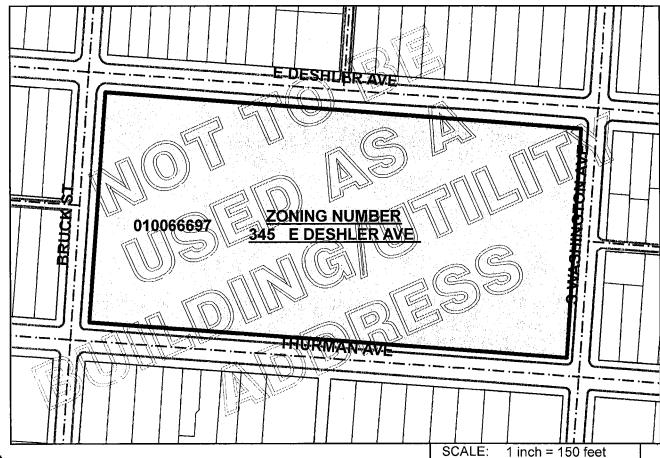

#### 345 East Deshler Avenue

The site is 6.16 acres bounded by East Deshler Avenue, South Washington Avenue, Thurman Avenue and Bruck Street. The site is developed with the Barrett Avenue School, presently owned by the Columbus Board of Education, and is zoned R-2F, Residential. The Barrett School has been closed since about 2009. The building consists of the original four story school building built in the 1880's and a large one (1) story addition to the east side of the original building built in the late 1950's. The original building has significant historic and neighborhood interest and is proposed to be preserved. The 1950's addition does not have historic significance and is typical of many school additions built in the 1950's and 1960's as school districts built additions to schools to accommodate the growing number of students. The 1950's school addition resulted in the demolition of dwellings, probably many being single family dwellings, to accommodate the building addition and sports fields/play ground. The Columbus Board of Education wants to sell the property and applicant is in contract to purchase the property. As with any property/building developed/designed for a specific purpose and the original purpose is no longer viable, a viable new land use must be determined.

The larger neighborhood surrounding the Barrett School site is developed with many forms of residential uses. The neighborhood is experiencing considerable revival and investment. It makes sense to develop the Barrett site with residential land uses. Applicant proposes to preserve the original Barrett School building by changing the use from a former school to 52 dwelling units, remove the 1950's one (1) story addition to the Barrett School building, develop an additional 56 multi-family dwelling units on the west approximately one-half of the site (total of 108 multi-family units) and develop 22 detached single family homes on approximately the east half of the site. The development plan includes establishing the former alley (non-dedicated) grid system by establishing non-dedicated north/south and east/west vehicular connections. The site development plan is depicted on the submitted site plan titled "Zoning Exhibit for Barrett School Redevelopment", dated \_\_\_\_\_\_\_\_.