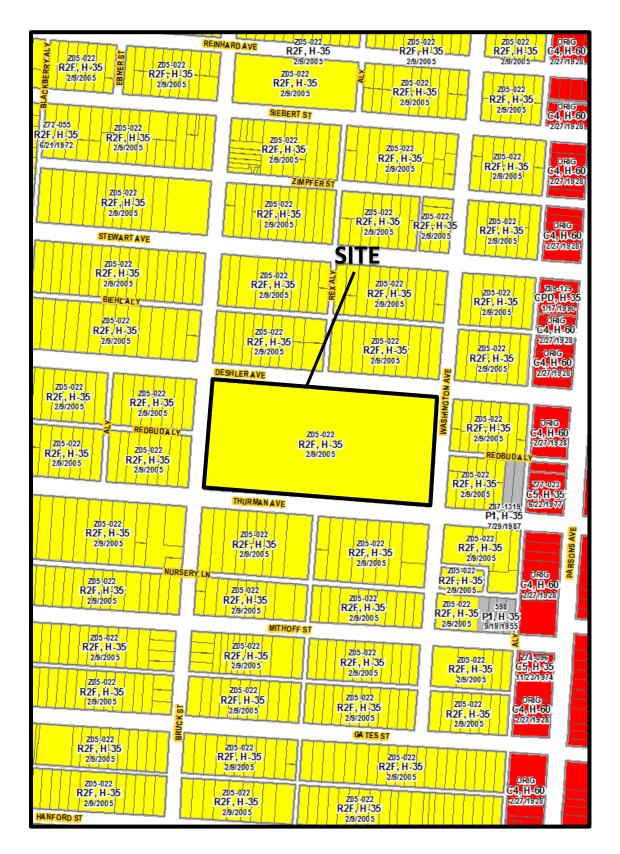

#### 345 East Deshler Avenue

The site is 6.16 acres bounded by East Deshler Avenue, South Washington Avenue, Thurman Avenue and Bruck Street. The site is developed with the Barrett Avenue School, presently owned by the Columbus Board of Education, and is zoned R-2F, Residential. The Barrett School has been closed since about 2009. The building consists of the original four story school building built in the 1880's and a large one (1) story addition to the east side of the original building built in the late 1950's. The original building has significant historic and neighborhood interest and is proposed to be preserved. The 1950's addition does not have historic significance and is typical of many school additions built in the 1950's and 1960's as school districts built additions to schools to accommodate the growing number of students. The 1950's school addition resulted in the demolition of dwellings, probably many being single family dwellings, to accommodate the building addition and sports fields/play ground. The Columbus Board of Education wants to sell the property and applicant is in contract to purchase the property. As with any property/building developed/designed for a specific purpose and the original purpose is no longer viable, a viable new land use must be determined.

The larger neighborhood surrounding the Barrett School site is developed with many forms of residential uses. The neighborhood is experiencing considerable revival and investment. It makes sense to develop the Barrett site with residential land uses. Applicant proposes to preserve the original Barrett School building by changing the use from a former school to 52 dwelling units, remove the 1950's one (1) story addition to the Barrett School building, develop an additional 56 multi-family dwelling units on the west approximately one-half of the site (total of 108 multi-family units) and develop 22 detached single family homes on approximately the east half of the site. The development plan includes establishing the former alley (non-dedicated) grid system by establishing non-dedicated north/south and east/west vehicular connections. The site development plan is depicted on the submitted site plan titled "Zoning Exhibit for Barrett School Redevelopment", dated \_\_\_\_\_\_\_\_.

The site and surrounding neighborhood were developed before the City of Columbus established zoning. Development standards representative of the neighborhood typically are not in compliance with development standards of the current Zoning Code which largely has its roots in suburban development styles rather than urban development or urban redevelopment. Urban redevelopment in the City of Columbus typically requires variances to current code requirements because the current code standards don't address urban redevelopment, particularly for residential uses. Applicant has a hardship to comply with the Zoning Code due to the current code standards representing non-urban development and, therefore, requests the following variances in conjunction with rezoning (Z14-\_\_\_\_\_) the property to the R-3 and AR-1 districts to permit the proposed development represented on the submitted site plan.