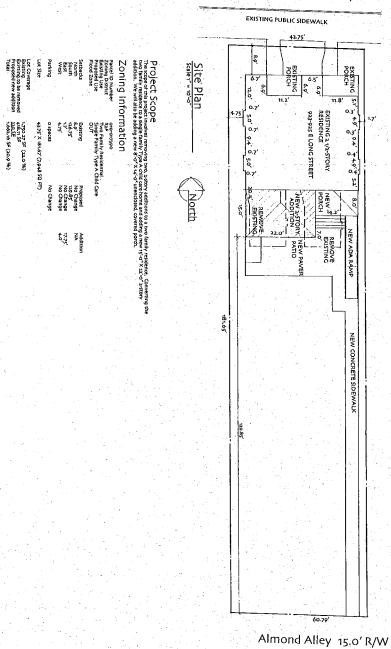

#### STATEMENT OF HARDSHIP

The property that is the subject of this council variance application is comprised of one (1) tract of real estate under the following Franklin County Auditor's Tax Parcel Number: 010-017390 ("Site"). There is one (1) existing structure on the Site: a vacant  $2\frac{1}{2}$  story dwelling. Applicant is a limited liability company that is wholly owned by Ohio Capital Corporation for Housing, a non-profit corporation dedicated to providing affordable housing to low-income tenants. Applicant seeks council approval of a use variance for the Site and variances from certain zoning requirements, which will facilitate the re-use of the Site as a Type A Child Care Home serving the residents at Scholar House, a low-income housing development adjacent to the Site.

Furthermore, the granting of the use and other variances will in no way impair an adequate supply of light and air to adjacent property as the existing building will merely be remodeled and a 15 foot by 22 foot two-story addition and an 8 foot by 14 foot unenclosed covered porch will be added. The granting of the variances also will not unreasonably increase the congestion of the public streets, increase the danger of fires, endanger the public safety or unreasonably diminish or impair the public health, safety, comfort, morals or welfare of the inhabitants of the City of Columbus. Traffic congestion will not be increased as the daycare home will serve only the residents at the adjacent Scholar House and thus no additional traffic will be generated. In addition, granting of the variances will decrease the danger of fires by modernizing the building systems, increase the public safety by repurposing a currently vacant