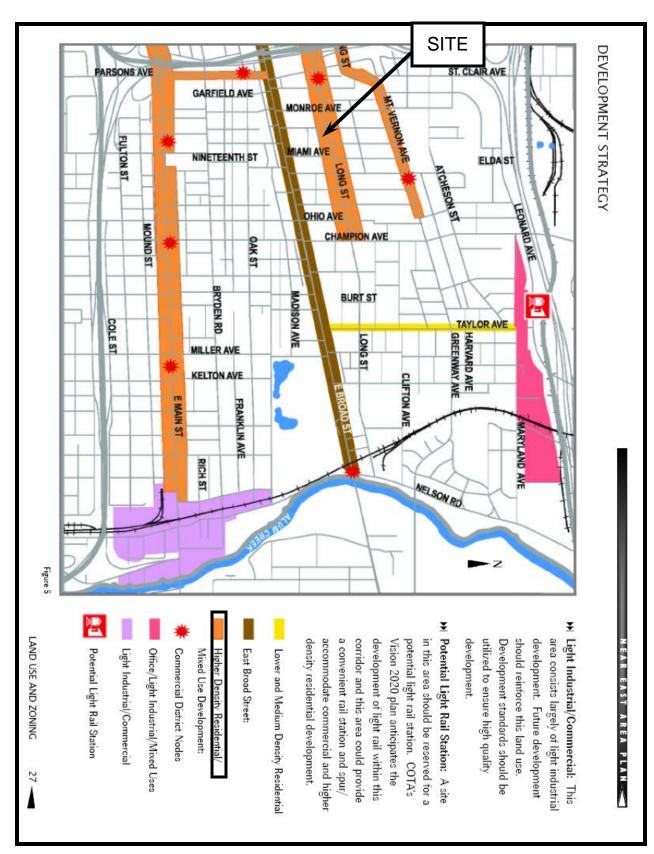

# 923 East Long Street Columbus, Ohio 43203

#### STATEMENT OF HARDSHIP

The property that is the subject of this council variance application is comprised of one (1) tract of real estate under the following Franklin County Auditor's Tax Parcel Number: 010-017390 ("Site"). There is one (1) existing structure on the Site: a vacant  $2\frac{1}{2}$  story dwelling. Applicant is a limited liability company that is wholly owned by Ohio Capital Corporation for Housing, a non-profit corporation dedicated to providing affordable housing to low-income tenants. Applicant seeks council approval of a use variance for the Site and variances from certain zoning requirements, which will facilitate the re-use of the Site as a Type A Child Care Home serving the residents at Scholar House, a low-income housing development adjacent to the Site.