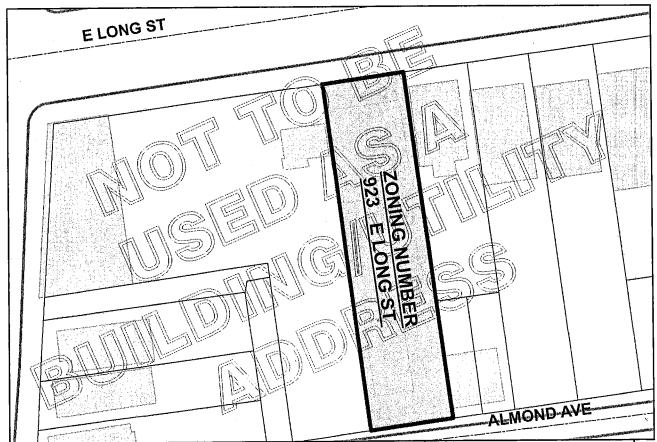

# 923 East Long Street Columbus, Ohio 43203

#### STATEMENT OF HARDSHIP

The property that is the subject of this council variance application is comprised of one (1) tract of real estate under the following Franklin County Auditor's Tax Parcel Number: 010-017390 ("Site"). There is one (1) existing structure on the Site: a vacant  $2\frac{1}{2}$  story dwelling. Applicant is a limited liability company that is wholly owned by Ohio Capital Corporation for Housing, a non-profit corporation dedicated to providing affordable housing to low-income tenants. Applicant seeks council approval of a use variance for the Site and variances from certain zoning requirements, which will facilitate the re-use of the Site as a Type A Child Care Home serving the residents at Scholar House, a low-income housing development adjacent to the Site.