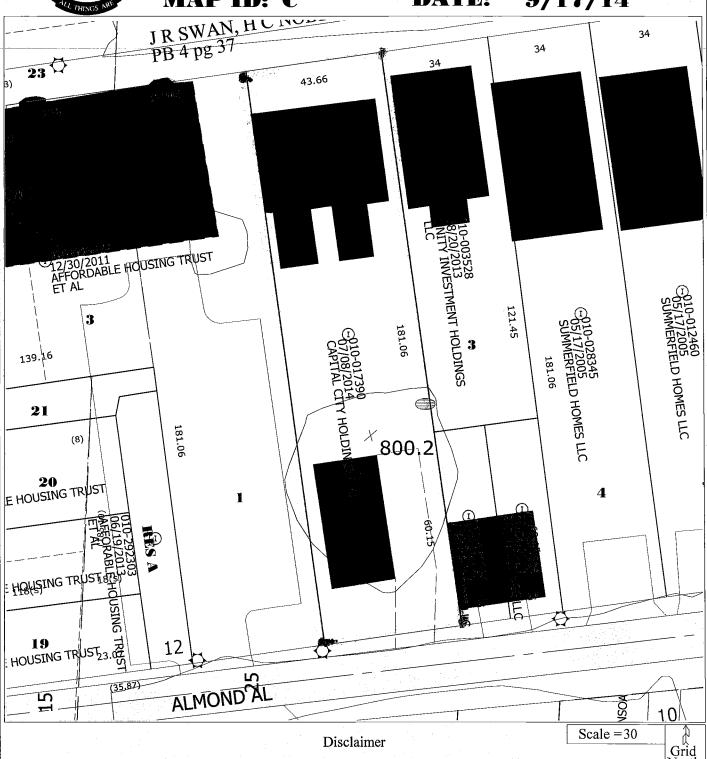

#### Owners of Record within 125 feet of the exterior boundaries of 923 East Long Street, Columbus, Ohio

| 1.  | Affordable Housing Trust et al<br>110 N 17 <sup>th</sup> Street<br>Columbus OH 43203 | 2.  | AHT Holdings LLC<br>110 N 17th Street<br>Columbus OH 43203                                             |
|-----|--------------------------------------------------------------------------------------|-----|--------------------------------------------------------------------------------------------------------|
| 3.  | City of Columbus Ohio<br>50 W Gay Street, 4 <sup>th</sup> Floor<br>Columbus OH 43215 | 4.  | James B Flynn Kevin E Wynne 64 Miami Avenue Columbus OH 43203                                          |
| 5.  | Walter Harris<br>684 New York Avenue<br>Columbus OH 43201                            | 6.  | Robert E Henton<br>943 Almond Alley<br>Columbus OH 43203                                               |
| 7.  | W Earl Jennings<br>5411 Gordon Way<br>Dublin OH 43017                                | 8.  | Clemya E Matthews<br>223 N 20 <sup>th</sup> Street<br>Columbus OH 43203                                |
| 9.  | Donsoa Morgan<br>9240 Ruston Lane<br>Reynoldsburg OH 43068                           | 10. | Raymond Morgan<br>924 E Gay Street<br>Columbus OH 43203                                                |
| 11. | Rudolph V Robinson et al<br>4468 Landmark Road<br>Groveport OH 43125                 | 12. | Second Baptist Church of the<br>City of Columbus<br>186 N 17 <sup>th</sup> Street<br>Columbus OH 43203 |
| 13. | Summerfield Homes LLC<br>88 E Broad Street<br>Columbus OH 43215                      | 14. | Unity Investment Holdings LLC<br>225 N 4 <sup>th</sup> Street, Suite 303<br>Columbus OH 43215          |