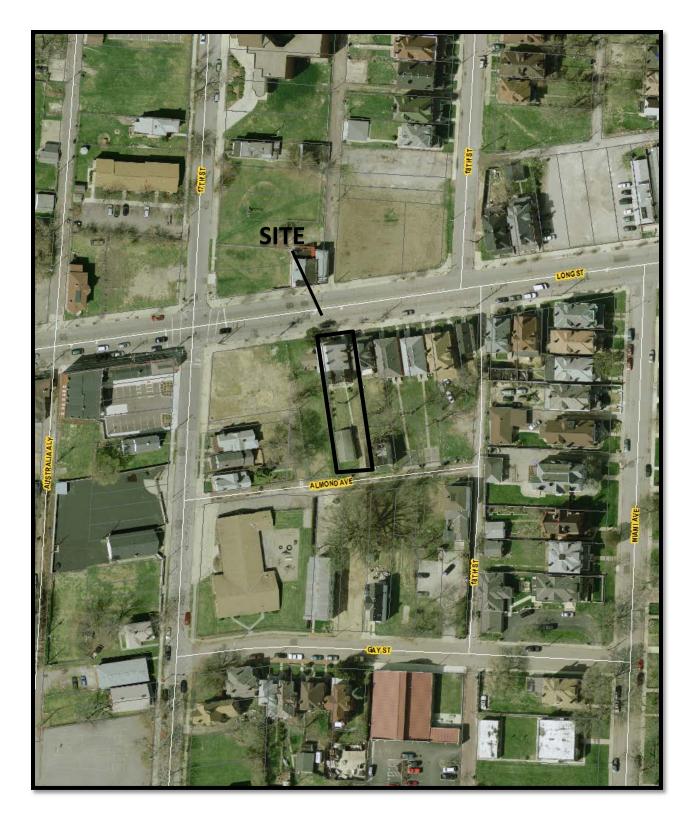

# 923 East Long Street Columbus, Ohio 43203

#### STATEMENT OF HARDSHIP

The property that is the subject of this council variance application is comprised of one (1) tract of real estate under the following Franklin County Auditor's Tax Parcel Number: 010-017390 ("Site"). There is one (1) existing structure on the Site: a vacant  $2\frac{1}{2}$  story dwelling. Applicant is a limited liability company that is wholly owned by Ohio Capital Corporation for Housing, a non-profit corporation dedicated to providing affordable housing to low-income tenants. Applicant seeks council approval of a use variance for the Site and variances from certain zoning requirements, which will facilitate the re-use of the Site as a Type A Child Care Home serving the residents at Scholar House, a low-income housing development adjacent to the Site.

The existing building on the Site is a vacant two-family building which previously was used for residential purposes. The adjacent property owner recently constructed a multi-family low-income housing development called "Scholar House". Occupancy of Scholar House residential units are restricted to tenants who: (1) are low-income (30% of annual median income), (2) have primary custody of at least one child, and (3) have at least one year of remaining coursework before graduation. Applicant seeks to obtain a variance to permitted uses for the Site to permit the operation on the Site of a Type A Child Care Home solely serving the Scholar House tenants. The Scholar House tenants are in need of affordable quality child care and Applicants believe that establishing affordable quality child care immediately adjacent to the Scholar House will alleviate the tenants' minds about the care their children are receiving and permit the tenants to concentrate on their studies.