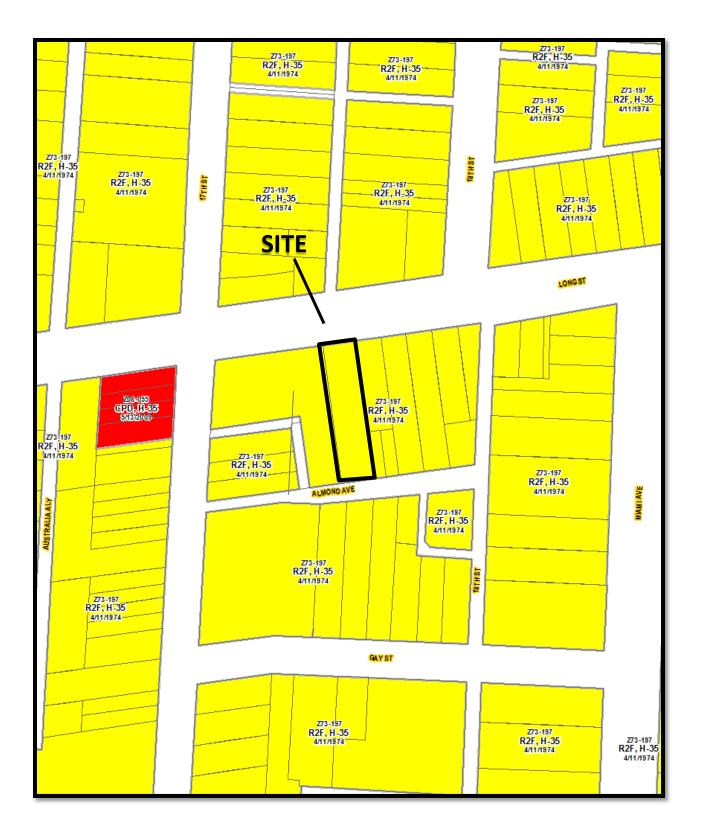

# 923 East Long Street Columbus, Ohio 43203

#### STATEMENT OF HARDSHIP

The property that is the subject of this council variance application is comprised of one (1) tract of real estate under the following Franklin County Auditor's Tax Parcel Number: 010-017390 ("Site"). There is one (1) existing structure on the Site: a vacant  $2\frac{1}{2}$  story dwelling. Applicant is a limited liability company that is wholly owned by Ohio Capital Corporation for Housing, a non-profit corporation dedicated to providing affordable housing to low-income tenants. Applicant seeks council approval of a use variance for the Site and variances from certain zoning requirements, which will facilitate the re-use of the Site as a Type A Child Care Home serving the residents at Scholar House, a low-income housing development adjacent to the Site.