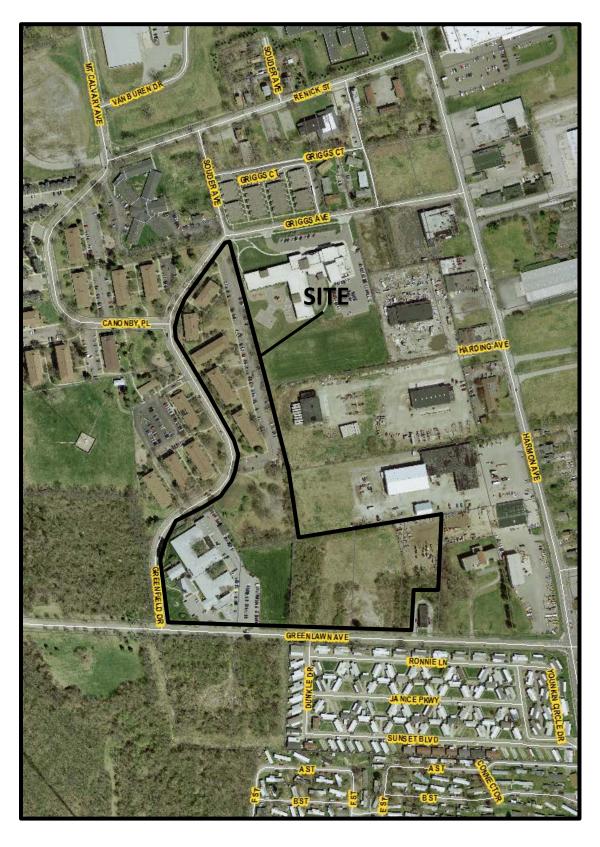

#### **ZONING DESCRIPTION FOR 9.780 ACRES**

Situate in the State of Ohio, County of Franklin, partly in the City of Columbus and partly in the Township of Franklin, in Virginia Military Survey 422, being part of a 3.457 acre tract conveyed to Ohio Hospital for Psychiatry, LLC in Instrument Number 200509140190874, Parcel 1, part of a 1.779 acre tract conveyed to Ohio Hospital for Psychiatry, LLC in Instrument Number 200509140190874, Parcel 2 and part of a 5.678 acre tract conveyed to Ohio Hospital for Psychiatry in Instrument Number 201402030013720 and Instrument Number 201402200021177, all records being of the Recorder's Office, Franklin County, Ohio and being more particularly described as follows:

Commencing at the centerline intersection of Harmon Avenue with the centerline of Greenlawn Avenue;

Thence along the centerline of Greenlawn Avenue, North 87 degrees 44 minutes 34 seconds West, 649.42 feet to the southeast corner of said 5.678 acre tract;

Thence along part of the east line of said 5.678 acre tract, North 02 degrees 18 minutes 42 seconds East, 30.00 feet to the north line of Greenlawn Avenue and the **TRUE POINT OF BEGINNING** of the parcel herein intended to be described;

Thence across said 5.648 acre and said 1.779 acre tracts, across part of said 3.457 acre tract and along the north line of Greenlawn Avenue, North 87 degrees 44 minutes 34 seconds West, 986.21 feet to the east line of Greenfield Drive as delineated on Dedication of Greenfield Drive and Easements in Plat Book 36, Page 54;

Thence across part of said 3.457 acre tract and along the east line of Greenfield Drive, North 08 degrees 35 minutes 33 seconds West, 208.05 feet to a point of curvature;

Thence continuing across part of said 3.457 acre tract and along the east line of Greenfield Drive, along a curve to the right having a radius of 225.00 feet, a central angle 38 degrees 57 minutes 24 seconds, an arc length of 152.98 feet, North 10 degrees 53 minutes 08 seconds East, 150.05 feet to the north line of said 3.457 acre tract;

Thence along part of the north line of said 3.457 acre tract, North 57 degrees 37 minutes 30 seconds East, 217.48 feet;

Thence continuing along part of the north line of said 3.457 acre tract, South 32 degrees 23 minutes 40 seconds East, 200.25 feet to the northeast corner of said 3.457 acre tract and the northwest corner of said 1.779 acre tract;

Thence along the north line of said 1.779 acre tract, North 80 degrees 17 minutes 21 seconds East, 217.74 feet to the northeast corner of said 1.779 acre tract and the northwest corner of said 5.678 acre tract;

Thence along the north line of said 5.678 acre tract, North 80 degrees 37 minutes 00 seconds East, 609.97 feet to the northeast corner of said 5.678 acre tract;

Thence along part of the east line of said 5.678 acre tract, South 02 degrees 18 minutes 01 second West, 304.55 feet;

Thence continuing along part of the east line of said 5.678 acre tract, North 87 degrees 49 minutes 13 seconds West, 99.98 feet;

Thence continuing along part of the east line of said 5.678 acre tract, South 02 degrees 18 minutes 42 seconds West, 175.09 feet to the **TRUE POINT OF BEGINNING**, **CONTAINING 9.780 ACRES**.