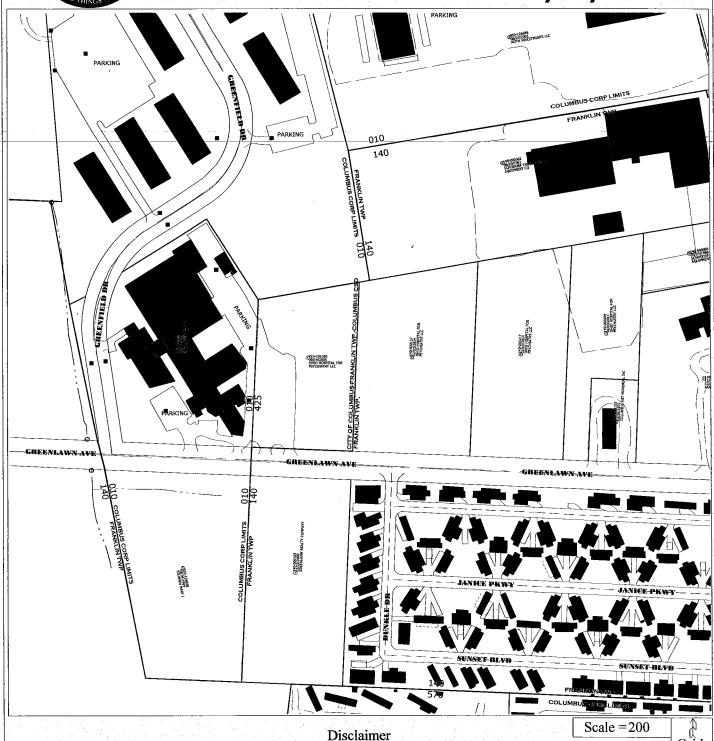

#### **ZONING DESCRIPTION FOR 9.780 ACRES**

Situate in the State of Ohio, County of Franklin, partly in the City of Columbus and partly in the Township of Franklin, in Virginia Military Survey 422, being part of a 3.457 acre tract conveyed to Ohio Hospital for Psychiatry, LLC in Instrument Number 200509140190874, Parcel 1, part of a 1.779 acre tract conveyed to Ohio Hospital for Psychiatry, LLC in Instrument Number 200509140190874, Parcel 2 and part of a 5.678 acre tract conveyed to Ohio Hospital for Psychiatry in Instrument Number 201402030013720 and Instrument Number 201402200021177, all records being of the Recorder's Office, Franklin County, Ohio and being more particularly described as follows:

Commencing at the centerline intersection of Harmon Avenue with the centerline of Greenlawn Avenue;

Thence along the centerline of Greenlawn Avenue, North 87 degrees 44 minutes 34 seconds West, 649.42 feet to the southeast corner of said 5.678 acre tract;

Thence along part of the east line of said 5.678 acre tract, North 02 degrees 18 minutes 42 seconds East, 30.00 feet to the north line of Greenlawn Avenue and the **TRUE POINT OF BEGINNING** of the parcel herein intended to be described;

Thence across said 5.648 acre and said 1.779 acre tracts, across part of said 3.457 acre tract and along the north line of Greenlawn Avenue, North 87 degrees 44 minutes 34 seconds West, 986.21 feet to the east line of Greenfield Drive as delineated on Dedication of Greenfield Drive and Easements in Plat Book 36, Page 54;

Thence across part of said 3.457 acre tract and along the east line of Greenfield Drive, North 08 degrees 35 minutes 33 seconds West, 208.05 feet to a point of curvature;

Thence continuing across part of said 3.457 acre tract and along the east line of Greenfield Drive, along a curve to the right having a radius of 225.00 feet, a central angle 38 degrees 57 minutes 24 seconds, an arc length of 152.98 feet, North 10 degrees 53 minutes 08 seconds East, 150.05 feet to the north line of said 3.457 acre tract;

Thence along part of the north line of said 3.457 acre tract, North 57 degrees 37 minutes 30 seconds East, 217.48 feet;

Thence continuing along part of the north line of said 3.457 acre tract, South 32 degrees 23 minutes 40 seconds East, 200.25 feet to the northeast corner of said 3.457 acre tract and the northwest corner of said 1.779 acre tract;

Thence along the north line of said 1.779 acre tract, North 80 degrees 17 minutes 21 seconds East, 217.74 feet to the northeast corner of said 1.779 acre tract and the northwest corner of said 5.678 acre tract;

Thence along the north line of said 5.678 acre tract, North 80 degrees 37 minutes 00 seconds East, 609.97 feet to the northeast corner of said 5.678 acre tract;

Thence along part of the east line of said 5.678 acre tract, South 02 degrees 18 minutes 01 second West, 304.55 feet;

Thence continuing along part of the east line of said 5.678 acre tract, North 87 degrees 49 minutes 13 seconds West, 99.98 feet;

Thence continuing along part of the east line of said 5.678 acre tract, South 02 degrees 18 minutes 42 seconds West, 175.09 feet to the **TRUE POINT OF BEGINNING**, **CONTAINING 9.780 ACRES**.

The basis of bearings for this description is assumed to be North 87 degrees 44 minutes 34 seconds West on the centerline of Greenlawn Avenue.

This description is based on available records and a field survey by E.P. Ferris & Associates in 2012 and 2014. This description is to be used for zoning purposes only and is not intended to be used for property transfer.