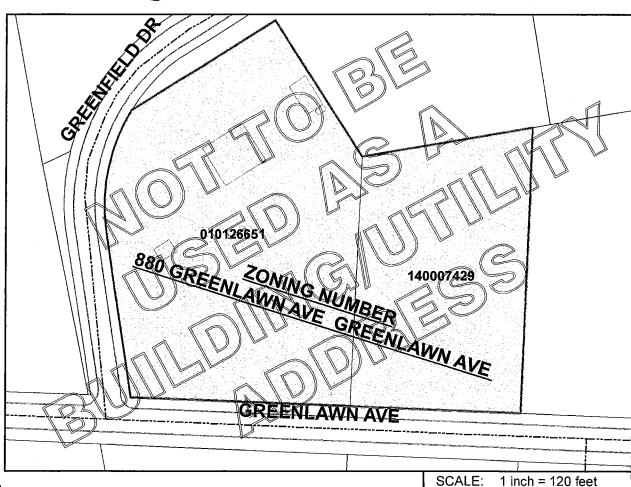

#### **ZONING DESCRIPTION FOR 9.780 ACRES**

Situate in the State of Ohio, County of Franklin, partly in the City of Columbus and partly in the Township of Franklin, in Virginia Military Survey 422, being part of a 3.457 acre tract conveyed to Ohio Hospital for Psychiatry, LLC in Instrument Number 200509140190874, Parcel 1, part of a 1.779 acre tract conveyed to Ohio Hospital for Psychiatry, LLC in Instrument Number 200509140190874, Parcel 2 and part of a 5.678 acre tract conveyed to Ohio Hospital for Psychiatry in Instrument Number 201402030013720 and Instrument Number 201402200021177, all records being of the Recorder's Office, Franklin County, Ohio and being more particularly described as follows:

Commencing at the centerline intersection of Harmon Avenue with the centerline of Greenlawn Avenue;

Thence along the centerline of Greenlawn Avenue, North 87 degrees 44 minutes 34 seconds West, 649.42 feet to the southeast corner of said 5.678 acre tract;

Thence along part of the east line of said 5.678 acre tract, North 02 degrees 18 minutes 42 seconds East, 30.00 feet to the north line of Greenlawn Avenue and the **TRUE POINT OF BEGINNING** of the parcel herein intended to be described;

Thence across said 5.648 acre and said 1.779 acre tracts, across part of said 3.457 acre tract and along the north line of Greenlawn Avenue, North 87 degrees 44 minutes 34 seconds West, 986.21 feet to the east line of Greenfield Drive as delineated on Dedication of Greenfield Drive and Easements in Plat Book 36, Page 54;

Thence across part of said 3.457 acre tract and along the east line of Greenfield Drive, North 08 degrees 35 minutes 33 seconds West, 208.05 feet to a point of curvature;

Thence continuing across part of said 3.457 acre tract and along the east line of Greenfield Drive, along a curve to the right having a radius of 225.00 feet, a central angle 38 degrees 57 minutes 24 seconds, an arc length of 152.98 feet, North 10 degrees 53 minutes 08 seconds East, 150.05 feet to the north line of said 3.457 acre tract;

Thence along part of the north line of said 3.457 acre tract, North 57 degrees 37 minutes 30 seconds East, 217.48 feet;

Thence continuing along part of the north line of said 3.457 acre tract, South 32 degrees 23 minutes 40 seconds East, 200.25 feet to the northeast corner of said 3.457 acre tract and the northwest corner of said 1.779 acre tract;

Thence along the north line of said 1.779 acre tract, North 80 degrees 17 minutes 21 seconds East, 217.74 feet to the northeast corner of said 1.779 acre tract and the northwest corner of said 5.678 acre tract;

Thence along the north line of said 5.678 acre tract, North 80 degrees 37 minutes 00 seconds East, 609.97 feet to the northeast corner of said 5.678 acre tract;

Thence along part of the east line of said 5.678 acre tract, South 02 degrees 18 minutes 01 second West, 304.55 feet;

Thence continuing along part of the east line of said 5.678 acre tract, North 87 degrees 49 minutes 13 seconds West, 99.98 feet;

Thence continuing along part of the east line of said 5.678 acre tract, South 02 degrees 18 minutes 42 seconds West, 175.09 feet to the **TRUE POINT OF BEGINNING**, **CONTAINING 9.780 ACRES**.

The basis of bearings for this description is assumed to be North 87 degrees 44 minutes 34 seconds West on the centerline of Greenlawn Avenue.

This description is based on available records and a field survey by E.P. Ferris & Associates in 2012 and 2014. This description is to be used for zoning purposes only and is not intended to be used for property transfer.