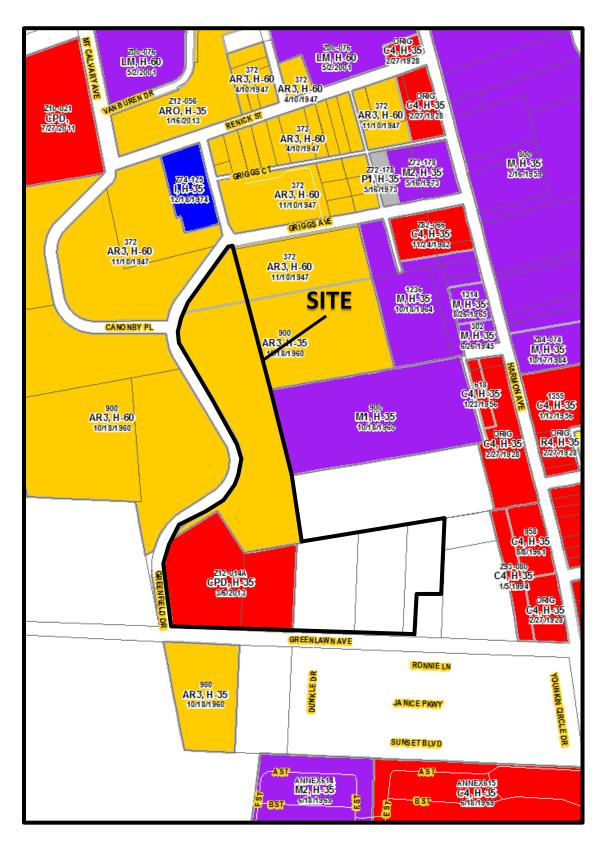

#### COMMERCIAL PLANNED DISTRICT TEXT

PROPOSED DISTRICT: COMMERCIAL PLANNED DISTRICT

PROPERTY ADDRESS: 880 Greenlawn Avenue

OWNER: Ohio Hospital for Psychiatry LLC & Columbus Metropolitan Housing Authority