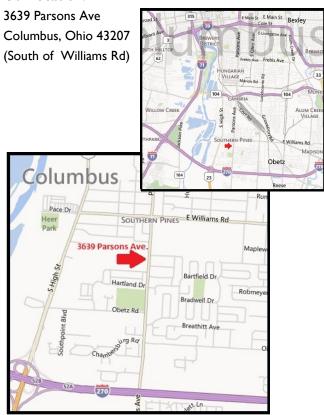

#### **Our location:**

Pre-registration:
WWW.FIRE.COLUMBUS.GOV
PHONE: 614-645-6360