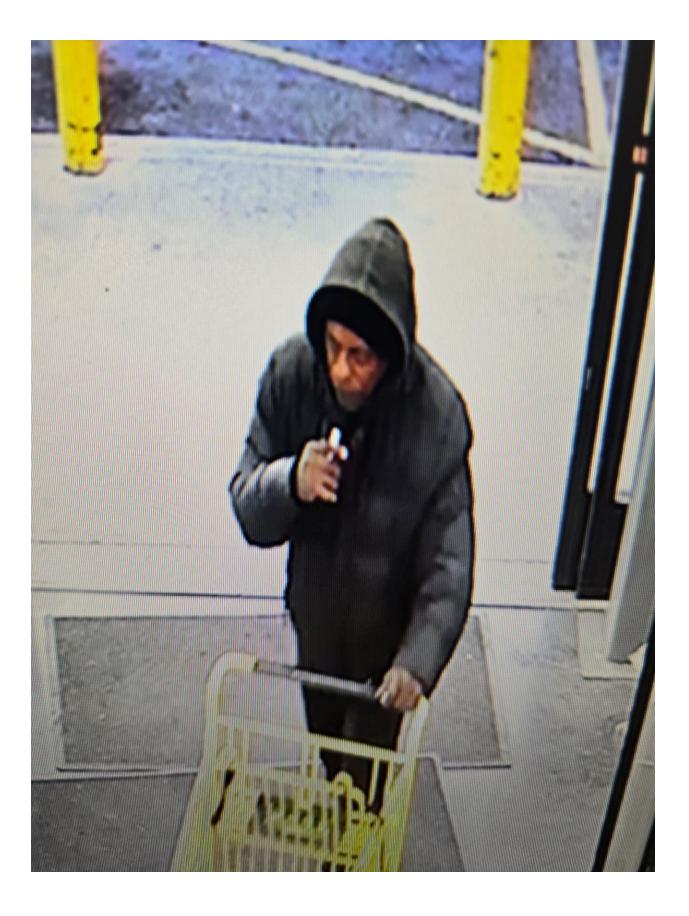

Incident Summary: On 1/31/25 at 11:46am, the suspect entered a business in the 2500 block of Lockbourne Rd. He pistol-whipped the employee and demanded money from the register. She complied and he left in an unknown direction. The suspect had most of his face covered at the time of the robbery but the manager was able to provide a screenshot of the suspect coming into the store at an earlier time. He was described as male/black 45-60 years old 5'9" 150 pounds.