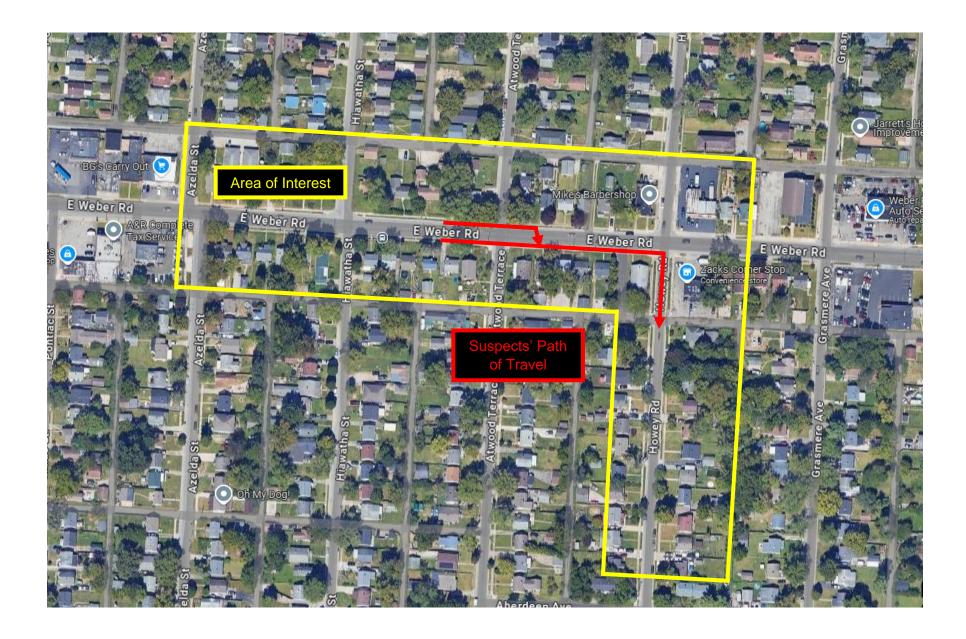

Location of Offense/Incident: 1000 block of E. Weber Rd. Zone: 6 Precinct: 2

| Incident Report #: 240808514                                                                                                                                                                                                                                                                                                                                                                                                                                                                                                                                             |                   | Cruiser District: 20 |               |                |
|--------------------------------------------------------------------------------------------------------------------------------------------------------------------------------------------------------------------------------------------------------------------------------------------------------------------------------------------------------------------------------------------------------------------------------------------------------------------------------------------------------------------------------------------------------------------------|-------------------|----------------------|---------------|----------------|
| Victim: Me'Khi Key                                                                                                                                                                                                                                                                                                                                                                                                                                                                                                                                                       | rs (Deceased)     | Sex: Male            | Race: Black   | Age: 16        |
| Victim:                                                                                                                                                                                                                                                                                                                                                                                                                                                                                                                                                                  |                   | Sex:                 | Race:         | Age:           |
| Victim:                                                                                                                                                                                                                                                                                                                                                                                                                                                                                                                                                                  |                   | Sex:                 | Race:         | Age:           |
|                                                                                                                                                                                                                                                                                                                                                                                                                                                                                                                                                                          |                   |                      |               |                |
| Suspect:                                                                                                                                                                                                                                                                                                                                                                                                                                                                                                                                                                 |                   | Address:             |               |                |
| ☐ Arrested                                                                                                                                                                                                                                                                                                                                                                                                                                                                                                                                                               | ☐ Warrant on File | Sex:                 | Race:         | Age:           |
| Charges:                                                                                                                                                                                                                                                                                                                                                                                                                                                                                                                                                                 |                   |                      |               |                |
| Suspect:                                                                                                                                                                                                                                                                                                                                                                                                                                                                                                                                                                 |                   | Address:             |               |                |
| ☐ Arrested                                                                                                                                                                                                                                                                                                                                                                                                                                                                                                                                                               | ☐ Warrant on File | Sex:                 | Race:         | Age:           |
| Charges:                                                                                                                                                                                                                                                                                                                                                                                                                                                                                                                                                                 |                   |                      |               |                |
|                                                                                                                                                                                                                                                                                                                                                                                                                                                                                                                                                                          |                   |                      |               |                |
| Incident Summary: Detectives are asking for the public's help in solving the murder of Me'Khi Keys, 16. Keys was shot on Wednesday, October 30, 2024, at 12:03AM, in the 1000 block of E. Weber Rd.  Just prior to Keys shooting, two males were walking eastbound, on E. Weber Rd. One of these males was wearing a dark coat with what appears to be a red hood. Detectives are asking for the public's help in identifying this male. After the shooting both males ran eastbound on E. Weber Rd. to Howie Rd. where they both initially ran south on Howie together. |                   |                      |               |                |
| Please see the attached pictures and short video of both males walking east of E. Weber prior to the shooting. Anyone with cameras in the area of interest on the attached map is asked to check for any relevant video.                                                                                                                                                                                                                                                                                                                                                 |                   |                      |               |                |
| Video maybe uploaded directly to detectives using the following link or the attached QR Code:                                                                                                                                                                                                                                                                                                                                                                                                                                                                            |                   |                      |               |                |
| https://ColumbusPDOH.evidence.com/axon/community-request/public/240808514                                                                                                                                                                                                                                                                                                                                                                                                                                                                                                |                   |                      |               |                |
| Anyone with information regarding this incident, is asked to contact Detective Harbin at (614) 645-0907 or DHarbin@ColumbusPolice.org or to call Central Ohio Crime Stoppers at (614) 461-TIPS (8477). Detective Harbin is the lead detective on the case and is being assisted by Detective Lemmon.                                                                                                                                                                                                                                                                     |                   |                      |               |                |
| Conv. To:                                                                                                                                                                                                                                                                                                                                                                                                                                                                                                                                                                | requiring Staff   | Cammandar            | ✓ Dublic Info | umation Office |