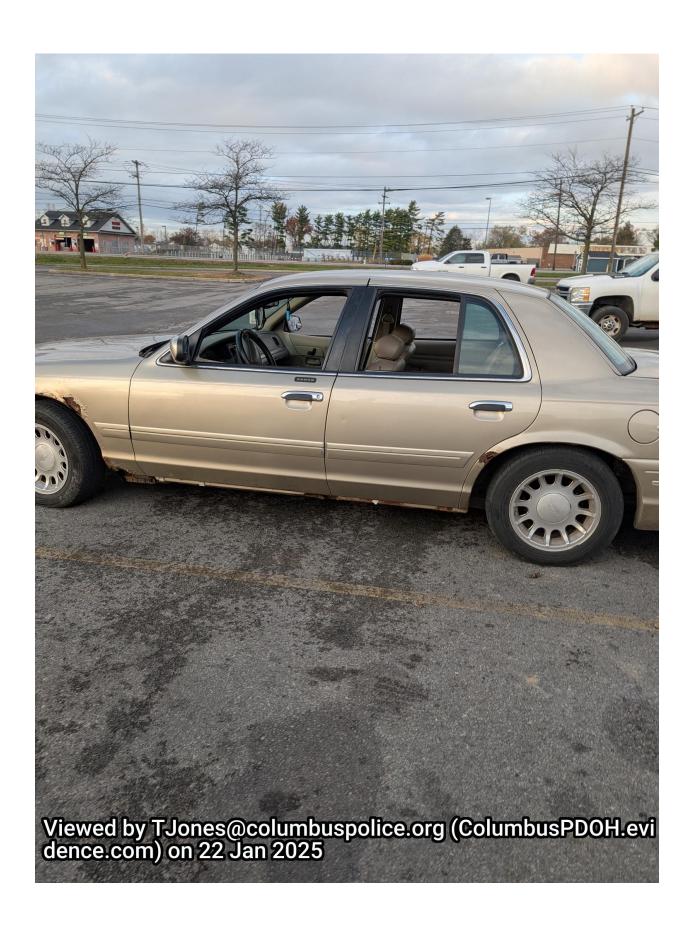

Ext:

Date: 2/5/2025

Precinct: 10

Type of Offense/Incident: Theft-Shoplifting Date: 11/6/2024 Time: 4:30PM Location of Offense/Incident: 5000 block of W. Broad St.

| Incident Report #: 240829037                                                                                                                                                                                                                                                                                                                                                                                                                                                                                                                                                                                                                                                                                                            |                          | Crui                | Cruiser District: 104 |                  |
|-----------------------------------------------------------------------------------------------------------------------------------------------------------------------------------------------------------------------------------------------------------------------------------------------------------------------------------------------------------------------------------------------------------------------------------------------------------------------------------------------------------------------------------------------------------------------------------------------------------------------------------------------------------------------------------------------------------------------------------------|--------------------------|---------------------|-----------------------|------------------|
| Victim: Retail Business                                                                                                                                                                                                                                                                                                                                                                                                                                                                                                                                                                                                                                                                                                                 |                          | Sex:                | Race:                 | Age:             |
| Victim:                                                                                                                                                                                                                                                                                                                                                                                                                                                                                                                                                                                                                                                                                                                                 |                          | Sex:                | Race:                 | Age:             |
| Victim:                                                                                                                                                                                                                                                                                                                                                                                                                                                                                                                                                                                                                                                                                                                                 |                          | Sex:                | Race:                 | Age:             |
|                                                                                                                                                                                                                                                                                                                                                                                                                                                                                                                                                                                                                                                                                                                                         |                          |                     |                       |                  |
| Suspect: Unknown                                                                                                                                                                                                                                                                                                                                                                                                                                                                                                                                                                                                                                                                                                                        |                          | Address:            |                       |                  |
| ☐ Arreste                                                                                                                                                                                                                                                                                                                                                                                                                                                                                                                                                                                                                                                                                                                               | d Warrant on File        | Sex: M              | Race: W               | Age: 40-50       |
| Charges: Theft-Shoplifting                                                                                                                                                                                                                                                                                                                                                                                                                                                                                                                                                                                                                                                                                                              |                          |                     |                       |                  |
| Suspect:                                                                                                                                                                                                                                                                                                                                                                                                                                                                                                                                                                                                                                                                                                                                |                          | Address:            |                       |                  |
| ☐ Arreste                                                                                                                                                                                                                                                                                                                                                                                                                                                                                                                                                                                                                                                                                                                               | d Warrant on File        | Sex:                | Race:                 | Age:             |
| Charges:                                                                                                                                                                                                                                                                                                                                                                                                                                                                                                                                                                                                                                                                                                                                |                          |                     |                       |                  |
|                                                                                                                                                                                                                                                                                                                                                                                                                                                                                                                                                                                                                                                                                                                                         |                          |                     |                       |                  |
| Incident Summary: On Wednesday November 6 <sup>th</sup> , 2024 at approximately 4:30pm an unknown white male suspect between the ages of 40-50 entered the business. The suspect proceeded to the power tool section and grabbed a Dewalt Cordless Head Ratchet valued at \$249.00 and concealed the item inside his jacket. The suspect then walked past all points of sale and outside to the parking lot. The suspect got into an older Ford Crown Victoria, Gold in color with Ohio license plate # GUJ-9688. The license plate does not match the vehicle. The vehicle has several F.O.P. stickers on the rear bumper and trunk. This suspect frequently commits thefts from the business, and is always driving the same vehicle. |                          |                     |                       |                  |
| Photos of suspect and suspect vehicle are attached.                                                                                                                                                                                                                                                                                                                                                                                                                                                                                                                                                                                                                                                                                     |                          |                     |                       |                  |
| If you have any information about this suspect please contact Columbus Police Detective T. Jones at (614) 645-1436 or TJones@columbuspolice.org                                                                                                                                                                                                                                                                                                                                                                                                                                                                                                                                                                                         |                          |                     |                       |                  |
| Сору То:                                                                                                                                                                                                                                                                                                                                                                                                                                                                                                                                                                                                                                                                                                                                | ☐ Executive Staff        | ⊠ Bureau Commander  | <br>⊠ Public In       | formation Office |
| Prepared By:                                                                                                                                                                                                                                                                                                                                                                                                                                                                                                                                                                                                                                                                                                                            | Detective T. Jones #2003 | Assignment: ZIU 323 | Telephone:            | (614) 645 - 1436 |