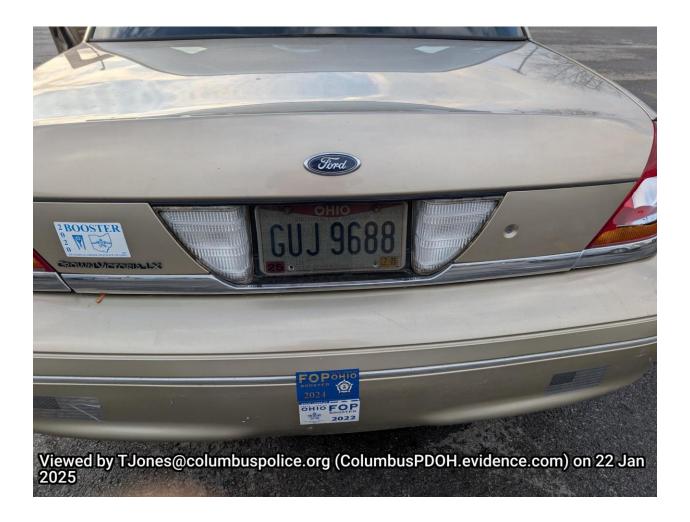

Ext:

Date: 2/5/2025

Precinct: 10

Type of Offense/Incident: Theft-Shoplifting Date: 11/6/2024 Time: 4:30PM Location of Offense/Incident: 5000 block of W. Broad St.

| Incident Report #: 240829037                                                                                                                                                                                                                                                                                                                                                                                                                                                                                                                                                                                                                                                                                                            |                          | Crui                | Cruiser District: 104 |                  |
|-----------------------------------------------------------------------------------------------------------------------------------------------------------------------------------------------------------------------------------------------------------------------------------------------------------------------------------------------------------------------------------------------------------------------------------------------------------------------------------------------------------------------------------------------------------------------------------------------------------------------------------------------------------------------------------------------------------------------------------------|--------------------------|---------------------|-----------------------|------------------|
| Victim: Retail Business                                                                                                                                                                                                                                                                                                                                                                                                                                                                                                                                                                                                                                                                                                                 |                          | Sex:                | Race:                 | Age:             |
| Victim:                                                                                                                                                                                                                                                                                                                                                                                                                                                                                                                                                                                                                                                                                                                                 |                          | Sex:                | Race:                 | Age:             |
| Victim:                                                                                                                                                                                                                                                                                                                                                                                                                                                                                                                                                                                                                                                                                                                                 |                          | Sex:                | Race:                 | Age:             |
|                                                                                                                                                                                                                                                                                                                                                                                                                                                                                                                                                                                                                                                                                                                                         |                          |                     |                       |                  |
| Suspect: Unknown                                                                                                                                                                                                                                                                                                                                                                                                                                                                                                                                                                                                                                                                                                                        |                          | Address:            |                       |                  |
| ☐ Arreste                                                                                                                                                                                                                                                                                                                                                                                                                                                                                                                                                                                                                                                                                                                               | d Warrant on File        | Sex: M              | Race: W               | Age: 40-50       |
| Charges: Theft-Shoplifting                                                                                                                                                                                                                                                                                                                                                                                                                                                                                                                                                                                                                                                                                                              |                          |                     |                       |                  |
| Suspect:                                                                                                                                                                                                                                                                                                                                                                                                                                                                                                                                                                                                                                                                                                                                |                          | Address:            |                       |                  |
| ☐ Arreste                                                                                                                                                                                                                                                                                                                                                                                                                                                                                                                                                                                                                                                                                                                               | d Warrant on File        | Sex:                | Race:                 | Age:             |
| Charges:                                                                                                                                                                                                                                                                                                                                                                                                                                                                                                                                                                                                                                                                                                                                |                          |                     |                       |                  |
|                                                                                                                                                                                                                                                                                                                                                                                                                                                                                                                                                                                                                                                                                                                                         |                          |                     |                       |                  |
| Incident Summary: On Wednesday November 6 <sup>th</sup> , 2024 at approximately 4:30pm an unknown white male suspect between the ages of 40-50 entered the business. The suspect proceeded to the power tool section and grabbed a Dewalt Cordless Head Ratchet valued at \$249.00 and concealed the item inside his jacket. The suspect then walked past all points of sale and outside to the parking lot. The suspect got into an older Ford Crown Victoria, Gold in color with Ohio license plate # GUJ-9688. The license plate does not match the vehicle. The vehicle has several F.O.P. stickers on the rear bumper and trunk. This suspect frequently commits thefts from the business, and is always driving the same vehicle. |                          |                     |                       |                  |
| Photos of suspect and suspect vehicle are attached.                                                                                                                                                                                                                                                                                                                                                                                                                                                                                                                                                                                                                                                                                     |                          |                     |                       |                  |
| If you have any information about this suspect please contact Columbus Police Detective T. Jones at (614) 645-1436 or TJones@columbuspolice.org                                                                                                                                                                                                                                                                                                                                                                                                                                                                                                                                                                                         |                          |                     |                       |                  |
| Сору То:                                                                                                                                                                                                                                                                                                                                                                                                                                                                                                                                                                                                                                                                                                                                | ☐ Executive Staff        | ⊠ Bureau Commander  | <br>⊠ Public In       | formation Office |
| Prepared By:                                                                                                                                                                                                                                                                                                                                                                                                                                                                                                                                                                                                                                                                                                                            | Detective T. Jones #2003 | Assignment: ZIU 323 | Telephone:            | (614) 645 - 1436 |