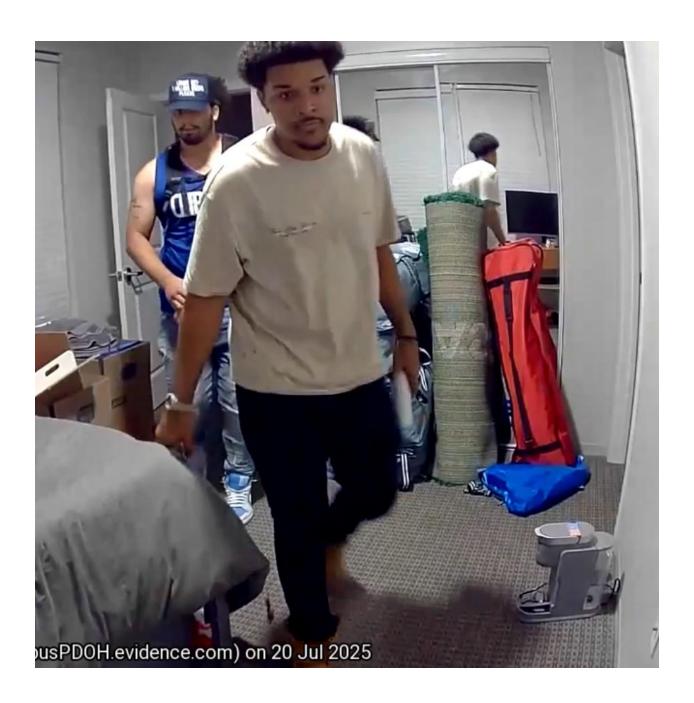

Location of Offense/Incident: 1300 block N. High St. Zone: 4 Precinct: 4

Incident Report #: 250491091 Cruiser District: 42

| Victim:                                  |                                            | Sex:                 | Race:             | Age:            |
|------------------------------------------|--------------------------------------------|----------------------|-------------------|-----------------|
| Victim:                                  |                                            | Sex:                 | Race:             | Age:            |
| Victim:                                  |                                            | Sex:                 | Race:             | Age:            |
|                                          |                                            |                      |                   |                 |
| Suspect: Suspect                         | <del>‡</del> 1                             | Address:             |                   |                 |
| ☐ Arrested                               | ☐ Warrant on File                          | Sex: M               | Race: B           | Age:            |
| Charges:                                 |                                            |                      |                   |                 |
| Suspect: Suspect                         | <b>#2</b>                                  | Address:             |                   |                 |
| ☐ Arrested                               | ☐ Warrant on File                          | Sex: M               | Race: B           | Age:            |
| Charges:                                 |                                            |                      |                   |                 |
|                                          |                                            |                      |                   |                 |
|                                          |                                            |                      |                   |                 |
| Incident Summary:<br>worth of tennis sho | The suspects committed a boes were stolen. | ourglary at the abov | ve location where | \$1,000 dollars |
|                                          |                                            | ourglary at the abov | ve location where | \$1,000 dollars |
|                                          |                                            | ourglary at the abov | ve location where | \$1,000 dollars |
|                                          |                                            | ourglary at the abov | ve location where | \$1,000 dollars |
|                                          |                                            | ourglary at the abov | ve location where | \$1,000 dollars |
|                                          |                                            | ourglary at the abov | ve location where | \$1,000 dollars |
|                                          |                                            | ourglary at the abov | ve location where | \$1,000 dollars |
|                                          |                                            | ourglary at the abov | ve location where | \$1,000 dollars |
|                                          |                                            | ourglary at the abov | ve location where | \$1,000 dollars |
|                                          |                                            | ourglary at the abov | ve location where | \$1,000 dollars |
|                                          |                                            | ourglary at the abov | ve location where | \$1,000 dollars |
|                                          |                                            | ourglary at the abov | ve location where | \$1,000 dollars |