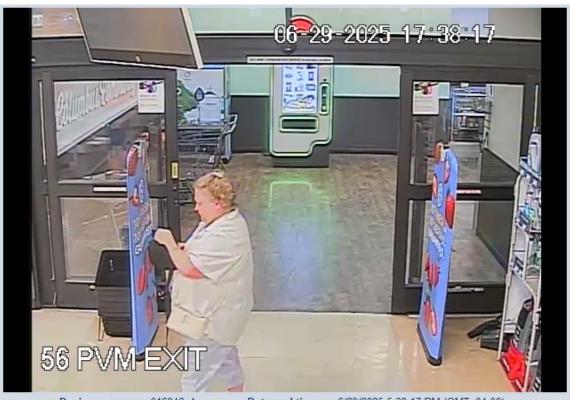

 Events
 : Motion alarm
 Device name : 016942u4

MAC address : 90-02-A9-B9-A1-86 Events Camera name : 56 PVM EXIT : 704 (h) x 480 (v) Image size

Device name : 016942u4 Date and time : 6/29/2025 5:38:17 PM (GMT -04:00)

 MAC address
 : 90-02-A9-B9-A1-86
 Events
 : Motion alarm

 Camera name
 : 56 PVM EXIT
 Image size
 : 704 (h) x 480 (v)