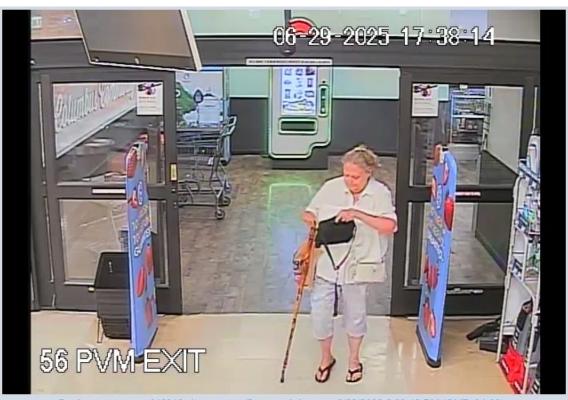

Device name : 016942u4 Date and time : 6/29/2025 5:38:13 PM (GMT -04:00)

 MAC address
 : 90-02-A9-B9-A1-86
 Events
 : Motion alarm

 Camera name
 : 56 PVM EXIT
 Image size
 : 704 (h) x 480 (v)

 
 Date and time
 : 6/29/2025 5:38:15 PM (GMT -04:00)

 Events
 : Motion alarm
 Device name : 016942u4

MAC address : 90-02-A9-B9-A1-86 Events Camera name : 56 PVM EXIT : 704 (h) x 480 (v) Image size

Device name : 016942u4 Date and time : 6/29/2025 5:38:17 PM (GMT -04:00)