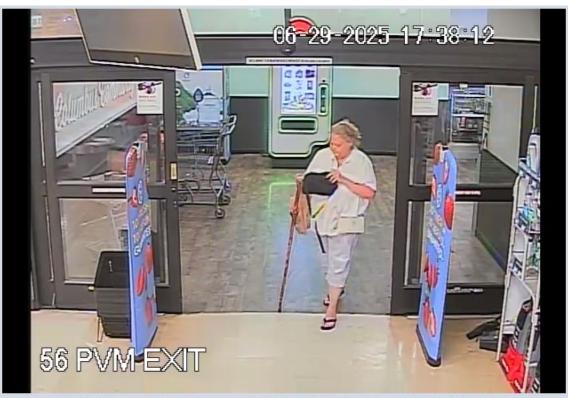

## Columbus Division of Police Property Crimes Bureau / Generalist Unit

Elaine R. Bryant, Chief of Police For further information, contact: Detective Jeffrey Neely #2241 Phone: (614) 645 -2047 Ext: Type of Offense/Incident: Theft Date: 6/29/25 Time: 5:40pm Location of Offense/Incident: 1300 block of Chambers Rd Zone: 4 Precinct: 4 Incident Report #: 250463337 **Cruiser District:** Victim: Sex: Race: Age: Victim: Sex: Race: Age: Victim: Sex: Race: Age: Suspect: Address: Sex: F Arrested Warrant on File Race: W Age: Charges: Suspect: Address: ☐ Arrested Sex: Race: Age: Charges: Incident Summary: Victim reported that on Sunday, June 29, 2025 at 5:38pm, he was at a business, located in the 1300 block of Chambers Rd, when he lost his handbag, which contained his debit card, insurance cards, domestic and foreign currency with an estimated value over \$2000.00.

Date: July 10, 2025

The suspect was observed picking up the handbag, rummaging through the contents and then exiting the store with the property. The suspect made no effort to turn the property over to the customer service department of the business.

Device name : 016942u4 Date and time : 6/29/2025 5:38:13 PM (GMT -04:00)

 MAC address
 : 90-02-A9-B9-A1-86
 Events
 : Motion alarm

 Camera name
 : 56 PVM EXIT
 Image size
 : 704 (h) x 480 (v)

 
 Date and time
 : 6/29/2025 5:38:15 PM (GMT -04:00)