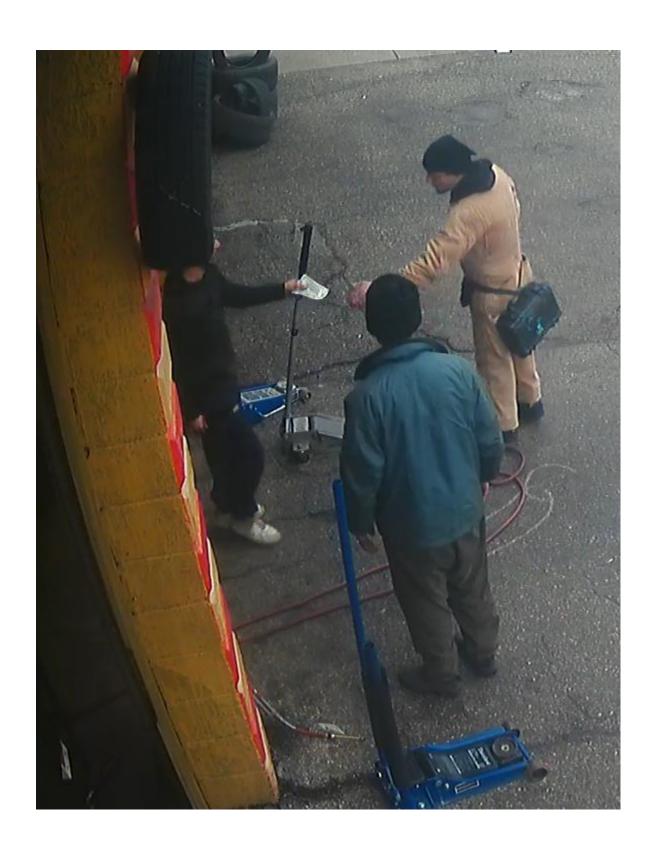

Ext:

Date: 1/30/2024

Type of Offense/Incident: Aggravated Robbery Date: 1/26/2024 Time: 3:53 pm

Location of Offense/Incident: 1300 block of West Broad St Zone: 3 Precinct: 8

| Location of O                                                                                                                                                                                                                                                                                                                                                                                                                                                            | ilelise/ilicidelit. 1300 bio | CR OI WEST BIOAU St ZOI | ie. 3                | FIECITICI. O    |  |
|--------------------------------------------------------------------------------------------------------------------------------------------------------------------------------------------------------------------------------------------------------------------------------------------------------------------------------------------------------------------------------------------------------------------------------------------------------------------------|------------------------------|-------------------------|----------------------|-----------------|--|
| Incident Repo                                                                                                                                                                                                                                                                                                                                                                                                                                                            | ort #: #240059859            | Cru                     | Cruiser District: 83 |                 |  |
| Victim: Adult                                                                                                                                                                                                                                                                                                                                                                                                                                                            |                              | Sex:                    | Race:                | Age:            |  |
| Victim:                                                                                                                                                                                                                                                                                                                                                                                                                                                                  |                              | Sex:                    | Race:                | Age:            |  |
| Victim:                                                                                                                                                                                                                                                                                                                                                                                                                                                                  |                              | Sex:                    | Race:                | Age:            |  |
|                                                                                                                                                                                                                                                                                                                                                                                                                                                                          |                              |                         |                      |                 |  |
| Suspect: Unknown                                                                                                                                                                                                                                                                                                                                                                                                                                                         |                              | Address:                |                      |                 |  |
| ☐ Arrested                                                                                                                                                                                                                                                                                                                                                                                                                                                               | d ☐ Warrant on Fil           | e Sex: Male             | Race: White          | Age: 25-35      |  |
| Charges:                                                                                                                                                                                                                                                                                                                                                                                                                                                                 |                              |                         |                      |                 |  |
| Suspect:                                                                                                                                                                                                                                                                                                                                                                                                                                                                 |                              | Address:                |                      |                 |  |
| ☐ Arrested                                                                                                                                                                                                                                                                                                                                                                                                                                                               | d ☐ Warrant on Fil           | e Sex:                  | Race:                | Age:            |  |
| Charges:                                                                                                                                                                                                                                                                                                                                                                                                                                                                 |                              |                         |                      |                 |  |
|                                                                                                                                                                                                                                                                                                                                                                                                                                                                          |                              |                         |                      |                 |  |
| Incident Summary: On January 26 <sup>th</sup> , 2024, at approximately 3:53 pm, the victim was in front of a business in the 1300 block of W. Broad St. The suspect walked up, and at gunpoint, ordered him out of his car. The suspect demanded he give him exactly \$15 in cash. The victim went into the business and brought back the money and gave it to the suspect. After exchanging words with the victim, the suspect walked away northbound on Princeton Ave. |                              |                         |                      |                 |  |
| The suspect was described as a male white, 25-35 years of age, 5'5-5'6, medium build, wearing a black mask, a tan "Carhartt" style coveralls and was armed with a black revolver.                                                                                                                                                                                                                                                                                        |                              |                         |                      |                 |  |
| Anyone with information about the identity of the suspect, can contact Detective Agee at (614) 645-2602, the Columbus Police robbery squad at (614) 645-4665, or the Central Ohio Crime stoppers at (614) 461-8477.                                                                                                                                                                                                                                                      |                              |                         |                      |                 |  |
|                                                                                                                                                                                                                                                                                                                                                                                                                                                                          |                              |                         |                      |                 |  |
|                                                                                                                                                                                                                                                                                                                                                                                                                                                                          |                              |                         |                      |                 |  |
| Сору То:                                                                                                                                                                                                                                                                                                                                                                                                                                                                 | ☐ Executive Staff            | ☐ Bureau Commander      | ☐ Public Info        | ormation Office |  |
| Prepared By: T. Agee                                                                                                                                                                                                                                                                                                                                                                                                                                                     |                              | Assignment: Robbery     | Telephone: (6        | 614) 645 - 2602 |  |
|                                                                                                                                                                                                                                                                                                                                                                                                                                                                          |                              |                         |                      |                 |  |