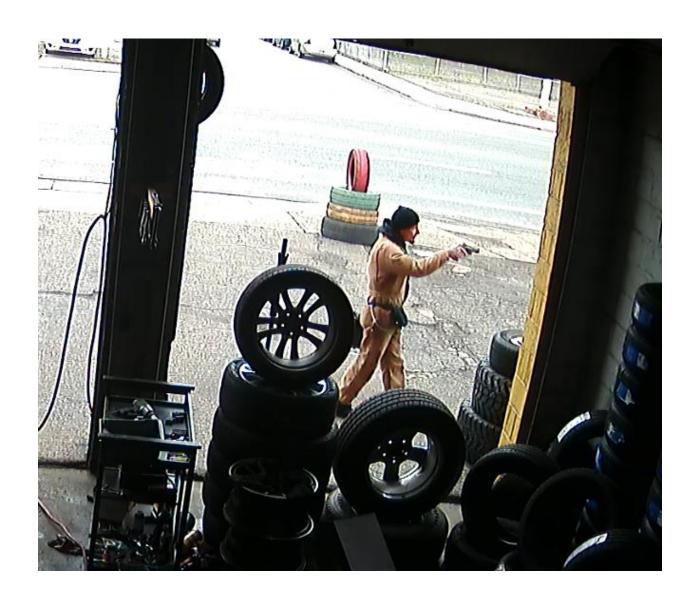

Ext:

Date: 1/30/2024

Type of Offense/Incident: Aggravated Robbery Date: 1/26/2024 Time: 3:53 pm

Location of Offense/Incident: 1300 block of West Broad St Zone: 3 Precinct: 8

| Location of O                                                                                                                                                                                                                                                                                                                                                                                                                                                            | ilelise/ilicidelit. 1300 bio | CR OI WEST BIOAU St ZOI | ie. 3                | FIECITICI. O    |  |
|--------------------------------------------------------------------------------------------------------------------------------------------------------------------------------------------------------------------------------------------------------------------------------------------------------------------------------------------------------------------------------------------------------------------------------------------------------------------------|------------------------------|-------------------------|----------------------|-----------------|--|
| Incident Repo                                                                                                                                                                                                                                                                                                                                                                                                                                                            | ort #: #240059859            | Cru                     | Cruiser District: 83 |                 |  |
| Victim: Adult                                                                                                                                                                                                                                                                                                                                                                                                                                                            |                              | Sex:                    | Race:                | Age:            |  |
| Victim:                                                                                                                                                                                                                                                                                                                                                                                                                                                                  |                              | Sex:                    | Race:                | Age:            |  |
| Victim:                                                                                                                                                                                                                                                                                                                                                                                                                                                                  |                              | Sex:                    | Race:                | Age:            |  |
|                                                                                                                                                                                                                                                                                                                                                                                                                                                                          |                              |                         |                      |                 |  |
| Suspect: Unknown                                                                                                                                                                                                                                                                                                                                                                                                                                                         |                              | Address:                |                      |                 |  |
| ☐ Arrested                                                                                                                                                                                                                                                                                                                                                                                                                                                               | d ☐ Warrant on Fil           | e Sex: Male             | Race: White          | Age: 25-35      |  |
| Charges:                                                                                                                                                                                                                                                                                                                                                                                                                                                                 |                              |                         |                      |                 |  |
| Suspect:                                                                                                                                                                                                                                                                                                                                                                                                                                                                 |                              | Address:                |                      |                 |  |
| ☐ Arrested                                                                                                                                                                                                                                                                                                                                                                                                                                                               | d ☐ Warrant on Fil           | e Sex:                  | Race:                | Age:            |  |
| Charges:                                                                                                                                                                                                                                                                                                                                                                                                                                                                 |                              |                         |                      |                 |  |
|                                                                                                                                                                                                                                                                                                                                                                                                                                                                          |                              |                         |                      |                 |  |
| Incident Summary: On January 26 <sup>th</sup> , 2024, at approximately 3:53 pm, the victim was in front of a business in the 1300 block of W. Broad St. The suspect walked up, and at gunpoint, ordered him out of his car. The suspect demanded he give him exactly \$15 in cash. The victim went into the business and brought back the money and gave it to the suspect. After exchanging words with the victim, the suspect walked away northbound on Princeton Ave. |                              |                         |                      |                 |  |
| The suspect was described as a male white, 25-35 years of age, 5'5-5'6, medium build, wearing a black mask, a tan "Carhartt" style coveralls and was armed with a black revolver.                                                                                                                                                                                                                                                                                        |                              |                         |                      |                 |  |
| Anyone with information about the identity of the suspect, can contact Detective Agee at (614) 645-2602, the Columbus Police robbery squad at (614) 645-4665, or the Central Ohio Crime stoppers at (614) 461-8477.                                                                                                                                                                                                                                                      |                              |                         |                      |                 |  |
|                                                                                                                                                                                                                                                                                                                                                                                                                                                                          |                              |                         |                      |                 |  |
|                                                                                                                                                                                                                                                                                                                                                                                                                                                                          |                              |                         |                      |                 |  |
| Сору То:                                                                                                                                                                                                                                                                                                                                                                                                                                                                 | ☐ Executive Staff            | ☐ Bureau Commander      | ☐ Public Info        | ormation Office |  |
| Prepared By: T. Agee                                                                                                                                                                                                                                                                                                                                                                                                                                                     |                              | Assignment: Robbery     | Telephone: (6        | 614) 645 - 2602 |  |
|                                                                                                                                                                                                                                                                                                                                                                                                                                                                          |                              |                         |                      |                 |  |