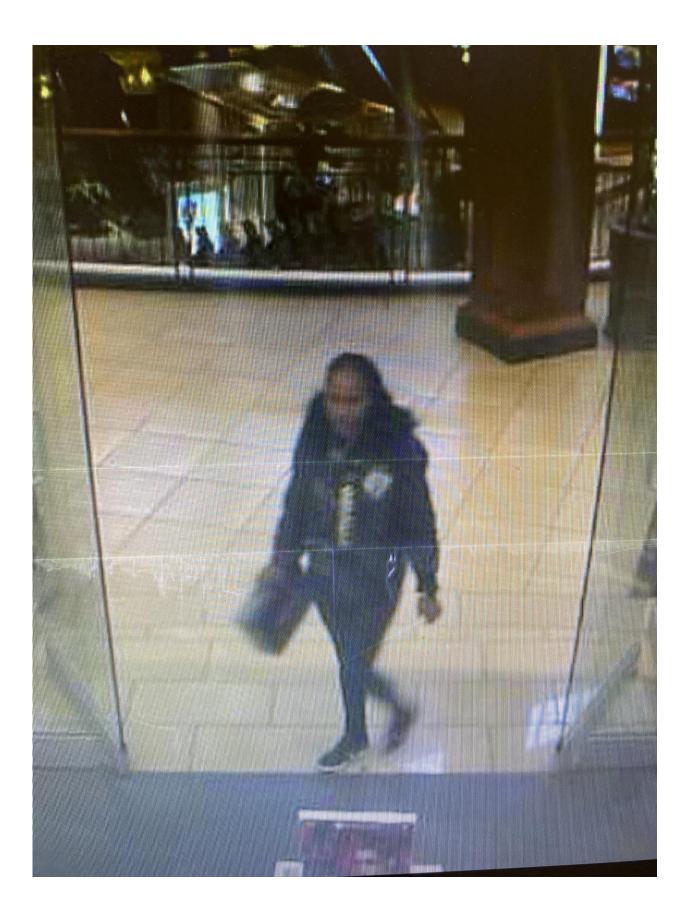

Incident Summary: On 1-1-24 at approximatley 3:30 PM, the four pictured suspects entered a store in the 1500 Block of Polaris Parkway. They all concealed multiple pairs of sunglasses before exiting the store.

Suspect #1 - F/B 20-30 years old with long black braids with red dye on the ends.

Suspect #2 - F/B 20-30 years old.

Suspect #3 - M/B 20-30 years old.

Suspect #4 - M/B 20-30 years old.

Anyone with information regarding this incident is asked to contact Columbus Police Property Crimes Detective Lee at 614-645-2043 or email jlee@columbuspolice.org. The information can also be submitted to Central Ohio Crime Stoppers at 614-461-TIPS(8477).