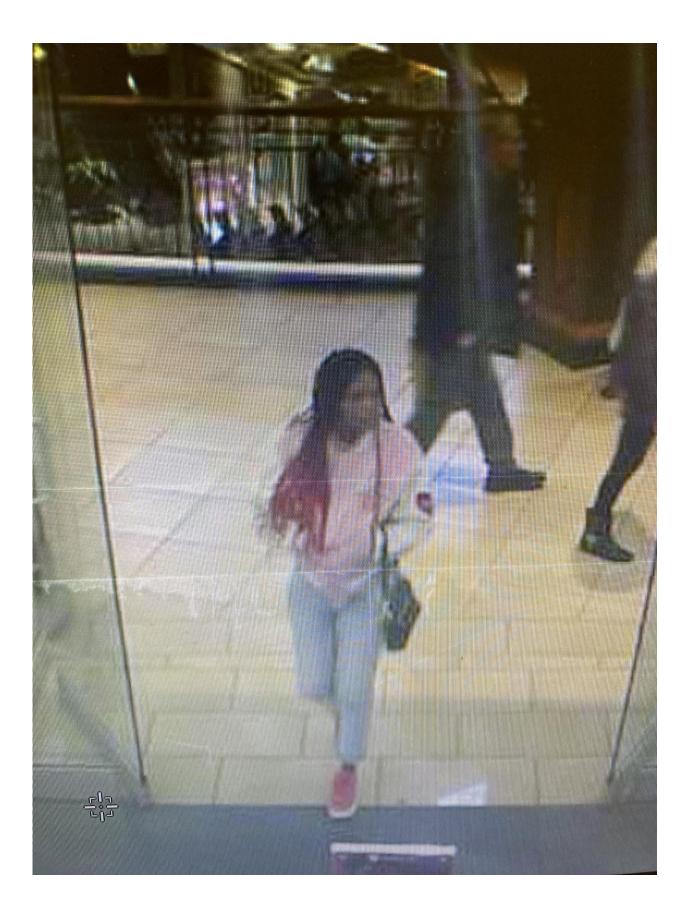

Incident Summary: On 1-1-24 at approximatley 3:30 PM, the four pictured suspects entered a store in the 1500 Block of Polaris Parkway. They all concealed multiple pairs of sunglasses before exiting the store.

Suspect #1 - F/B 20-30 years old with long black braids with red dye on the ends.

Suspect #2 - F/B 20-30 years old.

Suspect #3 - M/B 20-30 years old.

Suspect #4 - M/B 20-30 years old.

Anyone with information regarding this incident is asked to contact Columbus Police Property Crimes Detective Lee at 614-645-2043 or email jlee@columbuspolice.org. The information can also be submitted to Central Ohio Crime Stoppers at 614-461-TIPS(8477).