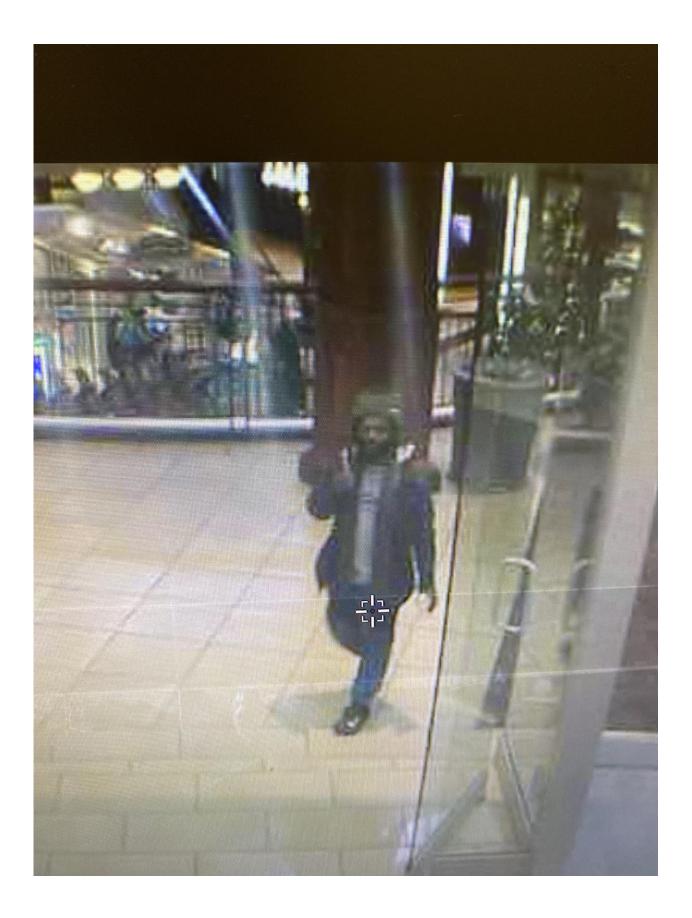

Incident Summary: On 1-1-24 at approximatley 3:30 PM, the four pictured suspects entered a store in the 1500 Block of Polaris Parkway. They all concealed multiple pairs of sunglasses before exiting the store.

Suspect #1 - F/B 20-30 years old with long black braids with red dye on the ends.

Suspect #2 - F/B 20-30 years old.

Suspect #3 - M/B 20-30 years old.

Suspect #4 - M/B 20-30 years old.

Anyone with information regarding this incident is asked to contact Columbus Police Property Crimes Detective Lee at 614-645-2043 or email jlee@columbuspolice.org. The information can also be submitted to Central Ohio Crime Stoppers at 614-461-TIPS(8477).