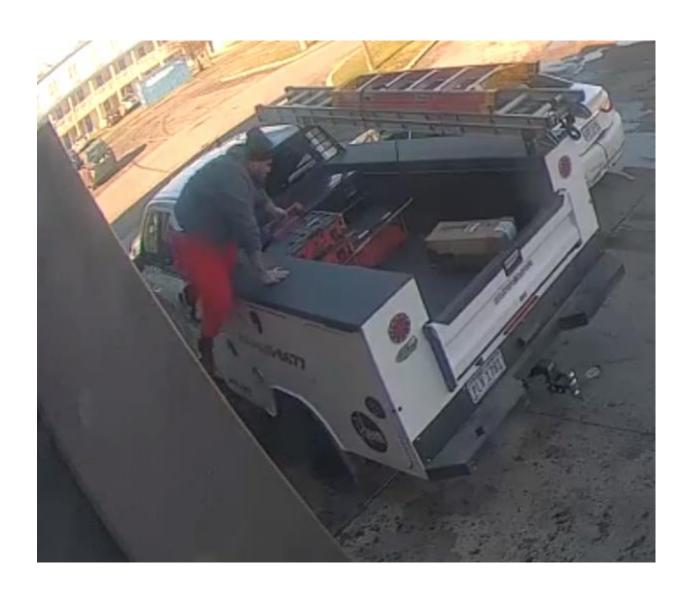

## Columbus Division of Police Date: 1/22/2024

Property Crimes Bureau / General Property Crimes Unit

| Police                          | 1 7                                                                                                                       |                         |                 |                   |
|---------------------------------|---------------------------------------------------------------------------------------------------------------------------|-------------------------|-----------------|-------------------|
|                                 | Elaine R. Bryant, Chief of Police  For further information, contact: Det. B. McCotter #2332 Phone: (614) 724 - 4629  Ext: |                         |                 |                   |
| Type of Offense/Incident: Theft |                                                                                                                           | Date: 12/8/2023         |                 | Time: 11:22 a.m.  |
| Location of Of                  | fense/Incident: 1300 Block of Hillia                                                                                      | ard Rome Rd. E          |                 |                   |
|                                 |                                                                                                                           | Zone: 3                 |                 | Precinct: 15      |
| Incident Report #: 230939675    |                                                                                                                           | Cruiser District: 154   |                 |                   |
| Victim:                         |                                                                                                                           | Sex:                    | Race:           | Age:              |
| Victim:                         |                                                                                                                           | Sex:                    | Race:           | Age:              |
| Victim:                         |                                                                                                                           | Sex:                    | Race:           | Age:              |
|                                 |                                                                                                                           |                         |                 |                   |
| Suspect:                        |                                                                                                                           | Address:                |                 |                   |
| ☐ Arrested                      | ☐ Warrant on File                                                                                                         | Sex: M                  | Race: W         | Age:              |
| Charges:                        |                                                                                                                           |                         |                 |                   |
| Suspect:                        |                                                                                                                           | Address:                |                 |                   |
| ☐ Arrested                      | ☐ Warrant on File                                                                                                         | Sex:                    | Race:           | Age:              |
| Charges:                        |                                                                                                                           |                         |                 |                   |
|                                 |                                                                                                                           |                         |                 |                   |
| suspect pulled truck.           | nary: On December 8, 2023, at ap<br>d up in a white Hyundai Sonata and                                                    | d stole a Milwaukee too | ol set out of t | he back of a work |
| Detective McC                   | nformation regarding this incident<br>cotter at 614-724-4629 or email bmo<br>to Central Ohio Crime Stoppers at            | ccotter@columbuspoli    |                 |                   |
|                                 |                                                                                                                           |                         |                 |                   |