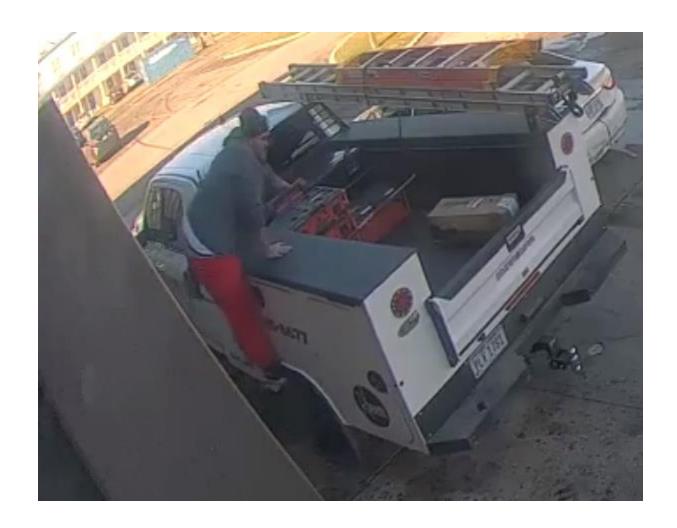

## Columbus Division of Police Date: 1/22/2024

Property Crimes Bureau / General Property Crimes Unit

| Police                          | 1 7                                                                                                                       |                         |                 |                   |
|---------------------------------|---------------------------------------------------------------------------------------------------------------------------|-------------------------|-----------------|-------------------|
|                                 | Elaine R. Bryant, Chief of Police  For further information, contact: Det. B. McCotter #2332 Phone: (614) 724 - 4629  Ext: |                         |                 |                   |
| Type of Offense/Incident: Theft |                                                                                                                           | Date: 12/8/2023         |                 | Time: 11:22 a.m.  |
| Location of Of                  | fense/Incident: 1300 Block of Hillia                                                                                      | ard Rome Rd. E          |                 |                   |
|                                 |                                                                                                                           | Zone: 3                 |                 | Precinct: 15      |
| Incident Report #: 230939675    |                                                                                                                           | Cruiser District: 154   |                 |                   |
| Victim:                         |                                                                                                                           | Sex:                    | Race:           | Age:              |
| Victim:                         |                                                                                                                           | Sex:                    | Race:           | Age:              |
| Victim:                         |                                                                                                                           | Sex:                    | Race:           | Age:              |
|                                 |                                                                                                                           |                         |                 |                   |
| Suspect:                        |                                                                                                                           | Address:                |                 |                   |
| ☐ Arrested                      | ☐ Warrant on File                                                                                                         | Sex: M                  | Race: W         | Age:              |
| Charges:                        |                                                                                                                           |                         |                 |                   |
| Suspect:                        |                                                                                                                           | Address:                |                 |                   |
| ☐ Arrested                      | ☐ Warrant on File                                                                                                         | Sex:                    | Race:           | Age:              |
| Charges:                        |                                                                                                                           |                         |                 |                   |
|                                 |                                                                                                                           |                         |                 |                   |
| suspect pulled truck.           | nary: On December 8, 2023, at ap<br>d up in a white Hyundai Sonata and                                                    | d stole a Milwaukee too | ol set out of t | he back of a work |
| Detective McC                   | nformation regarding this incident<br>cotter at 614-724-4629 or email bmo<br>to Central Ohio Crime Stoppers at            | ccotter@columbuspoli    |                 |                   |
|                                 |                                                                                                                           |                         |                 |                   |