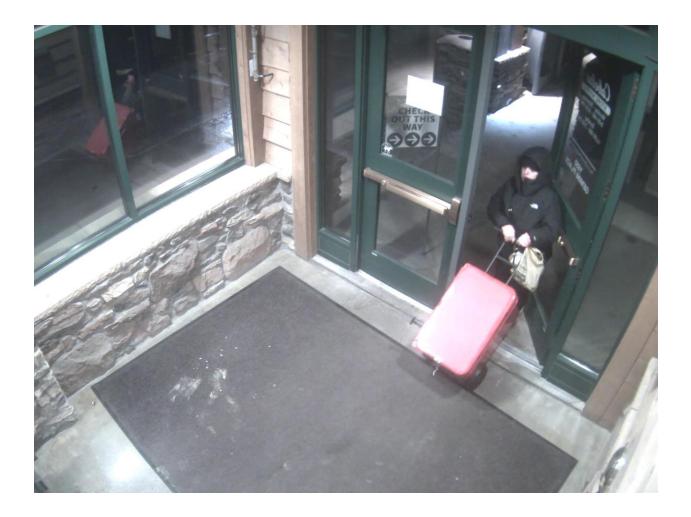

Incident Summary: On Friday, January 12, 2024, at approximately 8:00 pm, unknown white female suspect entered a retail business, located in the 1600 block of Gemini PI, selected and concealed merchandise valued at over \$7000.00, bypassed all points of sale and exited the store without paying for the merchandise.