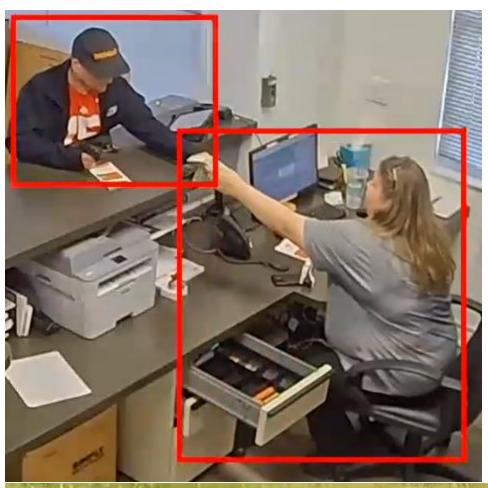

Type of Offense/Incident: Aggravated Robbery Date: 4/30/2024 Time: 5:21 pm

Location of Offense/Incident: 4600 Block of Fisher Rd Zone: 3 Precinct: 15

Incident Report #: 240301913 Cruiser District: 151

| incident Report #: 240301913                                                                                                                                                                                                                                                                                                                                                                                                                                                                                                                                                                                                                                                                                  |                   | Cr                 | Cruiser District: 151 |                  |  |
|---------------------------------------------------------------------------------------------------------------------------------------------------------------------------------------------------------------------------------------------------------------------------------------------------------------------------------------------------------------------------------------------------------------------------------------------------------------------------------------------------------------------------------------------------------------------------------------------------------------------------------------------------------------------------------------------------------------|-------------------|--------------------|-----------------------|------------------|--|
| Victim: Simp                                                                                                                                                                                                                                                                                                                                                                                                                                                                                                                                                                                                                                                                                                  | ly Self Storage   | Sex:               | Race:                 | Age:             |  |
| Victim:                                                                                                                                                                                                                                                                                                                                                                                                                                                                                                                                                                                                                                                                                                       |                   | Sex:               | Race:                 | Age:             |  |
| Victim:                                                                                                                                                                                                                                                                                                                                                                                                                                                                                                                                                                                                                                                                                                       |                   | Sex:               | Race:                 | Age:             |  |
|                                                                                                                                                                                                                                                                                                                                                                                                                                                                                                                                                                                                                                                                                                               |                   |                    |                       |                  |  |
| Suspect:                                                                                                                                                                                                                                                                                                                                                                                                                                                                                                                                                                                                                                                                                                      |                   | Address:           |                       |                  |  |
| ☐ Arreste                                                                                                                                                                                                                                                                                                                                                                                                                                                                                                                                                                                                                                                                                                     | d Warrant on File | Sex: Male          | Race: White           | Age: 40-45       |  |
| Charges:                                                                                                                                                                                                                                                                                                                                                                                                                                                                                                                                                                                                                                                                                                      |                   |                    |                       |                  |  |
| Suspect:                                                                                                                                                                                                                                                                                                                                                                                                                                                                                                                                                                                                                                                                                                      |                   | Address:           |                       |                  |  |
| ☐ Arreste                                                                                                                                                                                                                                                                                                                                                                                                                                                                                                                                                                                                                                                                                                     | d Warrant on File | Sex: Femal         | e Race: White         | Age: 40-45       |  |
| Charges:                                                                                                                                                                                                                                                                                                                                                                                                                                                                                                                                                                                                                                                                                                      |                   |                    |                       |                  |  |
|                                                                                                                                                                                                                                                                                                                                                                                                                                                                                                                                                                                                                                                                                                               |                   |                    |                       |                  |  |
| Incident Summary: On April 30th, 2024, at approximately 5:21 pm, the suspect(s) entered the business located in the 4600 block of Fisher Rd. While there, the male suspect presented a small, black semi-automatic handgun and told the employee, "I hate to do this to you," and "I need all the money." The suspects retrieved a small amount of money, and the male suspect and his female accomplice left in a medium blue, four door Chevy eastward on Fisher Rd.                                                                                                                                                                                                                                        |                   |                    |                       |                  |  |
| The suspect(s) were described as a male white, early 40's, approximately 5'3 tall, 140 lbs, wearing a black baseball cap (With unknown logo), a black zippered jacket (With logo on left breast), a red OSU jersey with the #15, grey sweats, black /white tennis shoes and armed with a small, black semi-automatic handgun. He was seen with a female white, brown hair, early to mid 40's, 5'3-5'5 tall, medium build, wearing an orange t-shirt, black "Leggings," sunglasses and grey tennis shoes.  Anyone with information of the two suspects can contact Detective Agee at (614) 645-2602, the Columbus Police robbery squad at (614) 645-4665 or the Central Ohio Crime Stoppers at (614) 461-8477. |                   |                    |                       |                  |  |
|                                                                                                                                                                                                                                                                                                                                                                                                                                                                                                                                                                                                                                                                                                               |                   |                    |                       |                  |  |
| Сору То:                                                                                                                                                                                                                                                                                                                                                                                                                                                                                                                                                                                                                                                                                                      | ☐ Executive Staff | ⊠ Bureau Commander | ⊠ Public Ir           | formation Office |  |