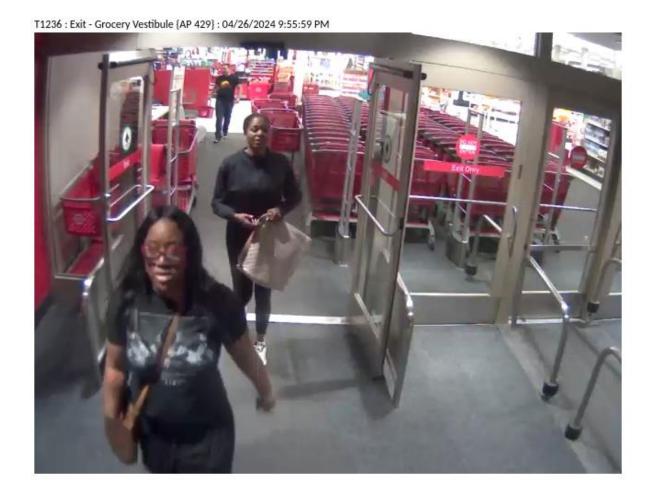

## Columbus Division of Police Date: 5/16/24 Property Crimes Bureau / General Property Crimes Unit

Elaine R. Bryant, Chief of Police

Ext:

| Type of Offense/Incident: Fraud / Theft - Felony Location of Offense/Incident: 1800 block of Polaris Pkwy |                               | Date: 4/26/24 Zone: 1  | Time: 8:00 PM Precinct: 1 |
|-----------------------------------------------------------------------------------------------------------|-------------------------------|------------------------|---------------------------|
| Incident Report #: 245005026                                                                              |                               | Cruiser District: 10   |                           |
| Victim:                                                                                                   | Sex:                          | Race:                  | Age:                      |
| Victim:                                                                                                   | Sex:                          | Race:                  | Age:                      |
| Victim:                                                                                                   | Sex:                          | Race:                  | Age:                      |
| Suspect:                                                                                                  | Addres                        |                        |                           |
| Suspect.  ☐ Arrested ☐ Warrant or                                                                         |                               | s.<br>Race: B          | <b>Ago:</b>               |
|                                                                                                           | i File Sex. F                 | Race. B                | Age:                      |
| Charges:                                                                                                  | Addres                        | <b>.</b> .             |                           |
| Suspect:                                                                                                  |                               |                        | Amar                      |
| ☐ Arrested ☐ Warrant or                                                                                   | n File Sex: F                 | Race: B                | Age:                      |
| Charges:                                                                                                  |                               |                        |                           |
| Incident Summary: Victim had he 8:00 PM. At 8:47 PM, two female be where the theft took place. The de     | olacks used victim's stolen o | credit card at a store | across the street from    |
| Copy To:                                                                                                  | ☐ Bureau Command              | der 🗵 Publi            | c Information Office      |
| Prepared By: J. Miles                                                                                     | Assignment: PCB-1             | st Telephoi            | ne: (614) 645 - 2090      |
| Approved By: Sgt. C. Morrow #534                                                                          | 1 Assignment: PCB 1           | st A                   |                           |