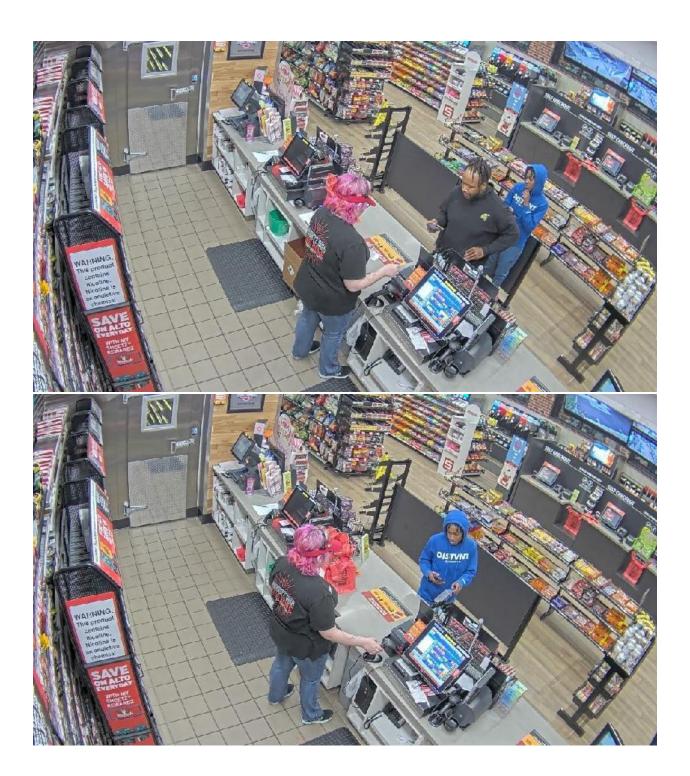

Ext:

| Type of Offense/Incident: Theft                                                                                                                                                                                                                                           |                   |                  | Date: 4-28-23        | Time: 9:08 p.m.      |
|---------------------------------------------------------------------------------------------------------------------------------------------------------------------------------------------------------------------------------------------------------------------------|-------------------|------------------|----------------------|----------------------|
| Location of Offense/Incident: 900 Block of Polaris Pkwy.                                                                                                                                                                                                                  |                   |                  | Zone: 1              | Precinct: 1          |
| Incident Report #: 235006700                                                                                                                                                                                                                                              |                   |                  | Cruiser District: 10 |                      |
| Victim:                                                                                                                                                                                                                                                                   |                   | Sex:             | Race:                | Age:                 |
| Victim:                                                                                                                                                                                                                                                                   |                   | Sex:             | Race:                | Age:                 |
| Victim:                                                                                                                                                                                                                                                                   |                   | Sex:             | Race:                | Age:                 |
| Suspect:                                                                                                                                                                                                                                                                  |                   | Addres           | e·                   |                      |
| ☐ Arrested                                                                                                                                                                                                                                                                | ☐ Warrant on File |                  | Race: B              | Age:                 |
| Charges:                                                                                                                                                                                                                                                                  | Warrant on The    | SEX. IVI         | Nace. B              | Age.                 |
| Suspect:                                                                                                                                                                                                                                                                  |                   | Addres           | e·                   |                      |
| ☐ Arrested                                                                                                                                                                                                                                                                | ☐ Warrant on File |                  | Race: B              | Age:                 |
| Charges:                                                                                                                                                                                                                                                                  |                   | com :            |                      | , igo.               |
|                                                                                                                                                                                                                                                                           |                   |                  |                      |                      |
| Incident Summary: On April 28, 2023, at approximately 9:08 p.m., the two suspects entered the Sheetz gas station and stole various gift cards totaling \$3500. The suspects fled in a white Jeep.                                                                         |                   |                  |                      |                      |
| Anyone with information regarding this incident is asked to contact Columbus Police Property Crimes Detective McCotter at 614-724-4629 or email bmccotter@columbuspolice.org. The information can also be submitted to Central Ohio Crime Stoppers at 614-461-TIPS(8477). |                   |                  |                      |                      |
|                                                                                                                                                                                                                                                                           |                   |                  |                      |                      |
|                                                                                                                                                                                                                                                                           |                   |                  |                      |                      |
|                                                                                                                                                                                                                                                                           |                   |                  |                      |                      |
| Сору То:                                                                                                                                                                                                                                                                  | Executive Staff   | ⊠ Bureau Command | der 🗵 Publi          | c Information Office |
| Prepared By: B. I                                                                                                                                                                                                                                                         | McCotter #2332    | Assignment: PCB  | Telepho              | ne: (614) 724 - 4629 |