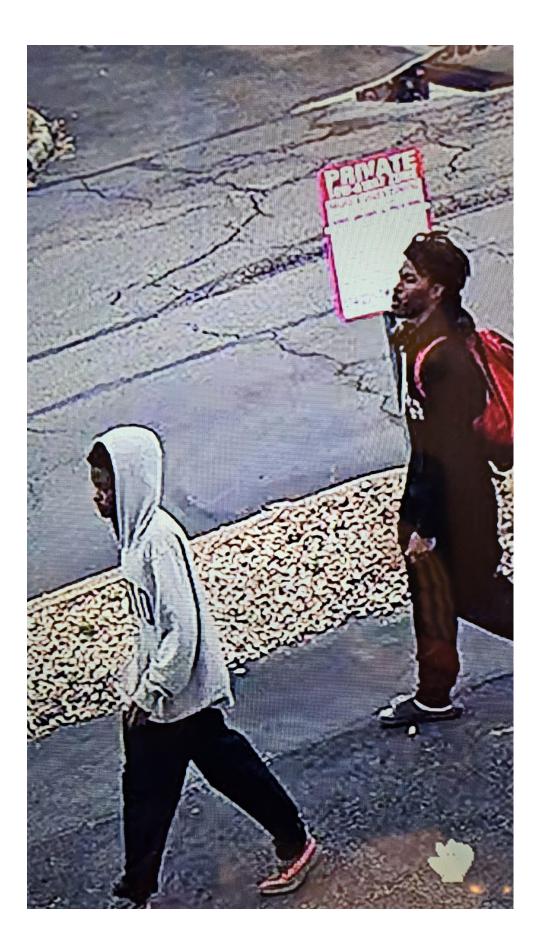

Incident Summary: On the above listed dates and times suspects smashed victim's passenger side window, then entered vehicle and attempted to steal it before fleeing the scene. If anyone can I.D. suspects please cotnact Detective Beard at bbeard@columbuspolice.org, 614-645-2091 or Central Ohio Crime Stoppers at 614-461-TIPS(8477).