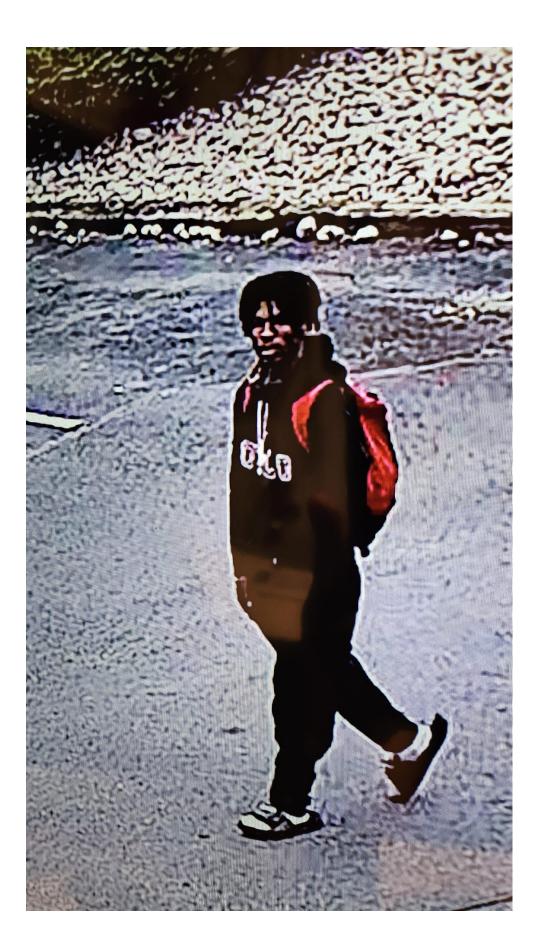

Incident Summary: On the above listed dates and times suspects smashed victim's passenger side window, then entered vehicle and attempted to steal it before fleeing the scene. If anyone can I.D. suspects please cotnact Detective Beard at bbeard@columbuspolice.org, 614-645-2091 or Central Ohio Crime Stoppers at 614-461-TIPS(8477).