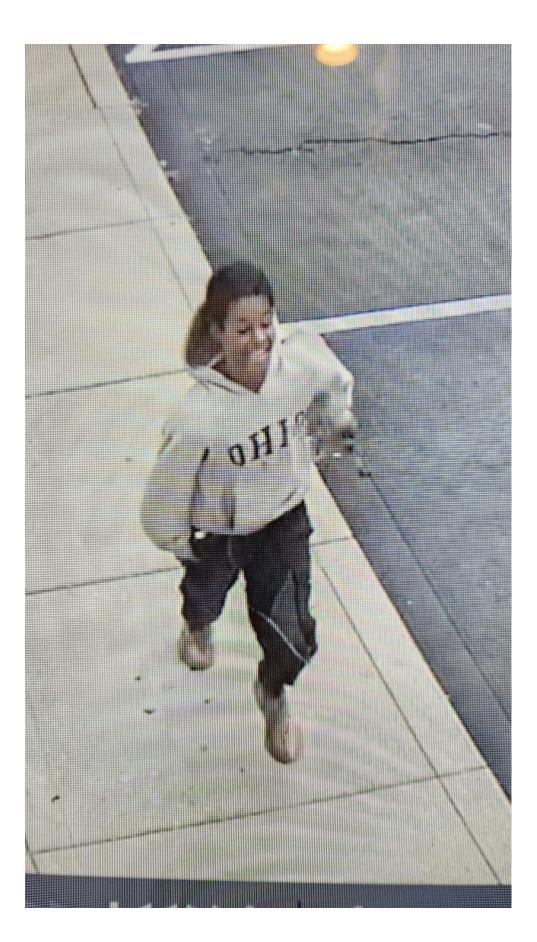

Incident Summary: On the above listed dates and times suspects smashed victim's passenger side window, then entered vehicle and attempted to steal it before fleeing the scene. If anyone can I.D. suspects please cotnact Detective Beard at bbeard@columbuspolice.org, 614-645-2091 or Central Ohio Crime Stoppers at 614-461-TIPS(8477).