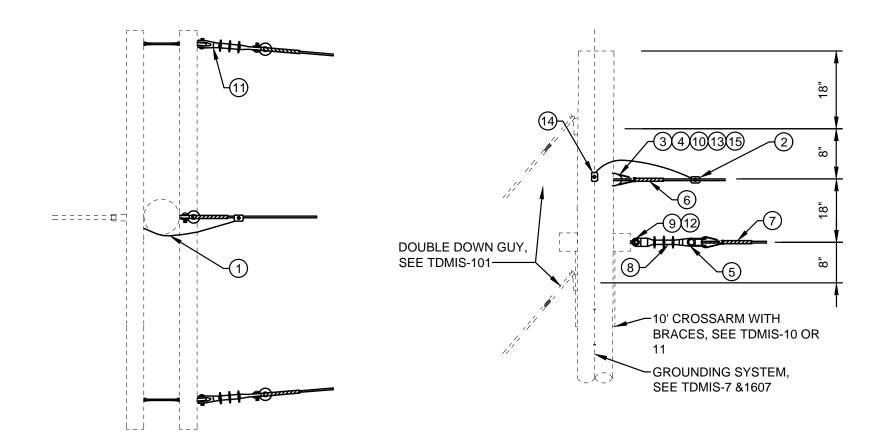

# **GENERAL NOTES**:

1. FIRST SPACER 30'-0" FROM POLE.

**DETAIL 1** SPACER CABLE DEADEND ON CROSSARMS

| REFERENCE LIST |                                         |  |  |
|----------------|-----------------------------------------|--|--|
| TDMIS          | DESCRIPTION                             |  |  |
| 1              | WOOD POLES                              |  |  |
| 7              | OVERHEAD DISTRIBUTION CIRCUIT GROUNDING |  |  |
| 10             | WOOD CROSSARM - WOOD BRACES             |  |  |
| 11             | WOOD CROSSARM - STEEL BRACES            |  |  |
| 101            | DOUBLE DOWN GUY& ANCHOR WITH INSULATOR  |  |  |
| 1607           | GROUND ROD TEST                         |  |  |

| SCHEDULE |            |                       |       |
|----------|------------|-----------------------|-------|
| ITEM #   | SUFFIX NO. | DESCRIPTION           | PART# |
| 7        | 1          | 336MCM PREFORMED GRIP | 20233 |
| 7        | 2          | 556MCM PREFORMED GRIP | 20234 |

|        | ITEM LIST                                                |         |         |
|--------|----------------------------------------------------------|---------|---------|
| ITEM # | DESCRIPTION                                              | PART#   | QTY.    |
| 1      | GROUND WIRE, SOFT DRAWN COPPER, SOLID, #6 MINSEE TDMIS-7 | 20082   | AS REQ. |
| 2      | CONNECTOR, COMPRESSION, SIZE #6-#2/0                     | 19629   | 3       |
| 3      | MACHINE BOLT, 3/4" X LENGTH AS REQ. (MESSENGER)          | 42372   | 1       |
| 4      | EYE NUT, 3/4", (MESSENGER)                               | 18978   | 1       |
| 5      | THIMBLE CLEVIS (SPACER CABLE)                            | 20228   | 3       |
| 6      | PRESHAPED TYPE GRIP (MESSENGER)                          | 19226   | 1       |
| 7      | PRESHAPED TYPE GRIP (SPACER CABLE)                       | SEE SCH | 3       |
| 8      | INSULATOR, DEAD END TYPE, 15KV                           | 20243   | 3       |
| 9      | EYE NUT, STANDARD 5/8" (SPACER CABLE)                    | 18977   | 3       |
| 10     | SPRING LOCK WASHER, 13/16"                               | 18894   | 1       |
| 11)    | SPRING LOCK WASHER, 11/16"                               | 18893   | 6       |
| 12     | WASHER, FLAT, 2 1/4"X2 1/4"X3/16", 11/16" HOLE           | 18901   | 10      |
| 13     | THIMBLE CLEVIS (MESSENGER)                               | 20229   | 1       |
| 14)    | CONNECTOR, COMPRESSION, #6-#6                            | 19628   | 3       |
| 15)    | WASHER, SQUARE CURVED, 4X4X1/4, 15/16" HOLE              | 18900   | 1       |