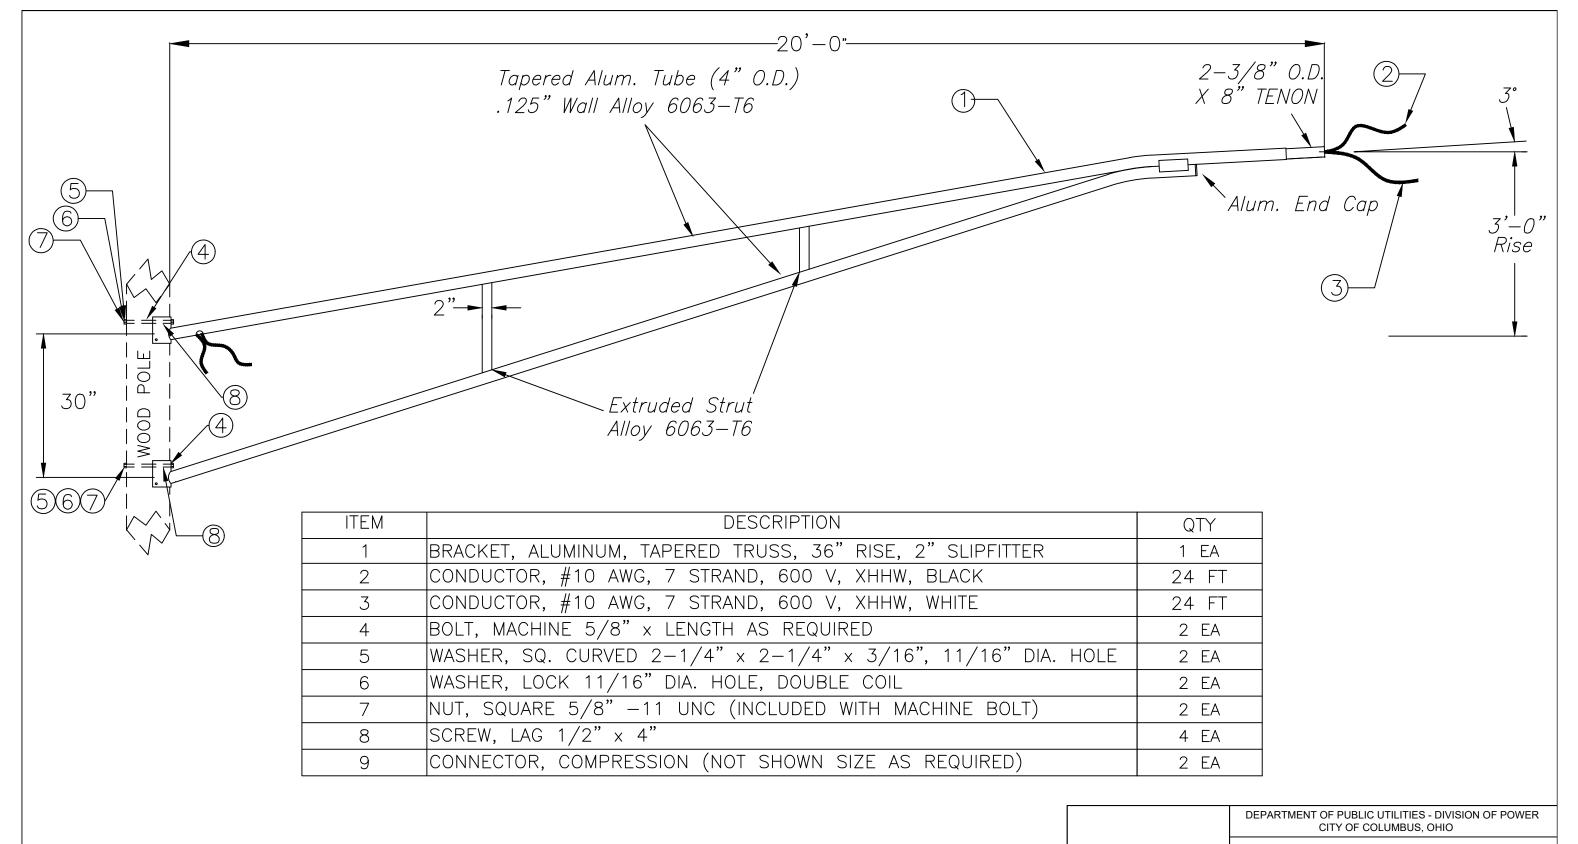

#### I. MATERIAL

- A. THE 20' ALUMINUM MOUNTING BRACKET FOR WOOD POLE SHALL BE A TRUSS STYLE WITH 4" O.D. X 0.125" WALL, 6063-T6 ALLOY TUBE UPPER AND LOWER ARM, AND 2" STRUT BRACES AS SHOWN ON SHEET # 2. THE BRACKET SHALL HAVE A 2" X 8" SLIP-FITTER FOR LUMINAIRE MOUNTING, AND A 36" RISE. THE BRACKET SHALL BE SUITED FOR USE WITH LUMINAIRES HAVING A MAXIMUM EFFECTIVE PROJECTED AREA OF 1.6 SQUARE FEET, AND A MAXIMUM WEIGHT OF 75 LBS. THE REQUIRED POLE MOUNTING SPACE FOR THE ARM SHALL NOT EXCEED 30." THE COMPLETE BRACKET SHALL HAVE A SATIN ETCHED FINISH. THE 20 FOOT BRACKET SHALL BE MANUFACTURED PER HAPCO DRAWING # B38794 OR APPROVED EQUAL.
- B. THE LUMINAIRE CONDUCTOR SHALL BE #10 AWG 7 STRAND, 600V TYPE XHHW SINGLE CONDUCTOR WIRE. COLORS SHALL BE BLACK FOR THE HOT, AND WHITE FOR THE NEUTRAL.
- C. THE COMPRESSION CONNECTORS SHALL BE BURNDY #YPC2A8U OR APPROVED EQUAL.

# BRACKET, 20' ALUMINUM, MIS-102 FOR WOOD POLE

| DRAWN BY: SAW | DATE: 9/16/24 |     |  |  |  |  |
|---------------|---------------|-----|--|--|--|--|
| APPROVED:     |               |     |  |  |  |  |
| SCALE: NONE   | SHEET: 2 OF 2 | 102 |  |  |  |  |