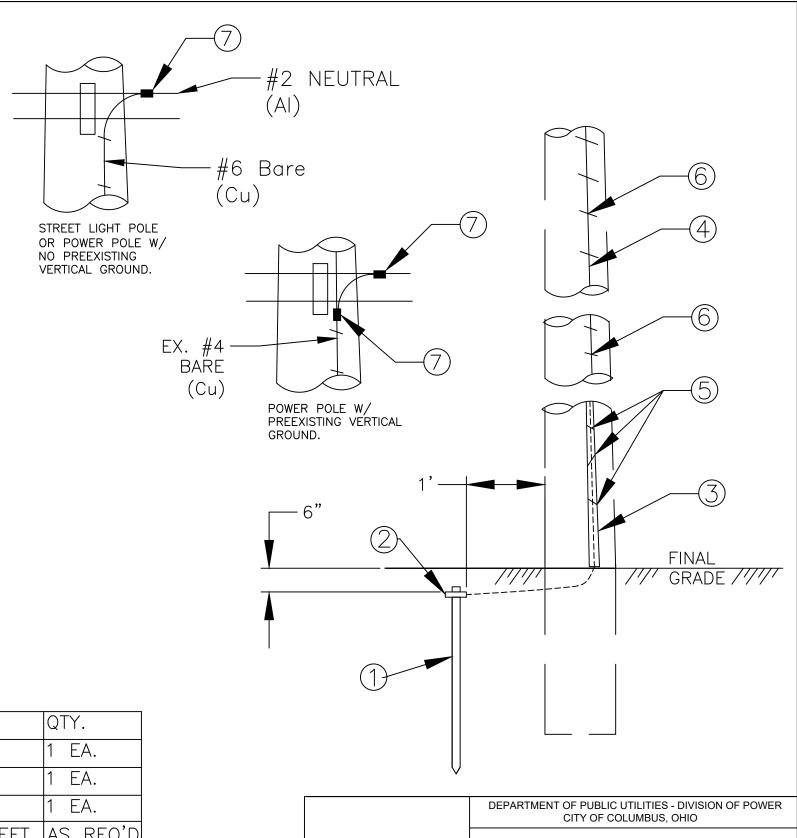

### I. MATERIALS

- A. THE GROUND ROD SHALL BE 1/2" X 10' COPPERWELD.
- B. THE GROUND ROD CONNECTOR SHALL BE BLACKBURN #JAB 1/2H, JOSLYN #J8591H OR APPROVED EQUAL.
- C. THE GROUND ROD MOLDING SHALL BE TREATED WOOD, 8' LONG, 1" WIDE, JOSLYN #EEI-1/2 OR APPROVED EQUAL.
- D. THE GROUND WIRE SHALL BE #6 SOLID SOFT DRAWN BARE COPPER OR #4 SOLID TINNED ANTI-THEFT BARE COPPER.
- E. THE STAPLES USED TO SECURE THE MOLDING AND GROUND WIRE TO THE POLE SHALL BE ROLLED DIAMOND POINT COPPER COATED.
- F. COMPRESSION CONNECTORS TYPE "H", "C" OR ETC. (COPPER ALUMINUM, BI-METAL, ECT.) BURNDY, BLACKBURNY OR APPROVED EQUIVALENT.

#### II. INSTALLATION

- A. THE INSTALLATION SHALL BE AS SHOWN AND INSTALLED ON WOOD POLES ONLY.
- B. THE GROUND WIRE SHALL BE CONNECTED TO THE CIRCUIT USING A COMPRESSION CONNECTOR. THE BOTTOM STAPLES SHALL BE 3" IN LENGTH & INSTALLED 6" O.C. & IN AN ALTERNATING PATTERN, TO 8" ABOVE GRADE.
- C. THE GROUND WIRE SHALL BE FASTENED TO THE POLE AND CONNECTED TO THE GROUND ROD.
- D. THE MOLDING SHALL BE NEATLY INSTALLED OVER THE GROUND WIRE.

### **III. BASIS OF PAYMENT**

ITEM UNIT DESCRIPTION

MIS-55 EACH GROUND ROD

| ITEM | DESCRIPTION                                                        | QTY.     |
|------|--------------------------------------------------------------------|----------|
| 1    | ROD, GROUND,1/2"X10'-0" COPPERWELD                                 | 1 EA.    |
| 2    | CLAMP, GROUND ROD, 1/2", COPPER ALLOY                              | 1 EA.    |
| 3    | MOLDING, GROUND WIRE, 8' LENGTH                                    | 1 EA.    |
| 4    | CONDUCTOR, #6 SOLID SOFT DRAWN OR #4 TINNED ANTI—THEFT BARE COPPER | AS REQ'D |
| 5    | STAPLE, 1-1/2"X3" LENGTH                                           | AS REQ'D |
| 6    | STAPLE, 3/8"X1-1/2" LENGTH                                         | AS REQ'D |
| 7    | CONNECTORS, COMPRESSION-SIZE AS REQUIRED                           | AS REQ'D |