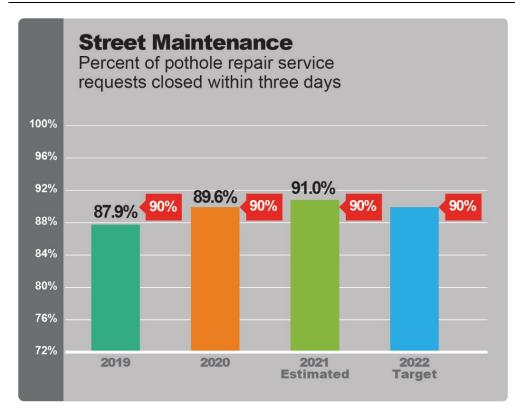

Waste diverted through recycling efforts and the yard waste program are expected to be 21.5 percent in 2022.

Filling potholes within three days demonstrates the department's focus on high-quality customer service. In 2022, the department expects to exceed 90 percent of pothole repair requests closed within three days. department projected to maintain this 90 percent target in 2021.