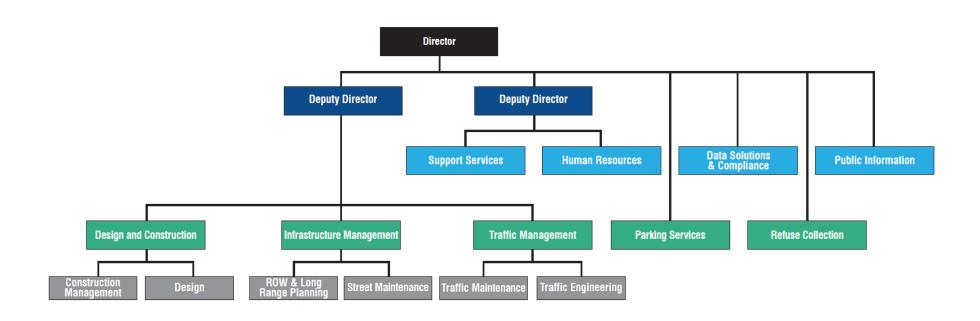

#### **Department Description**

The Department of Public Service is comprised of the Divisions of Administration, Refuse Collection, Parking Services, Infrastructure Management, Design and Construction, and Traffic Management.

The **Administration Division** coordinates fiscal, human resources, contracting, communications, and legislative processing functions.

The **Division of Refuse Collection** provides residential collection services, litter-container collection, clean up for major downtown special events, and manages contracts for yard waste and recycling.

## **Department Mission**

To deliver quality city services in the areas of transportation, refuse collection, and publicly managed parking.

The **Division of Parking Services** is responsible for the administration, enforcement, operations, and management of public parking in the City of Columbus.

The **Division of Infrastructure Management** manages the transportation infrastructure. The division provides street maintenance services including street sweeping, litter control, graffiti removal, and snow removal in an efficient manner. The division also oversees all Geographic Information Systems, mapping, and addressing for the department.

The **Division of Design and Construction** is responsible for managing construction contracts, providing quality and timely construction inspection, surveying, and materials testing services in support of publicly and privately-funded infrastructure construction projects.

The **Division of Traffic Management** oversees traffic, safety, and congestion studies to ensure a safe and efficient transportation system. The division installs and maintains pavement markings, traffic signals, traffic signage, and parking meters.