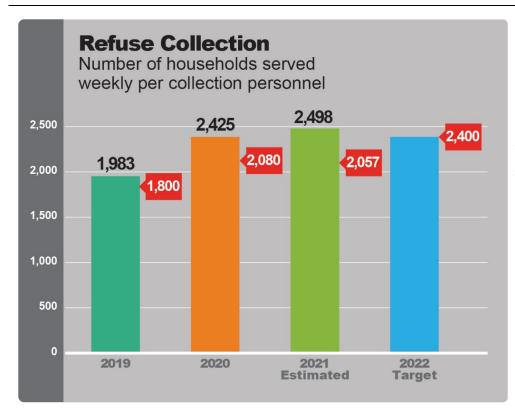

#### **PERFORMANCE MEASURES**

The number of households served on a weekly basis is projected to exceed the annual goal. This measurement is used to ensure customer service levels are met and is projected at 2,400 for 2022.