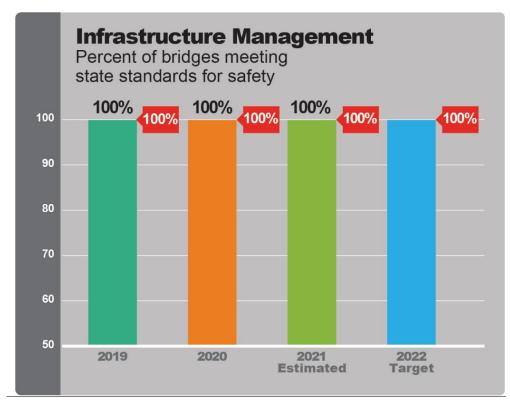

The percent of private construction inspections completed in 48 hours is consistently 100 percent. This measure displays the highest standard of support for development efforts in Columbus.

Infrastructure
maintenance is a critical
component of the
department's mission.
In 2022, 100 percent of
City of Columbus
owned and inspected
bridges will meet state
standards for safety.