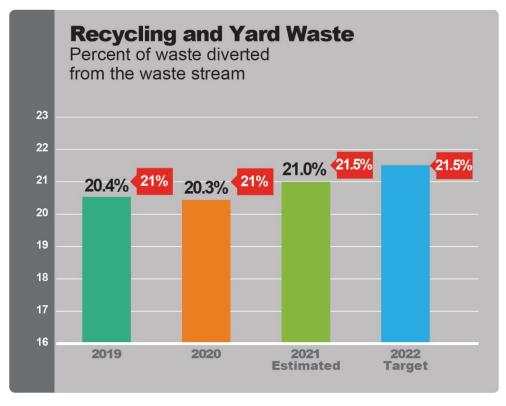

Waste diverted through recycling efforts and the yard waste program are expected to be 21.5 percent in 2022.

Filling potholes within three days demonstrates the department's focus on high-quality customer service. In 2022, the department expects to exceed 90 percent of pothole repair requests closed within three days. department projected to maintain this 90 percent target in 2021.