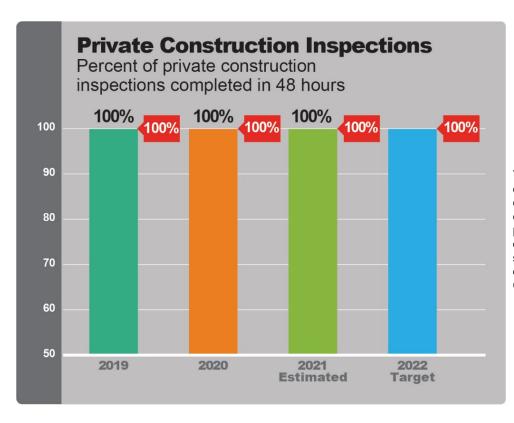

The percent of private construction inspections completed in 48 hours is consistently 100 percent. This measure displays the highest standard of support for development efforts in Columbus.

Infrastructure
maintenance is a critical
component of the
department's mission.
In 2022, 100 percent of
City of Columbus
owned and inspected
bridges will meet state
standards for safety.